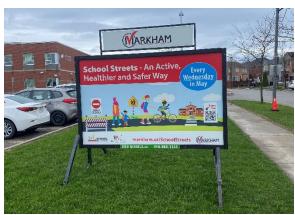

## Tier 3+

- All Tier 3 measures
- "School Streets" implementation

Page **3** of **4** 