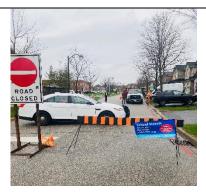

## Tier 3+

- All Tier 3 measures
- "School Streets" implementation

Page **3** of **4** 