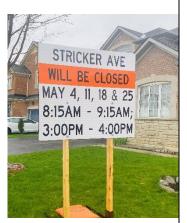

## Tier 3+

- All Tier 3 measures
- "School Streets" implementation

Page **3** of **4** 