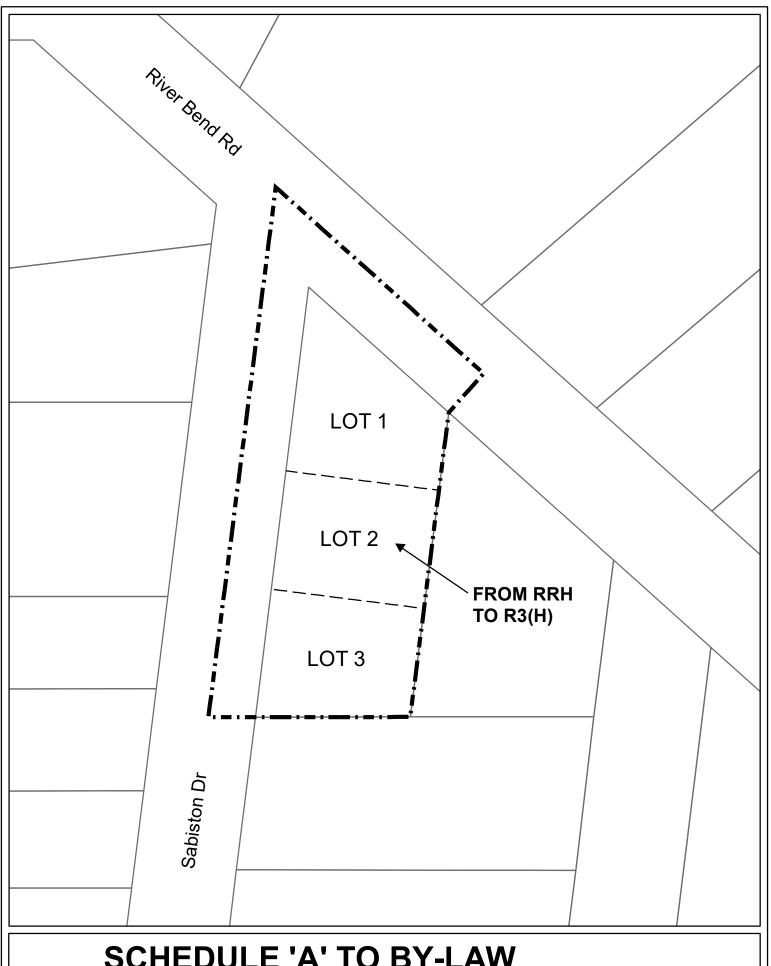

## SCHEDULE 'A' TO BY-LAW AMENDING BY-LAW 122-72 DATED

BOUNDARY OF AREA COVERED BY THIS SCHEDULE

NOTE: This Schedule should be read in conjunction with the signed original By-Law filed with the City of Markham Clerk's Office

RRH SINGLE FAMILY RURAL RESIDENTIAL

R3 SINGLE FAMILY RESIDENTIAL

(H) HOLDING PROVISION

THIS IS NOT A PLAN OF SURVEY. Zoning information presented in this Schedule is a representation sourced from Geographic Information Systems. In the event of a discrepancy between the zoning information contained on this Schedule and the text of zoning by -law, the information contained in the text of the zoning by -law of the municipality shall be deemed accurate.