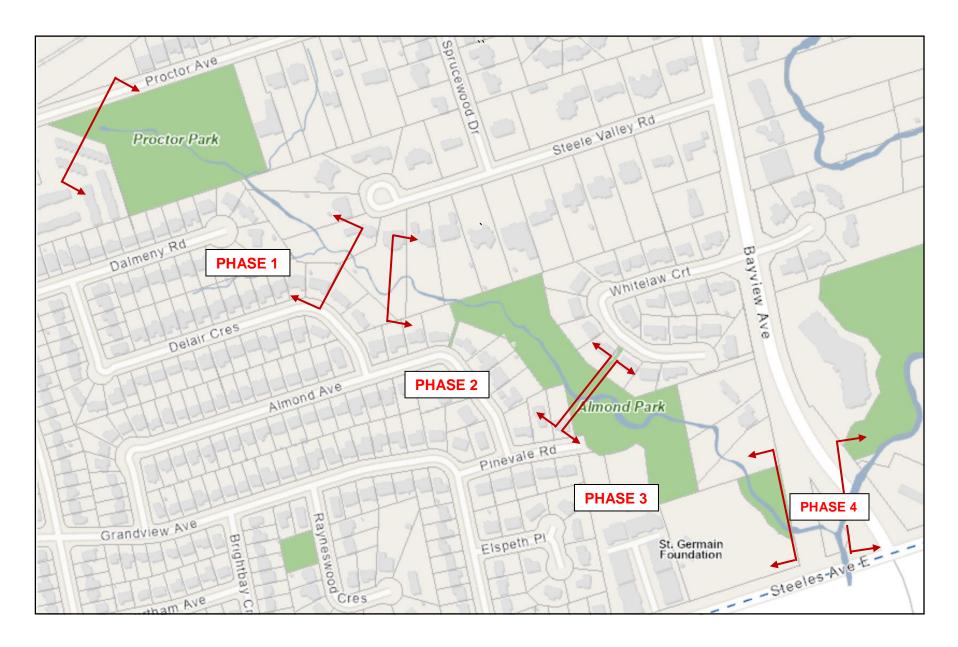

|            | Amount Incl HST   |  |
|                                                                         |            | 711005                 | 12 200 000 |                   |  |
| TOTAL FUNDING  DCA and/or Life Cycle: Explain if there is a change in t | the year a | 744,835<br>md/or cost: | 13,388,800 | Year in the study |  |
| TOTAL FUNDING  DCA and/or Life Cycle: Explain if there is a change in t | the year a | ====                   | 13,388,800 | Year in the study |  |
|                                                                         | the year a | ====                   | 13,388,800 | Year in the study |  |
|                                                                         | the year a | ====                   | 13,388,800 | Year in the study |  |



DOWNSTREAM IMPROVEMENT (TED 1, TED 2, TED 3, TED 4)

LOCATION MAP



| Project ( eful Life: Annual Other(speci | Studies/Pile                 | 23097<br>133,700<br>ot Programs |
|-----------------------------------------|------------------------------|---------------------------------|
| eful Life:<br>Annual<br>Other(speci     | Studies/Pile                 |                                 |
| Annual<br>Other(speci                   |                              | ot Programs                     |
| Annual<br>Other(speci                   | 0 Pre                        |                                 |
| Other(speci                             |                              | Approval:                       |
|                                         |                              |