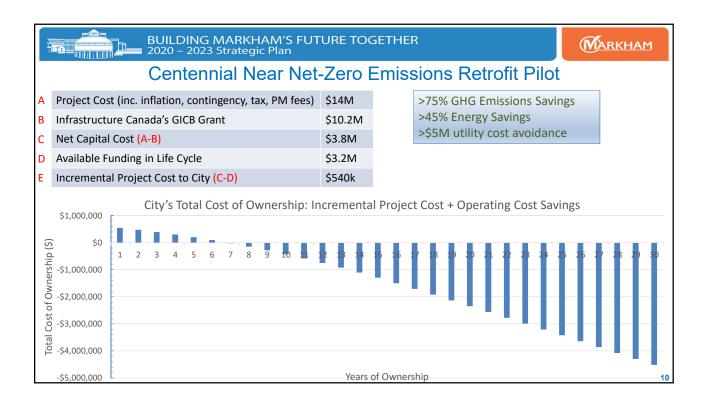

- Proposed projects align directly and provide community leadership in achieving Markham and Federal objectives of Net Zero Emissions by 2050
- City expects to be exposed to more than \$2M/yr of carbon tax by 2030, and this is expected to increase significantly past 2030
- Grants available from the Green & Inclusive Community Buildings program by Federal Ministry of Infrastructure and Federation of Canadian Municipalities can reduce the City's investment substantially, 80% and 50% respectively
- City share of recommended capital investment is leveraging planned Life Cycle and some new funds
  - Total capital request of \$19.54M, external grants of \$14.1M, with City share of \$5.44M (\$318k new funds, on planned Life Cycle of \$5.1M) is forecasted to result in 30 year savings of \$8.1M











# Recreation Services

Number:



|