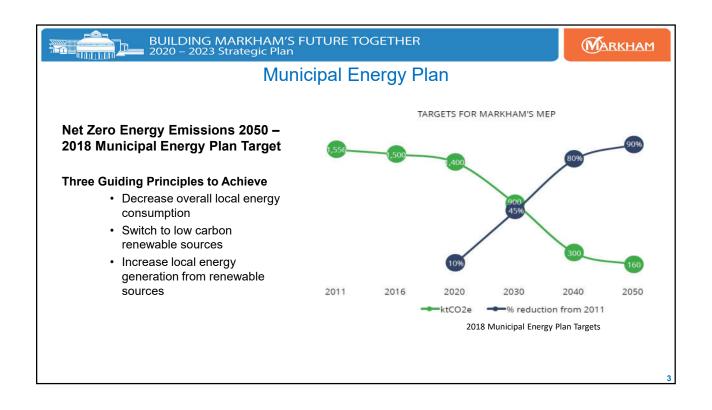

URE TOGETHER

2020 – 2023 Strategic Plan



### **Purpose**

To seek approval for four "Near Net Zero Emissions" (net zero ready) capital projects, leveraging external funding, focused on mitigating utility cost increases and the City's exposure to the annually increasing Federal Carbon Pollution Tax.

- 1. Centennial Community Centre to be net zero ready
- 2. Clatworthy Arena to be net zero ready
- 3. Fire Station 97 to be net zero ready
- 4. Thornhill Community Centre to be net zero ready

Capital Budget Requests total \$19.54M, where City share is \$5.44M and grants will cover up to \$14.1M.

City is expected to save \$8.1M over 30 years as a result of these projects, while providing net zero leadership to our community and building our capacity to further implement net zero projects.











### Carbon Pollution Tax Options for Markham

- 1. **Do nothing** Ramp up our base budget from now to 2030 for the anticipated \$2M/yr as the carbon tax moves annually up to \$170/T emissions. Fee is expected to continue to increase to \$300/T or more beyond 2030.
- 2. Mitigate with net zero ready retrofits Build on our experience in reducing utility budgets through retrofits and innovative technologies to deliver an accelerated capital plan that leverages external funding to mitigate utility cost increases, Carbon Tax increases and emissions.

Staff are recommending four capital projects that accelerate net zero ready retrofits for four City facilities

ı



BUILDING MARKHAM'S FUTURE TOGETHER 2020 – 2023 Strategic Plan



### **Project Summaries**

Four net zero ready projects a