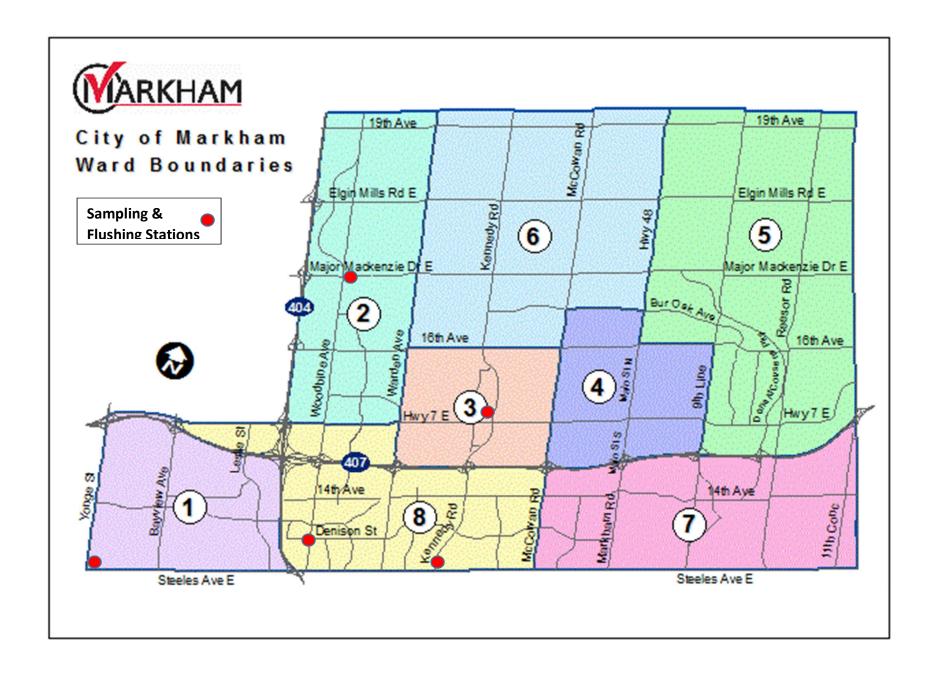

|
|            | ampling ommunity S - Waterveter Solym | ampling and Flushing Stommunity Services S - Waterworks eter Solymos | Ampling and Flushing Stations Replated Stations   S - Waterworks | ampling and Flushing Stations Replacement  community Services S Waterworks eter Solymos | ampling and Flushing Stations Replacement    Community Services | Amount in Study    Station   Station | Project   Set   Set |

### **2023 LifeCycle Capital Project – Sampling and Flushing Stations Replacements**



Year in the study



| MARKHAM                                                                                                           | 2023 PROJ                               | IECT F         | FUNDIN        | G REQU     | UEST FO                   | <i>RM</i><br>Numl                    | ber:         | 23262                          |
|-------------------------------------------------------------------------------------------------------------------|-----------------------------------------|----------------|---------------|------------|---------------------------|--------------------------------------|--------------|--------------------------------|
| Project Name: Sanitary I                                                                                          | Pumning Statio