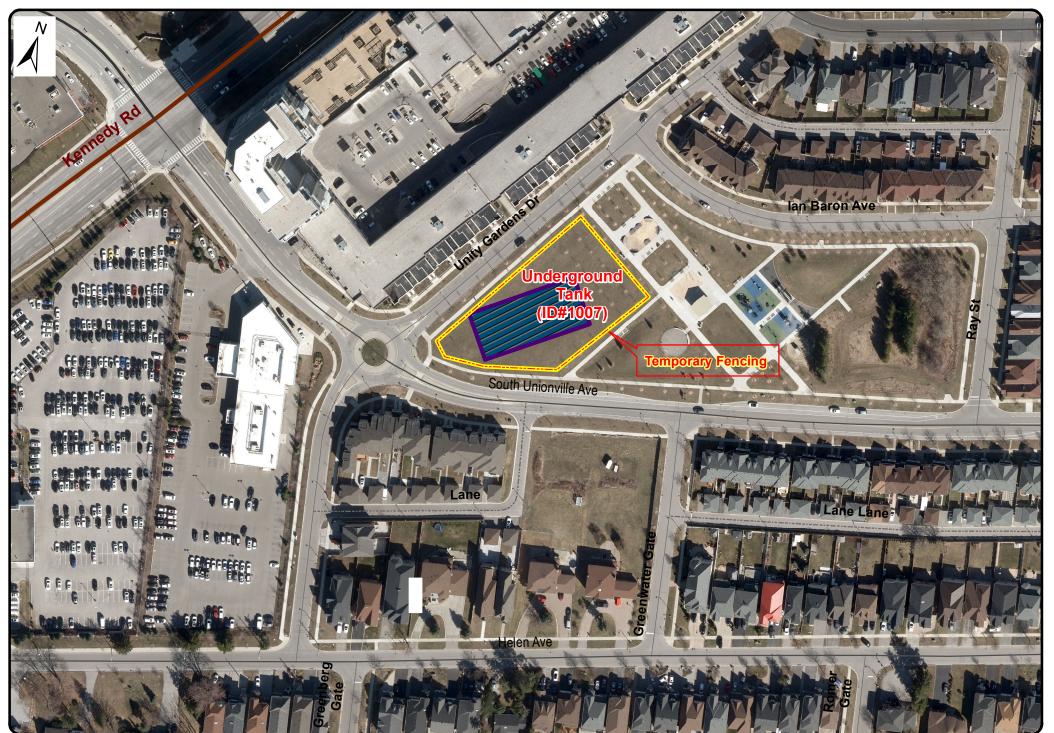

|
|                                                                  |
|                                                                  |
|                                                                  |
|                                                                  |
|                                                                  |
| _                                                                |
| _                                                                |
|                                                                  |
|                                                                  |
|                                                                  |



# **Location Map South Unionville Underground Stormwater Storage Tank Rehabilitation**





| <b>V</b> j <u>arkham</u>                                                                                                |                    |                    | ING KEQU     |                  | Num                                  | ber: 2         | 23252            |
|-------------------------------------------------------------------------------------------------------------------------|--------------------|--------------------|--------------|------------------|--------------------------------------|----------------|------------------|
| Project Name: Storm Pur                                                                                                 | mning Stations     | - Equinment Inc    | nection      |                  | Project Cost                         | t: <b>\