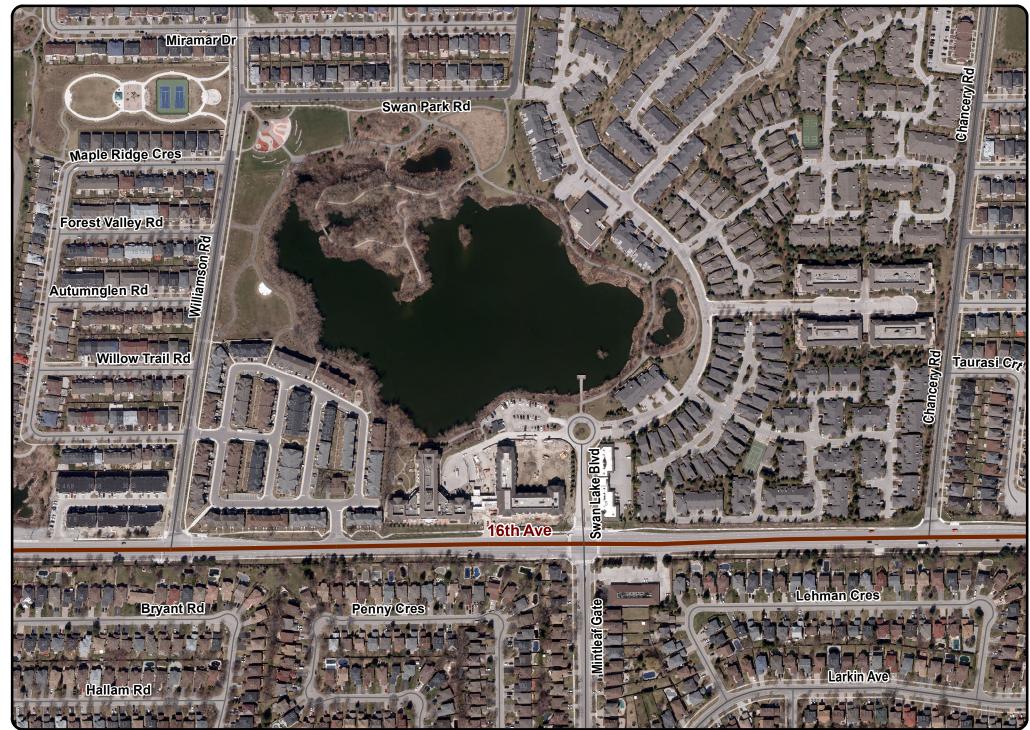

|              |            |             |                  |
| DG1                                                               | 1                |           | • 4          | 1/                      |                                 | Year         | in the stu | ıay         |                  |
| DCA and/or Life Cycle: Exp                                        | •                |           |              | and/or cost:            |                                 |              |            |             |                  |
| 2023 Lifecycle will be updat                                      | ed to reflect th | e changes | S.           |                         |                                 |              |            |             |                  |



Number:



|                              | (0.00                                    |                                         |                                                                                        | Project Co       | ost: \$133      | 3,300                          |
|------------------------------|------------------------------------------|-----------------------------------------|----------------------------------------------------------------------------------------|------------------|-----------------|--------------------------------|
| Project Name: Oil Grit S     | eparators (OGS                           | 5) - Inspection an                      | d Cleaning                                                                             |                  | Studies