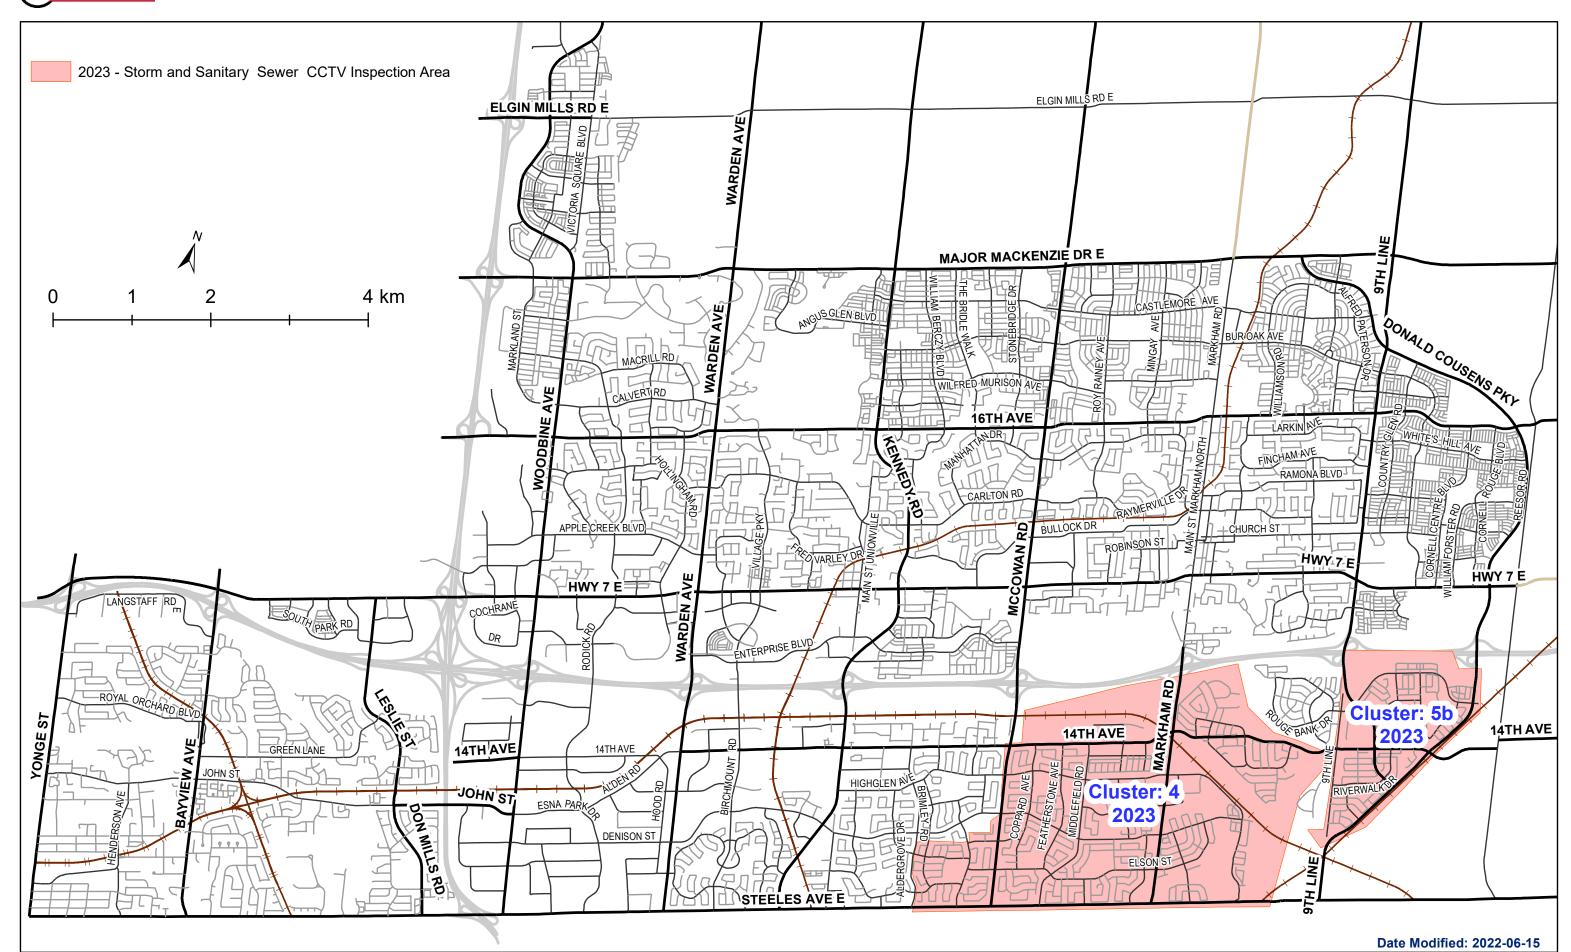

|  |

| <u>DCA</u>                                      |                              | Amount in | <u>Life Cycle</u>        |
|-------------------------------------------------|------------------------------|-----------|--------------------------|
| Name                                            | Year Amour                   | nt Study  | Amount in Study: 262,600 |
|                                                 |                              |           | Amount Incl HST 262,600  |
|                                                 |                              |           | Year in the study 2023   |
| DCA and/or Life Cycle: Explain if there is a ch | unge in the year and, or cos |           |                          |

## MARKHAM STORM AND SANITARY SEWER CCTV INSPECTION



| Program Name:                                    | Storm and          | Sanitary CCTV                       | Inspection        |                 |                   |                  |                                                |
|--------------------------------------------------|--------------------|-------------------------------------|-------------------|-----------------|-------------------|------------------|------------------------------------------------|
| Department: Enviro                               | onmental Serv      | vices                               |                   |                 |                   |                  |                                                |
| Phase #                                          | Inspection<br>year | Project #