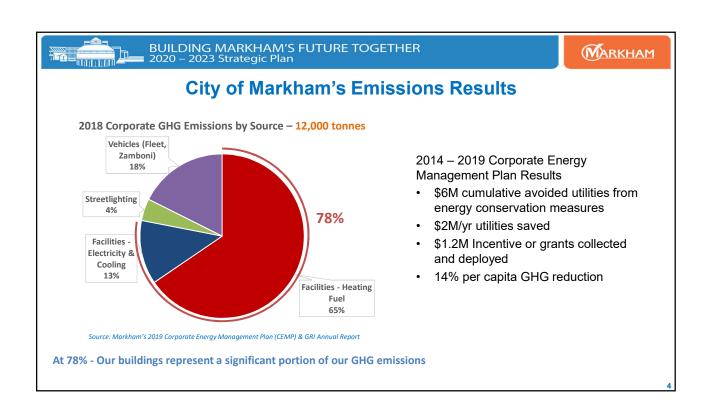

E TOGETHER

2020 – 2023 Strategic Plan



### **Purpose**

To seek approval for four "Near Net Zero Emissions" (net zero ready) capital projects, leveraging external funding, focused on mitigating utility cost increases and the City's exposure to the annually increasing Federal Carbon Pollution Tax.

- 1. Centennial Community Centre to be net zero ready
- 2. Clatworthy Arena to be net zero ready
- 3. Fire Station 97 to be net zero ready
- 4. Thornhill Community Centre to be net zero ready

Capital Budget Requests total \$19.54M, where City share is \$5.44M and grants will cover up to \$14.1M.

City is expected to save \$8.1M over 30 years as a result of these projects, while providing net zero leadership to our community and building our capacity to further implement net zero projects.











### Carbon Pollution Tax Options for Markham

- 1. **Do nothing** Ramp up our base budget from now to 2030 for the anticipated \$2M/yr as the carbon tax moves annually up to \$170/T emissions. Fee is expected to continue to increase to \$300/T or more beyond 2030.
- 2. Mitigate with net zero ready retrofits Build on our experience in reducing utility budgets through retrofits and innovative technologies to deliver an accelerated capital plan that leverages external funding to mitigate utility cost increases, Carbon Tax increases and emissions.

Staff are recommending four capital projects that accelerate net zero ready retrofits for four City facilities

ı



BUILDING MARKHAM'S FUTURE TOGETHER 2020 – 2023 Strategic Plan



### **Project Summaries**

Four net zero ready projects are