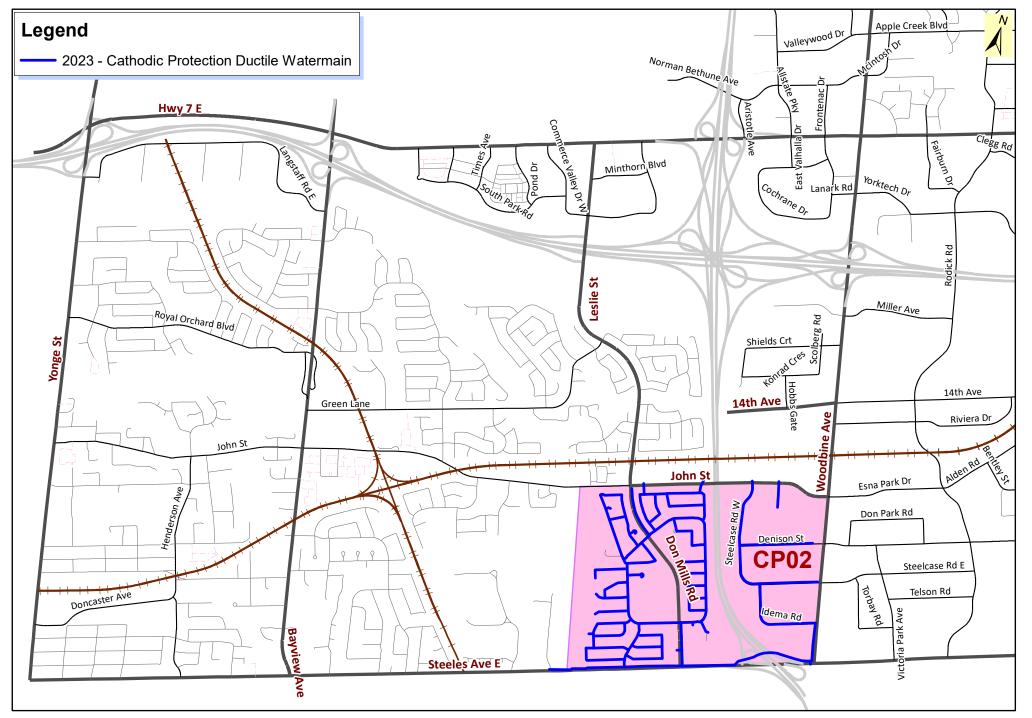

-------------------------------------------|
| Year Amount Study                    | Amount in Study: 995,100 Amount Incl HST 995,100        |
|                                      | Year in the study 2023                                  |
| is a change in the year and/or cost: |                                                         |
| is a change in the year and/or cost. |                                                         |
|                                      |                                                         |
|                                      |                                                         |
|                                      | Year Amount Study  is a change in the year and/or cost: |

# **MARKHAM** Cathodic Protection of Ductile Iron Watermain



| Department: I                                                         |                 |             |           |        | ins       |                    |
|-----------------------------------------------------------------------|-----------------|-------------|-----------|--------|-----------|--------------------|
| p                                                                     | Environment     | al Services |           |        |           |                    |
| Year                                                                  | Project #       | Past        | 2023      | Future | Total     | Remarks            |
| 2019                                                                  | #19241          | \$427,800   | 2023      | ruture | \$427,800 | 10.4 km Cast Iron