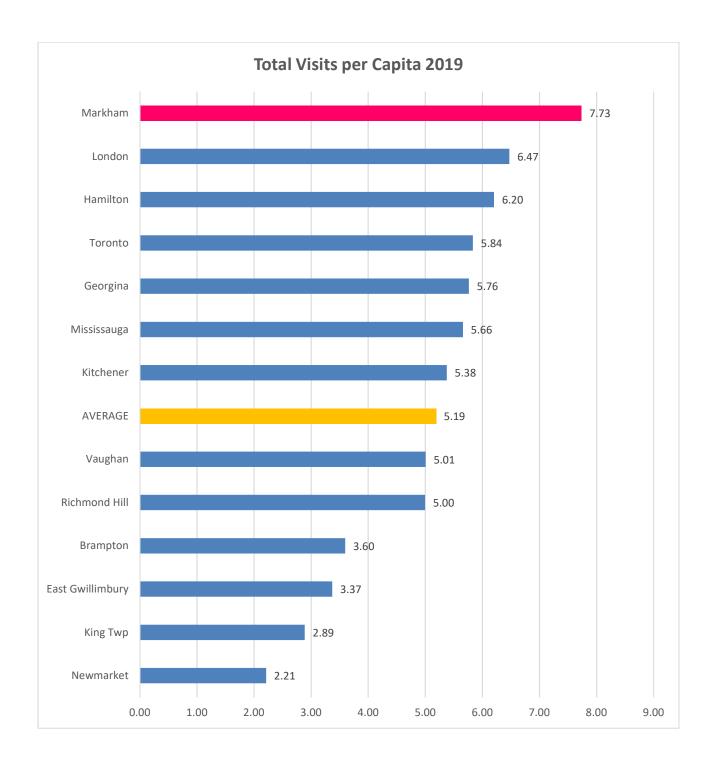

e due in part to COVID 19.

### **CUSTOMER SATISFACTION WITH COLLECTIONS:**

The number one reason for Markham residents using the library is for its collection as they continuously state in all surveys. As you can see from the chart below, our customer expectations of the content MPL provides exceeds their actual satisfaction with the collection.

|              | 2019    |
|--------------|---------|
| Importance   | 9.20/10 |
| Satisfaction | 8.03/10 |
| Gap          | 1.17    |

### **LANGUAGES COLLECTED:**

• English, French, Arabic, German, Greek, Gujarati, Hebrew, Hindi, Italian, Korean, Persian, Panjabi, Russian, Spanish, Tagalog, Tamil, Urdu, and Chinese.

### **KEY PERFORMANCE INDICATORS**

(Based on the latest 2019 statistics submitted to Ontario Ministry by Public Libraries)





23204



### 2023 PROJECT FUNDING REQUEST FORM

| 44 14 14 14 14 14 14 14 14 14 14 14 14 1                              |                            | _ (                  |                     |
|-----------------------------------------------------------------------|----------------------------|----------------------|---------------------|
| Project Name: Library Furniture, Equipment & Shelving                 | Panlacament                | Project Cost:        | \$187,300           |
|                                                                       | Керіасешені                | Repair               | /Replace            |
| Commission: Community Services                                        | U                          | Jseful Life: 10      | Pre Approval:       |
| Departme