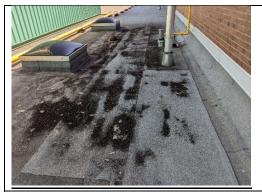

|                                                                  |               |                                         |  |  |  |
| DCA and/or Life Cycle:                                                                                                                                                     | F 1: :::                                                         |                                                          | 1/                                                                                   |                                                                  |               |                                         |  |  |  |

# **2023 Budget Request Back-up Pictures**

# Thornhill Community Centre - Roofing (18 years olds)



**Photo 1:** Numerous Blisters (elevated areas) in a high traffic area. Previous patch repairs (lighter coloured membrane areas).



**Photo 2**: Close up of blister on Roofs at the same area as Photo 1. Significantly more blisters than what would be seen on a roof such as this.



**Photo 3**: Degranulation (darker areas) of the membrane which is indicative of the age. Will accelerate UV deterioration of the membrane. Previous patch repairs (lighter coloured membrane patch).



**Photo 4**: Blister at the roof perimeter. Note with increase in temperature blisters become larger this increases the thermal expansion/contraction of the membrane. This will increases wear on the membrane (e.g. degranulation, cracking).



Photo 5: Blisters at the walls, widespread at walls.



Photo 6: Previo