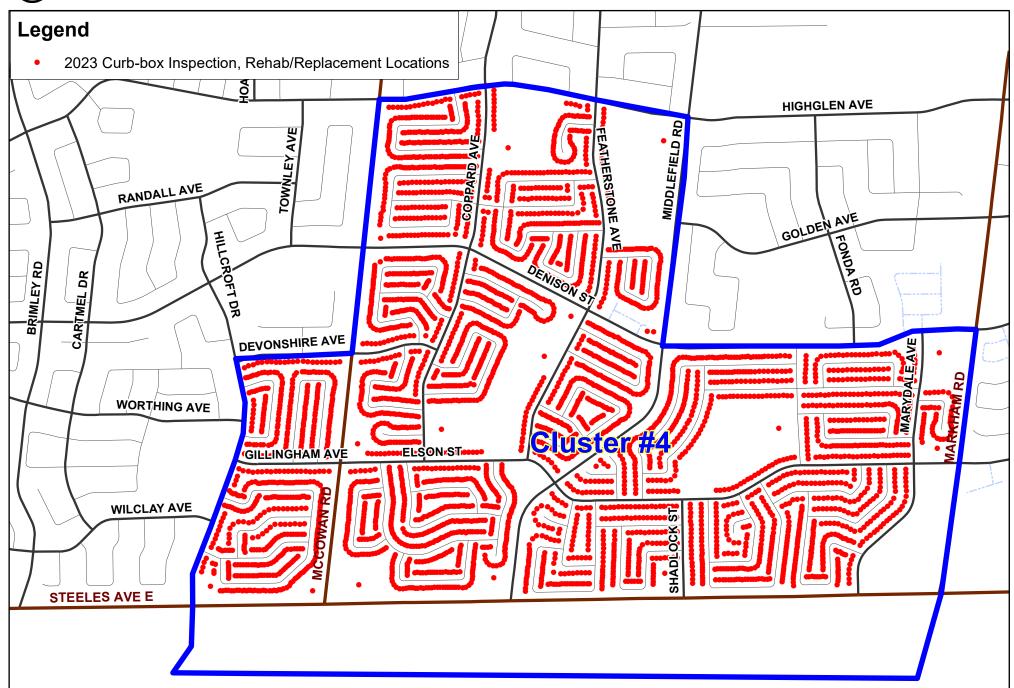

|                     |
|                                                                                                                                                    |                                                    |                                              |                           |                                                      |                     |
|                                                                                                                                                    |                                                    |                                              |                           |                                                      |                     |

# MARKHAM Curb Box Inspection and Replacement



### **Program Name: Curb Box Inspection and Replacement Program**

**Department: Environmental Services** 

| Year         | Project # | Past        | 2023      | Future | Total     |
|--------------|-----------|-------------|-----------|--------|-----------|
| 2019         | #19246    | \$392,200   |           |        | \$392,200 |
| 2020         | #20259    | \$614,100   |           |        | \$614,100 |
| 2021         | #21171    | \$714,900   |           |        | \$714,900 |
| 2022         | #22205    | \$639,700   |           |        | \$639,700 |
| 2023         | #23xxx    |             | \$748,000 |        | \$748,000 |
| 2024 Onwards |           |             |           | varies | varies    |
| Total        |           | \$2,360,900 | \$748,000 |        |           |

### *