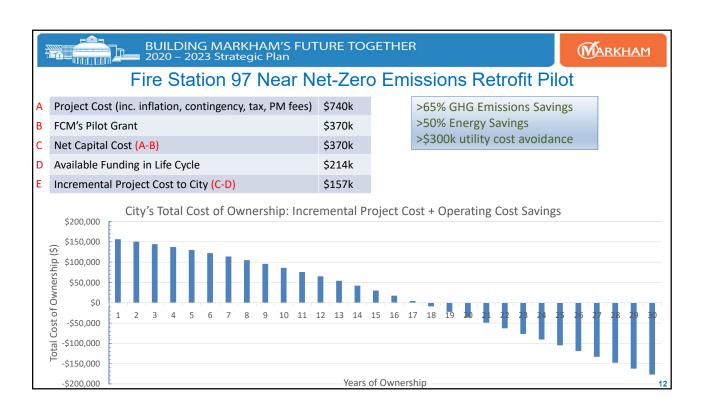

oposed projects align directly and provide community leadership in achieving Markham and Federal objectives of Net Zero Emissions by 2050
- City expects to be exposed to more than \$2M/yr of carbon tax by 2030, and this is expected to increase significantly past 2030
- Grants available from the Green & Inclusive Community Buildings program by Federal Ministry of Infrastructure and Federation of Canadian Municipalities can reduce the City's investment substantially, 80% and 50% respectively
- City share of recommended capital investment is leveraging planned Life Cycle and some new funds
  - Total capital request of \$19.54M, external grants of \$14.1M, with City share of \$5.44M (\$318k new funds, on planned Life Cycle of \$5.1M) is forecasted to result in 30 year savings of \$8.1M











# Recreation Services

Number:



|