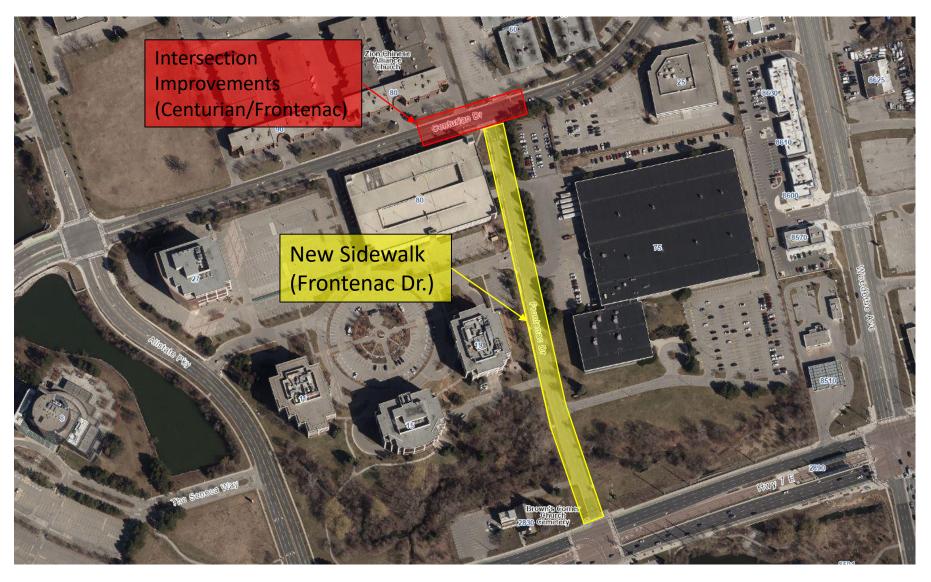

**Program Name: Sanitary Sewer Rehabilitation Program** 

**Department: Environmental Services** 

| Year         | Project # | Past        | 2023      | Future | Total       |
|--------------|-----------|-------------|-----------|--------|-------------|
| 2019         | #19249    | \$1,130,600 |           |        | \$1,130,600 |
| 2020         | #20261    | \$910,600   |           |        | \$910,600   |
| 2021         | #21173    | \$1,405,000 |           |        | \$1,405,000 |
| 2022         | #22210    | \$981,900   |           |        | \$981,900   |
| 2023         | #23xxx    |             | \$846,600 |        | \$846,600   |
| 2024 Onwards |           |             |           | varies | varies      |
| Total        |           | \$4,428,100 | \$846,600 |        |             |