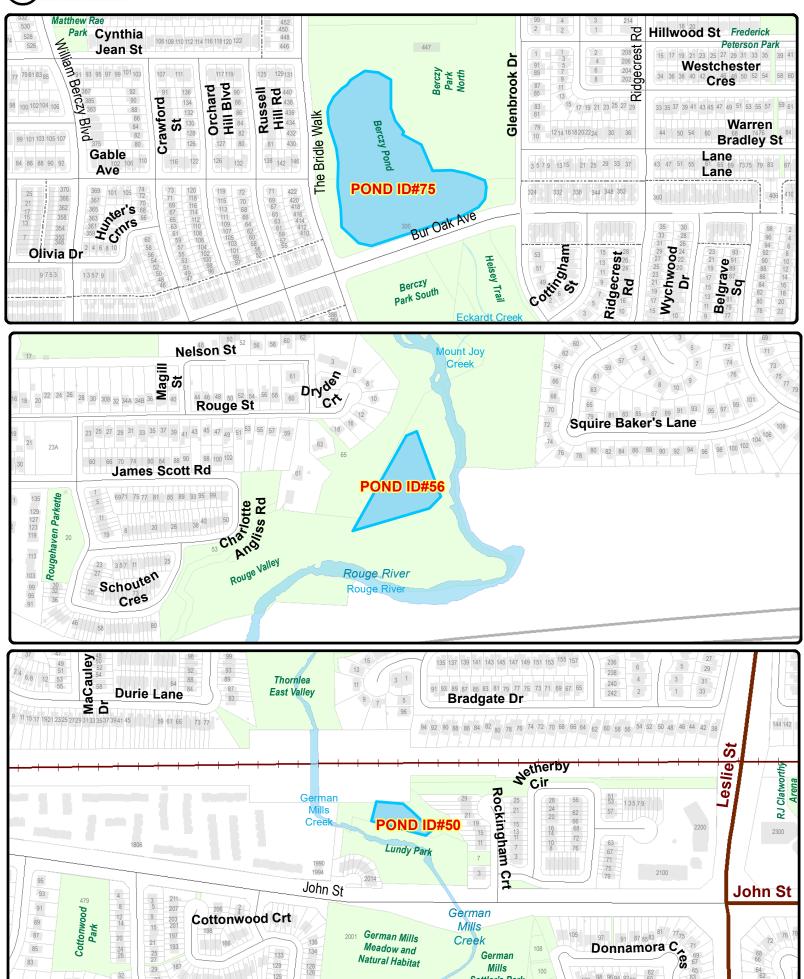

|
|------------|------|--------|-----------|----------------------------|
| Name       | Year | Amount | Study     | Amount in Study: 1,414,200 |
|            |      |        |           | Amount Incl HST 238,100    |
|            |      |        |           | Year in the study 2023     |

DCA and/or Life Cycle: Explain if there is a change in the year and/or cost:

Total cost: \$1,657,900 (Original amount in 2022 Lifecycle is \$1,414,200)

\$1,419,800 is for Wet SWM Pond - Sediment Cleaning #44 & #96 Construction (Cost has been increased from original amount of \$1,176,100 based on recent market rates)

\$238,100 is for Wet SWM Pond - Sediment Cleaning #75, #56 and #50 – Design (Cost same as 2022 Lifecycle) - This Request

# MARKHAM Wet SWM Pond - Sediment Cleaning #75, 56, 50) - Design



# Environmental Services - Waste & Environmental Management



| <b>M</b> ARKHAM                                              | 2023 I ROJ                                    | ECTTONDI                              | NO KEQU          | LSI FORM                               | Numbe            | er: 23       | 3257             |
|--------------------------------------------------------------|-----------------------------------------------|---------------------------------------|------------------|----------------------------------------|------------------|--------------|------------------|
| Project Name: Incremen                                       | tal Crawth Pala                               | atad Wasta Mans                       | ogomont Vohi     |