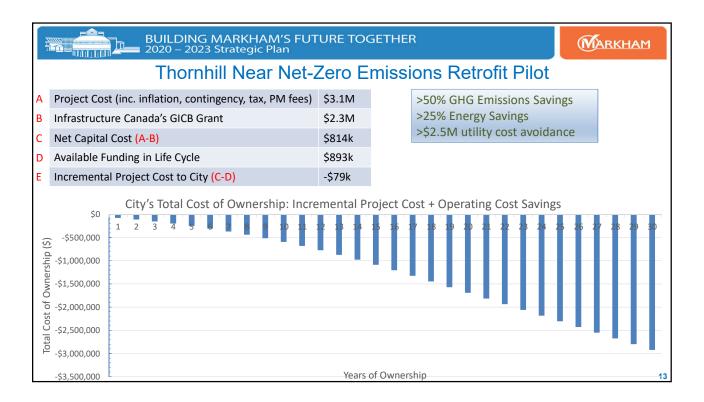

osed projects align directly and provide community leadership in achieving Markham and Federal objectives of Net Zero Emissions by 2050
- City expects to be exposed to more than \$2M/yr of carbon tax by 2030, and this is expected to increase significantly past 2030
- Grants available from the Green & Inclusive Community Buildings program by Federal Ministry of Infrastructure and Federation of Canadian Municipalities can reduce the City's investment substantially, 80% and 50% respectively
- City share of recommended capital investment is leveraging planned Life Cycle and some new funds
  - Total capital request of \$19.54M, external grants of \$14.1M, with City share of \$5.44M (\$318k new funds, on planned Life Cycle of \$5.1M) is forecasted to result in 30 year savings of \$8.1M











# Recreation Services

Number:



|