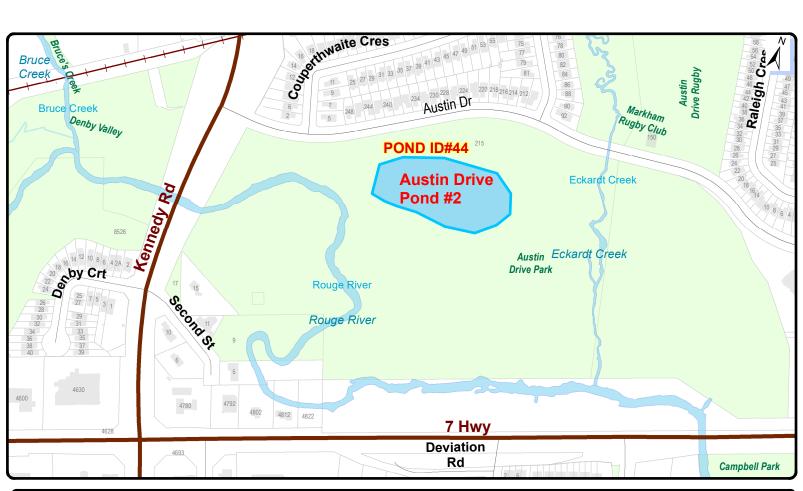

A</u> | Year | Amount | Amount in | <u>Life Cycle</u> |           |
|------------|------|--------|-----------|-------------------|-----------|
| Name       |      |        | Study     | Amount in Study:  | 1,414,200 |
|            |      |        |           | Amount Incl HST   | 1,419,800 |
|            |      |        |           | Year in the study | 2023      |

Total cost: \$1,657,900 (Original amount in 2022 Lifecycle is \$1,414,200)

\$1,419,800 is for Wet SWM Pond - Sediment Cleaning #44 & #96 Construction (Cost has been increased from original amount of \$1,176,100 based on recent market rates) - This Request

\$238,100 is for Wet SWM Pond - Sediment Cleaning #75, #56 and #50 - Design (Cost same as 2022 Lifecycle)

# MARKHAM Wet SWM Pond Sediment Cleaning #44, #96 - Construction





Number:



### 2023 PROJECT FUNDING REQUEST FORM

| <del></del>                                            |                             |              |       |               |
|--------------------------------------------------------|-----------------------------|--------------|-------|---------------|
|                                                        | _                           | Project C    | Cost: | \$238,100     |
| Project Name: Wet SWM Pond Cleaning ID#50, #56 & #     | 75 - Design                 |              | Repai | r/Replace     |
| Commission: Community Services                         | Ţ                           | Jseful Life: | 20    | Pre Approval: |
| Department: <u>ES - Stormwater</u> Project Mgr: Tim Ng | Category:                   | Major        |