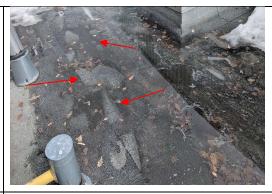

|  |  |  |
| DCA and/or Life Cycle:                                                                                                                                                     | F 1: :::                                                         |                                                          | 1/                                                                                   |                                                                  |               |                                         |  |  |  |

# **2023 Budget Request Back-up Pictures**

# Thornhill Community Centre - Roofing (18 years olds)



**Photo 1:** Numerous Blisters (elevated areas) in a high traffic area. Previous patch repairs (lighter coloured membrane areas).



**Photo 2**: Close up of blister on Roofs at the same area as Photo 1. Significantly more blisters than what would be seen on a roof such as this.



**Photo 3**: Degranulation (darker areas) of the membrane which is indicative of the age. Will accelerate UV deterioration of the membrane. Previous patch repairs (lighter coloured membrane patch).



**Photo 4**: Blister at the roof perimeter. Note with increase in temperature blisters become larger this increases the thermal expansion/contraction of the membrane. This will increases wear on the membrane (e.g. degranulation, cracking).



Photo 5: Blisters at the walls, widespread at walls.



Photo 6: Previous patch repairs.



# <u>Cedar Grove Community Centre – Roof Replacement (19 years old)</u>



23001

Number:



## 2023 PROJECT FUN