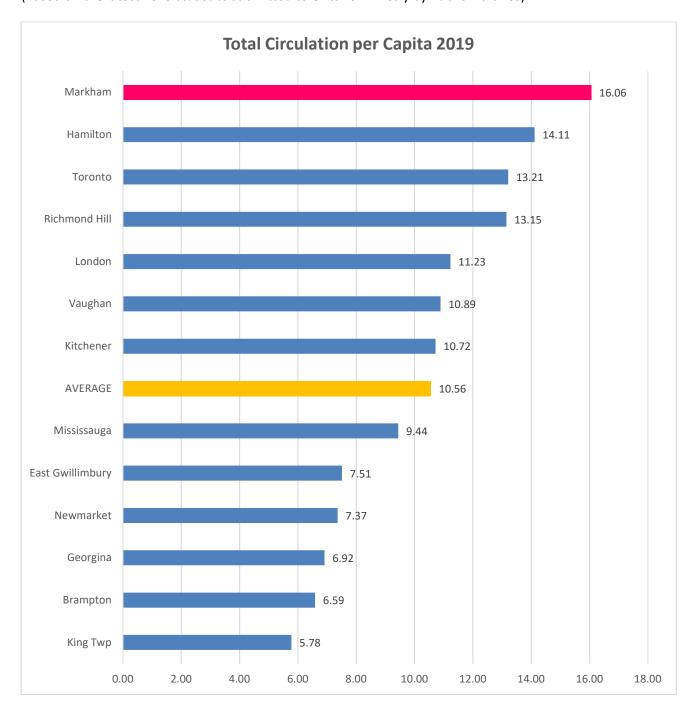

ase due in part to COVID 19.

### **CUSTOMER SATISFACTION WITH COLLECTIONS:**

The number one reason for Markham residents using the library is for its collection as they continuously state in all surveys. As you can see from the chart below, our customer expectations of the content MPL provides exceeds their actual satisfaction with the collection.

|              | 2019    |
|--------------|---------|
| Importance   | 9.20/10 |
| Satisfaction | 8.03/10 |
| Gap          | 1.17    |

### **LANGUAGES COLLECTED:**

• English, French, Arabic, German, Greek, Gujarati, Hebrew, Hindi, Italian, Korean, Persian, Panjabi, Russian, Spanish, Tagalog, Tamil, Urdu, and Chinese.

### **KEY PERFORMANCE INDICATORS**

(Based on the latest 2019 statistics submitted to Ontario Ministry by Public Libraries)





23204



### 2023 PROJECT FUNDING REQUEST FORM

| 44 14 14 14 14 14 14 14 14 14 14 14 14 1                              |                            | _ (                  |                     |
|-----------------------------------------------------------------------|----------------------------|----------------------|---------------------|
| Project Name: Library Furniture, Equipment & Shelving                 | Panlacament                | Project Cost:        | \$187,300           |
|                                                                       | Керіасешені                | Repair               | /Replace            |
| Commission: Community Services                                        | U                          | Jseful Life: 10      | Pre Approval:       |
| Depart