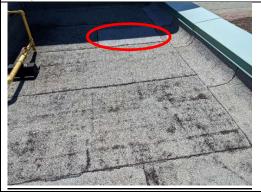

| F 1: :::                                                         |                                                          | 1/                                                                                   |                                                                  |               |                                         |  |  |  |

# **2023 Budget Request Back-up Pictures**

# Thornhill Community Centre - Roofing (18 years olds)



**Photo 1:** Numerous Blisters (elevated areas) in a high traffic area. Previous patch repairs (lighter coloured membrane areas).



**Photo 2**: Close up of blister on Roofs at the same area as Photo 1. Significantly more blisters than what would be seen on a roof such as this.



**Photo 3**: Degranulation (darker areas) of the membrane which is indicative of the age. Will accelerate UV deterioration of the membrane. Previous patch repairs (lighter coloured membrane patch).



**Photo 4**: Blister at the roof perimeter. Note with increase in temperature blisters become larger this increases the thermal expansion/contraction of the membrane. This will increases wear on the membrane (e.g. degranulation, cracking).



Photo 5: Blisters at the walls, widespread at walls.



Photo 6: Previous patch repairs.



# <u>Cedar Grove Community Centre – Roof Replacement (19 years old)</u>



23001

Number:



## 2023 PROJECT FUNDING REQUEST FORM

|                                                               |                          | Project (     | Cost    | \$719,600