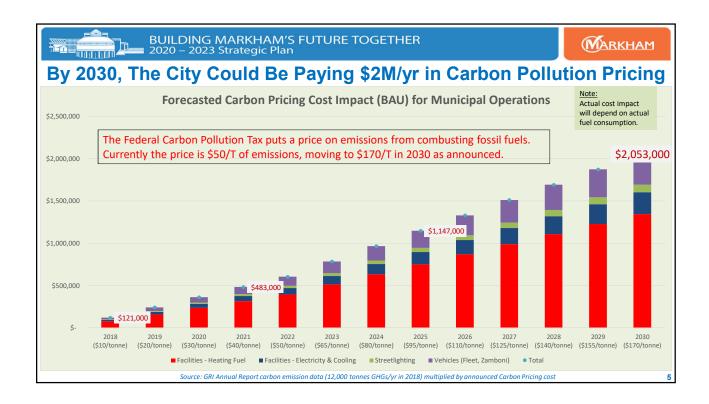

TOGETHER

2020 – 2023 Strategic Plan



### **Purpose**

To seek approval for four "Near Net Zero Emissions" (net zero ready) capital projects, leveraging external funding, focused on mitigating utility cost increases and the City's exposure to the annually increasing Federal Carbon Pollution Tax.

- 1. Centennial Community Centre to be net zero ready
- 2. Clatworthy Arena to be net zero ready
- 3. Fire Station 97 to be net zero ready
- 4. Thornhill Community Centre to be net zero ready

Capital Budget Requests total \$19.54M, where City share is \$5.44M and grants will cover up to \$14.1M.

City is expected to save \$8.1M over 30 years as a result of these projects, while providing net zero leadership to our community and building our capacity to further implement net zero projects.











### Carbon Pollution Tax Options for Markham

- 1. **Do nothing** Ramp up our base budget from now to 2030 for the anticipated \$2M/yr as the carbon tax moves annually up to \$170/T emissions. Fee is expected to continue to increase to \$300/T or more beyond 2030.
- 2. Mitigate with net zero ready retrofits Build on our experience in reducing utility budgets through retrofits and innovative technologies to deliver an accelerated capital plan that leverages external funding to mitigate utility cost increases, Carbon Tax increases and emissions.

Staff are recommending four capital projects that accelerate net zero ready retrofits for four City facilities

ı



BUILDING MARKHAM'S FUTURE TOGETHER 2020 – 2023 Strategic Plan



### **Project Summaries**

Four net zero ready projects are r