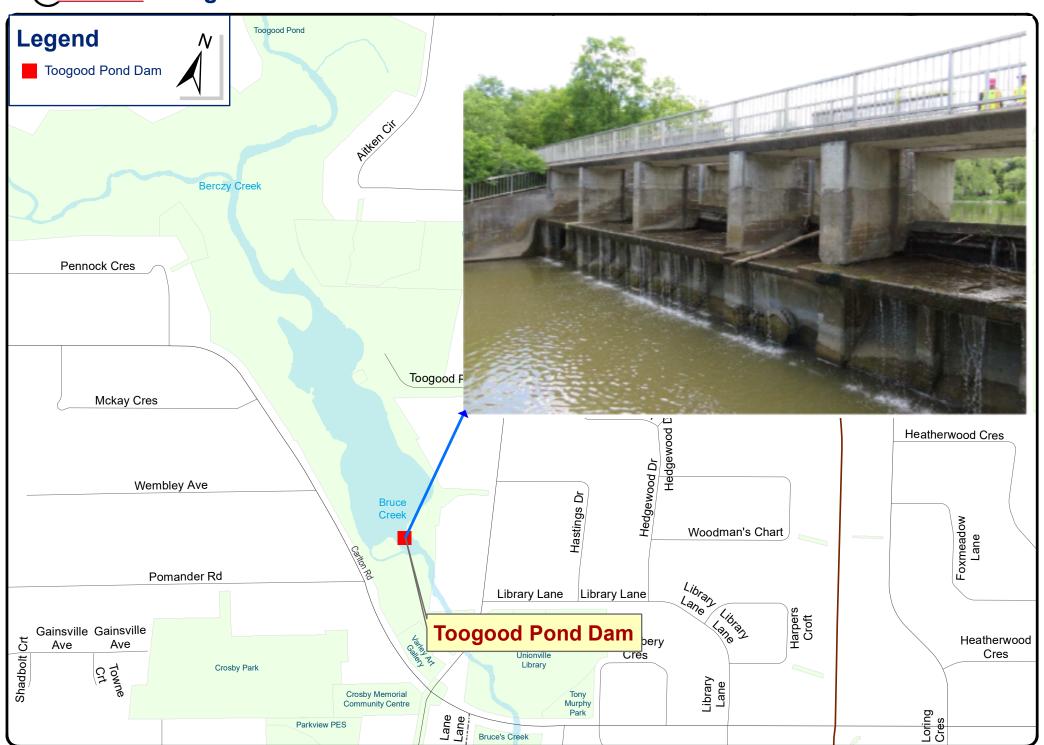

|                                       |                 |                  |              |
|                                                                                     |                     |                      |                                       |                 |                  |              |
|                                                                                     |                     |                      |                                       |                 |                  |              |
|                                                                                     |                     |                      |                                       |                 |                  |              |

Date: 2022-06-21



# Environmental Services -Stormwater Management



|                       |                       |                 |                | Number           | •                                  | 3246