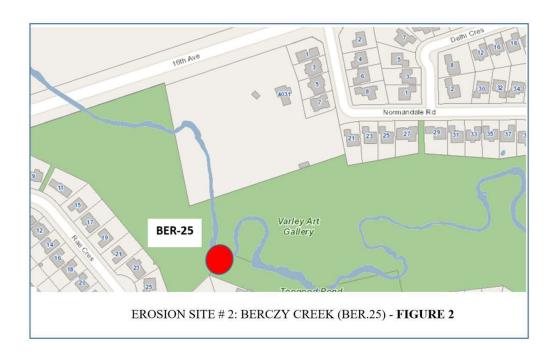

|      | 261,942 | 13,388,800 | Amount in Study:  |
| Erosion Control                                       |      |         |            | Amount Incl HST   |
| TOTAL FUNDING                                         |      | 261,942 | 13,388,800 | Year in the study |
|                                                       |      |         |            |                   |
|                                                       |      |         |            |                   |
|                                                       |      |         |            |                   |
|                                                       |      |         |            |                   |

## <u>Downstream Improvements – Construction</u>



**EROSION RESTORATION (SITE 1 - R-ES-45)** 







|                            | Number:                                                                                                         | 23096           |
|----------------------------|-----------------------------------------------------------------------------------------------------------------|-----------------|
|                            | <b>Project Cost:</b>                                                                                            | \$1,145,900     |
| Jesign)                    | New A                                                                                                           | Asset/Expansion |
| U                          | seful Life: 0                                                                                                   |