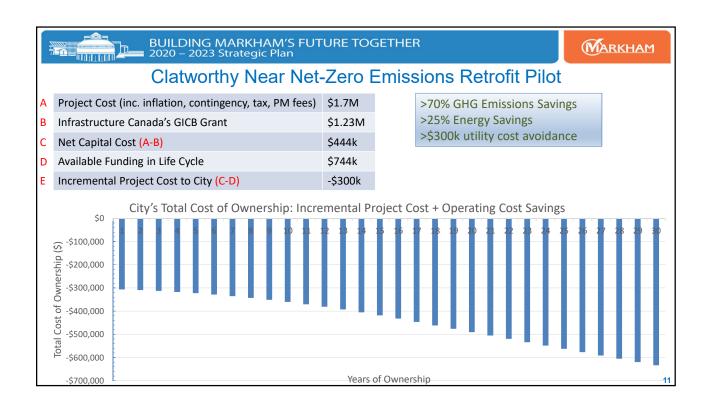

Proposed projects align directly and provide community leadership in achieving Markham and Federal objectives of Net Zero Emissions by 2050
- City expects to be exposed to more than \$2M/yr of carbon tax by 2030, and this is expected to increase significantly past 2030
- Grants available from the Green & Inclusive Community Buildings program by Federal Ministry of Infrastructure and Federation of Canadian Municipalities can reduce the City's investment substantially, 80% and 50% respectively
- City share of recommended capital investment is leveraging planned Life Cycle and some new funds
  - Total capital request of \$19.54M, external grants of \$14.1M, with City share of \$5.44M (\$318k new funds, on planned Life Cycle of \$5.1M) is forecasted to result in 30 year savings of \$8.1M











# Recreation Services

Number:



|