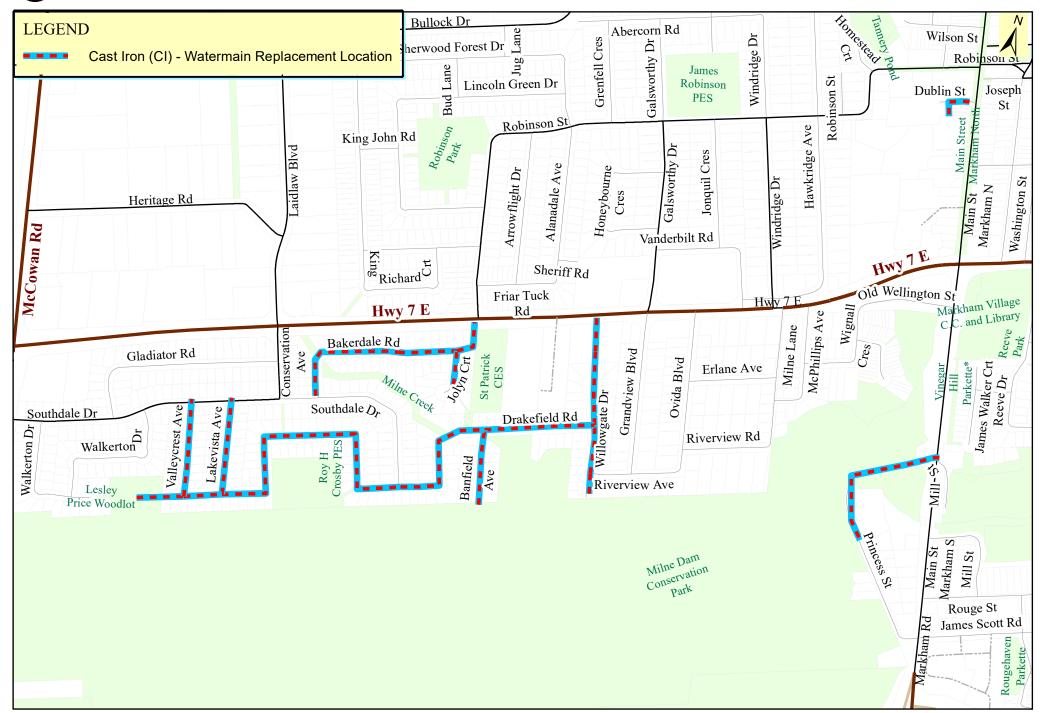

**Program Name: Sanitary Sewer Rehabilitation Program** 

**Department: Environmental Services** 

| Year         | Project # | Past        | 2023      | Future | Total       |
|--------------|-----------|-------------|-----------|--------|-------------|
| 2019         | #19249    | \$1,130,600 |           |        | \$1,130,600 |
| 2020         | #20261    | \$910,600   |           |        | \$910,600   |
| 2021         | #21173    | \$1,405,000 |           |        | \$1,405,000 |
| 2022         | #22210    | \$981,900   |           |        | \$981,900   |
| 2023         | #23xxx    |             | \$846,600 |        | \$846,600   |
| 2024 Onwards |           |             |           | varies | varies      |
| Total        |           | \$4,428,100 | \$846,600 |        |             |