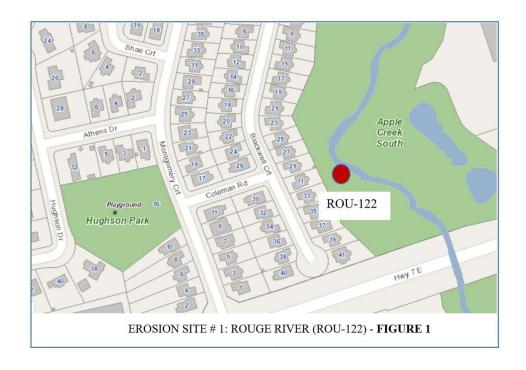

**Program Name: Sanitary Sewer Rehabilitation Program** 

**Department: Environmental Services** 

| Year         | Project # | Past        | 2023      | Future | Total       |
|--------------|-----------|-------------|-----------|--------|-------------|
| 2019         | #19249    | \$1,130,600 |           |        | \$1,130,600 |
| 2020         | #20261    | \$910,600   |           |        | \$910,600   |
| 2021         | #21173    | \$1,405,000 |           |        | \$1,405,000 |
| 2022         | #22210    | \$981,900   |           |        | \$981,900   |
| 2023         | #23xxx    |             | \$846,600 |        | \$846,600   |
| 2024 Onwards |           |             |           | varies | varies      |
| Total        |           | \$4,428,100 | \$846,600 |        |             |