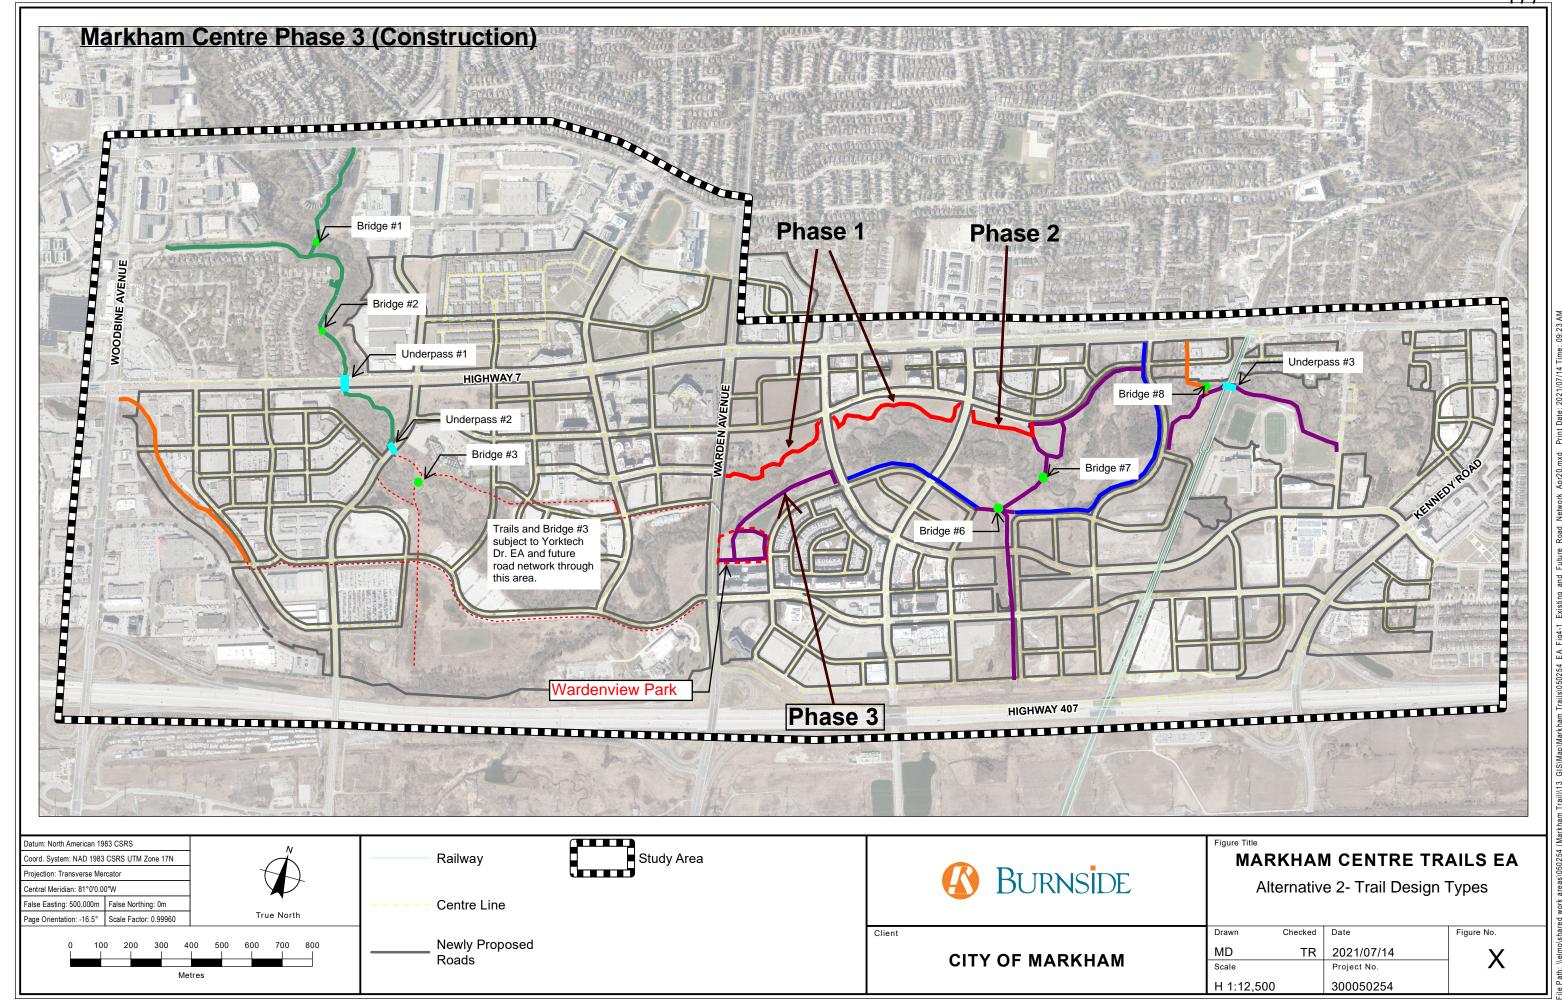

ases</u> |  |
| DCA                  | 595,920                            | 0 | 0 | 0 | 0   | 0     | 0                              |  |
| Non-DC Growth        | 160,440                            | 0 | 0 | 0 | 0   | 0     | 0                              |  |
| Other Internal       | 160,440                            | 0 | 0 | 0 | 0   | 0     | 0                              |  |
| TOTAL FUNDING        | 916,800                            |   |   |   | =   | 0     | 0                              |  |

| OPERATING BUDGET IMPACT | Personnel | Non Personnel | Revenues | Expenditures/(Revenues) |  |
|-------------------------|-----------|---------------|----------|-------------------------|--|
|                         | \$0       | \$0           | \$0      | \$0                     |  |



**Number:** 



## 2023 PROJECT FUNDING REQUEST FORM

|                                |                      |                             | Project (    | Togt.   | φ1 <i>C</i> 000    |
|--------------------------------|----------------------|-----------------------------|--------------|---------|--------------------|
| Project Name: <b>Markham (</b> | Cycles               |                             | rrojeci (    | JUST    | \$16,800           |
|                                |                      |                             |              | Stud    | ies/Pilot Programs |
| Commission: <u>Development</u> | Services             | T                           | Jseful Life: | 0       | Pre Approval:      |
| Department: Engineering        |                      |