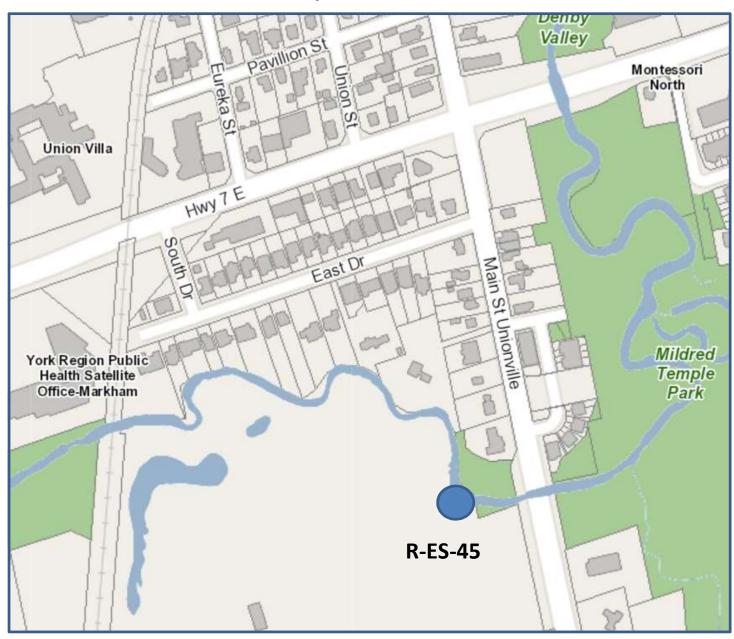

**Program Name: Sanitary Sewer Rehabilitation Program** 

**Department: Environmental Services** 

| Year         | Project # | Past        | 2023      | Future | Total       |
|--------------|-----------|-------------|-----------|--------|-------------|
| 2019         | #19249    | \$1,130,600 |           |        | \$1,130,600 |
| 2020         | #20261    | \$910,600   |           |        | \$910,600   |
| 2021         | #21173    | \$1,405,000 |           |        | \$1,405,000 |
| 2022         | #22210    | \$981,900   |           |        | \$981,900   |
| 2023         | #23xxx    |             | \$846,600 |        | \$846,600   |
| 2024 Onwards |           |             |           | varies | varies      |
| Total        |           | \$4,428,100 | \$846,600 |        |             |