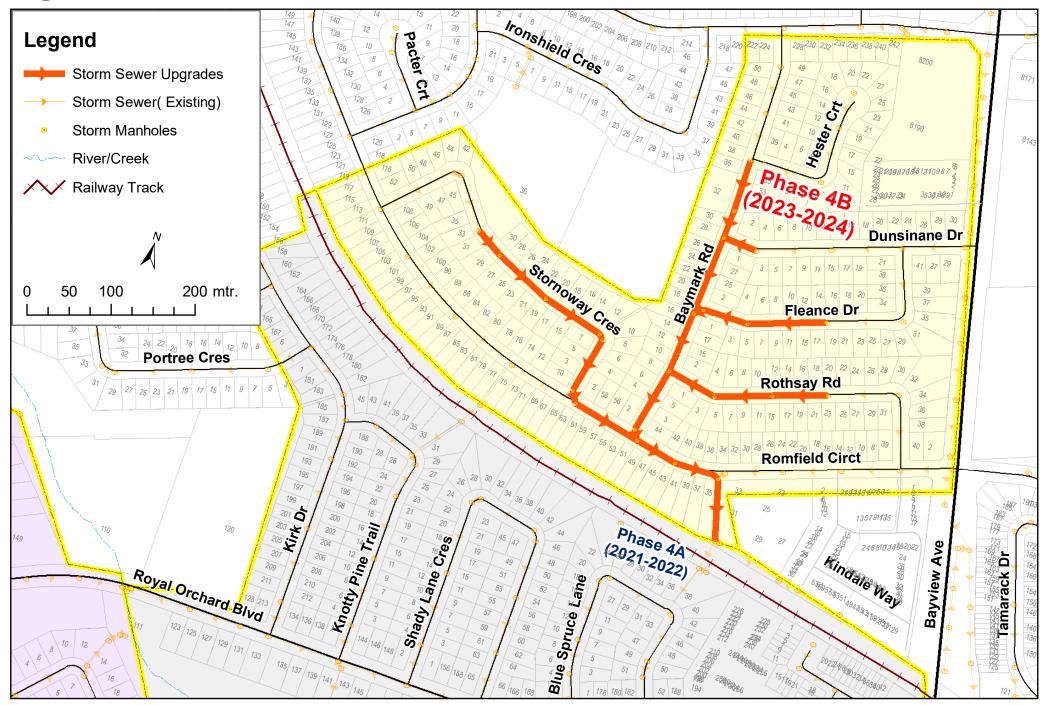

penditures/(Revenues) |  |
|---------------------------|-----------|---------------|----------|-------------------------|--|
| OI DINTING BODGET INTINCT | \$0       | \$0           | \$0      | \$0                     |  |

| <u>OCA</u> | Amount in                                    | Life Cycle        |
|------------|----------------------------------------------|-------------------|
| Name       | Year Amount Study                            | Amount in Study:  |
|            |                                              | Amount Incl HST   |
|            |                                              |                   |
|            | f there is a change in the year and/or cost: | Year in the study |

# **MARKHAM** West Thornhill Flood Control Implementation – Phase 4B Construction



| Program Name: West Thornhill Flood Control Imp                                                                                                                                                                                                                                                                                                                                                                                                                                                                                                                                                                                                                                                                                                                                                    |