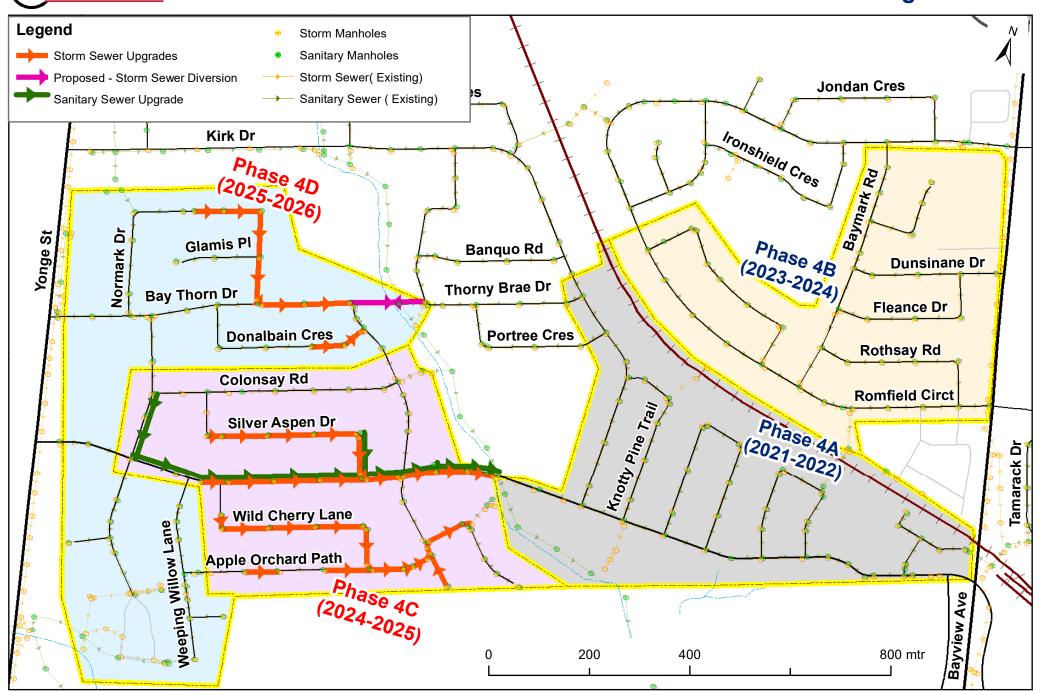

|                                           | Amount Incl HST   |
|                                       |                                           | Year in the study |
| PG4 1/ 1:6 G 1 P 1: :6:1              |                                           |                   |
| DCA and/or Life Cycle: Explain if the | nere is a change in the year and/or cost: |                   |
| DCA and/or Life Cycle: Explain if the | ere is a change in the year and/or cost:  |                   |
| DCA and/or Life Cycle: Explain if the | ere is a change in the year and/or cost:  |                   |
| DCA and/or Life Cycle: Explain if the | ere is a change in the year and/or cost:  |                   |

## ARKHAM West Thornhill Flood Control – Phases 4C & 4D Additional Design



23034

Number:



| Project Name: A acad NA-                |                        | ot Full Time C     | 40 FF             |                    | Project C       | Cost: \$11      | 10,700        |
|-----------------------------------------|------------------------|--------------------|-------------------|--------------------|-----------------|-----------------|---------------|
| Project Name: Asset Mar                 |                        | st - Full Time S   | taff              |                    |                 | Studies/Pilot   | Programs      |
| Commission: Community                   |                        |                    |                   | 1                  | Useful Life:    | 0 Pre A         | Approval:     |
| Department: ES - Watery                 |