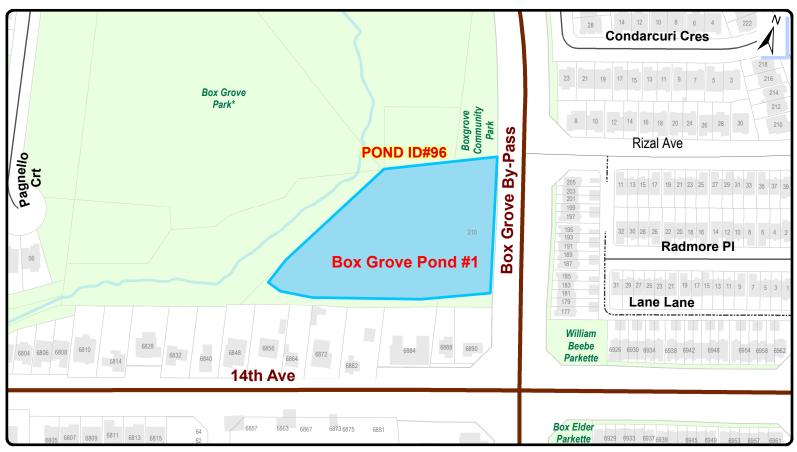

/u> | Year | Amount | Amount in | <u>Life Cycle</u> |           |
|------------|------|--------|-----------|-------------------|-----------|
| Name       |      |        | Study     | Amount in Study:  | 1,414,200 |
|            |      |        |           | Amount Incl HST   | 1,419,800 |
|            |      |        |           | Year in the study | 2023      |

Total cost: \$1,657,900 (Original amount in 2022 Lifecycle is \$1,414,200)

\$1,419,800 is for Wet SWM Pond - Sediment Cleaning #44 & #96 Construction (Cost has been increased from original amount of \$1,176,100 based on recent market rates) - This Request

\$238,100 is for Wet SWM Pond - Sediment Cleaning #75, #56 and #50 - Design (Cost same as 2022 Lifecycle)

# MARKHAM Wet SWM Pond Sediment Cleaning #44, #96 - Construction





Number:



### 2023 PROJECT FUNDING REQUEST FORM

| <del></del>                                            |                             |              |       |               |
|--------------------------------------------------------|-----------------------------|--------------|-------|---------------|
|                                                        | _                           | Project C    | Cost: | \$238,100     |
| Project Name: Wet SWM Pond Cleaning ID#50, #56 & #     | 75 - Design                 |              | Repai | r/Replace     |
| Commission: Community Services                         | Ţ                           | Jseful Life: | 20    | Pre Approval: |
| Department: <u>ES - Stormwater</u> Project Mgr: Tim Ng | Category:                   | Major        |