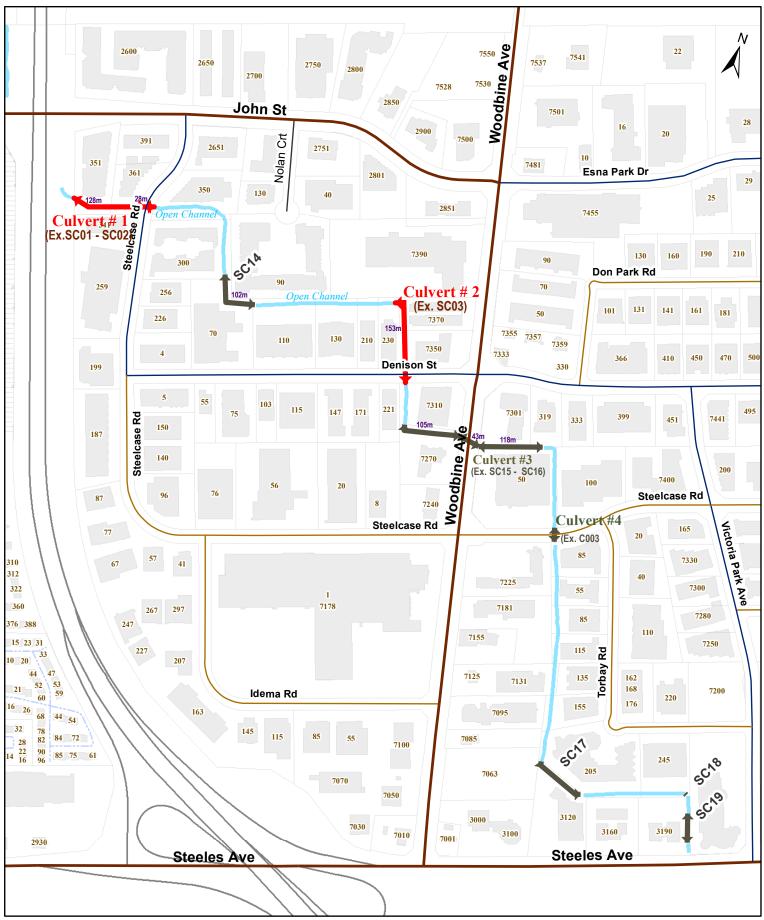

ame                           | Year Amount Study                             | Amount in Study:  |
|                                |                                               | Amount Incl HST   |
|                                |                                               | <u></u>           |
| DCA and/or Life Cycle: Explain | if there is a change in the year and/or cost: | Year in the study |
| DCA and/or Life Cycle: Explain | if there is a change in the year and/or cost: | Year in the study |
| DCA and/or Life Cycle: Explain | if there is a change in the year and/or cost: | Year in the study |
| DCA and/or Life Cycle: Explain | if there is a change in the year and/or cost: | Year in the study |

# **NARKHAM** Don Mills Channel Flood Control Program - Culverts #1 & #2 Design





#### 2023 PROJECT FUNDING REQUEST FORM

| Project Name: Erosion Restoration Program  Commission: Community Services  Department: ES - Stormwater  Useful Life |            | pair/Replace   |
|---------------------------------------------------------------------------------------------------------------------|------------|----------------|
| Useful Life                                                                                                         |            |                |
|                                                                                                                     | : 0        | Pre Approval:  |
| Department. Es stormwater                                                                                           |            | 11011pp10 vali |
| Proj