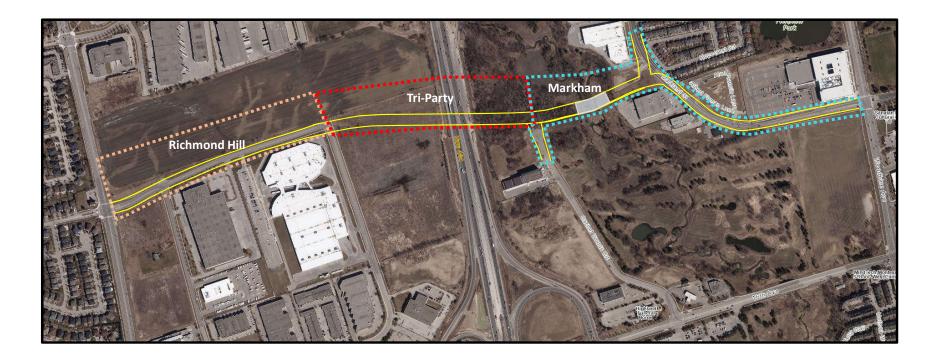

,435 | 13,244,435 | Year in the study                 |
| Hard - Structures - Cachet Woods Ramp to Mid-block<br>Crossing            | 2022 | 8,773,800  | 8,773,800  |                                   |
| Hard - Roads - Markland Extension                                         | 2022 | 7,536,297  | 7,536,297  |                                   |
| Hard - Structures - City Wide bridge/crossing projects (minor collectors) | 2022 | 6,310,000  | 6,310,000  |                                   |
| TOTAL FUNDING                                                             |      | 42,964,697 | 42,964,697 |                                   |

DCA and/or Life Cycle: Explain if there is a change in the year and/or cost:

## Mid-Block Crossing Preferred Alignment (North of 16<sup>th</sup> Avenue)



Number:



## 2023 PROJECT FUNDING REQUEST FORM

| With the state of |                              |              |         | -                  |
|-------------------------------------------------------------------------------------------------------------------------------------------------------------------------------------------------------------------------------------------------------------------------------------------------------------------------------------------------------------------------------------------------------------------------------------------------------------------------------------------------------------------------------------------------------------------------------------------------------------------------------------------------------------------------