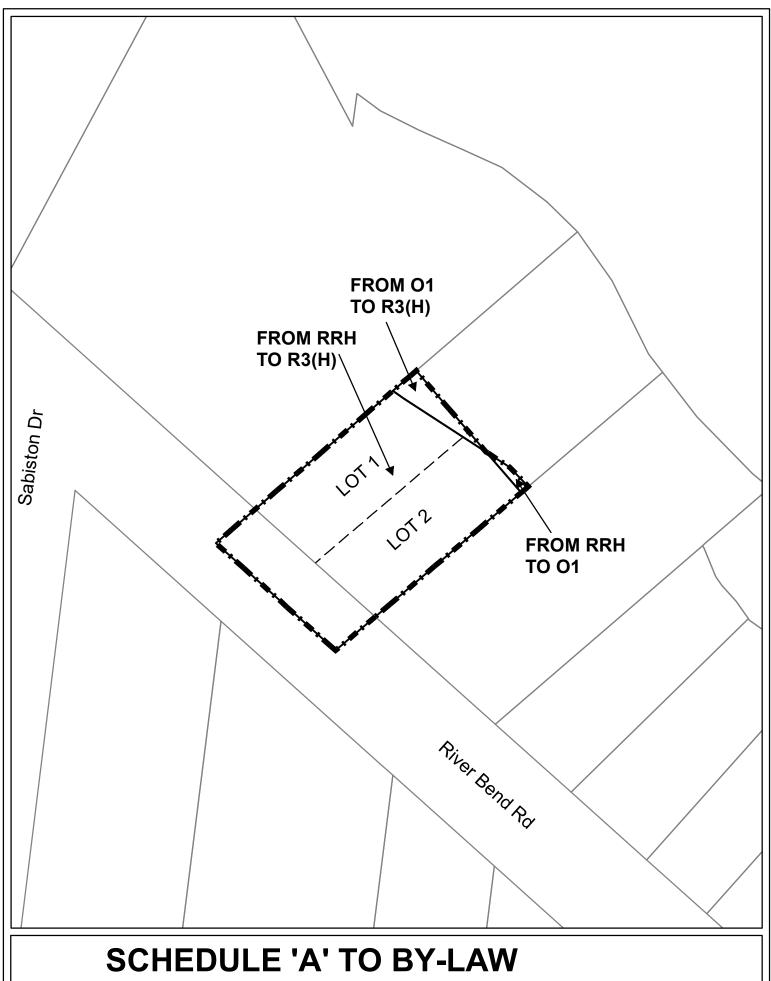

## AMENDING BY-LAW 122-72 DATED

BOUNDARY OF AREA COVERED BY THIS SCHEDULE BOUNDARY OF ZONE DESIGNATION(S)

RRH SINGLE FAMILY RURAL RESIDENTIAL

OPEN SPACE 01

SINGLE FAMILY RESIDENTIAL

HOLDING PROVISION (H)

THIS IS NOT A PLAN OF SURVEY. Zoning information presented in this Schedule is a representation sourced from Geographic Information Systems. In the event of a discrepancy between the zoning information contained on this Schedule and the text of zoning by -law, the information contained in the text of the zoning by -law of the municipality shall be deemed accurate.