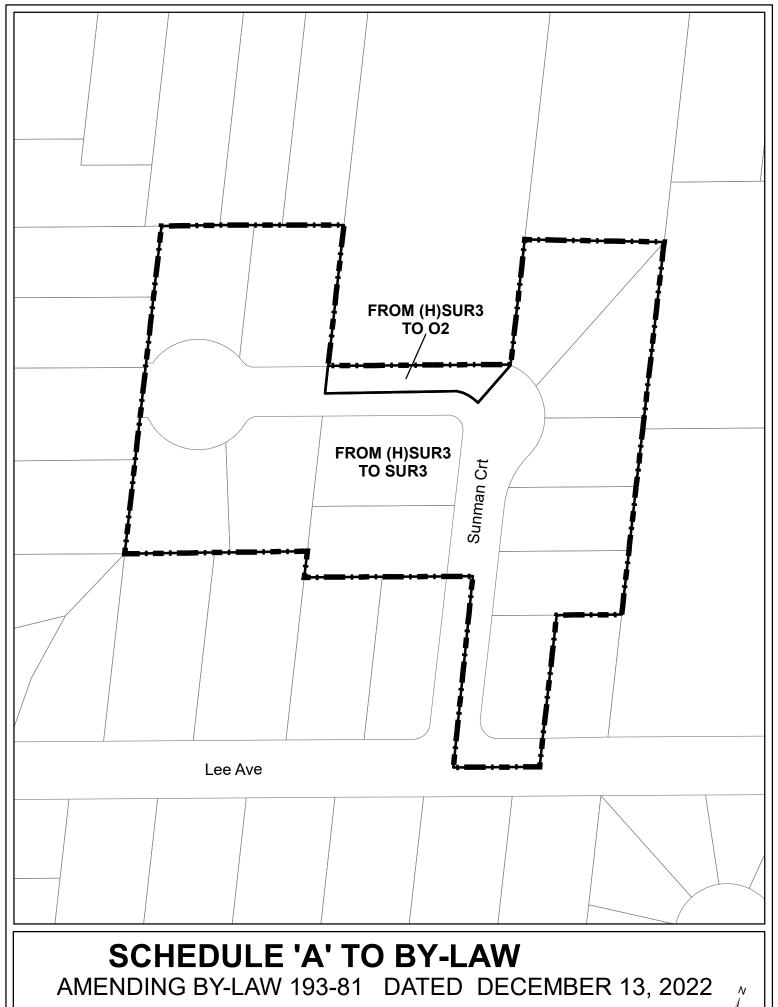

BOUNDARY OF AREA COVERED BY THIS SCHEDULE
BOUNDARY OF ZONE DESIGNATION(S)

SUR3 SUBURBAN RESIDENTIAL THIRD DENSITY

O2 INSTITUTIONAL AND OPEN SPACE

(H) HOLDING PROVISION

THIS IS NOT A PLAN OF SURVEY. Zoning information presented in this Schedule is a representation sourced from Geographic Information Systems. In the event of a discrepancy between the zoning information contained on this Schedule and the text of zoning by -law, the information contained in the text of the zoning by -law of the municipality shall be deemed accurate.