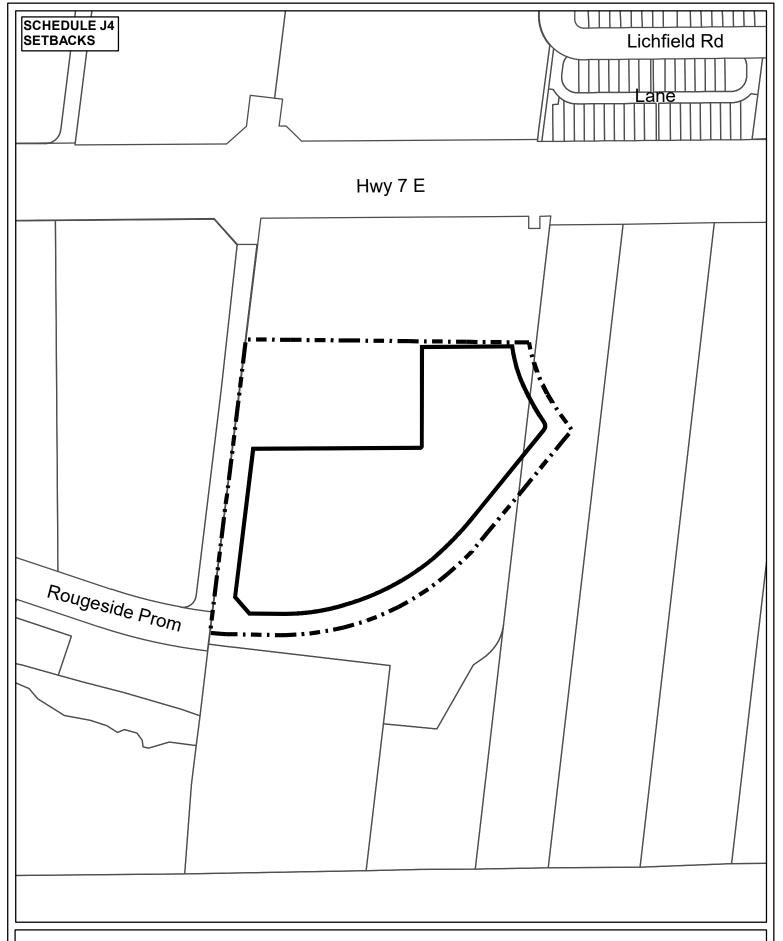

## BY-LAW SCHEDULE 'J4' TO AMEND BY-LAW 2004-196

BOUNDARY OF AREA COVERED BY THIS SCHEDULE

The minimum building setback shall be 2.0 meters.

The minimum below grade parking structure setback shall be 0.3 meters from the streeline.