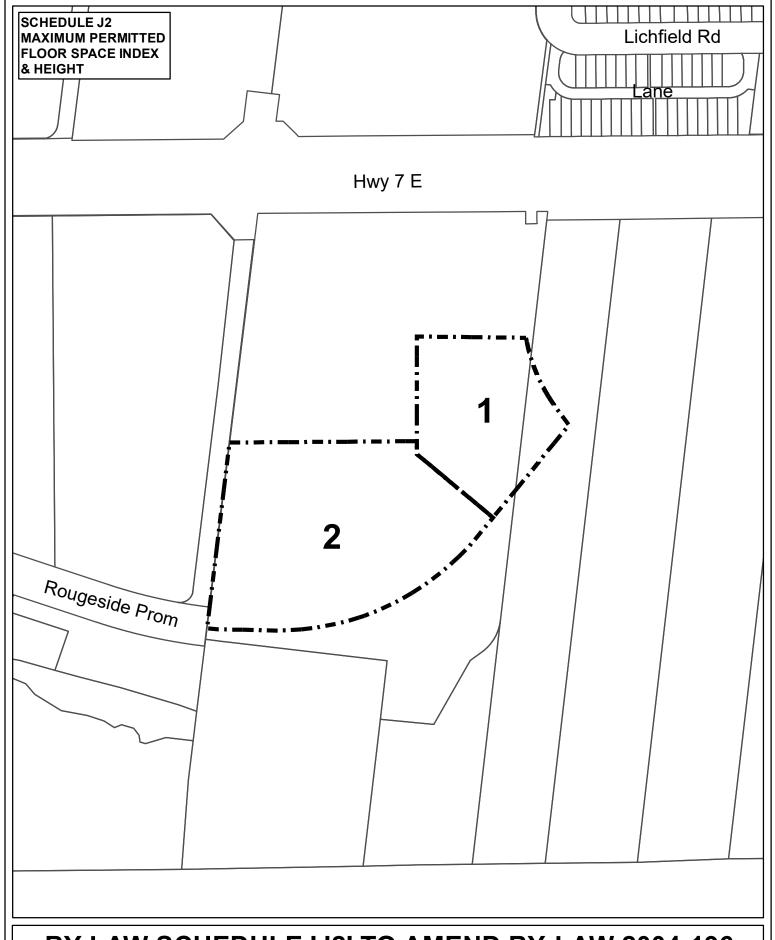

## **BY-LAW SCHEDULE 'J2' TO AMEND BY-LAW 2004-196**

Maximum FSI = 5.9

BOUNDARY OF AREA COVERED BY THIS SCHEDULE

Maximum height of tower building element = 25 storeys (provided maximum tower floorplate of 800m2)

Maximum height of podium building element = 9 storeys

Maximum number of residential units shall be 465

Area 2

Maximum FSI = 6.95

Maximum height of tower building element = 37 storeys (on average - provided maximum tower floorplate of 800m2) Maximum height of podium building element = 9 storeys Maximum number of residential units shall be 1,284

Minimum GFA of non-residential uses 812m2 Operation\By-Laws\PLAN\PLAN20\_140215\Sch

MARKHAM DEVELOPMENT SERVICES COMMISSION

THIS IS NOT A PLAN OF SURVEY. Zoning information presented in this Schedule is a representation sourced from Geographic Information Systems. In the event of a discrepancy between the zoning information contained on this Schedule and the text of zoning by -law, the information contained in the text of the zoning by -law of the municipality shall be