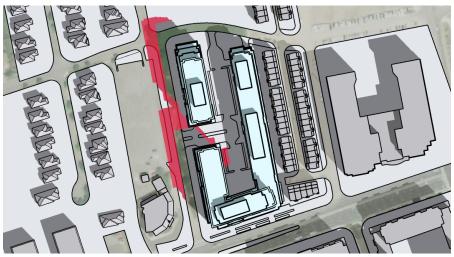

MARCH 21, 9:00AM

MARCH 21, 12:00PM

MARCH 21, 15:00PM

MARCH 21, 10:00AM

MARCH 21, 13:00PM

MARCH 21, 16:00PM

MARCH 21, 11:00AM

MARCH 21, 14:00PM

MARCH 21, 17:00PM

AS OF RIGHT SHADOW - 3.95 FSI - EXTENT OF 8 STOREY BUILDING SHADOW CURRENT SHADOW PROPOSAL - 6.42 FSI - EXTENT OF 14 STOREY BUILDING SHADOW

SCALE: N.T.S DATE: DECEMBER 15, 2021

JUNE 21, 16:00PM