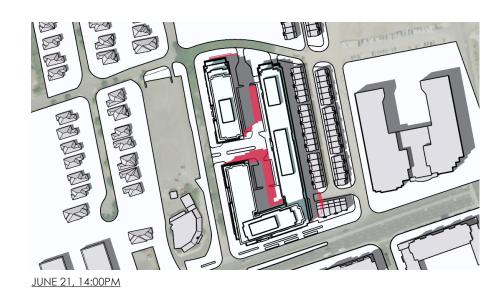

JUNE 21, 17:00PM

AS OF RIGHT SHADOW - 3.95 FSI - EXTENT OF 8 STOREY BUILDING SHADOW CURRENT SHADOW PROPOSAL - 6.42 FSI - EXTENT OF 14 STOREY BUILDING SHADOW

PROJECT NO. 15.22

SCALE: N.T.S DATE: DECEMBER 15, 2021