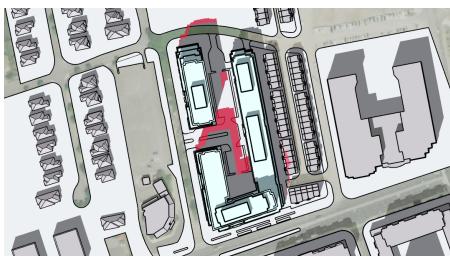

MARCH 21, 17:00PM

AS OF RIGHT SHADOW - 3.95 FSI - EXTENT OF 8 STOREY BUILDING SHADOW CURRENT SHADOW PROPOSAL - 6.42 FSI - EXTENT OF 14 STOREY BUILDING SHADOW

SCALE: N.T.S DATE: DECEMBER 15, 2021

JUNE 21, 16:00PM

JUNE 21, 17:00PM

AS OF RIGHT SHADOW - 3.95 FSI - EXTENT OF 8 STOREY BUILDING SHADOW CURRENT SHADOW PROPOSAL - 6.42 FSI - EXTENT OF 14 STOREY BUILDING SHADOW

PROJECT NO. 15.22

SCALE: N.T.S DATE: DECEMBER 15, 2021