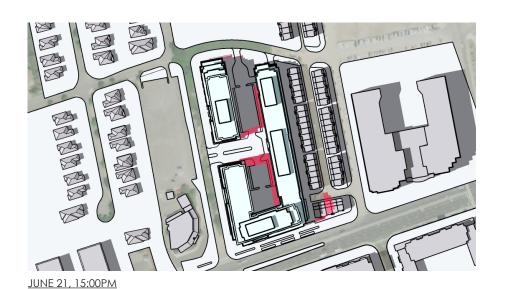

JUNE 21, 17:00PM

AS OF RIGHT SHADOW - 3.95 FSI - EXTENT OF 8 STOREY BUILDING SHADOW CURRENT SHADOW PROPOSAL - 6.42 FSI - EXTENT OF 14 STOREY BUILDING SHADOW

PROJECT NO. 15.22

SCALE: N.T.S DATE: DECEMBER 15, 2021