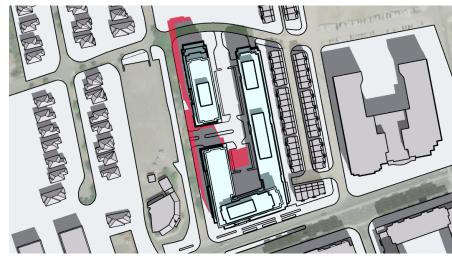

SEPTEMBER 21, 9:00AM

<u>SEPTEMBER 21, 12:00PM</u>

<u>SEPTEMBER 21, 15:00PM</u>

<u>SEPTEMBER 21, 10:00AM</u>

<u>SEPTEMBER 21, 13:00PM</u>

<u>SEPTEMBER 21, 16:00PM</u>

SEPTEMBER 21, 11:00AM

SEPTEMBER 21, 14:00PM

<u>SEPTEMBER 21, 17:00PM</u>

AS OF RIGHT SHADOW - 3.95 FSI - EXTENT OF 8 STOREY BUILDING SHADOW CURRENT SHADOW PROPOSAL - 6.42 FSI - EXTENT OF 14 STOREY BUILDING SHADOW