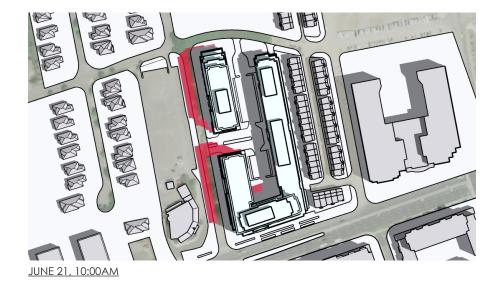

JUNE 21, 17:00PM

AS OF RIGHT SHADOW - 3.95 FSI - EXTENT OF 8 STOREY BUILDING SHADOW CURRENT SHADOW PROPOSAL - 6.42 FSI - EXTENT OF 14 STOREY BUILDING SHADOW

PROJECT NO. 15.22

SCALE: N.T.S DATE: DECEMBER 15, 2021