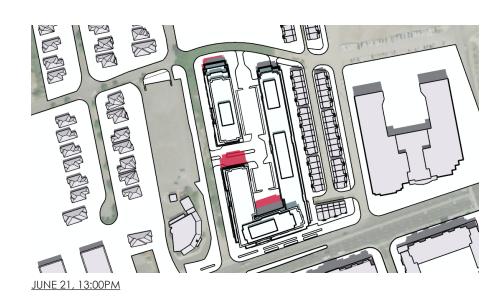

JUNE 21, 17:00PM

AS OF RIGHT SHADOW - 3.95 FSI - EXTENT OF 8 STOREY BUILDING SHADOW CURRENT SHADOW PROPOSAL - 6.42 FSI - EXTENT OF 14 STOREY BUILDING SHADOW

PROJECT NO. 15.22

SCALE: N.T.S DATE: DECEMBER 15, 2021