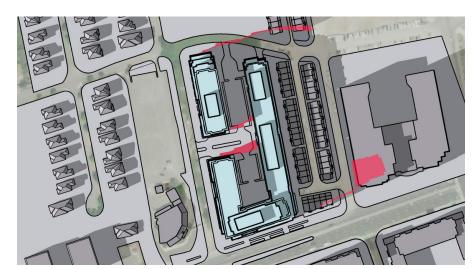

JUNE 21, 17:00PM

AS OF RIGHT SHADOW - 3.95 FSI - EXTENT OF 8 STOREY BUILDING SHADOW CURRENT SHADOW PROPOSAL - 6.42 FSI - EXTENT OF 14 STOREY BUILDING SHADOW

PROJECT NO. 15.22

SCALE: N.T.S DATE: DECEMBER 15, 2021

SEPTEMBER 21, 9:00AM

<u>SEPTEMBER 21, 12:00PM</u>

<u>SEPTEMBER 21, 15:00PM</u>

<u>SEPTEMBER 21, 10:00AM</u>

<u>SEPTEMBER 21, 13:00PM</u>

<u>SEPTEMBER 21, 16:00PM</u>

SEPTEMBER 21, 11:00AM

SEPTEMBER 21, 14:00PM