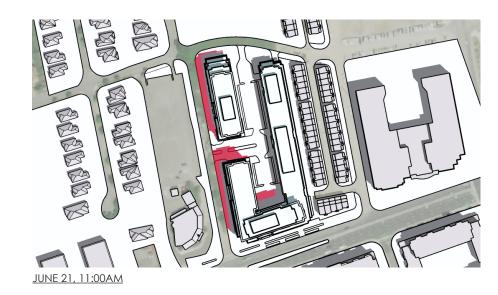

JUNE 21, 17:00PM

AS OF RIGHT SHADOW - 3.95 FSI - EXTENT OF 8 STOREY BUILDING SHADOW CURRENT SHADOW PROPOSAL - 6.42 FSI - EXTENT OF 14 STOREY BUILDING SHADOW

PROJECT NO. 15.22

SCALE: N.T.S DATE: DECEMBER 15, 2021