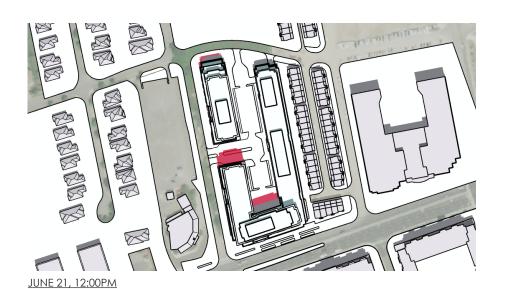

JUNE 21, 17:00PM

AS OF RIGHT SHADOW - 3.95 FSI - EXTENT OF 8 STOREY BUILDING SHADOW CURRENT SHADOW PROPOSAL - 6.42 FSI - EXTENT OF 14 STOREY BUILDING SHADOW

PROJECT NO. 15.22

SCALE: N.T.S DATE: DECEMBER 15, 2021