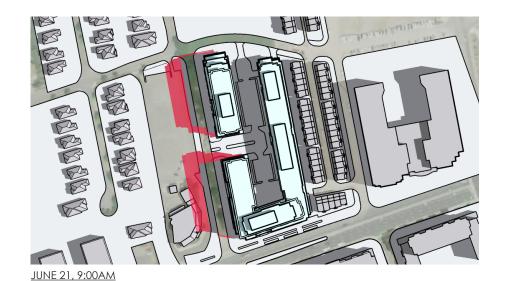

JUNE 21, 17:00PM

AS OF RIGHT SHADOW - 3.95 FSI - EXTENT OF 8 STOREY BUILDING SHADOW CURRENT SHADOW PROPOSAL - 6.42 FSI - EXTENT OF 14 STOREY BUILDING SHADOW

PROJECT NO. 15.22

SCALE: N.T.S DATE: DECEMBER 15, 2021