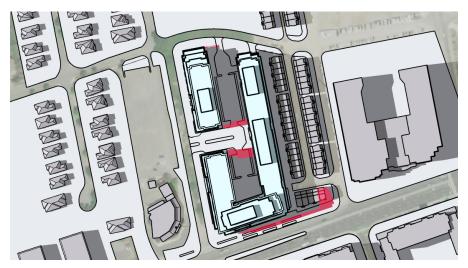

JUNE 21, 17:00PM

AS OF RIGHT SHADOW - 3.95 FSI - EXTENT OF 8 STOREY BUILDING SHADOW CURRENT SHADOW PROPOSAL - 6.42 FSI - EXTENT OF 14 STOREY BUILDING SHADOW

PROJECT NO. 15.22

SCALE: N.T.S DATE: DECEMBER 15, 2021