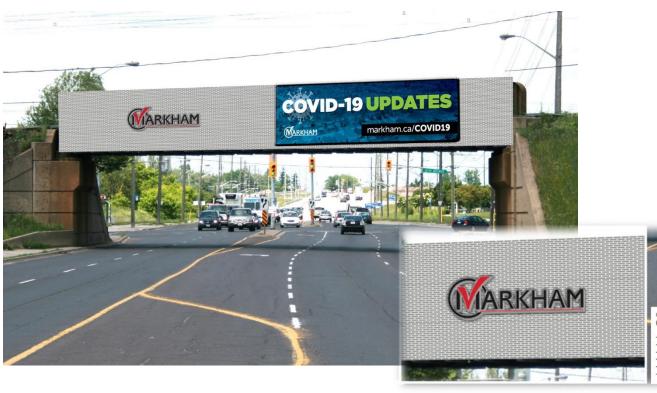

## **BANNER DESIGN**

CN RAIL / RCC MEDIA - BRIDGE OVERPASS DIGITAL PANELS (FOR DISCUSSION PURPOSES ONLY)

- minimum 16 guage material requirement
- minimum 40% see through for wind load requirements
- secured to existing steel struts extra added for support
- 8'h x 28'w digital screen placed over oncoming traffic
- Markham logo (illuminated) raised off of slotted metal panel surface raised 3D look
- Perforated Sheet SLOTTED see attached product sheet and details