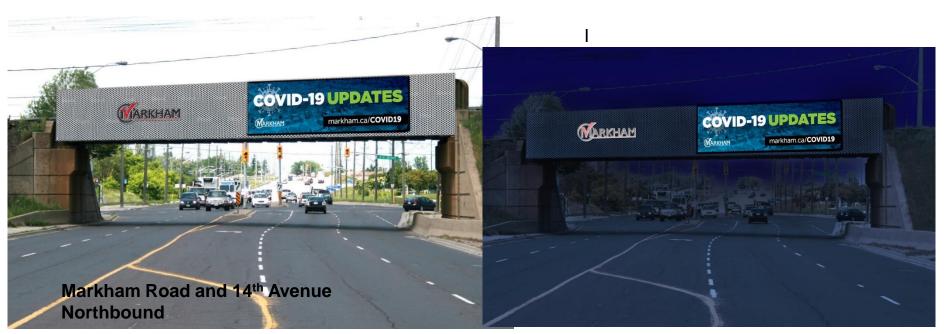

## BUILDING MARKHAM'S FUTURE TOGETHER 2020 – 2023 Strategic Plan



## **BANNER DESIGN**





CN RAIL / RCC MEDIA - BRIDGE OVERPASS DIGITAL PANELS (FOR DISCUSSION PURPOSES ONLY)

- minimum 16 guage material requirement
- minimum 40% see through for wind load requirements
- secured to existing steel struts extra added for support
- 8'h x 28'w digital screen placed over oncoming traffic
- Markham logo (illuminated) raised off of slotted metal panel surface raised 3D look
- Perforated Sheet SLOTTED see attached product sheet and details



## BUILDING MARKHAM'S FUTURE TOGETHER 2020 – 2023 Strategic Plan



## **DAY & NIGHT VIEWS**



Screen Size (TBC) = 8'H x 28'W