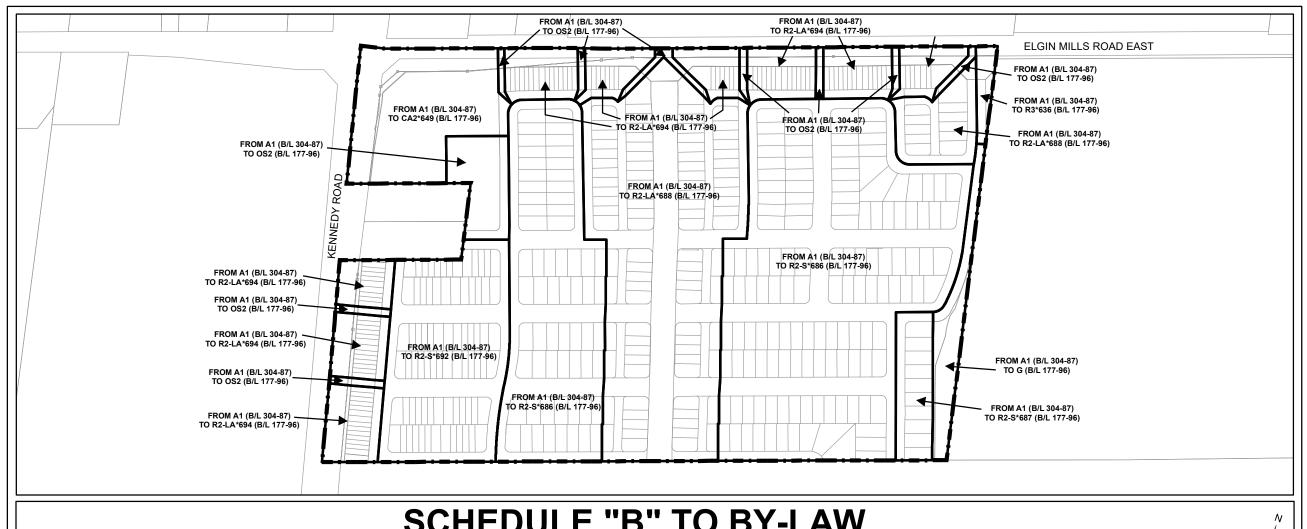

## SCHEDULE "B" TO BY-LAW AMENDING BY-LAWS 304-87 AND 177-96 DATED

\*(No.)

**EXCEPTION NUMBER** 

BOUNDARY OF AREA COVERED BY THIS SCHEDULE TO BE DELETED FROM BY-LAW 304-87 AND ADDED TO BY-LAW 177-96

A1 AGRICULTURAL ONE R3 RESIDENTIAL THREE G GREENWAY

CA2 COMMUNITY AMENITY TWO

OS2 OPEN SPACE TWO

BOUNDARY OF ZONE DESIGNATION(S)

THIS IS NOT A PLAN OF SURVEY. Zoning information presented in this Schedule is a representation sourced from Geographic Information Systems. In the event of a discrepancy between the zoning information contained on this Schedule and the text of zoning by -law, the information contained in the text of the zoning by -law of the municipality shall be deemed accurate.

MARKHAM DEVELOPMENT SERVICES COMMISSION

**RESIDENTIAL TWO - SPECIAL** 

**RESIDENTIAL TWO - LANE ACCESS** 

R2-S

Drawn By: RT Checked By: DB

DATE: 01/03/2022

NOTE: This Schedule should be read in conjunction with the signed original By-Law filed with the City of Markham Clerk's Office

Q:\Geomatics\New Operation\By-Laws\PLAN\PLAN20\_113780\Schedules.mxd