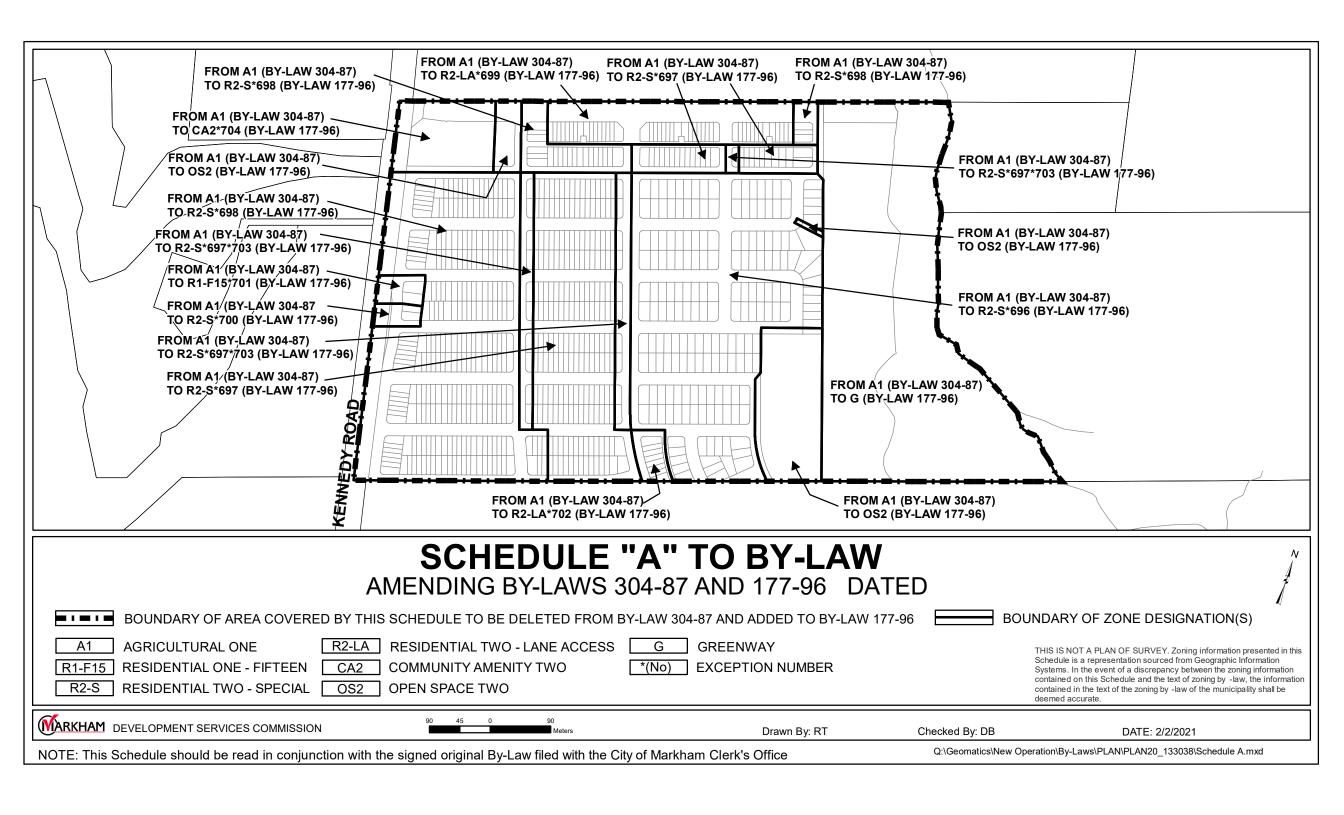

### A By-law to amend By-law 304-87, as amended

(to delete lands from the designated areas of By-law 304-87)

### and By-law 177-96, as amended

(to incorporate lands into the designated area of By-law 177-96)

The Council of the Corporation of the City of Markham hereby enacts as follows:

- 1. That By-law 304-87, as amended, is hereby further amended by deleting the lands shown on Schedule 'A' attached hereto, from the designated areas of By-law 304-87, as amended.
- 2. That By-law 177-96, as amended, is hereby further amended as follows:
  - 2.1 By expanding the designated area of By-law 177-96, as amended, to include additional lands as shown on Schedule 'A' attached hereto.
  - 2.2 By zoning the lands outlined on Schedule 'A' attached hereto:

From Agriculture One (A1) Zone (304-87);

To:

Residential Two-Special\*696 (R2-S\*696) Zone (By-law 177-96);

Residential Two-Special\*697 (R2-S\*697) Zone (By-law 177-96);

Residential Two-Special\*697\*703 (R2-S\*697\*703) Zone (By-law 177-96);

Residential Two-Special\*698 (R2-S\*698) Zone (By-law 177-96);

Residential Two-Lane Access\*699 (R2-LA\*699) Zone (By-law 177-96);

Community Amenity Two\*704 (CA2\*704) Zone (By-law 177-96);

Residential Two-Special\*700 (R2-S\*700) Zone (By-law 177-96);

Residential One- Fifteen\*701 (R1-F15\*701) Zone (By-law 177-96);

Residential Two-Lane Access\*702 (R2-LA\*702) Zone (By-law 177-96); Greenway (G) Zone (By-law 177-96); and, Open Space Two (OS2) Zone (By-law 177-96).