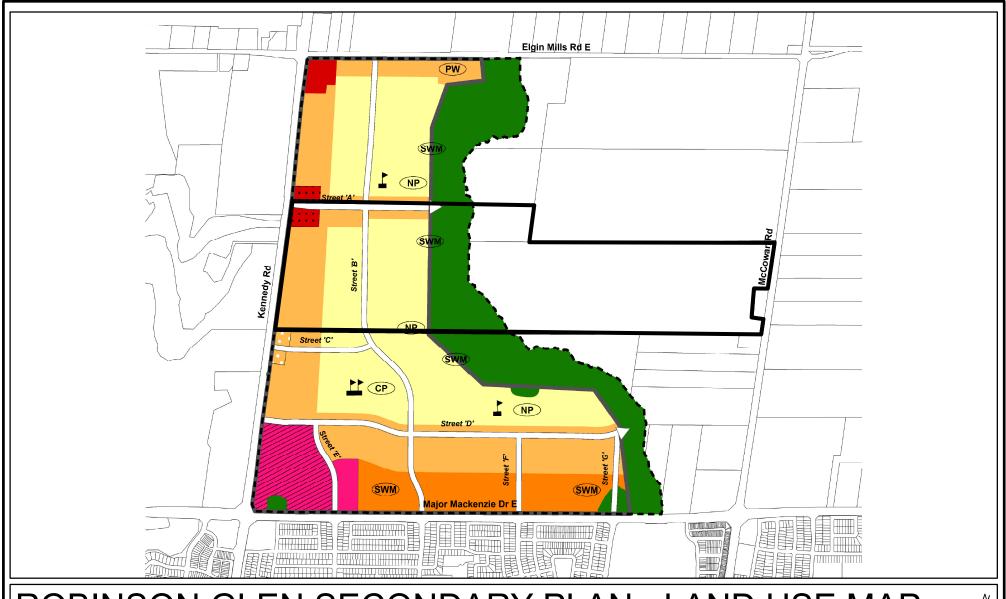

## ROBINSON GLEN SECONDARY PLAN - LAND USE MAP

APPLICANT: Minotar Holdings Inc. and Hal-Van 5.5 Investments Ltd. 10379 & 10411 Kennedy Road

FILE No. PLAN 20 133038

SUBJECT LANDS

Q:\Geomatics\New Operation\2020 Agenda\PLAN\PLAN20 133038\Report Figures.mxd

MARKHAM DEVELOPMENT SERVICES COMMISSION

RESIDENTIAL Residential Low Rise Residential Mid Rise I Residential Mid Rise II Residential High Rise

Drawn By: RT

MIXED USE Mixed Use Mid Rise See Section 8.3.1.6 Mixed Use High Rise Mixed Use High Rise - Retail Focus

**GREENWAY SYSTEM** Greenway

Checked By: DB

## PARKS AND OPEN SPACE

CP/NP Community Park / Neighbourhood Park

Stormwater Management Facility

## **COMMUNITY INFRASTRUCTURE, SERVICE FACILITIES**

Public Elementary School

Public Secondary School

PW Place of Worship

DATE: 11/01/2022 FIGURE No