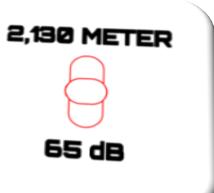

#### **INVERSE SQUARE LAW**

- SPL DROPS IN HALF OR 6 dB EVERY DOUBLING OF DISTANCE
- MEASURED SPL AT KNOWN DISTANCE TO CALCULATE AT A GIVEN DISTANCE

#### **INVERSE SQUARE LAW**

- SPL DROPS IN HALF OR 6 dB EVERY DOUBLING OF DISTANCE
- MEASURED SPL AT KNOWN DISTANCE TO CALCULATE AT A GIVEN DISTANCE
- MAINTAIN SPL AT A GIVEN DISTANCE BY MONITORING AT A KNOWN DISTANCE