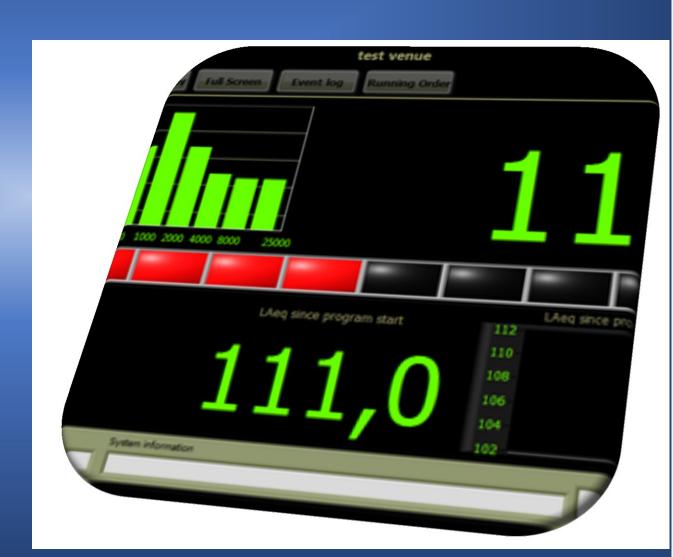

#### **INVERSE SQUARE LAW**

- SPL DROPS IN HALF OR 6 dB EVERY DOUBLING OF DISTANCE
- MEASURED SPL AT KNOWN DISTANCE TO CALCULATE AT A GIVEN DISTANCE

#### **INVERSE SQUARE LAW**

- SPL DROPS IN HALF OR 6 dB EVERY DOUBLING OF DISTANCE
- MEASURED SPL AT KNOWN DISTANCE TO CALCULATE AT A GIVEN DISTANCE
- MAINTAIN SPL AT A GIVEN DISTANCE BY MONITORING AT A KNOWN DISTANCE