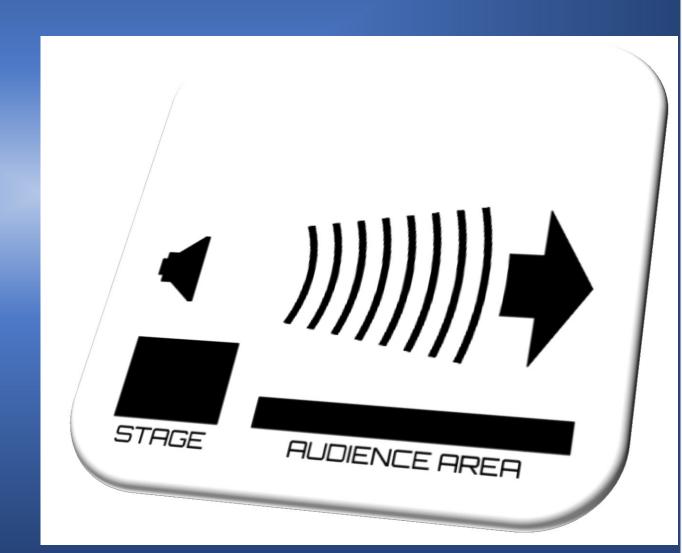

#### MARKHAM FAIRGROUND COMPLEX

- EXTENDED TRIM HEIGHT

- EXTENDED TRIM HEIGHT
- RESULTANT DOWNWARD ENERGY FOCUS

- EXTENDED TRIM HEIGHT
- RESULTANT DOWNWARD ENERGY FOCUS
- ENERGY FOCUSED ON AUDIENCE AREA

- EXTENDED TRIM HEIGHT
- RESULTANT DOWNWARD ENERGY FOCUS
- ENERGY FOCUSED ON AUDIENCE AREA
- ADDITIONAL DELAY TOWER SPEAKERS

- EXTENDED TRIM HEIGHT
- RESULTANT DOWNWARD ENERGY FOCUS
- ENERGY FOCUSED ON AUDIENCE AREA
- ADDITIONAL DELAY TOWER SPEAKERS
- LESS VOLUME FROM MAIN SPEAKERS

**COMPUTER MODELING** 

**COMPUTER MODELING** 