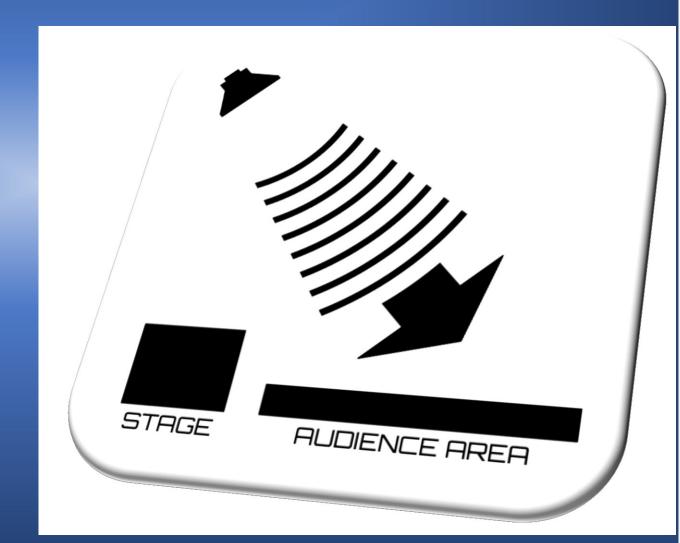

#### MARKHAM FAIRGROUND COMPLEX

- EXTENDED TRIM HEIGHT

- EXTENDED TRIM HEIGHT
- RESULTANT DOWNWARD ENERGY FOCUS

- EXTENDED TRIM HEIGHT
- RESULTANT DOWNWARD ENERGY FOCUS
- ENERGY FOCUSED ON AUDIENCE AREA

- EXTENDED TRIM HEIGHT
- RESULTANT DOWNWARD ENERGY FOCUS
- ENERGY FOCUSED ON AUDIENCE AREA
- ADDITIONAL DELAY TOWER SPEAKERS

- EXTENDED TRIM HEIGHT
- RESULTANT DOWNWARD ENERGY FOCUS
- ENERGY FOCUSED ON AUDIENCE AREA
- ADDITIONAL DELAY TOWER SPEAKERS
- LESS VOLUME FROM MAIN SPEAKERS

**COMPUTER MODELING** 

**COMPUTER MODELING** 