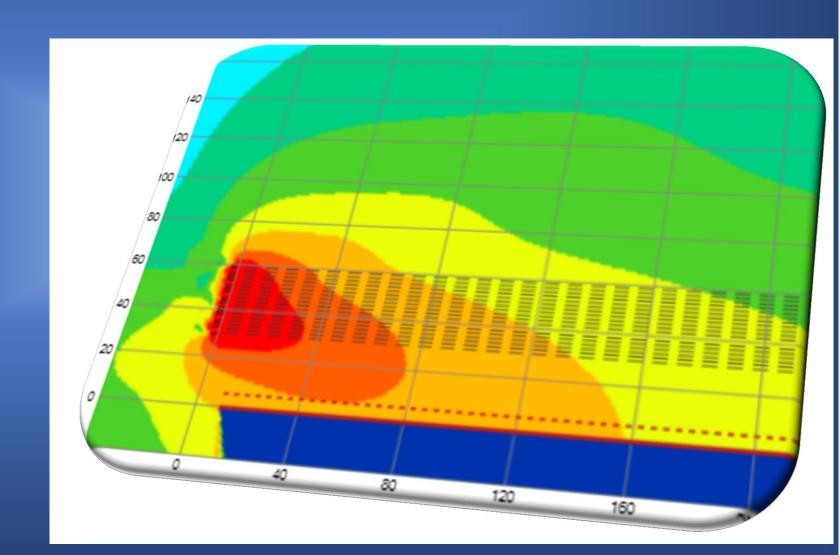

#### **INVERSE SQUARE LAW**

- SPL DROPS IN HALF OR 6 dB EVERY DOUBLING OF DISTANCE
- MEASURED SPL AT KNOWN DISTANCE TO CALCULATE AT A GIVEN DISTANCE

#### **INVERSE SQUARE LAW**

- SPL DROPS IN HALF OR 6 dB EVERY DOUBLING OF DISTANCE
- MEASURED SPL AT KNOWN DISTANCE TO CALCULATE AT A GIVEN DISTANCE
- MAINTAIN SPL AT A GIVEN DISTANCE BY MONITORING AT A KNOWN DISTANCE