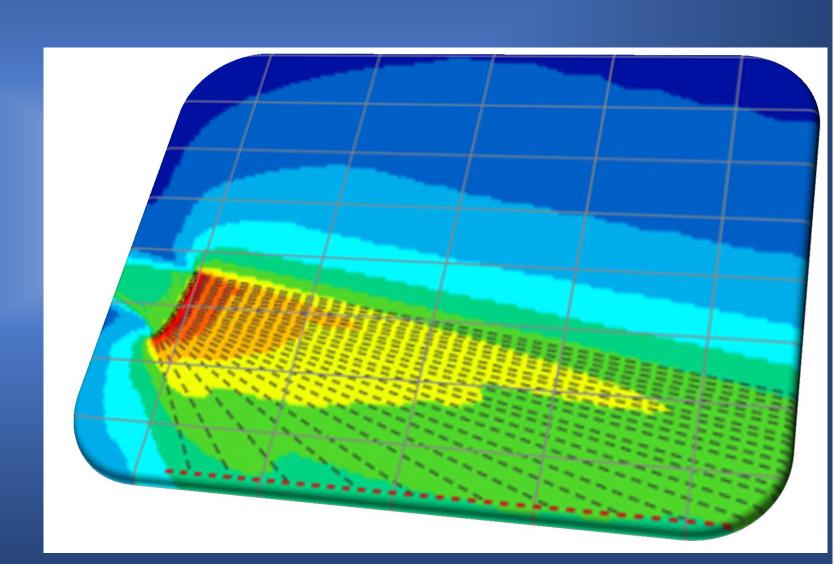

- PREDICTIBILITY

#### **COMPUTER MODELING**

- PREDICTIBILITY
- DIRECTIONALITY

#### **COMPUTER MODELING**

- PREDICTIBILITY
- DIRECTIONALITY
- DIGITALLY STEERED SOUND

**INVERSE SQUARE LAW** 

**INVERSE SQUARE LAW** 

- SPL DROPS IN HALF — OR 6 dB - EVERY DOUBLING OF DISTANCE