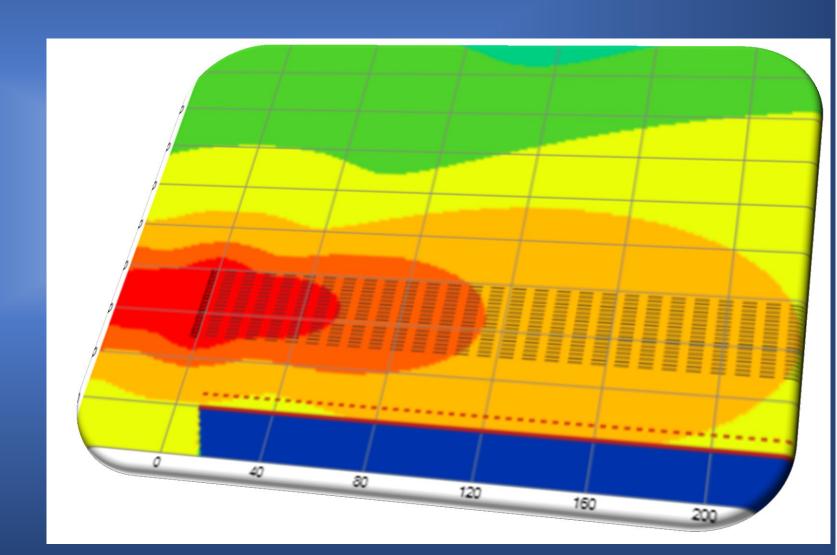

#### **INVERSE SQUARE LAW**

- SPL DROPS IN HALF OR 6 dB EVERY DOUBLING OF DISTANCE
- MEASURED SPL AT KNOWN DISTANCE TO CALCULATE AT A GIVEN DISTANCE

#### **INVERSE SQUARE LAW**

- SPL DROPS IN HALF OR 6 dB EVERY DOUBLING OF DISTANCE
- MEASURED SPL AT KNOWN DISTANCE TO CALCULATE AT A GIVEN DISTANCE
- MAINTAIN SPL AT A GIVEN DISTANCE BY MONITORING AT A KNOWN DISTANCE