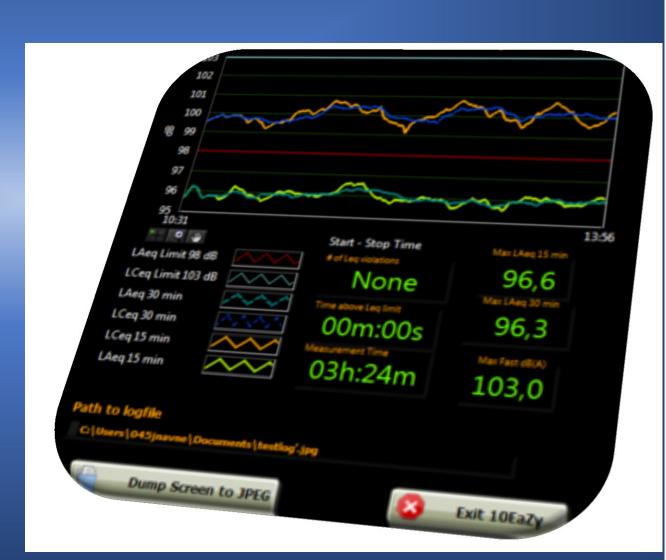

#### **WORKING WITH THE COMMUNITY**

THE INTEGRATION OF MFG COMPLEX INTO THE FABRIC OF THE MARKHAM COMMUNITY IS A LONG TERM PROCESS. INEVITABLY, THE LOCAL COMMUNITY WILL DETERMINE THE SUCCESS OF MFG COMPLEX. MFG ENTERTAINTMENT GROUP HAS SPECIFICALLY FOCUSED EFFORTS ON CONTROLLING AND MONITORING NOISE LEVELS OUTSIDE THE BOUNDRIES OF THE COMPLEX ITSELF.

MFG COMPLEX IS A MULTI-MILLION DOLLAR INVESTMENT INTO THE COMMUNITY. ENSURING ALL COMMUNITY BY-LAWS ARE STRICTLY ADHERED TO IS KEY TO PROTECTING THAT INVESTMENT.

CALIBRATED MICROPHONE SYSTEM

- KNOWN REFERENCE MICROPHONE AT FOH MIX POSITION

- KNOWN REFERENCE MICROPHONE AT FOH MIX POSITION
- INSTALLED MICROPHONES AT OFF-SITE LOCATIONS
- REAL TIME SPL MEASUREMENTS
- SPL DATA LOGGING

- KNOWN REFERENCE MICROPHONE AT FOH MIX POSITION
- INSTALLED MICROPHONES AT OFF-SITE LOCATIONS
- REAL TIME SPL MEASUREMENTS
- SPL DATA LOGGING
- OFF SITE AUDIO RECORDING TO AUGMENT DATA