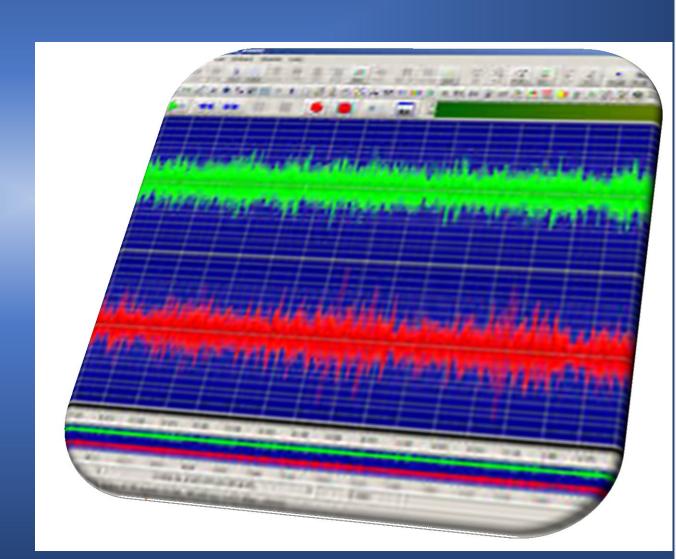

- KNOWN REFERENCE MICROPHONE AT FOH MIX POSITION
- INSTALLED MICROPHONES AT OFF-SITE LOCATIONS
- REAL TIME SPL MEASUREMENTS
- SPL DATA LOGGING

- KNOWN REFERENCE MICROPHONE AT FOH MIX POSITION
- INSTALLED MICROPHONES AT OFF-SITE LOCATIONS
- REAL TIME SPL MEASUREMENTS
- SPL DATA LOGGING
- OFF SITE AUDIO RECORDING TO AUGMENT DATA

CALIBRATED MICROPHONE SYSTEM

- SAME DEPLOYMENT INTEGRATED INTO THE NEW RADY SHELL SYSTEM DESIGN IN SAN DIEGO

- SAME DEPLOYMENT INTEGRATED INTO THE NEW RADY SHELL SYSTEM DESIGN IN SAN DIEGO
- MUCH MORE OF AN URBAN ENVIRONMENT