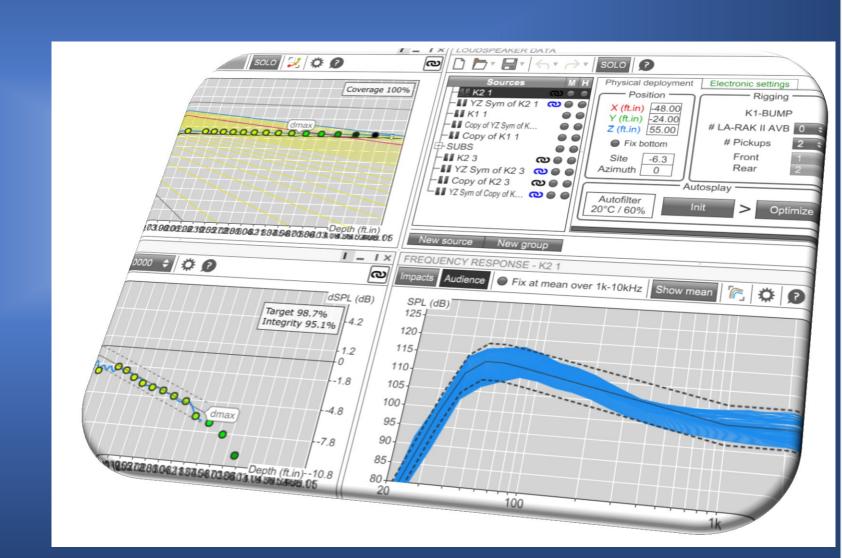

- PREDICTIBILITY

#### **COMPUTER MODELING**

- PREDICTIBILITY
- DIRECTIONALITY

#### **COMPUTER MODELING**

- PREDICTIBILITY
- DIRECTIONALITY
- DIGITALLY STEERED SOUND

**INVERSE SQUARE LAW** 

**INVERSE SQUARE LAW** 

- SPL DROPS IN HALF — OR 6 dB - EVERY DOUBLING OF DISTANCE