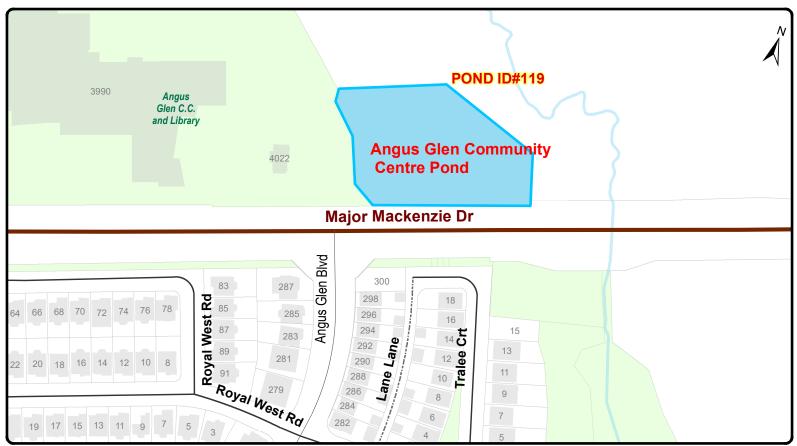

|                                                                     |                       |                        |             |                                  |            |               |           |                       |
|                                                                                                                                                                           |                                                                     |                       |                        |             |                                  |            |               |           |                       |

ES - Infrastructure (2022)







| MARKHAM                     | 2022 I KOJ                                   | ECIF                        | UNDI                    | NG KEQUEST FO                                         | Number:               | 22          | 197                     |
|-----------------------------|----------------------------------------------|-----------------------------|-------------------------|-------------------------------------------------------|-----------------------|-------------|-------------------------|
| Project Name: Water Qu      | uality Improvom                              | onts                        |                         |                                                       | Project Cost:         | \$28,       | 800                     |
| <del></del>                 |