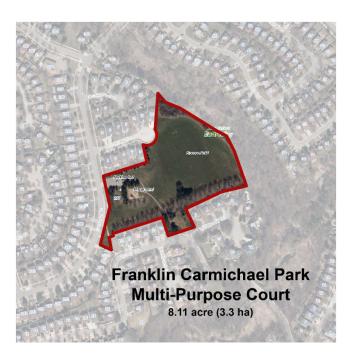

| # Project Description                                           | Total     | Tax     | Life Cycle | DC - Reserve | DC -<br>Developer | Other   | Description of Other Funding    |
|-----------------------------------------------------------------|-----------|---------|------------|--------------|-------------------|---------|---------------------------------|
| Planning                                                        |           |         |            |              |                   |         |                                 |
| 22008 Consultant Studies                                        | 71,200    |         |            | 64,100       |                   |         | Development Fees                |
| 22009 Designated Heritage Prop. Grant ProgResidential           | 30,000    |         |            |              |                   | 30,000  | Designated Heritage Prop Grant  |
| 22010 Heritage Façade Improvements/Sign Replacement - 2022      | 25,000    | 25,000  |            |              |                   |         |                                 |
| 22011 Markham Village Heritage District Plan - Update           | 50,900    |         |            |              |                   |         | Heritage Preservation Reserve   |
| 22012 Markham Centre Civic Square Study                         | 138,400   |         |            | 124,560      |                   |         | Parks Cash-in-Lieu              |
| 22013 MiX Innovation District Secondary Plan (Employment)       | 356,200   |         |            | 320,580      |                   |         | Development Fees                |
| 22014 Yonge Corridor Secondary Plan Ph 2 of 2                   | 305,300   |         |            | 274,770      |                   | 30,530  | Development Fees                |
| 22015 Natural Assets Inventory                                  | 152,600   | 152,600 |            |              |                   |         |                                 |
| 22016 Natural Heritage System Study - Phase 2 of 2              | 101,800   | 101,800 |            |              |                   |         |                                 |
| 22017 York Region Employment Survey                             | 40,000    |         |            | 36,000       |                   | 4,000   | Development Fees                |
| TOTAL Planning                                                  | 1,271,400 | 279,400 | -          | 820,010      | -                 | 171,990 |                                 |
| Design                                                          |           |         |            |              |                   |         |                                 |
| 22018 Markham Centre-Rougeside Promenade Parks-Construction     | 3,919,800 |         |            | 3,527,820    |                   | 391,980 | Parks Cash-in-Lieu              |
| 22019 Paddock Park - Off Leash Area - Design & Ph1 Construction | 369,900   |         |            | 332,910      |                   | 36,990  | Parks Cash-in-Lieu              |
| 22020 Victoria Square West Village - Design & Construction      | 841,800   |         |            | 757,620      |                   | 84,180  | Parks Cash-in-Lieu              |
| 22021 Villages of Fairtree East NP - Design                     | 83,100    |         |            | 74,790       |                   | 8,310   | Parks Cash-in-Lieu              |
| 22022 Woodbine By-pass North Park - Design & Construction       | 988,500   |         |            | 889,650      |                   | 98,850  | Parks Cash-in-Lieu              |
| 22023 York Downs Park (Kennedy Rd. and Yorkton Blvd.) - D & C   | 1,291,500 |         |            | 1,162,350    |                   | 129,150 | Parks Cash-in-Lieu              |
| 22217 Franklin Carmichael Park Multi-Purpose Court - D & C      | 250,000   |         |            |              |                   | 250,000 | CHCI Grant                      |
| TOTAL Design                                                    | 7,744,600 | -       | -          | 6,745,140    | -                 | 999,460 |                                 |
| Engineering                                                     |           |         |            |              |                   |         |                                 |
| 22024 Brownfield Policy Update                                  | 87,600    |         |            | 87,600       |                   |         |                                 |
| 22025 MESP for FUA Employmt. Block Secondary Plan               | 915,800   |         |            | 915,800      |                   |         |                                 |
| 22026 North Markham Employment SP (MIX+) - Transportation       | 576,300   |         |            | 576,300      |                   |         |                                 |
| 22027 Major Mackenzie & Denison GO Station Assessment           | 428,400   |         |            | 428,400      |                   |         |                                 |
| 22028 Downstream Improvements Program (Construction)            | 1,377,300 |         | 482,120    | 895,180      |                   |         |                                 |
| 22029 Cedar Avenue Reconstruction                               | 2,592,100 |         |            | 2,592,100    |                   |         |                                 |
| 22030 Hwy 404 MBC, N of 16th Avenue (Utility Relocation)        | 2,079,200 |         |            | 2,079,200    |                   |         |                                 |
| 22215 Hwy 404 Ramp Ext. at Major Mack. (EA Amendment)           | 290,400   |         |            | 290,400      |                   |         |                                 |
| 22031 Victoria Square Boulevard - Culvert Construction          | 1,768,500 |         |            | 1,768,500    |                   |         |                                 |
| 22032 Markham Centre Trails - Phase 2 (Construction)            | 751,800   |         |            | 488,670      |                   | 263,130 | Non-DC Growth                   |
| 22033 Markham Centre Trails - Phase 3 (Detailed Design)         | 576,300   |         |            | 374,595      |                   | 201,705 | Non-DC Growth                   |
| 22034 Rouge Valley Trail - Phase 4B (Detailed Design)           | 405,400   |         |            | 263,510      |                   |         | Non-DC Growth                   |
| 22035 Rouge Valley Trail (Kennedy Road North) – Construction    | 574,300   |         |            | 325,195      |                   |         | Non- DC Growth \$175k; ROY \$74 |
| 22036 Markham Road MUP Cross-rides (Construction)               | 204,600   |         |            | 132,990      |                   |         | Non-DC Growth                   |
| 22037 Markham Cycles & Active Transp. Awareness Program         | 15,300    |         |            | 9,945        |                   | 5.355   | Non-DC Growth                   |