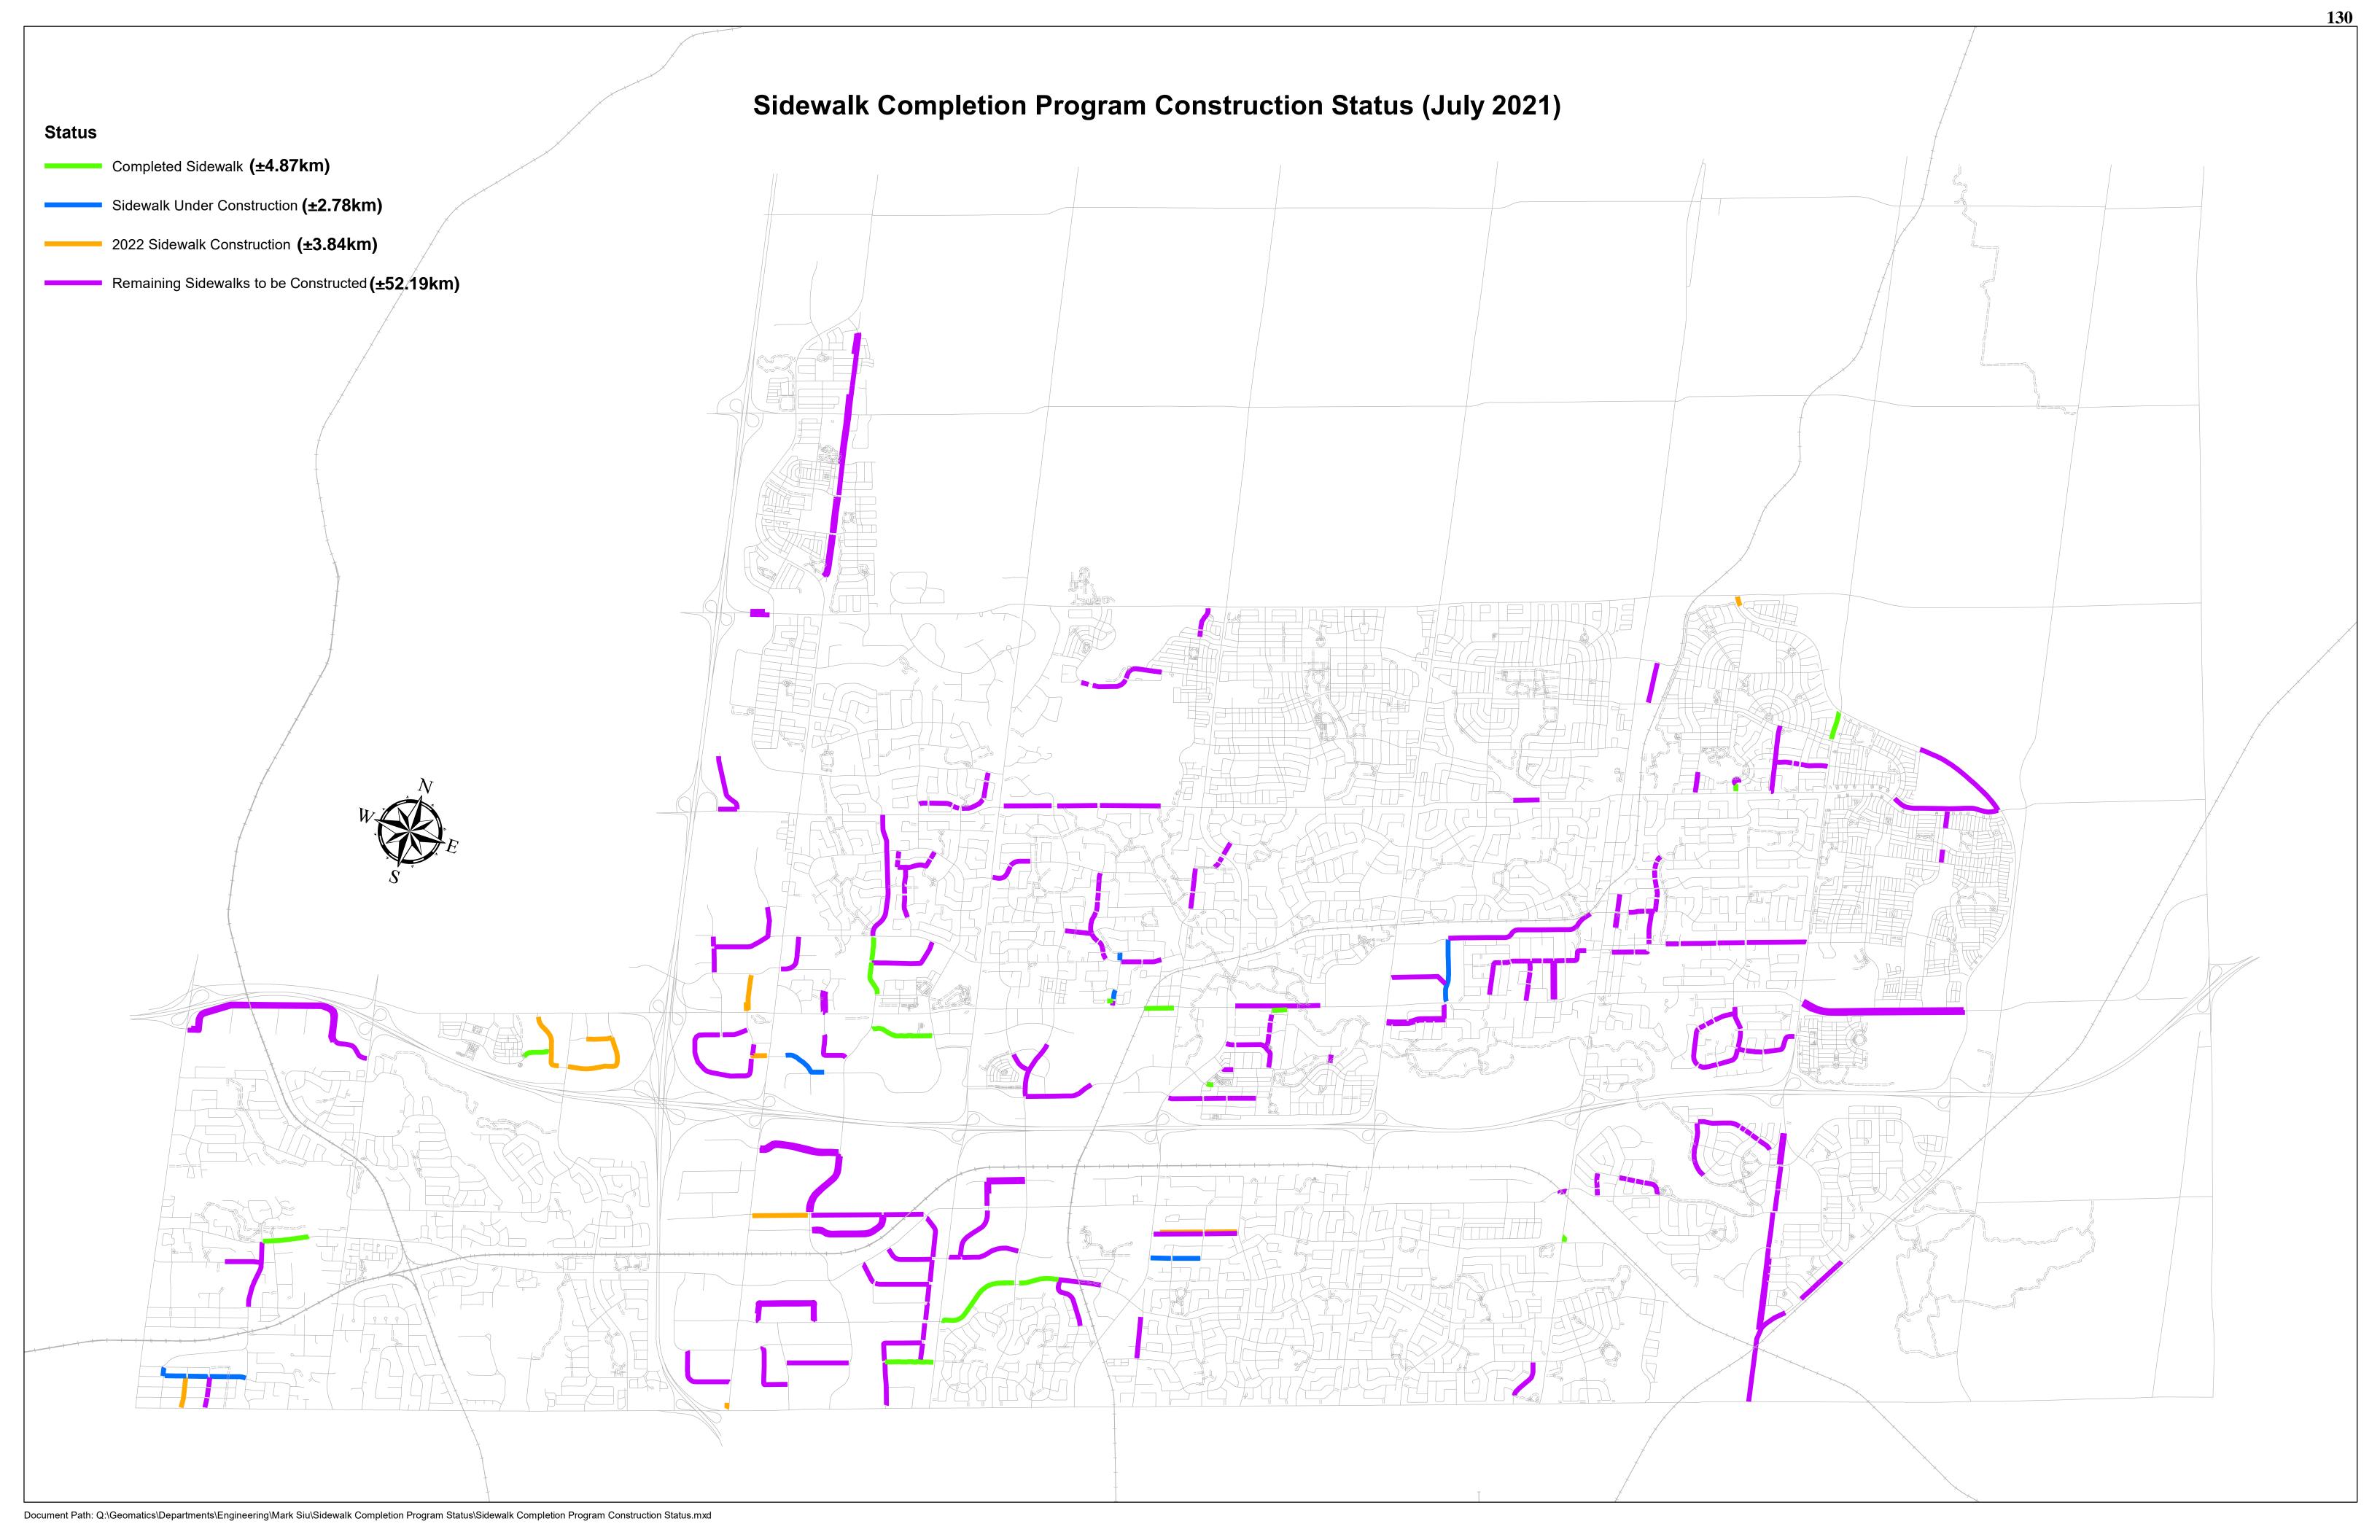

| # Project Description                                                                                                                                                                                                                                                                                                                                                                                                  | Total                                                                 | Tax                               | Life Cycle                                                 | DC - Reserve | DC -<br>Developer | Other        | Description of Other Funding               |
|------------------------------------------------------------------------------------------------------------------------------------------------------------------------------------------------------------------------------------------------------------------------------------------------------------------------------------------------------------------------------------------------------------------------|-----------------------------------------------------------------------|-----------------------------------|------------------------------------------------------------|--------------|-------------------|--------------|--------------------------------------------|
| 22038 Markham Cycling Day                                                                                                                                                                                                                                                                                                                                                                                              | 10,200                                                                |                                   |                                                            | 6,630        |                   | 3,570        | Non-DC Growth                              |
| 22039 Cycling & Pedestrian Advisory Committee (CPAC)                                                                                                                                                                                                                                                                                                                                                                   | 25,400                                                                |                                   |                                                            | 16,510       |                   | 8,890        | Non-DC Growth                              |
| 22040 Smart Commute Markham-Richmond Hill                                                                                                                                                                                                                                                                                                                                                                              | 76,300                                                                |                                   |                                                            | 76,300       |                   |              |                                            |
| 22041 Various walking & cycling initiatives                                                                                                                                                                                                                                                                                                                                                                            | 118,000                                                               |                                   |                                                            | 76,700       |                   | 41,300       | Non-DC Growth                              |
| 22042 Sidewalk Program (Construction)                                                                                                                                                                                                                                                                                                                                                                                  | 1,539,100                                                             |                                   |                                                            | 1,539,100    |                   |              |                                            |
| 22043 Development of Road Safety Strategy                                                                                                                                                                                                                                                                                                                                                                              | 399,600                                                               |                                   |                                                            | 399,600      |                   |              |                                            |
| 22044 Apple Creek Blvd. Traffic Operations & Safety Corridor                                                                                                                                                                                                                                                                                                                                                           | 220,000                                                               |                                   |                                                            | 220,000      |                   |              |                                            |
| 22045 Copper Creek Drive Pedestrian Cross-Overs (PXO)                                                                                                                                                                                                                                                                                                                                                                  | 227,200                                                               |                                   |                                                            | 227,200      |                   |              |                                            |
| 22046 PXO Implementation at Supervised School Crossings                                                                                                                                                                                                                                                                                                                                                                | 118,000                                                               |                                   |                                                            | 118,000      |                   |              |                                            |
| 22047 New Traffic Signals (Construction)                                                                                                                                                                                                                                                                                                                                                                               | 646,700                                                               |                                   |                                                            | 646,700      |                   |              |                                            |
| 22048 Traffic Assets Replacement                                                                                                                                                                                                                                                                                                                                                                                       | 1,138,200                                                             |                                   | 100,000                                                    |              |                   | 1,038,200    | Gas Tax                                    |
| 22049 Traffic Operational Improvements                                                                                                                                                                                                                                                                                                                                                                                 | 51,800                                                                | 16,184                            |                                                            | 35,616       |                   |              |                                            |
| 22050 Parking Lot for York University Campus                                                                                                                                                                                                                                                                                                                                                                           | 744,800                                                               |                                   |                                                            | 140,500      |                   | 604,300      | Non-DC Growth                              |
| 22051 Parking Master Plan and Implementation Strategy                                                                                                                                                                                                                                                                                                                                                                  | 520,300                                                               |                                   |                                                            | 100,000      |                   | 420,300      | Non-DC Growth                              |
| TOTAL Engineering                                                                                                                                                                                                                                                                                                                                                                                                      | 18,478,900                                                            | 16,184                            | 582,120                                                    | 14,831,241   | -                 | 3,049,355    | =                                          |
| TOTAL Development Services                                                                                                                                                                                                                                                                                                                                                                                             | 28,162,000                                                            | 295,584                           | 980,820                                                    | 22,396,391   | -                 | 4,489,205    | -<br>-                                     |
| Legal Services 22052 OLT - Growth Related Hearings                                                                                                                                                                                                                                                                                                                                                                     | 508,800                                                               | 178,080                           |                                                            | 178,080      |                   | 152,640      | Development Fees                           |
| TOTAL Legal Services                                                                                                                                                                                                                                                                                                                                                                                                   | 508,800                                                               | 178,080                           | -                                                          | 178,080      | -                 | 152,640      | • •                                        |
|                                                                                                                                                                                                                                                                                                                                                                                                                        |                                                                       |                                   |                                                            |              |                   |              |                                            |
| Fire & Emergency Services                                                                                                                                                                                                                                                                                                                                                                                              |                                                                       |                                   |                                                            |              |                   |              |                                            |
| 22053 Bunker Gear Life Cycle Replacement                                                                                                                                                                                                                                                                                                                                                                               | 122,600                                                               |                                   | 122,600                                                    |              |                   |              |                                            |
| 22053 Bunker Gear Life Cycle Replacement<br>22055 Firefighting Tools & Equipment Replacement                                                                                                                                                                                                                                                                                                                           | 122,600<br>101,500                                                    |                                   | 101,500                                                    |              |                   |              |                                            |
| 22055 Firefighting Tools & Equipment Replacement 22056 Hazardous Materials Replacement                                                                                                                                                                                                                                                                                                                                 | 101,500<br>11,200                                                     |                                   | 101,500<br>11,200                                          |              |                   |              |                                            |
| 22053 Bunker Gear Life Cycle Replacement 22055 Firefighting Tools & Equipment Replacement 22056 Hazardous Materials Replacement 22057 Particulate Filtering Hoods Replacement                                                                                                                                                                                                                                          | 101,500<br>11,200<br>53,300                                           |                                   | 101,500<br>11,200<br>53,300                                |              |                   |              |                                            |
| 22053 Bunker Gear Life Cycle Replacement 22055 Firefighting Tools & Equipment Replacement 22056 Hazardous Materials Replacement 22057 Particulate Filtering Hoods Replacement 22058 Replacement of Equipment due to Staff Retirements                                                                                                                                                                                  | 101,500<br>11,200<br>53,300<br>99,800                                 |                                   | 101,500<br>11,200<br>53,300<br>99,800                      |              |                   |              |                                            |
| 22053 Bunker Gear Life Cycle Replacement 22055 Firefighting Tools & Equipment Replacement 22056 Hazardous Materials Replacement 22057 Particulate Filtering Hoods Replacement 22058 Replacement of Equipment due to Staff Retirements 22059 Rescue Equip - Thermal Camera & Ice Commander Suits                                                                                                                        | 101,500<br>11,200<br>53,300<br>99,800<br>12,500                       |                                   | 101,500<br>11,200<br>53,300<br>99,800<br>12,500            |              |                   |              | _                                          |
| 22053 Bunker Gear Life Cycle Replacement 22055 Firefighting Tools & Equipment Replacement 22056 Hazardous Materials Replacement 22057 Particulate Filtering Hoods Replacement 22058 Replacement of Equipment due to Staff Retirements                                                                                                                                                                                  | 101,500<br>11,200<br>53,300<br>99,800                                 | -                                 | 101,500<br>11,200<br>53,300<br>99,800                      | -            |                   | <u>-</u>     | =                                          |
| 22053 Bunker Gear Life Cycle Replacement 22055 Firefighting Tools & Equipment Replacement 22056 Hazardous Materials Replacement 22057 Particulate Filtering Hoods Replacement 22058 Replacement of Equipment due to Staff Retirements 22059 Rescue Equip - Thermal Camera & Ice Commander Suits                                                                                                                        | 101,500<br>11,200<br>53,300<br>99,800<br>12,500<br>400,900            | 178,080                           | 101,500<br>11,200<br>53,300<br>99,800<br>12,500            | 178,080      | -<br>-            | -<br>152,640 | =<br>-                                     |
| 22053 Bunker Gear Life Cycle Replacement 22055 Firefighting Tools & Equipment Replacement 22056 Hazardous Materials Replacement 22057 Particulate Filtering Hoods Replacement 22058 Replacement of Equipment due to Staff Retirements 22059 Rescue Equip - Thermal Camera & Ice Commander Suits  TOTAL Fire & Emergency Services  TOTAL CAO, Legal, HR & Fire                                                          | 101,500<br>11,200<br>53,300<br>99,800<br>12,500<br>400,900            | 178,080                           | 101,500<br>11,200<br>53,300<br>99,800<br>12,500<br>400,900 | 178,080      | -                 | - 152,640    | =<br>-                                     |
| 22053 Bunker Gear Life Cycle Replacement 22055 Firefighting Tools & Equipment Replacement 22056 Hazardous Materials Replacement 22057 Particulate Filtering Hoods Replacement 22058 Replacement of Equipment due to Staff Retirements 22059 Rescue Equip - Thermal Camera & Ice Commander Suits  TOTAL Fire & Emergency Services  TOTAL CAO, Legal, HR & Fire                                                          | 101,500<br>11,200<br>53,300<br>99,800<br>12,500<br>400,900            | 178,080                           | 101,500<br>11,200<br>53,300<br>99,800<br>12,500<br>400,900 | 178,080      | -<br>-            | 152,640      | =<br>-<br>-                                |
| 22053 Bunker Gear Life Cycle Replacement 22055 Firefighting Tools & Equipment Replacement 22056 Hazardous Materials Replacement 22057 Particulate Filtering Hoods Replacement 22058 Replacement of Equipment due to Staff Retirements 22059 Rescue Equip - Thermal Camera & Ice Commander Suits  TOTAL Fire & Emergency Services  TOTAL CAO, Legal, HR & Fire                                                          | 101,500<br>11,200<br>53,300<br>99,800<br>12,500<br>400,900            | 178,080                           | 101,500<br>11,200<br>53,300<br>99,800<br>12,500<br>400,900 | 178,080      | -<br>-            | •            | =<br>-<br>-<br>WW, Dylpmnt Fees, Bldg Fees |
| 22053 Bunker Gear Life Cycle Replacement 22055 Firefighting Tools & Equipment Replacement 22056 Hazardous Materials Replacement 22057 Particulate Filtering Hoods Replacement 22058 Replacement of Equipment due to Staff Retirements 22059 Rescue Equip - Thermal Camera & Ice Commander Suits  TOTAL Fire & Emergency Services  TOTAL CAO, Legal, HR & Fire  Proporate Services 22060 IT Lifecycle Asset Replacement | 101,500<br>11,200<br>53,300<br>99,800<br>12,500<br>400,900<br>909,700 |                                   | 101,500<br>11,200<br>53,300<br>99,800<br>12,500<br>400,900 | 178,080      | -<br>-            | •            | WW, Dvlpmnt Fees, Bldg Fees                |
| 22053 Bunker Gear Life Cycle Replacement 22055 Firefighting Tools & Equipment Replacement 22056 Hazardous Materials Replacement 22057 Particulate Filtering Hoods Replacement 22058 Replacement of Equipment due to Staff Retirements 22059 Rescue Equip - Thermal Camera & Ice Commander Suits  TOTAL Fire & Emergency Services  TOTAL CAO, Legal, HR & Fire  Perporate Services  IT Services                         | 101,500<br>11,200<br>53,300<br>99,800<br>12,500<br>400,900            | -<br>178,080<br>239,100<br>47,300 | 101,500<br>11,200<br>53,300<br>99,800<br>12,500<br>400,900 | 178,080      | -                 | •            | • WW, Dvlpmnt Fees, Bldg Fees              |