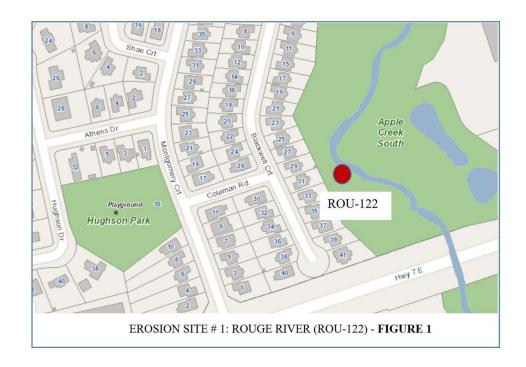

| 0<br>0<br>enues Exp<br>60<br>mount in<br>Study               | 0 — — — — — — — — — — — — — — — — — — —   | 0 0 0 Revenues)               | Phases (          |
| OPERATING BUDGET II  DCA/LIFE CYCLE DETA DCA Name Hard - Sidewalks - City's Y                                                                    | 895,180 482,120 1,377,300 Per MPACT ULS         | rsonnel Non Per<br>\$0 \$0<br>Year       | 0<br>0<br>0<br><b>Ersonnel Rev</b><br>0 S<br><b>Ar Amount</b><br>895,180<br>895,180 | 0<br>0<br>enues Exp<br>60<br>mount in<br>Study<br>12,050,647 | 0                                         | 0 0 0 Revenues)               | Phases (          |

### <u>Downstream Improvements – Construction</u>



**EROSION RESTORATION (SITE 1 - R-ES-45)** 







| YIAKKHAM                                                                                                                    |                                                                        |                               |                             |