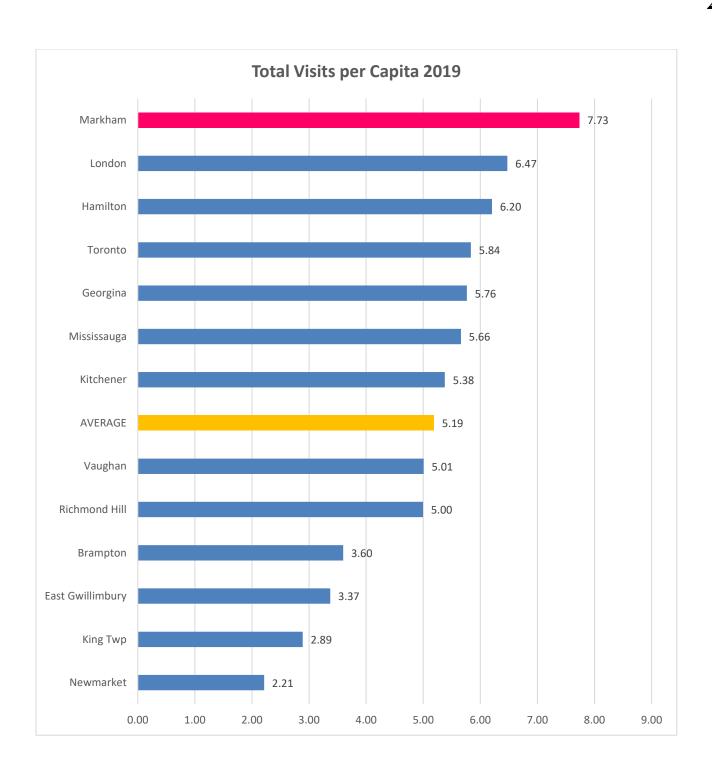

se due in part to COVID 19.

#### **CUSTOMER SATISFACTION WITH COLLECTIONS:**

The number one reason for Markham residents using the library is for its collection as they continuously state in all surveys. As you can see from the chart below, our customer expectations of the content MPL provides exceeds their actual satisfaction with the collection.

|              | 2019    |
|--------------|---------|
| Importance   | 9.20/10 |
| Satisfaction | 8.03/10 |
| Gap          | 1.17    |

#### LANGUAGES COLLECTED:

• English, French, Arabic, German, Greek, Gujarati, Hebrew, Hindi, Italian, Korean, Persian, Panjabi, Russian, Spanish, Tagalog, Tamil, Urdu, and Chinese.

#### **KEY PERFORMANCE INDICATORS**

(Based on the latest 2019 statistics submitted to Ontario Ministry by Public Libraries)







# MARKHAM 2022 PROJECT FUNDING REQUEST FORM

| AIVINITALI                                                                                                                                                             |                                                                                                                          |                                                                                                         |                                                                                                                                                                                                     |                                        | 14                                | umbei          | 42                    | 131              |     |
|---------