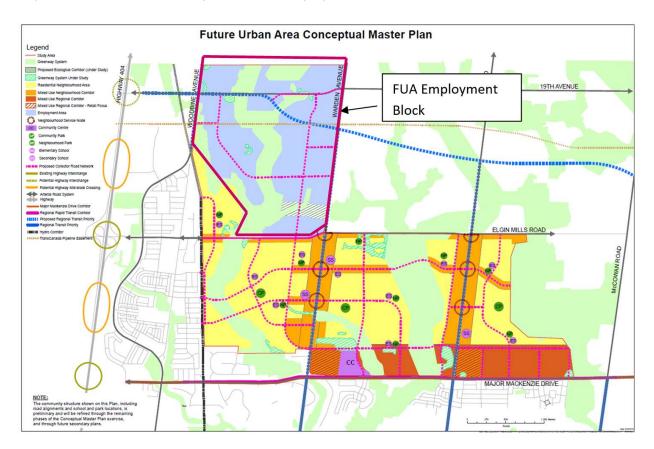

| # Project Description                                           | Total     | Tax     | Life Cycle | DC - Reserve | DC -<br>Developer | Other   | Description of Other Funding    |
|-----------------------------------------------------------------|-----------|---------|------------|--------------|-------------------|---------|---------------------------------|
| Planning                                                        |           |         |            |              |                   |         |                                 |
| 22008 Consultant Studies                                        | 71,200    |         |            | 64,100       |                   |         | Development Fees                |
| 22009 Designated Heritage Prop. Grant ProgResidential           | 30,000    |         |            |              |                   | 30,000  | Designated Heritage Prop Grant  |
| 22010 Heritage Façade Improvements/Sign Replacement - 2022      | 25,000    | 25,000  |            |              |                   |         |                                 |
| 22011 Markham Village Heritage District Plan - Update           | 50,900    |         |            |              |                   |         | Heritage Preservation Reserve   |
| 22012 Markham Centre Civic Square Study                         | 138,400   |         |            | 124,560      |                   |         | Parks Cash-in-Lieu              |
| 22013 MiX Innovation District Secondary Plan (Employment)       | 356,200   |         |            | 320,580      |                   |         | Development Fees                |
| 22014 Yonge Corridor Secondary Plan Ph 2 of 2                   | 305,300   |         |            | 274,770      |                   | 30,530  | Development Fees                |
| 22015 Natural Assets Inventory                                  | 152,600   | 152,600 |            |              |                   |         |                                 |
| 22016 Natural Heritage System Study - Phase 2 of 2              | 101,800   | 101,800 |            |              |                   |         |                                 |
| 22017 York Region Employment Survey                             | 40,000    |         |            | 36,000       |                   | 4,000   | Development Fees                |
| TOTAL Planning                                                  | 1,271,400 | 279,400 | -          | 820,010      | -                 | 171,990 |                                 |
| Design                                                          |           |         |            |              |                   |         |                                 |
| 22018 Markham Centre-Rougeside Promenade Parks-Construction     | 3,919,800 |         |            | 3,527,820    |                   | 391,980 | Parks Cash-in-Lieu              |
| 22019 Paddock Park - Off Leash Area - Design & Ph1 Construction | 369,900   |         |            | 332,910      |                   | 36,990  | Parks Cash-in-Lieu              |
| 22020 Victoria Square West Village - Design & Construction      | 841,800   |         |            | 757,620      |                   | 84,180  | Parks Cash-in-Lieu              |
| 22021 Villages of Fairtree East NP - Design                     | 83,100    |         |            | 74,790       |                   | 8,310   | Parks Cash-in-Lieu              |
| 22022 Woodbine By-pass North Park - Design & Construction       | 988,500   |         |            | 889,650      |                   | 98,850  | Parks Cash-in-Lieu              |
| 22023 York Downs Park (Kennedy Rd. and Yorkton Blvd.) - D & C   | 1,291,500 |         |            | 1,162,350    |                   | 129,150 | Parks Cash-in-Lieu              |
| 22217 Franklin Carmichael Park Multi-Purpose Court - D & C      | 250,000   |         |            |              |                   | 250,000 | CHCI Grant                      |
| TOTAL Design                                                    | 7,744,600 | -       | -          | 6,745,140    | -                 | 999,460 |                                 |
| Engineering                                                     |           |         |            |              |                   |         |                                 |
| 22024 Brownfield Policy Update                                  | 87,600    |         |            | 87,600       |                   |         |                                 |
| 22025 MESP for FUA Employmt. Block Secondary Plan               | 915,800   |         |            | 915,800      |                   |         |                                 |
| 22026 North Markham Employment SP (MIX+) - Transportation       | 576,300   |         |            | 576,300      |                   |         |                                 |
| 22027 Major Mackenzie & Denison GO Station Assessment           | 428,400   |         |            | 428,400      |                   |         |                                 |
| 22028 Downstream Improvements Program (Construction)            | 1,377,300 |         | 482,120    | 895,180      |                   |         |                                 |
| 22029 Cedar Avenue Reconstruction                               | 2,592,100 |         |            | 2,592,100    |                   |         |                                 |
| 22030 Hwy 404 MBC, N of 16th Avenue (Utility Relocation)        | 2,079,200 |         |            | 2,079,200    |                   |         |                                 |
| 22215 Hwy 404 Ramp Ext. at Major Mack. (EA Amendment)           | 290,400   |         |            | 290,400      |                   |         |                                 |
| 22031 Victoria Square Boulevard - Culvert Construction          | 1,768,500 |         |            | 1,768,500    |                   |         |                                 |
| 22032 Markham Centre Trails - Phase 2 (Construction)            | 751,800   |         |            | 488,670      |                   | 263,130 | Non-DC Growth                   |
| 22033 Markham Centre Trails - Phase 3 (Detailed Design)         | 576,300   |         |            | 374,595      |                   | 201,705 | Non-DC Growth                   |
| 22034 Rouge Valley Trail - Phase 4B (Detailed Design)           | 405,400   |         |            | 263,510      |                   |         | Non-DC Growth                   |
| 22035 Rouge Valley Trail (Kennedy Road North) – Construction    | 574,300   |         |            | 325,195      |                   |         | Non- DC Growth \$175k; ROY \$74 |
| 22036 Markham Road MUP Cross-rides (Construction)               | 204,600   |         |            | 132,990      |                   |         | Non-DC Growth                   |
| 22037 Markham Cycles & Active Transp. Awareness Program         | 15,300    |         |            | 9,945        |                   | 5.355   | Non-DC Growth                   |