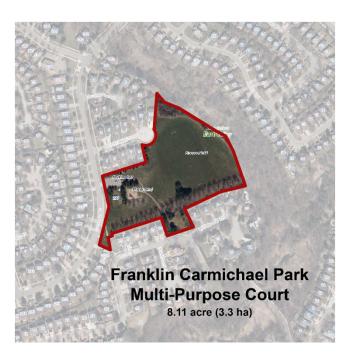

| # Project Description                                           | Total     | Tax     | Life Cycle | DC - Reserve | DC -<br>Developer | Other   | Description of Other Funding    |
|-----------------------------------------------------------------|-----------|---------|------------|--------------|-------------------|---------|---------------------------------|
| Planning                                                        |           |         |            |              |                   |         |                                 |
| 22008 Consultant Studies                                        | 71,200    |         |            | 64,100       |                   |         | Development Fees                |
| 22009 Designated Heritage Prop. Grant ProgResidential           | 30,000    |         |            |              |                   | 30,000  | Designated Heritage Prop Grant  |
| 22010 Heritage Façade Improvements/Sign Replacement - 2022      | 25,000    | 25,000  |            |              |                   |         |                                 |
| 22011 Markham Village Heritage District Plan - Update           | 50,900    |         |            |              |                   |         | Heritage Preservation Reserve   |
| 22012 Markham Centre Civic Square Study                         | 138,400   |         |            | 124,560      |                   |         | Parks Cash-in-Lieu              |
| 22013 MiX Innovation District Secondary Plan (Employment)       | 356,200   |         |            | 320,580      |                   |         | Development Fees                |
| 22014 Yonge Corridor Secondary Plan Ph 2 of 2                   | 305,300   |         |            | 274,770      |                   | 30,530  | Development Fees                |
| 22015 Natural Assets Inventory                                  | 152,600   | 152,600 |            |              |                   |         |                                 |
| 22016 Natural Heritage System Study - Phase 2 of 2              | 101,800   | 101,800 |            |              |                   |         |                                 |
| 22017 York Region Employment Survey                             | 40,000    |         |            | 36,000       |                   | 4,000   | Development Fees                |
| TOTAL Planning                                                  | 1,271,400 | 279,400 | -          | 820,010      | -                 | 171,990 |                                 |
| Design                                                          |           |         |            |              |                   |         |                                 |
| 22018 Markham Centre-Rougeside Promenade Parks-Construction     | 3,919,800 |         |            | 3,527,820    |                   | 391,980 | Parks Cash-in-Lieu              |
| 22019 Paddock Park - Off Leash Area - Design & Ph1 Construction | 369,900   |         |            | 332,910      |                   | 36,990  | Parks Cash-in-Lieu              |
| 22020 Victoria Square West Village - Design & Construction      | 841,800   |         |            | 757,620      |                   | 84,180  | Parks Cash-in-Lieu              |
| 22021 Villages of Fairtree East NP - Design                     | 83,100    |         |            | 74,790       |                   | 8,310   | Parks Cash-in-Lieu              |
| 22022 Woodbine By-pass North Park - Design & Construction       | 988,500   |         |            | 889,650      |                   | 98,850  | Parks Cash-in-Lieu              |
| 22023 York Downs Park (Kennedy Rd. and Yorkton Blvd.) - D & C   | 1,291,500 |         |            | 1,162,350    |                   | 129,150 | Parks Cash-in-Lieu              |
| 22217 Franklin Carmichael Park Multi-Purpose Court - D & C      | 250,000   |         |            |              |                   | 250,000 | CHCI Grant                      |
| TOTAL Design                                                    | 7,744,600 | -       | -          | 6,745,140    | -                 | 999,460 |                                 |
| Engineering                                                     |           |         |            |              |                   |         |                                 |
| 22024 Brownfield Policy Update                                  | 87,600    |         |            | 87,600       |                   |         |                                 |
| 22025 MESP for FUA Employmt. Block Secondary Plan               | 915,800   |         |            | 915,800      |                   |         |                                 |
| 22026 North Markham Employment SP (MIX+) - Transportation       | 576,300   |         |            | 576,300      |                   |         |                                 |
| 22027 Major Mackenzie & Denison GO Station Assessment           | 428,400   |         |            | 428,400      |                   |         |                                 |
| 22028 Downstream Improvements Program (Construction)            | 1,377,300 |         | 482,120    | 895,180      |                   |         |                                 |
| 22029 Cedar Avenue Reconstruction                               | 2,592,100 |         |            | 2,592,100    |                   |         |                                 |
| 22030 Hwy 404 MBC, N of 16th Avenue (Utility Relocation)        | 2,079,200 |         |            | 2,079,200    |                   |         |                                 |
| 22215 Hwy 404 Ramp Ext. at Major Mack. (EA Amendment)           | 290,400   |         |            | 290,400      |                   |         |                                 |
| 22031 Victoria Square Boulevard - Culvert Construction          | 1,768,500 |         |            | 1,768,500    |                   |         |                                 |
| 22032 Markham Centre Trails - Phase 2 (Construction)            | 751,800   |         |            | 488,670      |                   | 263,130 | Non-DC Growth                   |
| 22033 Markham Centre Trails - Phase 3 (Detailed Design)         | 576,300   |         |            | 374,595      |                   | 201,705 | Non-DC Growth                   |
| 22034 Rouge Valley Trail - Phase 4B (Detailed Design)           | 405,400   |         |            | 263,510      |                   |         | Non-DC Growth                   |
| 22035 Rouge Valley Trail (Kennedy Road North) – Construction    | 574,300   |         |            | 325,195      |                   |         | Non- DC Growth \$175k; ROY \$74 |
| 22036 Markham Road MUP Cross-rides (Construction)               | 204,600   |         |            | 132,990      |                   |         | Non-DC Growth                   |
| 22037 Markham Cycles & Active Transp. Awareness Program         | 15,300    |         |            | 9,945        |                   | 5.355   | Non-DC Growth                   |