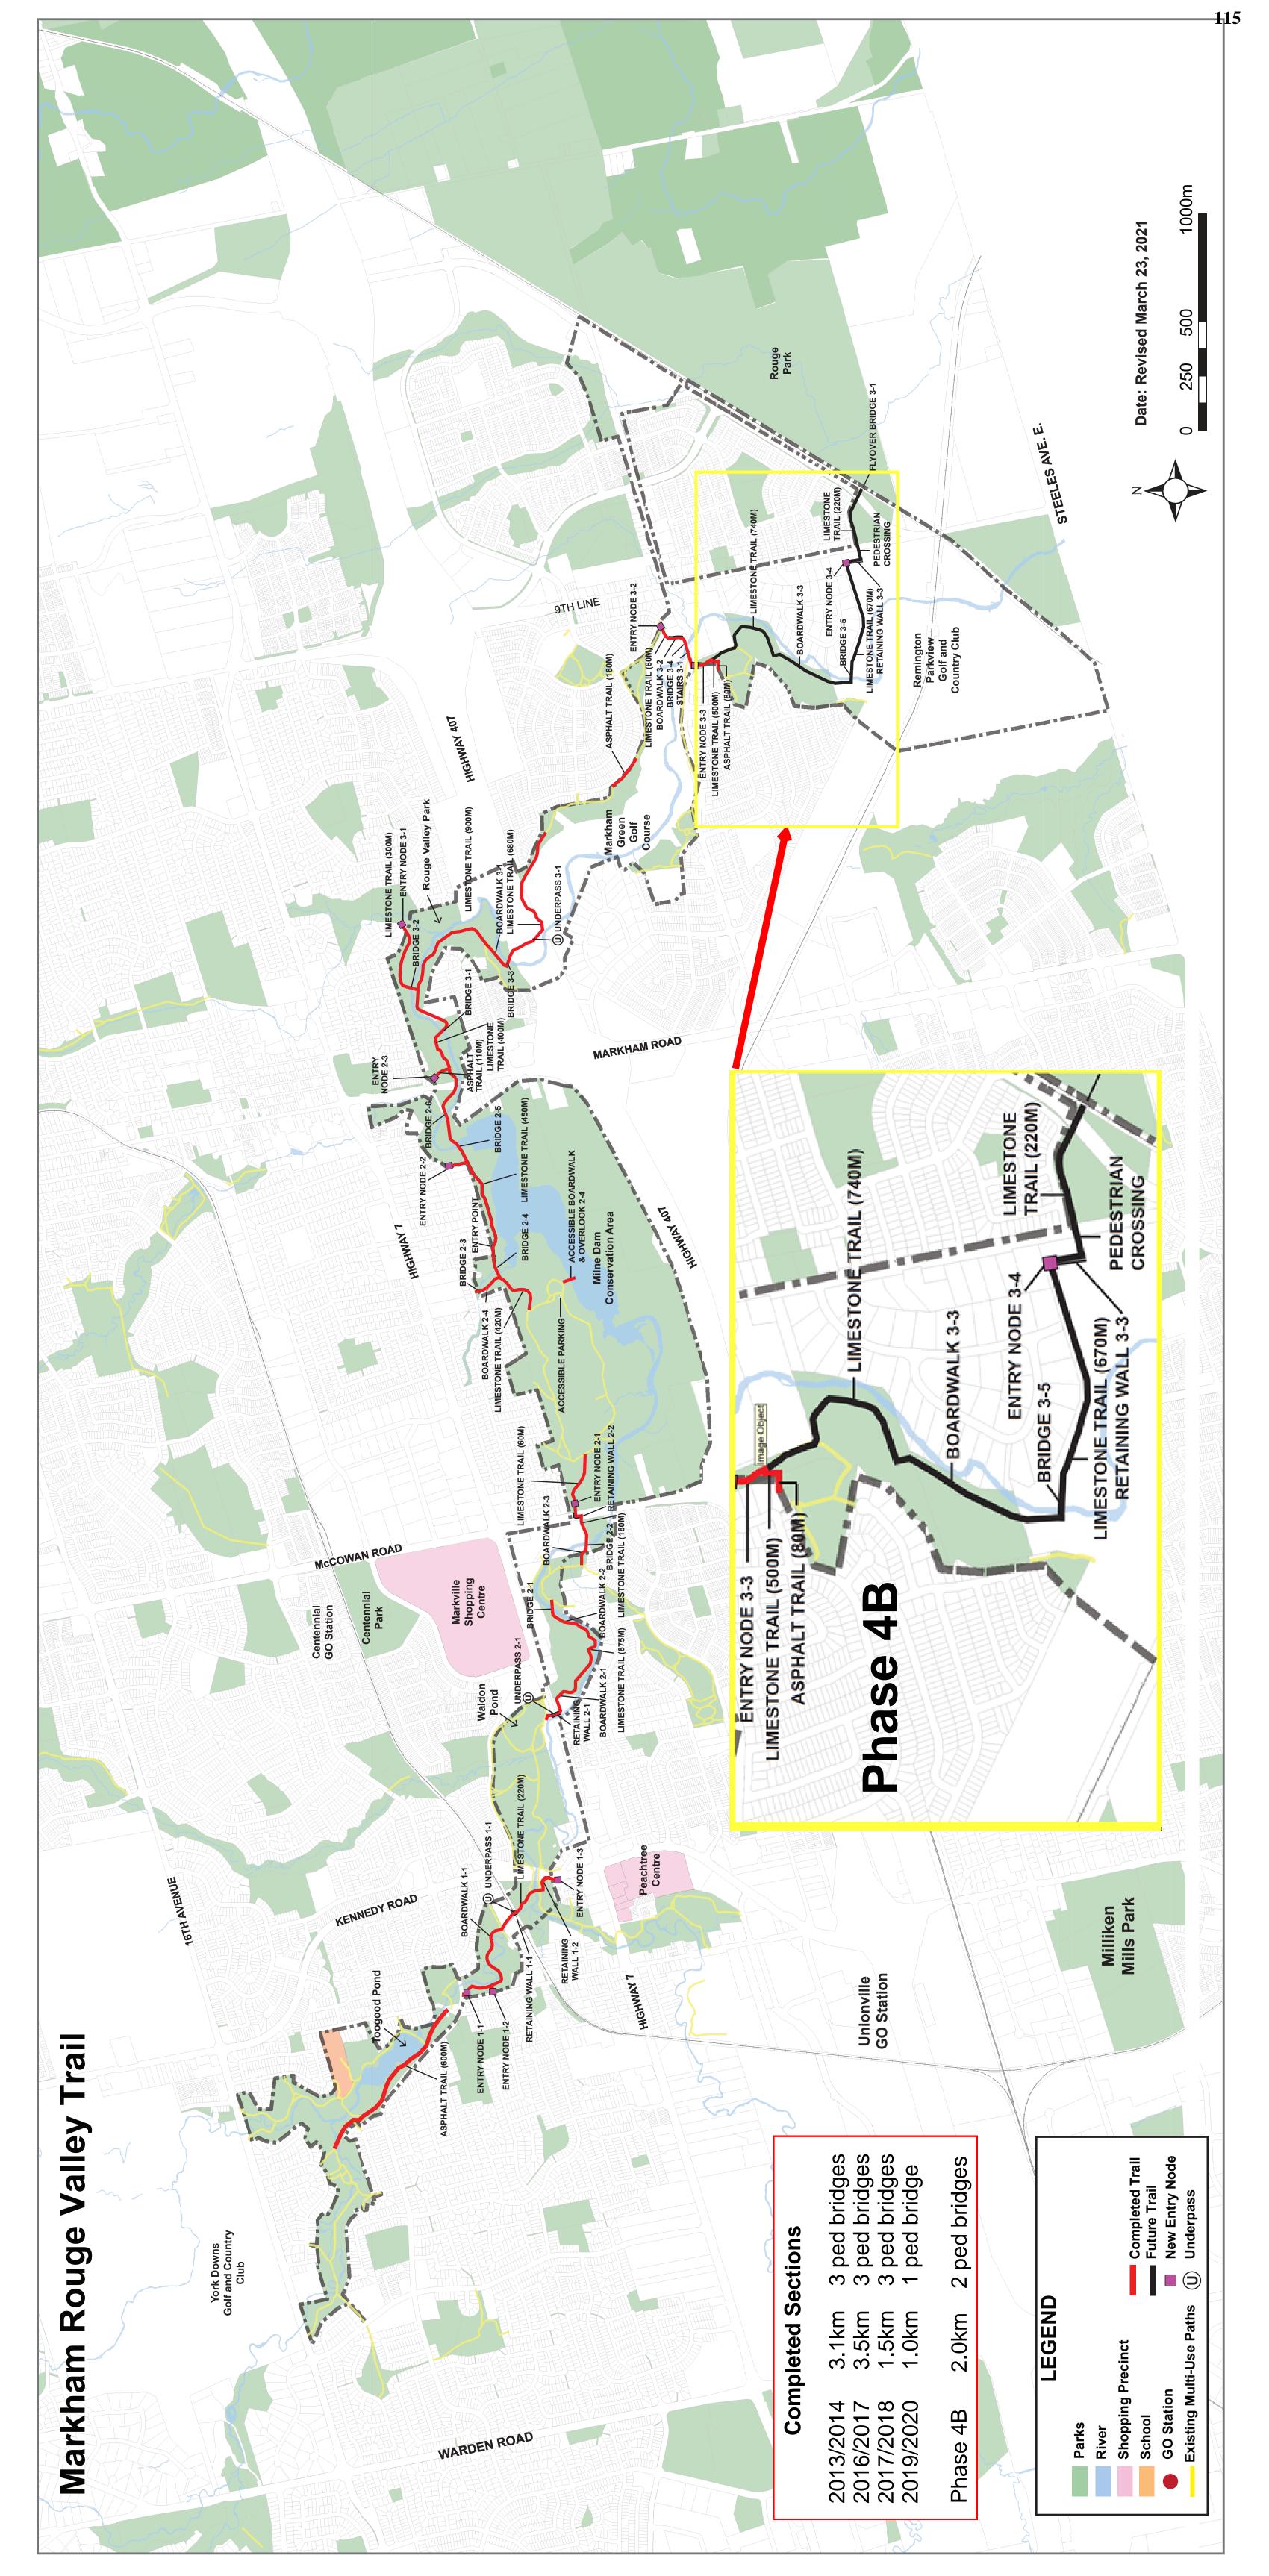

| # Project Description                                           | Total     | Tax     | Life Cycle | DC - Reserve | DC -<br>Developer | Other   | Description of Other Funding    |
|-----------------------------------------------------------------|-----------|---------|------------|--------------|-------------------|---------|---------------------------------|
| Planning                                                        |           |         |            |              |                   |         |                                 |
| 22008 Consultant Studies                                        | 71,200    |         |            | 64,100       |                   |         | Development Fees                |
| 22009 Designated Heritage Prop. Grant ProgResidential           | 30,000    |         |            |              |                   | 30,000  | Designated Heritage Prop Grant  |
| 22010 Heritage Façade Improvements/Sign Replacement - 2022      | 25,000    | 25,000  |            |              |                   |         |                                 |
| 22011 Markham Village Heritage District Plan - Update           | 50,900    |         |            |              |                   |         | Heritage Preservation Reserve   |
| 22012 Markham Centre Civic Square Study                         | 138,400   |         |            | 124,560      |                   |         | Parks Cash-in-Lieu              |
| 22013 MiX Innovation District Secondary Plan (Employment)       | 356,200   |         |            | 320,580      |                   |         | Development Fees                |
| 22014 Yonge Corridor Secondary Plan Ph 2 of 2                   | 305,300   |         |            | 274,770      |                   | 30,530  | Development Fees                |
| 22015 Natural Assets Inventory                                  | 152,600   | 152,600 |            |              |                   |         |                                 |
| 22016 Natural Heritage System Study - Phase 2 of 2              | 101,800   | 101,800 |            |              |                   |         |                                 |
| 22017 York Region Employment Survey                             | 40,000    |         |            | 36,000       |                   | 4,000   | Development Fees                |
| TOTAL Planning                                                  | 1,271,400 | 279,400 | -          | 820,010      | -                 | 171,990 |                                 |
| Design                                                          |           |         |            |              |                   |         |                                 |
| 22018 Markham Centre-Rougeside Promenade Parks-Construction     | 3,919,800 |         |            | 3,527,820    |                   | 391,980 | Parks Cash-in-Lieu              |
| 22019 Paddock Park - Off Leash Area - Design & Ph1 Construction | 369,900   |         |            | 332,910      |                   | 36,990  | Parks Cash-in-Lieu              |
| 22020 Victoria Square West Village - Design & Construction      | 841,800   |         |            | 757,620      |                   | 84,180  | Parks Cash-in-Lieu              |
| 22021 Villages of Fairtree East NP - Design                     | 83,100    |         |            | 74,790       |                   | 8,310   | Parks Cash-in-Lieu              |
| 22022 Woodbine By-pass North Park - Design & Construction       | 988,500   |         |            | 889,650      |                   | 98,850  | Parks Cash-in-Lieu              |
| 22023 York Downs Park (Kennedy Rd. and Yorkton Blvd.) - D & C   | 1,291,500 |         |            | 1,162,350    |                   | 129,150 | Parks Cash-in-Lieu              |
| 22217 Franklin Carmichael Park Multi-Purpose Court - D & C      | 250,000   |         |            |              |                   | 250,000 | CHCI Grant                      |
| TOTAL Design                                                    | 7,744,600 | -       | -          | 6,745,140    | -                 | 999,460 |                                 |
| Engineering                                                     |           |         |            |              |                   |         |                                 |
| 22024 Brownfield Policy Update                                  | 87,600    |         |            | 87,600       |                   |         |                                 |
| 22025 MESP for FUA Employmt. Block Secondary Plan               | 915,800   |         |            | 915,800      |                   |         |                                 |
| 22026 North Markham Employment SP (MIX+) - Transportation       | 576,300   |         |            | 576,300      |                   |         |                                 |
| 22027 Major Mackenzie & Denison GO Station Assessment           | 428,400   |         |            | 428,400      |                   |         |                                 |
| 22028 Downstream Improvements Program (Construction)            | 1,377,300 |         | 482,120    | 895,180      |                   |         |                                 |
| 22029 Cedar Avenue Reconstruction                               | 2,592,100 |         |            | 2,592,100    |                   |         |                                 |
| 22030 Hwy 404 MBC, N of 16th Avenue (Utility Relocation)        | 2,079,200 |         |            | 2,079,200    |                   |         |                                 |
| 22215 Hwy 404 Ramp Ext. at Major Mack. (EA Amendment)           | 290,400   |         |            | 290,400      |                   |         |                                 |
| 22031 Victoria Square Boulevard - Culvert Construction          | 1,768,500 |         |            | 1,768,500    |                   |         |                                 |
| 22032 Markham Centre Trails - Phase 2 (Construction)            | 751,800   |         |            | 488,670      |                   | 263,130 | Non-DC Growth                   |
| 22033 Markham Centre Trails - Phase 3 (Detailed Design)         | 576,300   |         |            | 374,595      |                   | 201,705 | Non-DC Growth                   |
| 22034 Rouge Valley Trail - Phase 4B (Detailed Design)           | 405,400   |         |            | 263,510      |                   |         | Non-DC Growth                   |
| 22035 Rouge Valley Trail (Kennedy Road North) – Construction    | 574,300   |         |            | 325,195      |                   |         | Non- DC Growth \$175k; ROY \$74 |
| 22036 Markham Road MUP Cross-rides (Construction)               | 204,600   |         |            | 132,990      |                   |         | Non-DC Growth                   |
| 22037 Markham Cycles & Active Transp. Awareness Program         | 15,300    |         |            | 9,945        |                   | 5.355   | Non-DC Growth                   |