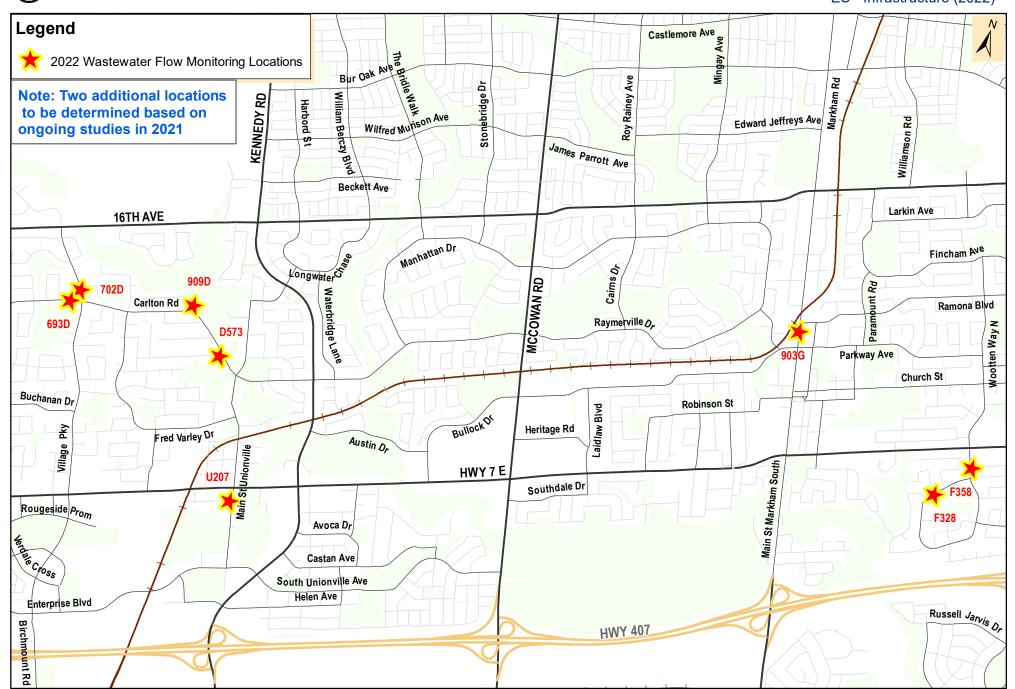

|                                                                                         |                                               |                         |              |                                 |            |                 |             |                                |
|                                                                                |                                                     |                                                                                         |                                               |                         |              |                                 |            |                 |             |                                |

# Location Map Wastewater Flow Monitoring

ES - Infrastructure (2022)



**Number:** 



| Program to determine the condition of sanitary sewers that are in the valley land and deep flat sewers using closed circuit television (CCTV) inspection.  BUILDING MARKHAM'S FUTURE TOGETHER: Safe & Sustainable Community  PROJECT COSTS (\$) 2022 Future Phases  Cost/Quote: 375,100 0 0 Internal Charges: 0 0 0 External Consulting: 0 0 0 Sub Total: 375,100 0 0 HST Impact: 6,602 0 0 Total Project Cost: 381,700 0 0  SOURCE(S) OF FUNDING (\$) Components  Funding Type Budget TOTAL Phase  Waterworks 381,700 0 0 0 0 0 0 0  TOTAL FUNDING 381,700 0 0 0 0 0 0 0  OPERATING BUDGET IMPACT So \$0 \$0 \$0 \$0  DCA/LIFE CYCLE DETAILS  DCA Name Year Amount in Study: 419,90