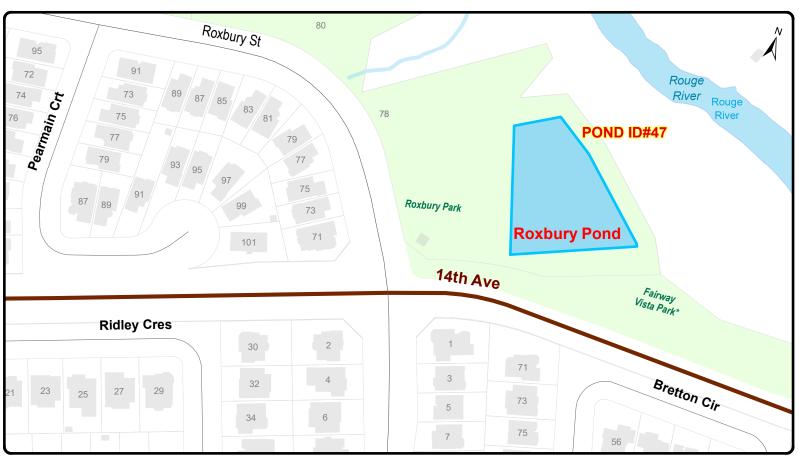

|                                                                     |                       |                        |             |                                  |            |               |           |                       |
|                                                                                                                                                                           |                                                                     |                       |                        |             |                                  |            |               |           |                       |

ES - Infrastructure (2022)







| MARKHAM                     | 2022 I KOJ                                   | ECIF                        | UNDI                    | NG KEQUEST FO                                         | Number:               | 22          | 197                     |
|-----------------------------|----------------------------------------------|-----------------------------|-------------------------|-------------------------------------------------------|-----------------------|-------------|-------------------------|
| Project Name: Water Qu      | uality Improvom                              | onts                        |                         |                                                       | Project Cost:         | \$28,       | 800                     |
| <del></del>