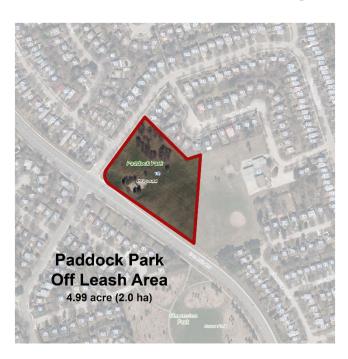

| # Project Description                                           | Total     | Tax     | Life Cycle | DC - Reserve | DC -<br>Developer | Other   | Description of Other Funding    |
|-----------------------------------------------------------------|-----------|---------|------------|--------------|-------------------|---------|---------------------------------|
| Planning                                                        |           |         |            |              |                   |         |                                 |
| 22008 Consultant Studies                                        | 71,200    |         |            | 64,100       |                   |         | Development Fees                |
| 22009 Designated Heritage Prop. Grant ProgResidential           | 30,000    |         |            |              |                   | 30,000  | Designated Heritage Prop Grant  |
| 22010 Heritage Façade Improvements/Sign Replacement - 2022      | 25,000    | 25,000  |            |              |                   |         |                                 |
| 22011 Markham Village Heritage District Plan - Update           | 50,900    |         |            |              |                   |         | Heritage Preservation Reserve   |
| 22012 Markham Centre Civic Square Study                         | 138,400   |         |            | 124,560      |                   |         | Parks Cash-in-Lieu              |
| 22013 MiX Innovation District Secondary Plan (Employment)       | 356,200   |         |            | 320,580      |                   |         | Development Fees                |
| 22014 Yonge Corridor Secondary Plan Ph 2 of 2                   | 305,300   |         |            | 274,770      |                   | 30,530  | Development Fees                |
| 22015 Natural Assets Inventory                                  | 152,600   | 152,600 |            |              |                   |         |                                 |
| 22016 Natural Heritage System Study - Phase 2 of 2              | 101,800   | 101,800 |            |              |                   |         |                                 |
| 22017 York Region Employment Survey                             | 40,000    |         |            | 36,000       |                   | 4,000   | Development Fees                |
| TOTAL Planning                                                  | 1,271,400 | 279,400 | -          | 820,010      | -                 | 171,990 |                                 |
| Design                                                          |           |         |            |              |                   |         |                                 |
| 22018 Markham Centre-Rougeside Promenade Parks-Construction     | 3,919,800 |         |            | 3,527,820    |                   | 391,980 | Parks Cash-in-Lieu              |
| 22019 Paddock Park - Off Leash Area - Design & Ph1 Construction | 369,900   |         |            | 332,910      |                   | 36,990  | Parks Cash-in-Lieu              |
| 22020 Victoria Square West Village - Design & Construction      | 841,800   |         |            | 757,620      |                   | 84,180  | Parks Cash-in-Lieu              |
| 22021 Villages of Fairtree East NP - Design                     | 83,100    |         |            | 74,790       |                   | 8,310   | Parks Cash-in-Lieu              |
| 22022 Woodbine By-pass North Park - Design & Construction       | 988,500   |         |            | 889,650      |                   | 98,850  | Parks Cash-in-Lieu              |
| 22023 York Downs Park (Kennedy Rd. and Yorkton Blvd.) - D & C   | 1,291,500 |         |            | 1,162,350    |                   | 129,150 | Parks Cash-in-Lieu              |
| 22217 Franklin Carmichael Park Multi-Purpose Court - D & C      | 250,000   |         |            |              |                   | 250,000 | CHCI Grant                      |
| TOTAL Design                                                    | 7,744,600 | -       | -          | 6,745,140    | -                 | 999,460 |                                 |
| Engineering                                                     |           |         |            |              |                   |         |                                 |
| 22024 Brownfield Policy Update                                  | 87,600    |         |            | 87,600       |                   |         |                                 |
| 22025 MESP for FUA Employmt. Block Secondary Plan               | 915,800   |         |            | 915,800      |                   |         |                                 |
| 22026 North Markham Employment SP (MIX+) - Transportation       | 576,300   |         |            | 576,300      |                   |         |                                 |
| 22027 Major Mackenzie & Denison GO Station Assessment           | 428,400   |         |            | 428,400      |                   |         |                                 |
| 22028 Downstream Improvements Program (Construction)            | 1,377,300 |         | 482,120    | 895,180      |                   |         |                                 |
| 22029 Cedar Avenue Reconstruction                               | 2,592,100 |         |            | 2,592,100    |                   |         |                                 |
| 22030 Hwy 404 MBC, N of 16th Avenue (Utility Relocation)        | 2,079,200 |         |            | 2,079,200    |                   |         |                                 |
| 22215 Hwy 404 Ramp Ext. at Major Mack. (EA Amendment)           | 290,400   |         |            | 290,400      |                   |         |                                 |
| 22031 Victoria Square Boulevard - Culvert Construction          | 1,768,500 |         |            | 1,768,500    |                   |         |                                 |
| 22032 Markham Centre Trails - Phase 2 (Construction)            | 751,800   |         |            | 488,670      |                   | 263,130 | Non-DC Growth                   |
| 22033 Markham Centre Trails - Phase 3 (Detailed Design)         | 576,300   |         |            | 374,595      |                   | 201,705 | Non-DC Growth                   |
| 22034 Rouge Valley Trail - Phase 4B (Detailed Design)           | 405,400   |         |            | 263,510      |                   |         | Non-DC Growth                   |
| 22035 Rouge Valley Trail (Kennedy Road North) – Construction    | 574,300   |         |            | 325,195      |                   |         | Non- DC Growth \$175k; ROY \$74 |
| 22036 Markham Road MUP Cross-rides (Construction)               | 204,600   |         |            | 132,990      |                   |         | Non-DC Growth                   |
| 22037 Markham Cycles & Active Transp. Awareness Program         | 15,300    |         |            | 9,945        |                   | 5.355   | Non-DC Growth                   |