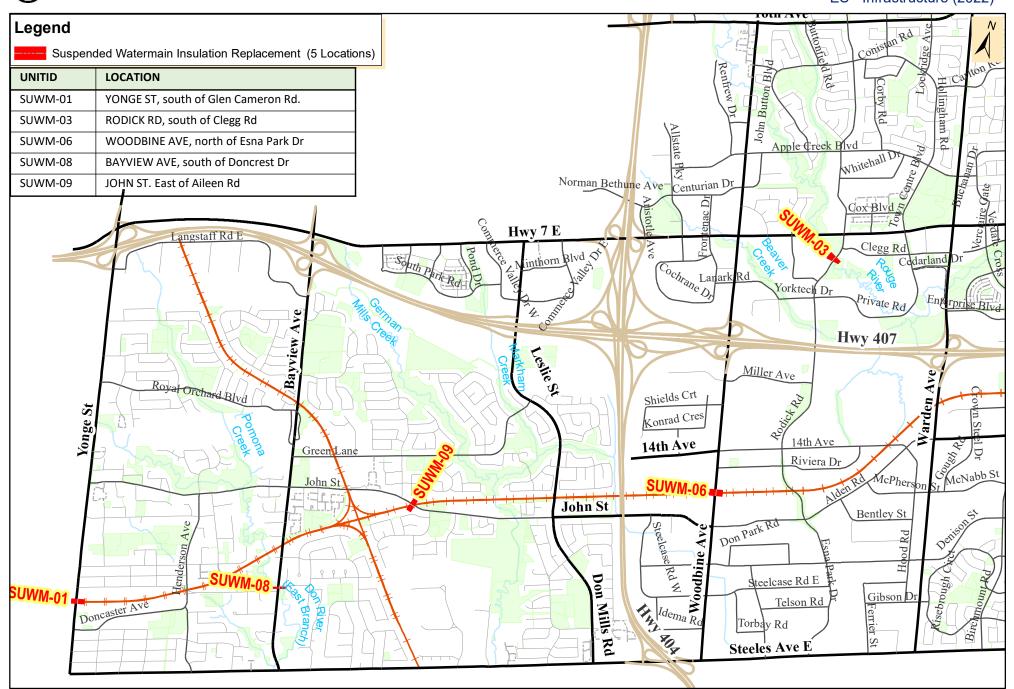

yea  | ar and/or cost:                                                        | Year                       | in the study   | 2022     |  |
| DCA and/or Life Cycle                                   | : Explain if there is                                  | a change in the yea  | nr and/or cost:                                                        | Year                       | in the study   | 2022     |  |
| DCA and/or Life Cycle                                   | : Explain if there is                                  | a change in the year | ar and/or cost:                                                        | Year                       | in the study   | 2022     |  |



### **Location Map** MARKHAM Suspended Watermains Insulation Replacement / Rehab

ES - Infrastructure (2022)



Number:



|                                                                                                |                         | _             |               |            |                                    | Project C     | Cost:       | <b>\$70</b> | ,700                           |
|------------------------------------------------------------------------------------------------|-------------------------|---------------|---------------|------------|------------------------------------|---------------|-------------|-------------|--------------------------------|
| Project Name: Watermai                                                                         |                         | tion at Eas   | sement an     | d River    | Crossings                          |