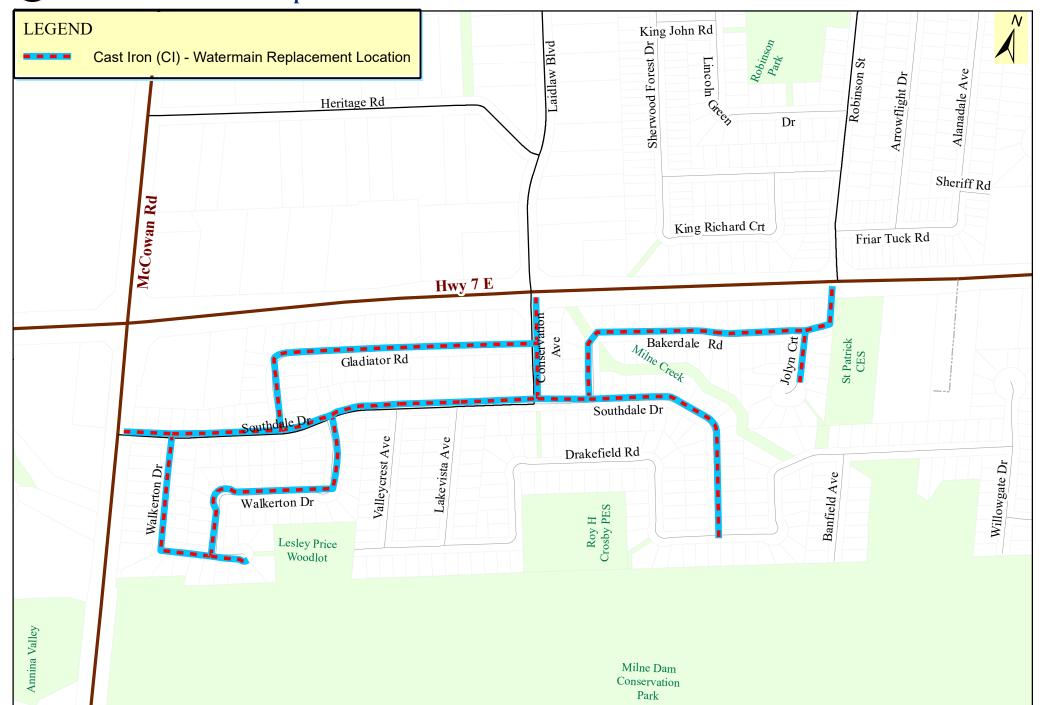

| 2022                  |
| (Gladiotor Rd / Southdale Dr/ Walkerton Dr/ Bakerdale Rd Area)       |                       |
| Phase 4b (Construction)                                              | 2022/ 2023            |
| (West Thornhill Area - Phase 3C - (Glen Cameron Rd, Lilian Ave, Mira |                       |
| Road, Pheasant Valley Crt)                                           |                       |
| Phase 5 - Design                                                     | 2022                  |
| (Drakefield Rd/ Banfield Ave./ Princess St/ Dublin St Area)          |                       |
| Phase 5 (construction) to Phase 15 (various streets)                 | 2023 - 2032           |



ES - Infrastructure (2022) Gladiotor Rd / Southdale / Bakerdale Area





2022 PROJECT FUNDING REQUEST FORM Number: 22203 **Project Cost:** \$270,200 Project Name: Cast Iron Watermain Replacement - Design Repair/Replace Commission: Community Services Pre Approval: Useful Life: Department: ES - Waterworks Category: Minor Project Mgr: Richard Kit Cost Validation: Recent awards CW □ 1□ 2□ 3□ 4♥ Ward(s): Requirement Validation: Condition assessment 5 🗆 6 🗆 7 🗆 8 🗆 **DETAILED DESCRIPTION (SCOPE OF PROJECT):** Detailed design for replacement of approx. 2.8 km cast iron (CI) watermain in Drakefield Rd/ Banfield Ave./ Princess St/ Dublin St Area (refer to attached map). BUILDING MARKHAM'S FUTURE TOGETHER: Safe & Sustainable Community NOTES **PROJECT COSTS (\$)** 2022 **Future Phases** This is an annual program (Phase 5 of 15; ending in 2032). Total 0 Cost/Ouote: 4,9