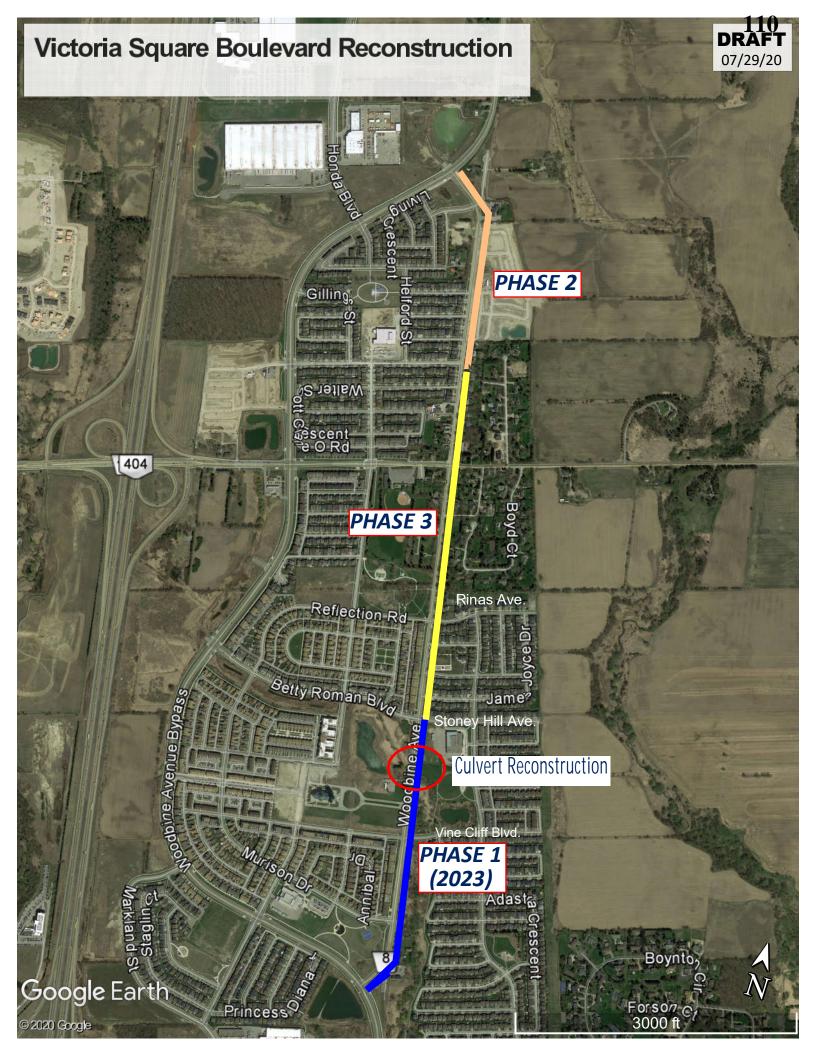

| # Project Description                                           | Total     | Tax     | Life Cycle | DC - Reserve | DC -<br>Developer | Other   | Description of Other Funding    |
|-----------------------------------------------------------------|-----------|---------|------------|--------------|-------------------|---------|---------------------------------|
| Planning                                                        |           |         |            |              |                   |         |                                 |
| 22008 Consultant Studies                                        | 71,200    |         |            | 64,100       |                   |         | Development Fees                |
| 22009 Designated Heritage Prop. Grant ProgResidential           | 30,000    |         |            |              |                   | 30,000  | Designated Heritage Prop Grant  |
| 22010 Heritage Façade Improvements/Sign Replacement - 2022      | 25,000    | 25,000  |            |              |                   |         |                                 |
| 22011 Markham Village Heritage District Plan - Update           | 50,900    |         |            |              |                   |         | Heritage Preservation Reserve   |
| 22012 Markham Centre Civic Square Study                         | 138,400   |         |            | 124,560      |                   |         | Parks Cash-in-Lieu              |
| 22013 MiX Innovation District Secondary Plan (Employment)       | 356,200   |         |            | 320,580      |                   |         | Development Fees                |
| 22014 Yonge Corridor Secondary Plan Ph 2 of 2                   | 305,300   |         |            | 274,770      |                   | 30,530  | Development Fees                |
| 22015 Natural Assets Inventory                                  | 152,600   | 152,600 |            |              |                   |         |                                 |
| 22016 Natural Heritage System Study - Phase 2 of 2              | 101,800   | 101,800 |            |              |                   |         |                                 |
| 22017 York Region Employment Survey                             | 40,000    |         |            | 36,000       |                   | 4,000   | Development Fees                |
| TOTAL Planning                                                  | 1,271,400 | 279,400 | -          | 820,010      | -                 | 171,990 |                                 |
| Design                                                          |           |         |            |              |                   |         |                                 |
| 22018 Markham Centre-Rougeside Promenade Parks-Construction     | 3,919,800 |         |            | 3,527,820    |                   | 391,980 | Parks Cash-in-Lieu              |
| 22019 Paddock Park - Off Leash Area - Design & Ph1 Construction | 369,900   |         |            | 332,910      |                   | 36,990  | Parks Cash-in-Lieu              |
| 22020 Victoria Square West Village - Design & Construction      | 841,800   |         |            | 757,620      |                   | 84,180  | Parks Cash-in-Lieu              |
| 22021 Villages of Fairtree East NP - Design                     | 83,100    |         |            | 74,790       |                   | 8,310   | Parks Cash-in-Lieu              |
| 22022 Woodbine By-pass North Park - Design & Construction       | 988,500   |         |            | 889,650      |                   | 98,850  | Parks Cash-in-Lieu              |
| 22023 York Downs Park (Kennedy Rd. and Yorkton Blvd.) - D & C   | 1,291,500 |         |            | 1,162,350    |                   | 129,150 | Parks Cash-in-Lieu              |
| 22217 Franklin Carmichael Park Multi-Purpose Court - D & C      | 250,000   |         |            |              |                   | 250,000 | CHCI Grant                      |
| TOTAL Design                                                    | 7,744,600 | -       | -          | 6,745,140    | -                 | 999,460 |                                 |
| Engineering                                                     |           |         |            |              |                   |         |                                 |
| 22024 Brownfield Policy Update                                  | 87,600    |         |            | 87,600       |                   |         |                                 |
| 22025 MESP for FUA Employmt. Block Secondary Plan               | 915,800   |         |            | 915,800      |                   |         |                                 |
| 22026 North Markham Employment SP (MIX+) - Transportation       | 576,300   |         |            | 576,300      |                   |         |                                 |
| 22027 Major Mackenzie & Denison GO Station Assessment           | 428,400   |         |            | 428,400      |                   |         |                                 |
| 22028 Downstream Improvements Program (Construction)            | 1,377,300 |         | 482,120    | 895,180      |                   |         |                                 |
| 22029 Cedar Avenue Reconstruction                               | 2,592,100 |         |            | 2,592,100    |                   |         |                                 |
| 22030 Hwy 404 MBC, N of 16th Avenue (Utility Relocation)        | 2,079,200 |         |            | 2,079,200    |                   |         |                                 |
| 22215 Hwy 404 Ramp Ext. at Major Mack. (EA Amendment)           | 290,400   |         |            | 290,400      |                   |         |                                 |
| 22031 Victoria Square Boulevard - Culvert Construction          | 1,768,500 |         |            | 1,768,500    |                   |         |                                 |
| 22032 Markham Centre Trails - Phase 2 (Construction)            | 751,800   |         |            | 488,670      |                   | 263,130 | Non-DC Growth                   |
| 22033 Markham Centre Trails - Phase 3 (Detailed Design)         | 576,300   |         |            | 374,595      |                   | 201,705 | Non-DC Growth                   |
| 22034 Rouge Valley Trail - Phase 4B (Detailed Design)           | 405,400   |         |            | 263,510      |                   |         | Non-DC Growth                   |
| 22035 Rouge Valley Trail (Kennedy Road North) – Construction    | 574,300   |         |            | 325,195      |                   |         | Non- DC Growth \$175k; ROY \$74 |
| 22036 Markham Road MUP Cross-rides (Construction)               | 204,600   |         |            | 132,990      |                   |         | Non-DC Growth                   |
| 22037 Markham Cycles & Active Transp. Awareness Program         | 15,300    |         |            | 9,945        |                   | 5.355   | Non-DC Growth                   |