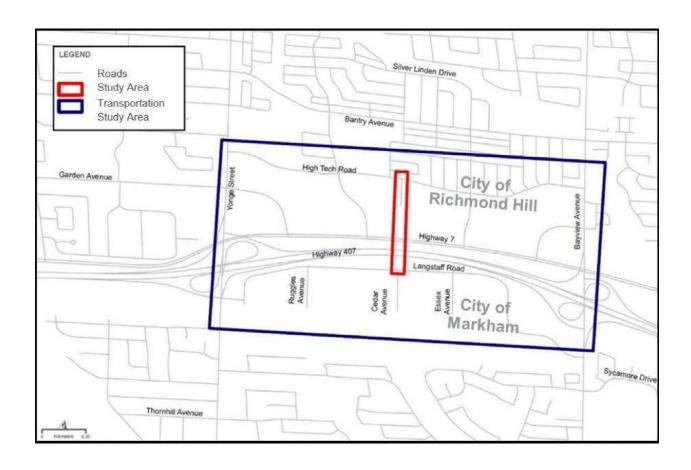

uction Department: Engineering

| Description                          | <b>Total Cost</b> | M  | arkham Share |
|--------------------------------------|-------------------|----|--------------|
| EA and Detailed Design               | \$<br>940,000     | \$ | 313,400      |
| Construction, Utilities and Property | \$<br>6,240,000   | \$ | 2,080,000    |
| Contract Admin and Inspection        | \$<br>300,000     | \$ | 100,000      |
| Sub-Total                            | \$<br>7,480,000   | \$ | 2,493,400    |
| Admin Fees                           | \$<br>-           | \$ | 54,854.8     |
| HST Impact                           | \$<br>-           | \$ | 43,883.8     |
| Total                                | \$<br>7,480,000   | \$ | 2,592,139    |

## <u>Cedar Ave – Reconstruction</u>





| KHAM 202                                                                                                                             | 22 I ROJECI I (                                                           |