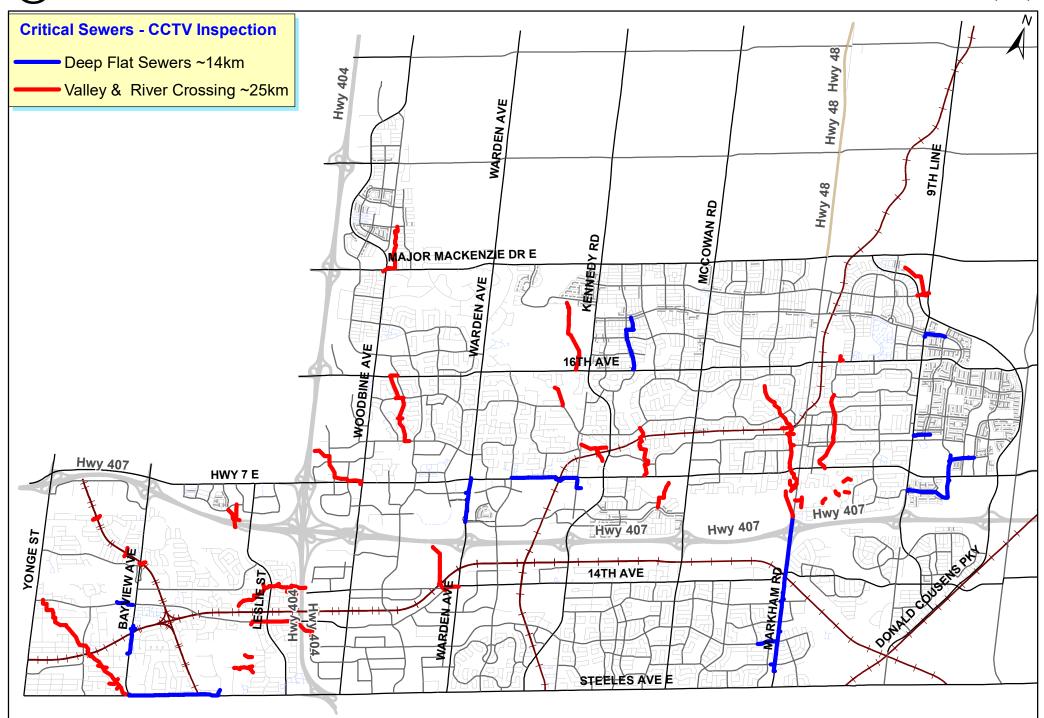

| Amount I                                                           | the study       |               |  |  |

## MARKHAM CRITICAL SANITARY SEWERS - CCTV INSPECTION



Number:



### 2022 PROJECT FUNDING REQUEST FORM

|               |                                 |                         | <b>Project Cost:</b> | φ <i>Ε Ε</i> Ω2 <b>Ξ</b> ΩΩ |
|---------------|---------------------------------|-------------------------|----------------------|-----------------------------|
| Project Name: | City-Wide Staff Salary Recovery |                         | Froject Cost:        | \$5,583,700                 |
|               |                                 |                         | Repair/              | Replace/New/Expansior       |
| Commission:   | Corporate-Wide                  |                         | Jseful Life:         | Pre Approval:               |
| Department:   | Corporate-Wide                  | <u> </u>                |