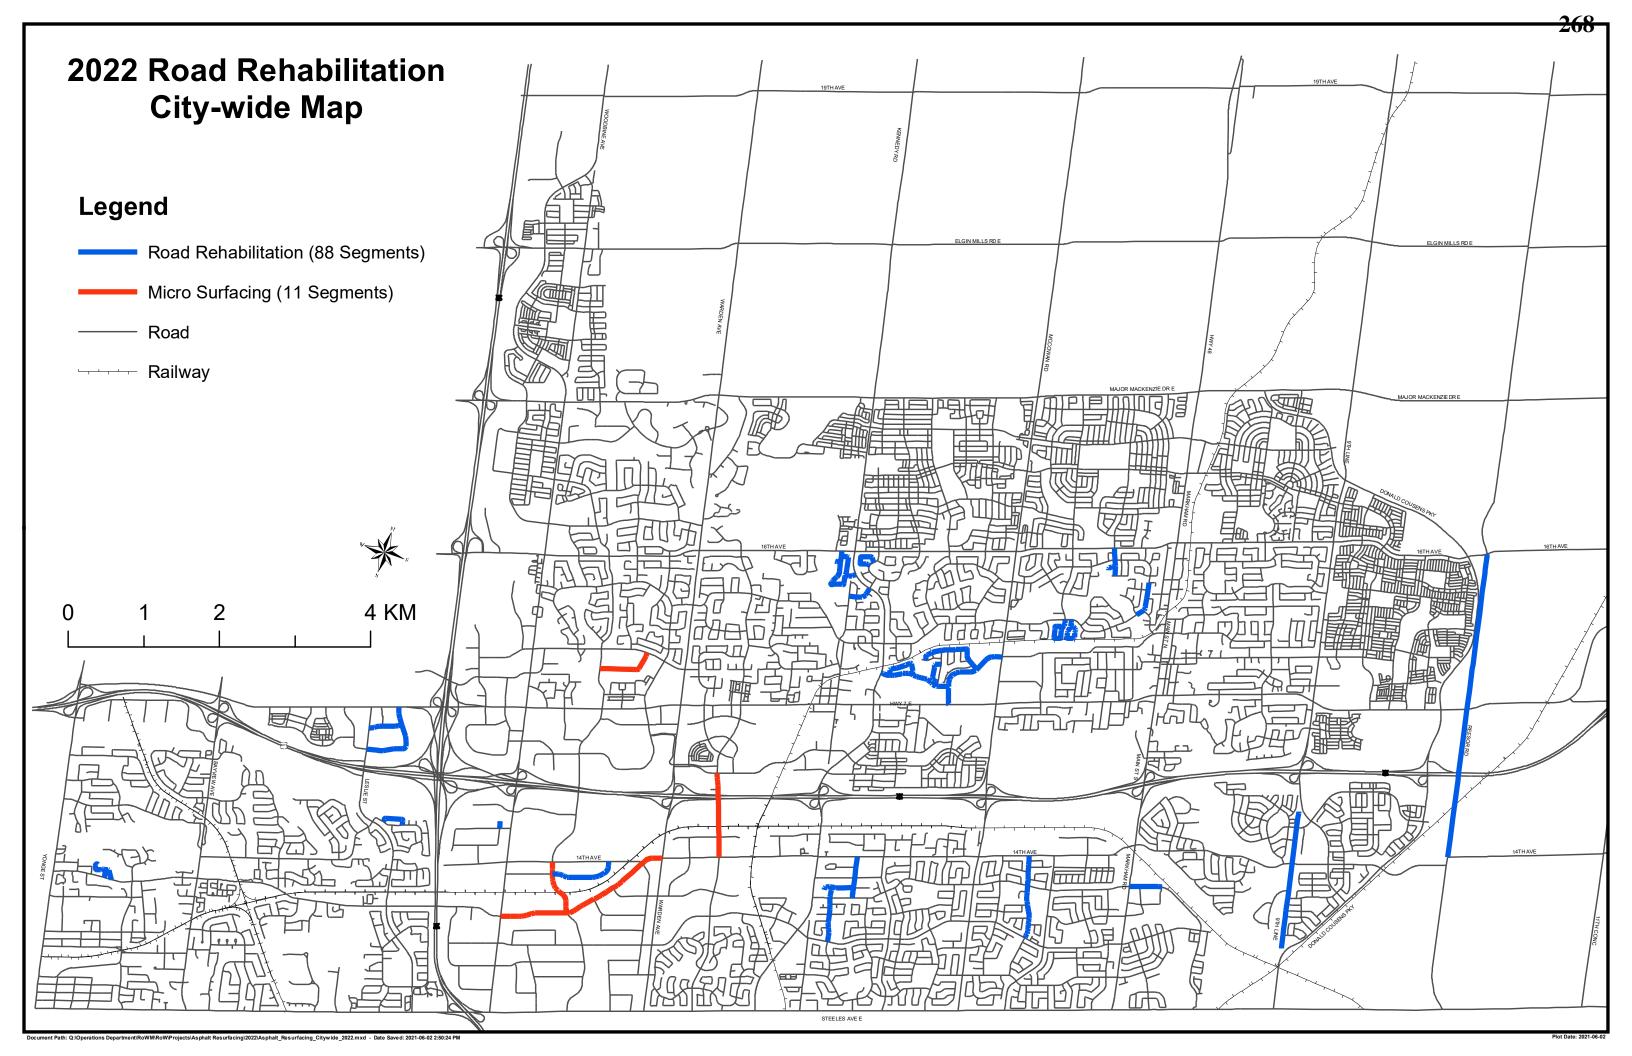

| #       | Project Description                                     | Total     | Tax    | Life Cycle | DC - Reserve | DC -<br>Developer | Other        | Description of Other Funding |
|---------|---------------------------------------------------------|-----------|--------|------------|--------------|-------------------|--------------|------------------------------|
| 22099   | Thornhill C.C. Arena Changeroom Door Replacement        | 53,000    |        | 53,000     |              |                   |              |                              |
|         | Heintzman House Flooring Replacement                    | 20,400    |        | 20,400     |              |                   |              |                              |
| 22101   | Milliken Mills C.C. Flooring Replacement                | 60,800    |        | 60,800     |              |                   |              |                              |
| 22102   | 2 Old Unionville Library C.C. Ceiling Tile Replacement  | 6,800     |        | 6,800      |              |                   |              |                              |
| 22103   | Pan Am Centre Hardwood Floor Refinishing                | 25,400    |        | 25,400     |              |                   |              |                              |
| 22104   | Pingle House Flooring Replacement                       | 9,200     |        | 9,200      |              |                   |              |                              |
| 22105   | Thornhill C.C. Fireside Lounge Flooring Replacement     | 10,600    |        | 10,600     |              |                   |              |                              |
| 22106   | Angus Glen C.C. Arena Boards Replacement                | 39,200    |        | 39,200     |              |                   |              |                              |
| 22107   | Armadale C.C. Basketball Net Replacement                | 39,000    |        |            |              |                   | 39,000       | Gas Tax                      |
| 22108   | 3 Armadale C.C. Gymnasium Bleachers Seating Replacement | 13,700    |        | 13,700     |              |                   |              |                              |
|         | Centennial C.C. HVAC Upgrade                            | 232,000   |        |            |              |                   | 232,000      | 80% (NZEE) 20% (Gas Tax)     |
|         | Heintzman House Air Conditioning Unit Replacement       | 22,400    |        | 22,400     |              |                   |              |                              |
| 22111   | Cornell C.C. Pumps Replacement                          | 28,900    |        |            |              |                   | 28,900       | Gas Tax                      |
| 22112   | 2 Cornell C.C. Mixing Valves Replacement                | 31,700    |        | 31,700     |              |                   | •            |                              |
|         | Milliken Mills C.C. Mechanical Replacement              | 113,500   |        | ,          |              |                   | 113,500      | Gas Tax                      |
|         | Milliken Mills C.C. Pool Pumps Replacement              | 21,400    |        |            |              |                   | 21,400       | Gas Tax                      |
|         | Thornhill C.C. Fitness Boiler Replacement               | 44,800    |        | 9,100      |              |                   |              | 80% (NZEE) 20% (Life Cycle)  |
|         | Milliken Mills C.C. Painting Project                    | 134,200   |        | 134,200    |              |                   | ,            | , , , , ,                    |
|         | Indoor Public Space Study - Areas of Intensification    | 152,600   |        | ,          | 152,600      |                   |              |                              |
|         | Cornell C.C. Garbage Compactor                          | 18,300    | 18,300 |            | ,            |                   |              |                              |
|         | Milliken Mills C.C. Aerial Platform Replacement         | 20,900    | ,      | 20,900     |              |                   |              |                              |
|         | Milliken Mills C.C. Emergency Equipment Replacement     | 8,000     |        | 8,000      |              |                   |              |                              |
|         | Recreation AED Program Replacement                      | 7,100     |        | 7,100      |              |                   |              |                              |
|         | Recreation Aquatics Equipment Replacement               | 87,300    |        | 87,300     |              |                   |              |                              |
|         | Recreation Facility Maintenance Equipment Replacement   | 91,100    |        | 91,100     |              |                   |              |                              |
|         | Recreation Fitness Equipment Replacement                | 43,500    |        | 43,500     |              |                   |              |                              |
|         | Recreation Pool Grouting Replacement                    | 51,000    |        | 51,000     |              |                   |              |                              |
|         | Recreation Program Equipment Replacement                | 97,900    |        | 97,900     |              |                   |              |                              |
|         | Thornhill C.C. Communications Device Replacement        | 19,800    |        | 19,800     |              |                   |              |                              |
|         | Thornhill C.C. Flagpole Replacement                     | 9,200     |        | 9,200      |              |                   |              |                              |
|         | TOTAL Recreation Services                               | 1,923,000 | 18,300 | 1,281,600  | 152,600      | -                 | 470,500      | =                            |
| Markho  | am Public Library                                       |           |        |            |              |                   |              |                              |
|         | Library Collections                                     | 2,801,500 |        | 2,801,500  |              |                   |              |                              |
|         | Library Furniture, Equipment & Shelving Replacement     | 180,100   |        | 180,100    |              |                   |              |                              |
|         | TOTAL Markham Public Library                            | 2,981,600 | -      | 2,981,600  | -            | -                 | -            | =                            |
| Operati | ions - Roads                                            |           |        |            |              |                   |              |                              |
|         | 2 Asphalt Resurfacing                                   | 6,749,200 |        |            |              |                   | 6,749,200    | Gas Tax                      |
|         | Parking Lots- Rehabilitation                            | 77,700    |        | 77,700     |              |                   | -,, -, , 200 |                              |
|         | Localized Repairs - Parking Lots                        | 121,600   |        | 121,600    |              |                   |              |                              |
|         | Localized Repairs - Curb & Sidewalk                     | 893,900   |        | 893,900    |              |                   |              |                              |
|         | 1                                                       | 0,2,,00   |        | 0,2,,000   |              |                   |              |                              |

| # Project Description                                          | Total     | Tax     | Life Cycle | DC - Reserve | DC -<br>Developer | Other     | Description of Other Funding |
|----------------------------------------------------------------|-----------|---------|------------|--------------|-------------------|-----------|------------------------------|
| 22136 Boulevard Repairs                                        | 59,600    |         | 59,600     |              |                   |           |                              |
| 22137 Bridge Structure Preventative Maintenance - Roads        | 26,300    |         | 26,300     |              |                   |           |                              |
| 22138 City Owned Entrance Feature Rehabilitation/Replacement   | 188,800   |         | 188,800    |              |                   |           |                              |
| 22139 City Owned Fence Replacement Program                     | 50,900    |         | 50,900     |              |                   |           |                              |
| 22140 Retaining Wall Repair Program                            | 66,100    |         | 66,100     |              |                   |           |                              |
| 22141 Guiderail- Install/Upgrade                               | 156,800   |         |            |              |                   | 156,800   | Gas Tax                      |
| 22142 Guiderail Repairs                                        | 22,400    |         | 22,400     |              |                   |           |                              |
| 22143 Citywide Ditching Program                                | 138,400   |         | 138,400    |              |                   |           |                              |
| 22144 Don Mills Storm Channel                                  | 21,100    |         | 21,100     |              |                   |           |                              |
| 22145 Storm Water Retention Pond Maintenance Program           | 209,700   |         | 209,700    |              |                   |           |                              |
| 22146 Emergency Repairs                                        | 168,500   |         | 168,500    |              |                   |           |                              |
| 22147 Incremental Growth Related Winter Maintenance Vehicles   | 468,000   |         |            | 468,000      |                   |           | _                            |
| TOTAL Operations - Roads                                       | 9,419,000 | -       | 2,045,000  | 468,000      | -                 | 6,906,000 | -                            |
| Operations - Parks                                             |           |         |            |              |                   |           |                              |
| 22148 Backstop and Outfield Fence Replacement-John Button Park | 73,400    |         |            |              |                   | 73,400    | Gas Tax                      |
| 22149 Cemetery Fence Repair/Replacement                        | 27,200    |         | 27,200     |              |                   | ,,,,,,    |                              |
| 22150 Cricket Backstop Practice Area Replacement               | 38,400    |         | ,          |              |                   | 38,400    | Gas Tax                      |
| 22151 Cricket Pitch Wicket Artificial Turf Replacement         | 54,000    |         |            |              |                   |           | Gas Tax                      |
| 22152 Millennium Park Waterplay Replacement                    | 409,100   |         |            |              |                   |           | Gas Tax                      |
| 22153 Playstructure & Rubberized Surface Replacement           | 854,000   |         |            |              |                   | ,         | Gas Tax                      |
| 22154 Shade Structure Rehabilitation and/or Replacement        | 43,700    |         | 43,700     |              |                   | ,         |                              |
| 22155 Pathways Resurfacing                                     | 145,500   |         | 145,500    |              |                   |           |                              |
| 22156 Relamping & Fixtures Refurbishment                       | 27,500    |         | 27,500     |              |                   |           |                              |
| 22157 Bridge Structure Preventative Maintenance in Parks       | 26,300    |         | 26,300     |              |                   |           |                              |
| 22158 Court Resurfacing/Reconstruction/Maintenance             | 54,900    |         | 54,900     |              |                   |           |                              |
| 22159 Fence (Tennis Courts)                                    | 33,800    |         | - /        |              |                   | 33,800    | Gas Tax                      |
| 22160 City Park Furniture / Amenities                          | 178,500   |         | 178,500    |              |                   | ,         |                              |
| 22161 Replace Recycling Containers                             | 17,200    |         | 17,200     |              |                   |           |                              |
| 22162 Block Pruning Initiative - Year 3 of 3                   | 12,200    |         | ,          |              |                   | 12,200    | Trees for Tomorrow Reserve   |
| 22163 Boulevard/Park Trees Replacement                         | 370,500   |         | 370,500    |              |                   | ,         |                              |
| 22164 Markham Trees for Tomorrow                               | 84,700    |         | 2,0,200    |              |                   | 84,700    | Trees for Tomorrow Reserve   |
| 22165 Sportsfield Maintenance & Reconstruction                 | 143,100   |         | 143,100    |              |                   | 0.,,      |                              |
| 22166 Swan Lake Shoreline Restoration                          | 127,200   | 127,200 | -,         |              |                   |           |                              |
| TOTAL Operations - Parks                                       | 2,721,200 | 127,200 | 1,034,400  | -            | -                 | 1,559,600 | =                            |
| Operations - Fleet                                             |           |         |            |              |                   |           |                              |
| 22167 Corporate Fleet Growth - Non-Fleet                       | 10,200    |         |            | 10,200       |                   |           |                              |
| 22168 Corporate Fleet Refurbishing                             | 37,800    |         | 37,800     | 10,200       |                   |           |                              |
| 22169 Corporate Fleet Replacement - Fire                       | 1,980,700 |         | 1,980,700  |              |                   |           |                              |
|                                                                | 2,638,769 |         | 2,638,769  |              |                   |           |                              |
| 22170 Corporate Fleet Replacement - Non-Fire                   |           |         |            |              |                   |           |                              |