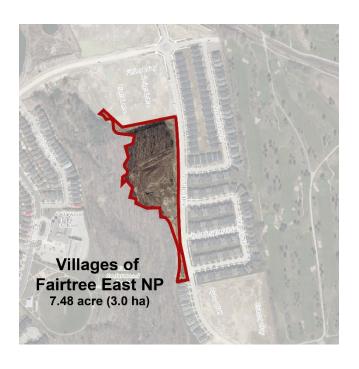

| # Project Description                                           | Total     | Tax     | Life Cycle | DC - Reserve | DC -<br>Developer | Other   | Description of Other Funding    |
|-----------------------------------------------------------------|-----------|---------|------------|--------------|-------------------|---------|---------------------------------|
| Planning                                                        |           |         |            |              |                   |         |                                 |
| 22008 Consultant Studies                                        | 71,200    |         |            | 64,100       |                   |         | Development Fees                |
| 22009 Designated Heritage Prop. Grant ProgResidential           | 30,000    |         |            |              |                   | 30,000  | Designated Heritage Prop Grant  |
| 22010 Heritage Façade Improvements/Sign Replacement - 2022      | 25,000    | 25,000  |            |              |                   |         |                                 |
| 22011 Markham Village Heritage District Plan - Update           | 50,900    |         |            |              |                   |         | Heritage Preservation Reserve   |
| 22012 Markham Centre Civic Square Study                         | 138,400   |         |            | 124,560      |                   |         | Parks Cash-in-Lieu              |
| 22013 MiX Innovation District Secondary Plan (Employment)       | 356,200   |         |            | 320,580      |                   |         | Development Fees                |
| 22014 Yonge Corridor Secondary Plan Ph 2 of 2                   | 305,300   |         |            | 274,770      |                   | 30,530  | Development Fees                |
| 22015 Natural Assets Inventory                                  | 152,600   | 152,600 |            |              |                   |         |                                 |
| 22016 Natural Heritage System Study - Phase 2 of 2              | 101,800   | 101,800 |            |              |                   |         |                                 |
| 22017 York Region Employment Survey                             | 40,000    |         |            | 36,000       |                   | 4,000   | Development Fees                |
| TOTAL Planning                                                  | 1,271,400 | 279,400 | -          | 820,010      | -                 | 171,990 |                                 |
| Design                                                          |           |         |            |              |                   |         |                                 |
| 22018 Markham Centre-Rougeside Promenade Parks-Construction     | 3,919,800 |         |            | 3,527,820    |                   | 391,980 | Parks Cash-in-Lieu              |
| 22019 Paddock Park - Off Leash Area - Design & Ph1 Construction | 369,900   |         |            | 332,910      |                   | 36,990  | Parks Cash-in-Lieu              |
| 22020 Victoria Square West Village - Design & Construction      | 841,800   |         |            | 757,620      |                   | 84,180  | Parks Cash-in-Lieu              |
| 22021 Villages of Fairtree East NP - Design                     | 83,100    |         |            | 74,790       |                   | 8,310   | Parks Cash-in-Lieu              |
| 22022 Woodbine By-pass North Park - Design & Construction       | 988,500   |         |            | 889,650      |                   | 98,850  | Parks Cash-in-Lieu              |
| 22023 York Downs Park (Kennedy Rd. and Yorkton Blvd.) - D & C   | 1,291,500 |         |            | 1,162,350    |                   | 129,150 | Parks Cash-in-Lieu              |
| 22217 Franklin Carmichael Park Multi-Purpose Court - D & C      | 250,000   |         |            |              |                   | 250,000 | CHCI Grant                      |
| TOTAL Design                                                    | 7,744,600 | -       | -          | 6,745,140    | -                 | 999,460 |                                 |
| Engineering                                                     |           |         |            |              |                   |         |                                 |
| 22024 Brownfield Policy Update                                  | 87,600    |         |            | 87,600       |                   |         |                                 |
| 22025 MESP for FUA Employmt. Block Secondary Plan               | 915,800   |         |            | 915,800      |                   |         |                                 |
| 22026 North Markham Employment SP (MIX+) - Transportation       | 576,300   |         |            | 576,300      |                   |         |                                 |
| 22027 Major Mackenzie & Denison GO Station Assessment           | 428,400   |         |            | 428,400      |                   |         |                                 |
| 22028 Downstream Improvements Program (Construction)            | 1,377,300 |         | 482,120    | 895,180      |                   |         |                                 |
| 22029 Cedar Avenue Reconstruction                               | 2,592,100 |         |            | 2,592,100    |                   |         |                                 |
| 22030 Hwy 404 MBC, N of 16th Avenue (Utility Relocation)        | 2,079,200 |         |            | 2,079,200    |                   |         |                                 |
| 22215 Hwy 404 Ramp Ext. at Major Mack. (EA Amendment)           | 290,400   |         |            | 290,400      |                   |         |                                 |
| 22031 Victoria Square Boulevard - Culvert Construction          | 1,768,500 |         |            | 1,768,500    |                   |         |                                 |
| 22032 Markham Centre Trails - Phase 2 (Construction)            | 751,800   |         |            | 488,670      |                   | 263,130 | Non-DC Growth                   |
| 22033 Markham Centre Trails - Phase 3 (Detailed Design)         | 576,300   |         |            | 374,595      |                   | 201,705 | Non-DC Growth                   |
| 22034 Rouge Valley Trail - Phase 4B (Detailed Design)           | 405,400   |         |            | 263,510      |                   |         | Non-DC Growth                   |
| 22035 Rouge Valley Trail (Kennedy Road North) – Construction    | 574,300   |         |            | 325,195      |                   |         | Non- DC Growth \$175k; ROY \$74 |
| 22036 Markham Road MUP Cross-rides (Construction)               | 204,600   |         |            | 132,990      |                   |         | Non-DC Growth                   |
| 22037 Markham Cycles & Active Transp. Awareness Program         | 15,300    |         |            | 9,945        |                   | 5.355   | Non-DC Growth                   |