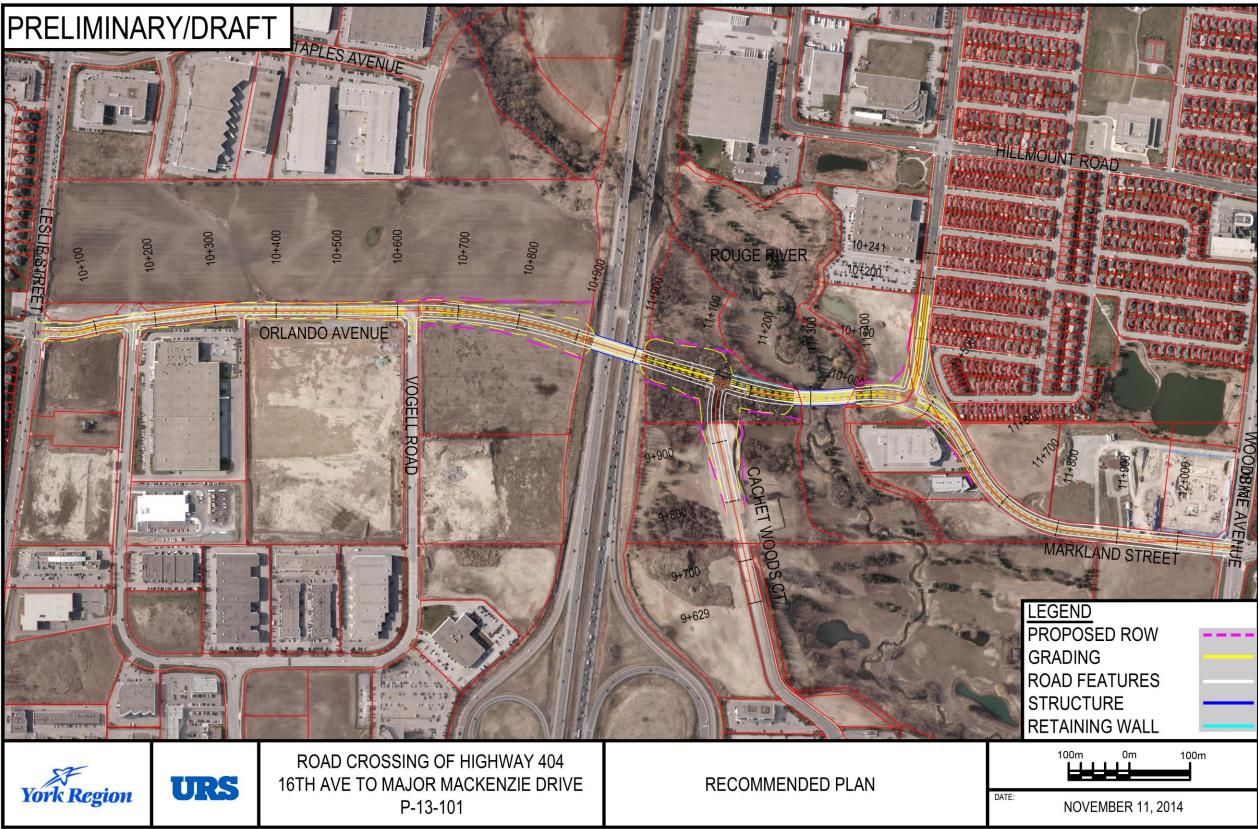

| # Project Description                                           | Total     | Tax     | Life Cycle | DC - Reserve | DC -<br>Developer | Other   | Description of Other Funding    |
|-----------------------------------------------------------------|-----------|---------|------------|--------------|-------------------|---------|---------------------------------|
| Planning                                                        |           |         |            |              |                   |         |                                 |
| 22008 Consultant Studies                                        | 71,200    |         |            | 64,100       |                   |         | Development Fees                |
| 22009 Designated Heritage Prop. Grant ProgResidential           | 30,000    |         |            |              |                   | 30,000  | Designated Heritage Prop Grant  |
| 22010 Heritage Façade Improvements/Sign Replacement - 2022      | 25,000    | 25,000  |            |              |                   |         |                                 |
| 22011 Markham Village Heritage District Plan - Update           | 50,900    |         |            |              |                   |         | Heritage Preservation Reserve   |
| 22012 Markham Centre Civic Square Study                         | 138,400   |         |            | 124,560      |                   |         | Parks Cash-in-Lieu              |
| 22013 MiX Innovation District Secondary Plan (Employment)       | 356,200   |         |            | 320,580      |                   |         | Development Fees                |
| 22014 Yonge Corridor Secondary Plan Ph 2 of 2                   | 305,300   |         |            | 274,770      |                   | 30,530  | Development Fees                |
| 22015 Natural Assets Inventory                                  | 152,600   | 152,600 |            |              |                   |         |                                 |
| 22016 Natural Heritage System Study - Phase 2 of 2              | 101,800   | 101,800 |            |              |                   |         |                                 |
| 22017 York Region Employment Survey                             | 40,000    |         |            | 36,000       |                   | 4,000   | Development Fees                |
| TOTAL Planning                                                  | 1,271,400 | 279,400 | -          | 820,010      | -                 | 171,990 |                                 |
| Design                                                          |           |         |            |              |                   |         |                                 |
| 22018 Markham Centre-Rougeside Promenade Parks-Construction     | 3,919,800 |         |            | 3,527,820    |                   | 391,980 | Parks Cash-in-Lieu              |
| 22019 Paddock Park - Off Leash Area - Design & Ph1 Construction | 369,900   |         |            | 332,910      |                   | 36,990  | Parks Cash-in-Lieu              |
| 22020 Victoria Square West Village - Design & Construction      | 841,800   |         |            | 757,620      |                   | 84,180  | Parks Cash-in-Lieu              |
| 22021 Villages of Fairtree East NP - Design                     | 83,100    |         |            | 74,790       |                   | 8,310   | Parks Cash-in-Lieu              |
| 22022 Woodbine By-pass North Park - Design & Construction       | 988,500   |         |            | 889,650      |                   | 98,850  | Parks Cash-in-Lieu              |
| 22023 York Downs Park (Kennedy Rd. and Yorkton Blvd.) - D & C   | 1,291,500 |         |            | 1,162,350    |                   | 129,150 | Parks Cash-in-Lieu              |
| 22217 Franklin Carmichael Park Multi-Purpose Court - D & C      | 250,000   |         |            |              |                   | 250,000 | CHCI Grant                      |
| TOTAL Design                                                    | 7,744,600 | -       | -          | 6,745,140    | -                 | 999,460 |                                 |
| Engineering                                                     |           |         |            |              |                   |         |                                 |
| 22024 Brownfield Policy Update                                  | 87,600    |         |            | 87,600       |                   |         |                                 |
| 22025 MESP for FUA Employmt. Block Secondary Plan               | 915,800   |         |            | 915,800      |                   |         |                                 |
| 22026 North Markham Employment SP (MIX+) - Transportation       | 576,300   |         |            | 576,300      |                   |         |                                 |
| 22027 Major Mackenzie & Denison GO Station Assessment           | 428,400   |         |            | 428,400      |                   |         |                                 |
| 22028 Downstream Improvements Program (Construction)            | 1,377,300 |         | 482,120    | 895,180      |                   |         |                                 |
| 22029 Cedar Avenue Reconstruction                               | 2,592,100 |         |            | 2,592,100    |                   |         |                                 |
| 22030 Hwy 404 MBC, N of 16th Avenue (Utility Relocation)        | 2,079,200 |         |            | 2,079,200    |                   |         |                                 |
| 22215 Hwy 404 Ramp Ext. at Major Mack. (EA Amendment)           | 290,400   |         |            | 290,400      |                   |         |                                 |
| 22031 Victoria Square Boulevard - Culvert Construction          | 1,768,500 |         |            | 1,768,500    |                   |         |                                 |
| 22032 Markham Centre Trails - Phase 2 (Construction)            | 751,800   |         |            | 488,670      |                   | 263,130 | Non-DC Growth                   |
| 22033 Markham Centre Trails - Phase 3 (Detailed Design)         | 576,300   |         |            | 374,595      |                   | 201,705 | Non-DC Growth                   |
| 22034 Rouge Valley Trail - Phase 4B (Detailed Design)           | 405,400   |         |            | 263,510      |                   |         | Non-DC Growth                   |
| 22035 Rouge Valley Trail (Kennedy Road North) – Construction    | 574,300   |         |            | 325,195      |                   |         | Non- DC Growth \$175k; ROY \$74 |
| 22036 Markham Road MUP Cross-rides (Construction)               | 204,600   |         |            | 132,990      |                   |         | Non-DC Growth                   |
| 22037 Markham Cycles & Active Transp. Awareness Program         | 15,300    |         |            | 9,945        |                   | 5.355   | Non-DC Growth                   |