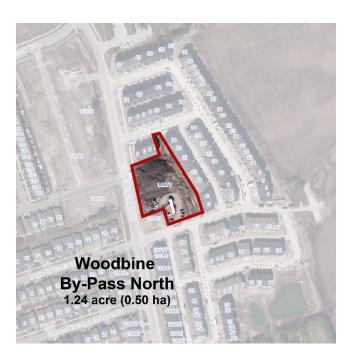

| # Project Description                                           | Total     | Tax     | Life Cycle | DC - Reserve | DC -<br>Developer | Other   | Description of Other Funding    |
|-----------------------------------------------------------------|-----------|---------|------------|--------------|-------------------|---------|---------------------------------|
| Planning                                                        |           |         |            |              |                   |         |                                 |
| 22008 Consultant Studies                                        | 71,200    |         |            | 64,100       |                   |         | Development Fees                |
| 22009 Designated Heritage Prop. Grant ProgResidential           | 30,000    |         |            |              |                   | 30,000  | Designated Heritage Prop Grant  |
| 22010 Heritage Façade Improvements/Sign Replacement - 2022      | 25,000    | 25,000  |            |              |                   |         |                                 |
| 22011 Markham Village Heritage District Plan - Update           | 50,900    |         |            |              |                   |         | Heritage Preservation Reserve   |
| 22012 Markham Centre Civic Square Study                         | 138,400   |         |            | 124,560      |                   |         | Parks Cash-in-Lieu              |
| 22013 MiX Innovation District Secondary Plan (Employment)       | 356,200   |         |            | 320,580      |                   |         | Development Fees                |
| 22014 Yonge Corridor Secondary Plan Ph 2 of 2                   | 305,300   |         |            | 274,770      |                   | 30,530  | Development Fees                |
| 22015 Natural Assets Inventory                                  | 152,600   | 152,600 |            |              |                   |         |                                 |
| 22016 Natural Heritage System Study - Phase 2 of 2              | 101,800   | 101,800 |            |              |                   |         |                                 |
| 22017 York Region Employment Survey                             | 40,000    |         |            | 36,000       |                   | 4,000   | Development Fees                |
| TOTAL Planning                                                  | 1,271,400 | 279,400 | -          | 820,010      | -                 | 171,990 |                                 |
| Design                                                          |           |         |            |              |                   |         |                                 |
| 22018 Markham Centre-Rougeside Promenade Parks-Construction     | 3,919,800 |         |            | 3,527,820    |                   | 391,980 | Parks Cash-in-Lieu              |
| 22019 Paddock Park - Off Leash Area - Design & Ph1 Construction | 369,900   |         |            | 332,910      |                   | 36,990  | Parks Cash-in-Lieu              |
| 22020 Victoria Square West Village - Design & Construction      | 841,800   |         |            | 757,620      |                   | 84,180  | Parks Cash-in-Lieu              |
| 22021 Villages of Fairtree East NP - Design                     | 83,100    |         |            | 74,790       |                   | 8,310   | Parks Cash-in-Lieu              |
| 22022 Woodbine By-pass North Park - Design & Construction       | 988,500   |         |            | 889,650      |                   | 98,850  | Parks Cash-in-Lieu              |
| 22023 York Downs Park (Kennedy Rd. and Yorkton Blvd.) - D & C   | 1,291,500 |         |            | 1,162,350    |                   | 129,150 | Parks Cash-in-Lieu              |
| 22217 Franklin Carmichael Park Multi-Purpose Court - D & C      | 250,000   |         |            |              |                   | 250,000 | CHCI Grant                      |
| TOTAL Design                                                    | 7,744,600 | -       | -          | 6,745,140    | -                 | 999,460 |                                 |
| Engineering                                                     |           |         |            |              |                   |         |                                 |
| 22024 Brownfield Policy Update                                  | 87,600    |         |            | 87,600       |                   |         |                                 |
| 22025 MESP for FUA Employmt. Block Secondary Plan               | 915,800   |         |            | 915,800      |                   |         |                                 |
| 22026 North Markham Employment SP (MIX+) - Transportation       | 576,300   |         |            | 576,300      |                   |         |                                 |
| 22027 Major Mackenzie & Denison GO Station Assessment           | 428,400   |         |            | 428,400      |                   |         |                                 |
| 22028 Downstream Improvements Program (Construction)            | 1,377,300 |         | 482,120    | 895,180      |                   |         |                                 |
| 22029 Cedar Avenue Reconstruction                               | 2,592,100 |         |            | 2,592,100    |                   |         |                                 |
| 22030 Hwy 404 MBC, N of 16th Avenue (Utility Relocation)        | 2,079,200 |         |            | 2,079,200    |                   |         |                                 |
| 22215 Hwy 404 Ramp Ext. at Major Mack. (EA Amendment)           | 290,400   |         |            | 290,400      |                   |         |                                 |
| 22031 Victoria Square Boulevard - Culvert Construction          | 1,768,500 |         |            | 1,768,500    |                   |         |                                 |
| 22032 Markham Centre Trails - Phase 2 (Construction)            | 751,800   |         |            | 488,670      |                   | 263,130 | Non-DC Growth                   |
| 22033 Markham Centre Trails - Phase 3 (Detailed Design)         | 576,300   |         |            | 374,595      |                   | 201,705 | Non-DC Growth                   |
| 22034 Rouge Valley Trail - Phase 4B (Detailed Design)           | 405,400   |         |            | 263,510      |                   |         | Non-DC Growth                   |
| 22035 Rouge Valley Trail (Kennedy Road North) – Construction    | 574,300   |         |            | 325,195      |                   |         | Non- DC Growth \$175k; ROY \$74 |
| 22036 Markham Road MUP Cross-rides (Construction)               | 204,600   |         |            | 132,990      |                   |         | Non-DC Growth                   |
| 22037 Markham Cycles & Active Transp. Awareness Program         | 15,300    |         |            | 9,945        |                   | 5.355   | Non-DC Growth                   |