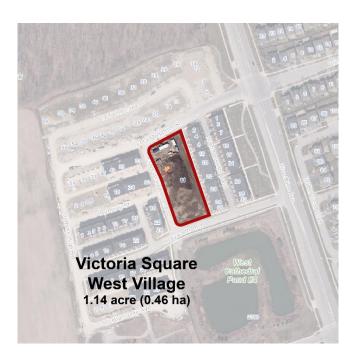

| # Project Description                                           | Total     | Tax     | Life Cycle | DC - Reserve | DC -<br>Developer | Other   | Description of Other Funding    |
|-----------------------------------------------------------------|-----------|---------|------------|--------------|-------------------|---------|---------------------------------|
| Planning                                                        |           |         |            |              |                   |         |                                 |
| 22008 Consultant Studies                                        | 71,200    |         |            | 64,100       |                   |         | Development Fees                |
| 22009 Designated Heritage Prop. Grant ProgResidential           | 30,000    |         |            |              |                   | 30,000  | Designated Heritage Prop Grant  |
| 22010 Heritage Façade Improvements/Sign Replacement - 2022      | 25,000    | 25,000  |            |              |                   |         |                                 |
| 22011 Markham Village Heritage District Plan - Update           | 50,900    |         |            |              |                   |         | Heritage Preservation Reserve   |
| 22012 Markham Centre Civic Square Study                         | 138,400   |         |            | 124,560      |                   |         | Parks Cash-in-Lieu              |
| 22013 MiX Innovation District Secondary Plan (Employment)       | 356,200   |         |            | 320,580      |                   |         | Development Fees                |
| 22014 Yonge Corridor Secondary Plan Ph 2 of 2                   | 305,300   |         |            | 274,770      |                   | 30,530  | Development Fees                |
| 22015 Natural Assets Inventory                                  | 152,600   | 152,600 |            |              |                   |         |                                 |
| 22016 Natural Heritage System Study - Phase 2 of 2              | 101,800   | 101,800 |            |              |                   |         |                                 |
| 22017 York Region Employment Survey                             | 40,000    |         |            | 36,000       |                   | 4,000   | Development Fees                |
| TOTAL Planning                                                  | 1,271,400 | 279,400 | -          | 820,010      | -                 | 171,990 |                                 |
| Design                                                          |           |         |            |              |                   |         |                                 |
| 22018 Markham Centre-Rougeside Promenade Parks-Construction     | 3,919,800 |         |            | 3,527,820    |                   | 391,980 | Parks Cash-in-Lieu              |
| 22019 Paddock Park - Off Leash Area - Design & Ph1 Construction | 369,900   |         |            | 332,910      |                   | 36,990  | Parks Cash-in-Lieu              |
| 22020 Victoria Square West Village - Design & Construction      | 841,800   |         |            | 757,620      |                   | 84,180  | Parks Cash-in-Lieu              |
| 22021 Villages of Fairtree East NP - Design                     | 83,100    |         |            | 74,790       |                   | 8,310   | Parks Cash-in-Lieu              |
| 22022 Woodbine By-pass North Park - Design & Construction       | 988,500   |         |            | 889,650      |                   | 98,850  | Parks Cash-in-Lieu              |
| 22023 York Downs Park (Kennedy Rd. and Yorkton Blvd.) - D & C   | 1,291,500 |         |            | 1,162,350    |                   | 129,150 | Parks Cash-in-Lieu              |
| 22217 Franklin Carmichael Park Multi-Purpose Court - D & C      | 250,000   |         |            |              |                   | 250,000 | CHCI Grant                      |
| TOTAL Design                                                    | 7,744,600 | -       | -          | 6,745,140    | -                 | 999,460 |                                 |
| Engineering                                                     |           |         |            |              |                   |         |                                 |
| 22024 Brownfield Policy Update                                  | 87,600    |         |            | 87,600       |                   |         |                                 |
| 22025 MESP for FUA Employmt. Block Secondary Plan               | 915,800   |         |            | 915,800      |                   |         |                                 |
| 22026 North Markham Employment SP (MIX+) - Transportation       | 576,300   |         |            | 576,300      |                   |         |                                 |
| 22027 Major Mackenzie & Denison GO Station Assessment           | 428,400   |         |            | 428,400      |                   |         |                                 |
| 22028 Downstream Improvements Program (Construction)            | 1,377,300 |         | 482,120    | 895,180      |                   |         |                                 |
| 22029 Cedar Avenue Reconstruction                               | 2,592,100 |         |            | 2,592,100    |                   |         |                                 |
| 22030 Hwy 404 MBC, N of 16th Avenue (Utility Relocation)        | 2,079,200 |         |            | 2,079,200    |                   |         |                                 |
| 22215 Hwy 404 Ramp Ext. at Major Mack. (EA Amendment)           | 290,400   |         |            | 290,400      |                   |         |                                 |
| 22031 Victoria Square Boulevard - Culvert Construction          | 1,768,500 |         |            | 1,768,500    |                   |         |                                 |
| 22032 Markham Centre Trails - Phase 2 (Construction)            | 751,800   |         |            | 488,670      |                   | 263,130 | Non-DC Growth                   |
| 22033 Markham Centre Trails - Phase 3 (Detailed Design)         | 576,300   |         |            | 374,595      |                   | 201,705 | Non-DC Growth                   |
| 22034 Rouge Valley Trail - Phase 4B (Detailed Design)           | 405,400   |         |            | 263,510      |                   |         | Non-DC Growth                   |
| 22035 Rouge Valley Trail (Kennedy Road North) – Construction    | 574,300   |         |            | 325,195      |                   |         | Non- DC Growth \$175k; ROY \$74 |
| 22036 Markham Road MUP Cross-rides (Construction)               | 204,600   |         |            | 132,990      |                   |         | Non-DC Growth                   |
| 22037 Markham Cycles & Active Transp. Awareness Program         | 15,300    |         |            | 9,945        |                   | 5.355   | Non-DC Growth                   |