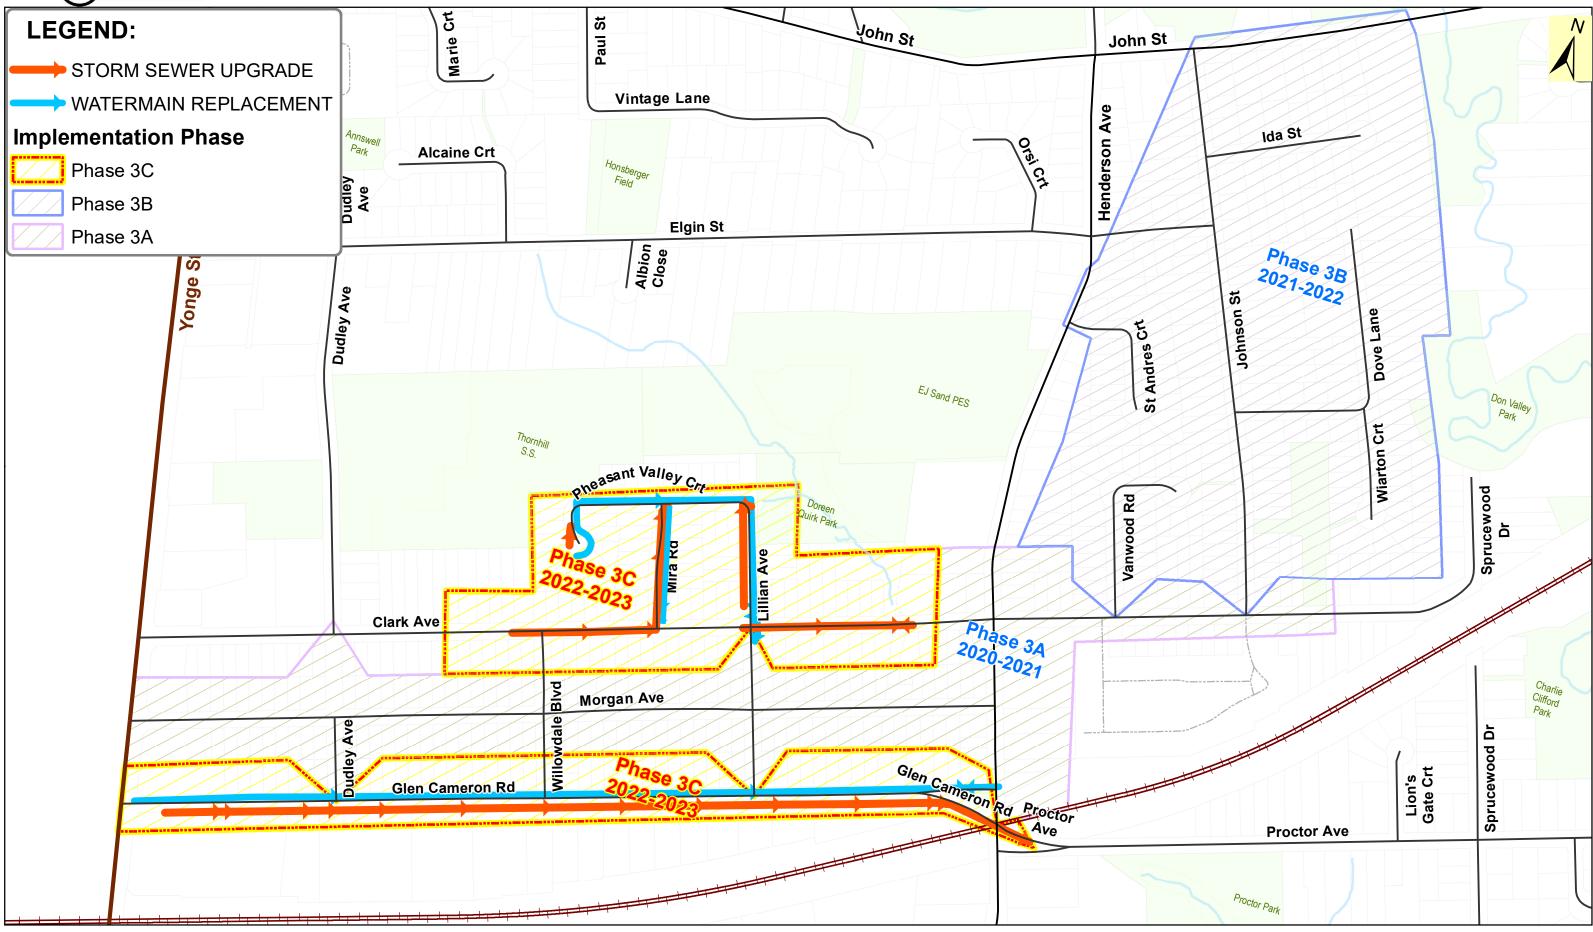

| 2022                  |
| (Gladiotor Rd / Southdale Dr/ Walkerton Dr/ Bakerdale Rd Area)  |                       |
| Phase 4b (Construction) (This Request)                          | 2022/ 2023            |
| (West Thornhill Area - Phase 3C - (Glen Cameron Rd, Lilian Ave, |                       |
| Mira Road, Pheasant Valley Crt)                                 |                       |
| Phase 5 - Design                                                | 2022                  |
| (Walkerton / Drakefield Rd Area+Princess St+ Dublin St Area)    |                       |
| Phase 5 (construction) to Phase 15 (various streets)            | 2023 - 2032           |

# **WARKHAM** LOCATION MAP - CI Watermain Replacement- West Thornhill Ph 3C

ES - Infrastructure (2022)





| MARKHAM                                                                                                                     | 2022 I ROJ                                              | ECI FUND.                                  | ING KE         | QUEST FO                             | N             | umber:       | 22         | 2205          |
|-----------------------------------------------------------------------------------------------------------------------------|---------------------------------------------------------|--------------------------------------------|----------------|--------------------------------------|---------------|--------------|------------|---------------|
| Project Name: Curb B