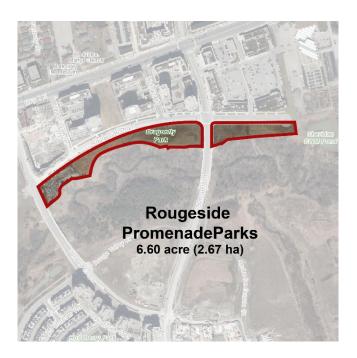

| # Project Description                                           | Total     | Tax     | Life Cycle | DC - Reserve | DC -<br>Developer | Other   | Description of Other Funding    |
|-----------------------------------------------------------------|-----------|---------|------------|--------------|-------------------|---------|---------------------------------|
| Planning                                                        |           |         |            |              |                   |         |                                 |
| 22008 Consultant Studies                                        | 71,200    |         |            | 64,100       |                   |         | Development Fees                |
| 22009 Designated Heritage Prop. Grant ProgResidential           | 30,000    |         |            |              |                   | 30,000  | Designated Heritage Prop Grant  |
| 22010 Heritage Façade Improvements/Sign Replacement - 2022      | 25,000    | 25,000  |            |              |                   |         |                                 |
| 22011 Markham Village Heritage District Plan - Update           | 50,900    |         |            |              |                   |         | Heritage Preservation Reserve   |
| 22012 Markham Centre Civic Square Study                         | 138,400   |         |            | 124,560      |                   |         | Parks Cash-in-Lieu              |
| 22013 MiX Innovation District Secondary Plan (Employment)       | 356,200   |         |            | 320,580      |                   |         | Development Fees                |
| 22014 Yonge Corridor Secondary Plan Ph 2 of 2                   | 305,300   |         |            | 274,770      |                   | 30,530  | Development Fees                |
| 22015 Natural Assets Inventory                                  | 152,600   | 152,600 |            |              |                   |         |                                 |
| 22016 Natural Heritage System Study - Phase 2 of 2              | 101,800   | 101,800 |            |              |                   |         |                                 |
| 22017 York Region Employment Survey                             | 40,000    |         |            | 36,000       |                   | 4,000   | Development Fees                |
| TOTAL Planning                                                  | 1,271,400 | 279,400 | -          | 820,010      | -                 | 171,990 |                                 |
| Design                                                          |           |         |            |              |                   |         |                                 |
| 22018 Markham Centre-Rougeside Promenade Parks-Construction     | 3,919,800 |         |            | 3,527,820    |                   | 391,980 | Parks Cash-in-Lieu              |
| 22019 Paddock Park - Off Leash Area - Design & Ph1 Construction | 369,900   |         |            | 332,910      |                   | 36,990  | Parks Cash-in-Lieu              |
| 22020 Victoria Square West Village - Design & Construction      | 841,800   |         |            | 757,620      |                   | 84,180  | Parks Cash-in-Lieu              |
| 22021 Villages of Fairtree East NP - Design                     | 83,100    |         |            | 74,790       |                   | 8,310   | Parks Cash-in-Lieu              |
| 22022 Woodbine By-pass North Park - Design & Construction       | 988,500   |         |            | 889,650      |                   | 98,850  | Parks Cash-in-Lieu              |
| 22023 York Downs Park (Kennedy Rd. and Yorkton Blvd.) - D & C   | 1,291,500 |         |            | 1,162,350    |                   | 129,150 | Parks Cash-in-Lieu              |
| 22217 Franklin Carmichael Park Multi-Purpose Court - D & C      | 250,000   |         |            |              |                   | 250,000 | CHCI Grant                      |
| TOTAL Design                                                    | 7,744,600 | -       | -          | 6,745,140    | -                 | 999,460 |                                 |
| Engineering                                                     |           |         |            |              |                   |         |                                 |
| 22024 Brownfield Policy Update                                  | 87,600    |         |            | 87,600       |                   |         |                                 |
| 22025 MESP for FUA Employmt. Block Secondary Plan               | 915,800   |         |            | 915,800      |                   |         |                                 |
| 22026 North Markham Employment SP (MIX+) - Transportation       | 576,300   |         |            | 576,300      |                   |         |                                 |
| 22027 Major Mackenzie & Denison GO Station Assessment           | 428,400   |         |            | 428,400      |                   |         |                                 |
| 22028 Downstream Improvements Program (Construction)            | 1,377,300 |         | 482,120    | 895,180      |                   |         |                                 |
| 22029 Cedar Avenue Reconstruction                               | 2,592,100 |         |            | 2,592,100    |                   |         |                                 |
| 22030 Hwy 404 MBC, N of 16th Avenue (Utility Relocation)        | 2,079,200 |         |            | 2,079,200    |                   |         |                                 |
| 22215 Hwy 404 Ramp Ext. at Major Mack. (EA Amendment)           | 290,400   |         |            | 290,400      |                   |         |                                 |
| 22031 Victoria Square Boulevard - Culvert Construction          | 1,768,500 |         |            | 1,768,500    |                   |         |                                 |
| 22032 Markham Centre Trails - Phase 2 (Construction)            | 751,800   |         |            | 488,670      |                   | 263,130 | Non-DC Growth                   |
| 22033 Markham Centre Trails - Phase 3 (Detailed Design)         | 576,300   |         |            | 374,595      |                   | 201,705 | Non-DC Growth                   |
| 22034 Rouge Valley Trail - Phase 4B (Detailed Design)           | 405,400   |         |            | 263,510      |                   |         | Non-DC Growth                   |
| 22035 Rouge Valley Trail (Kennedy Road North) – Construction    | 574,300   |         |            | 325,195      |                   |         | Non- DC Growth \$175k; ROY \$74 |
| 22036 Markham Road MUP Cross-rides (Construction)               | 204,600   |         |            | 132,990      |                   |         | Non-DC Growth                   |
| 22037 Markham Cycles & Active Transp. Awareness Program         | 15,300    |         |            | 9,945        |                   | 5.355   | Non-DC Growth                   |