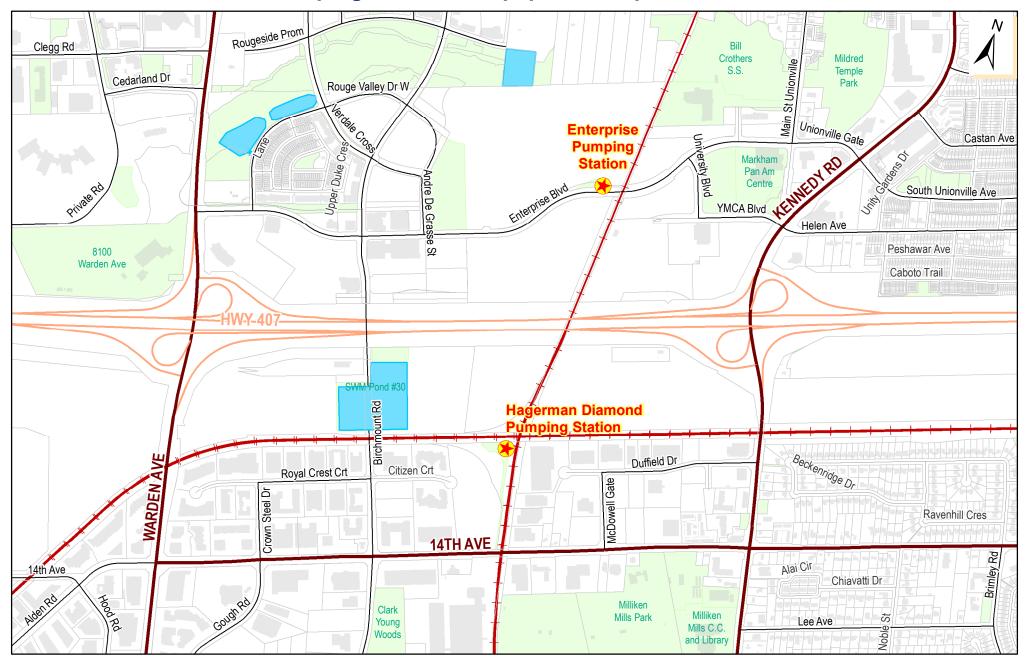

| # Project Description                                          | Total     | Tax     | Life Cycle | DC - Reserve | DC -<br>Developer | Other     | Description of Other Funding        |
|----------------------------------------------------------------|-----------|---------|------------|--------------|-------------------|-----------|-------------------------------------|
| CAPITAL BUDGET PRE-APPROVAL REQUESTS                           |           |         |            |              |                   |           |                                     |
| CAO, Legal, HR & Fire                                          |           |         |            |              |                   |           |                                     |
| Fire & Emergency Services                                      |           |         |            |              |                   |           |                                     |
| 22054 Fire Boots Replacement                                   | 138,900   |         | 138,900    |              |                   |           | <b>=</b>                            |
| TOTAL Fire & Emergency Services                                | 138,900   | -       | 138,900    | -            | -                 | -         |                                     |
| Corporate Services                                             |           |         |            |              |                   |           |                                     |
| Sustainability and Asset Management                            |           |         |            |              |                   |           |                                     |
| 22063 Approaching Net-Zero Energy Emissions (NZEE) Studies     | 254,400   |         |            |              |                   |           | MECO, FCM grant                     |
| 22064 Mount Joy CC's "Approaching NZEE" Pilot Project          | 457,920   |         |            |              |                   | 457,920   | \$360k Grant, \$98k Gas Tax; Note 1 |
| 22067 Kirkham Community Garden Program Expansion               | 152,600   | 152,600 |            |              |                   |           |                                     |
| 22087 Roofing Replacement Projects                             | 20,000    |         | 20,000     |              |                   |           | Note 2                              |
| TOTAL Sustainability and Asset Management                      | 884,920   | 152,600 | 20,000     | -            | -                 | 712,320   | _                                   |
| Community Services                                             |           |         |            |              |                   |           |                                     |
| Recreation Services                                            |           |         |            |              |                   |           |                                     |
| 22117 Cornell C.C. Parking Garage&Fitness Lighting Replacement | 72,900    |         | 72,900     |              |                   |           | _                                   |
| TOTAL Recreation Services                                      | 72,900    | -       | 72,900     | -            | -                 | -         | _                                   |
| Operations - Fleet                                             |           |         |            |              |                   |           |                                     |
| 22170 Corporate Fleet Replacement - Non-Fire                   | 40,231    |         | 40,231     |              |                   |           | Note 3                              |
| 22171 Corporate Fleet Replacement - Waterworks                 | 392,500   |         |            |              |                   | 392,500   | Waterworks; Note 4                  |
| 22172 New Fleet - Asset Management                             | 39,700    |         |            | 39,700       |                   |           | _                                   |
| TOTAL Operations - Fleet                                       | 472,431   | -       | 40,231     | 39,700       | -                 | 392,500   | _                                   |
| Environmental Services - Infrastructure                        |           |         |            |              |                   |           |                                     |
| 22182 Huntington Park Pedestrian Bridge - Const. + CA          | 433,500   |         |            |              |                   | 433,500   | Gas Tax                             |
| TOTAL Environmental Services - Infrastructure                  | 433,500   | -       | -          | -            | -                 | 433,500   | =                                   |
| Environmental Services - Stormwater                            |           |         |            |              |                   |           |                                     |
| 22193 Markham Village Flood Control Implementation Ph1-Design  | 1,831,700 |         |            |              |                   | 1,831,700 | Stormwater Reserve and Waterworks   |
| TOTAL Environmental Services - Stormwater                      | 1,831,700 |         |            |              |                   | 1,831,700 |                                     |