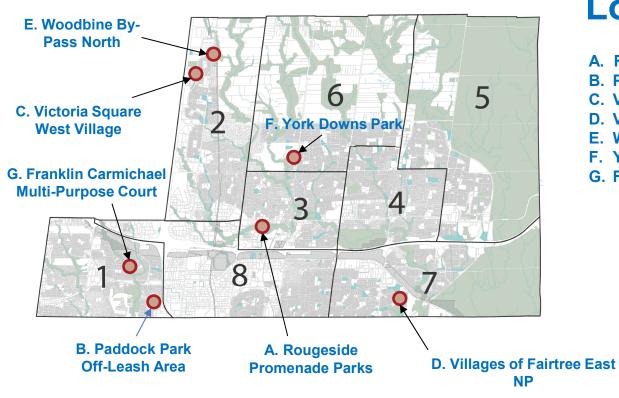

| # Project Description                                           | Total     | Tax     | Life Cycle | DC - Reserve | DC -<br>Developer | Other   | Description of Other Funding    |
|-----------------------------------------------------------------|-----------|---------|------------|--------------|-------------------|---------|---------------------------------|
| Planning                                                        |           |         |            |              |                   |         |                                 |
| 22008 Consultant Studies                                        | 71,200    |         |            | 64,100       |                   |         | Development Fees                |
| 22009 Designated Heritage Prop. Grant ProgResidential           | 30,000    |         |            |              |                   | 30,000  | Designated Heritage Prop Grant  |
| 22010 Heritage Façade Improvements/Sign Replacement - 2022      | 25,000    | 25,000  |            |              |                   |         |                                 |
| 22011 Markham Village Heritage District Plan - Update           | 50,900    |         |            |              |                   |         | Heritage Preservation Reserve   |
| 22012 Markham Centre Civic Square Study                         | 138,400   |         |            | 124,560      |                   |         | Parks Cash-in-Lieu              |
| 22013 MiX Innovation District Secondary Plan (Employment)       | 356,200   |         |            | 320,580      |                   |         | Development Fees                |
| 22014 Yonge Corridor Secondary Plan Ph 2 of 2                   | 305,300   |         |            | 274,770      |                   | 30,530  | Development Fees                |
| 22015 Natural Assets Inventory                                  | 152,600   | 152,600 |            |              |                   |         |                                 |
| 22016 Natural Heritage System Study - Phase 2 of 2              | 101,800   | 101,800 |            |              |                   |         |                                 |
| 22017 York Region Employment Survey                             | 40,000    |         |            | 36,000       |                   | 4,000   | Development Fees                |
| TOTAL Planning                                                  | 1,271,400 | 279,400 | -          | 820,010      | -                 | 171,990 |                                 |
| Design                                                          |           |         |            |              |                   |         |                                 |
| 22018 Markham Centre-Rougeside Promenade Parks-Construction     | 3,919,800 |         |            | 3,527,820    |                   | 391,980 | Parks Cash-in-Lieu              |
| 22019 Paddock Park - Off Leash Area - Design & Ph1 Construction | 369,900   |         |            | 332,910      |                   | 36,990  | Parks Cash-in-Lieu              |
| 22020 Victoria Square West Village - Design & Construction      | 841,800   |         |            | 757,620      |                   | 84,180  | Parks Cash-in-Lieu              |
| 22021 Villages of Fairtree East NP - Design                     | 83,100    |         |            | 74,790       |                   | 8,310   | Parks Cash-in-Lieu              |
| 22022 Woodbine By-pass North Park - Design & Construction       | 988,500   |         |            | 889,650      |                   | 98,850  | Parks Cash-in-Lieu              |
| 22023 York Downs Park (Kennedy Rd. and Yorkton Blvd.) - D & C   | 1,291,500 |         |            | 1,162,350    |                   | 129,150 | Parks Cash-in-Lieu              |
| 22217 Franklin Carmichael Park Multi-Purpose Court - D & C      | 250,000   |         |            |              |                   | 250,000 | CHCI Grant                      |
| TOTAL Design                                                    | 7,744,600 | -       | -          | 6,745,140    | -                 | 999,460 |                                 |
| Engineering                                                     |           |         |            |              |                   |         |                                 |
| 22024 Brownfield Policy Update                                  | 87,600    |         |            | 87,600       |                   |         |                                 |
| 22025 MESP for FUA Employmt. Block Secondary Plan               | 915,800   |         |            | 915,800      |                   |         |                                 |
| 22026 North Markham Employment SP (MIX+) - Transportation       | 576,300   |         |            | 576,300      |                   |         |                                 |
| 22027 Major Mackenzie & Denison GO Station Assessment           | 428,400   |         |            | 428,400      |                   |         |                                 |
| 22028 Downstream Improvements Program (Construction)            | 1,377,300 |         | 482,120    | 895,180      |                   |         |                                 |
| 22029 Cedar Avenue Reconstruction                               | 2,592,100 |         |            | 2,592,100    |                   |         |                                 |
| 22030 Hwy 404 MBC, N of 16th Avenue (Utility Relocation)        | 2,079,200 |         |            | 2,079,200    |                   |         |                                 |
| 22215 Hwy 404 Ramp Ext. at Major Mack. (EA Amendment)           | 290,400   |         |            | 290,400      |                   |         |                                 |
| 22031 Victoria Square Boulevard - Culvert Construction          | 1,768,500 |         |            | 1,768,500    |                   |         |                                 |
| 22032 Markham Centre Trails - Phase 2 (Construction)            | 751,800   |         |            | 488,670      |                   | 263,130 | Non-DC Growth                   |
| 22033 Markham Centre Trails - Phase 3 (Detailed Design)         | 576,300   |         |            | 374,595      |                   | 201,705 | Non-DC Growth                   |
| 22034 Rouge Valley Trail - Phase 4B (Detailed Design)           | 405,400   |         |            | 263,510      |                   |         | Non-DC Growth                   |
| 22035 Rouge Valley Trail (Kennedy Road North) – Construction    | 574,300   |         |            | 325,195      |                   |         | Non- DC Growth \$175k; ROY \$74 |
| 22036 Markham Road MUP Cross-rides (Construction)               | 204,600   |         |            | 132,990      |                   |         | Non-DC Growth                   |
| 22037 Markham Cycles & Active Transp. Awareness Program         | 15,300    |         |            | 9,945        |                   | 5.355   | Non-DC Growth                   |