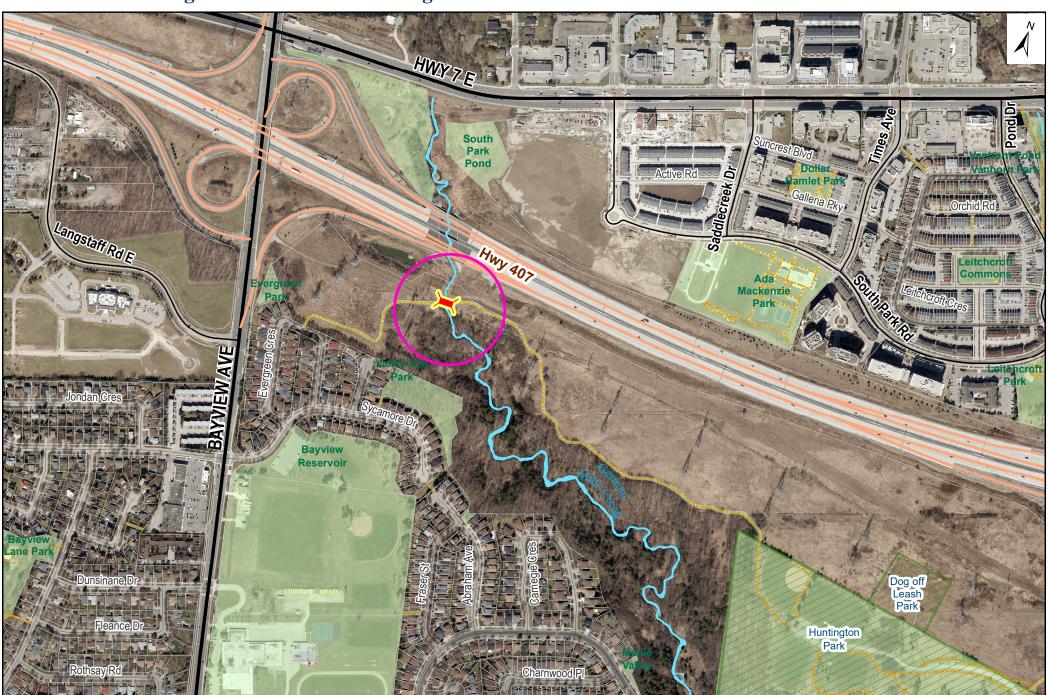

| # Project Description                                           | Total     | Tax     | Life Cycle | DC - Reserve | DC -<br>Developer | Other   | Description of Other Funding    |
|-----------------------------------------------------------------|-----------|---------|------------|--------------|-------------------|---------|---------------------------------|
| Planning                                                        |           |         |            |              |                   |         |                                 |
| 22008 Consultant Studies                                        | 71,200    |         |            | 64,100       |                   |         | Development Fees                |
| 22009 Designated Heritage Prop. Grant ProgResidential           | 30,000    |         |            |              |                   | 30,000  | Designated Heritage Prop Grant  |
| 22010 Heritage Façade Improvements/Sign Replacement - 2022      | 25,000    | 25,000  |            |              |                   |         |                                 |
| 22011 Markham Village Heritage District Plan - Update           | 50,900    |         |            |              |                   |         | Heritage Preservation Reserve   |
| 22012 Markham Centre Civic Square Study                         | 138,400   |         |            | 124,560      |                   |         | Parks Cash-in-Lieu              |
| 22013 MiX Innovation District Secondary Plan (Employment)       | 356,200   |         |            | 320,580      |                   |         | Development Fees                |
| 22014 Yonge Corridor Secondary Plan Ph 2 of 2                   | 305,300   |         |            | 274,770      |                   | 30,530  | Development Fees                |
| 22015 Natural Assets Inventory                                  | 152,600   | 152,600 |            |              |                   |         |                                 |
| 22016 Natural Heritage System Study - Phase 2 of 2              | 101,800   | 101,800 |            |              |                   |         |                                 |
| 22017 York Region Employment Survey                             | 40,000    |         |            | 36,000       |                   | 4,000   | Development Fees                |
| TOTAL Planning                                                  | 1,271,400 | 279,400 | -          | 820,010      | -                 | 171,990 |                                 |
| Design                                                          |           |         |            |              |                   |         |                                 |
| 22018 Markham Centre-Rougeside Promenade Parks-Construction     | 3,919,800 |         |            | 3,527,820    |                   | 391,980 | Parks Cash-in-Lieu              |
| 22019 Paddock Park - Off Leash Area - Design & Ph1 Construction | 369,900   |         |            | 332,910      |                   | 36,990  | Parks Cash-in-Lieu              |
| 22020 Victoria Square West Village - Design & Construction      | 841,800   |         |            | 757,620      |                   | 84,180  | Parks Cash-in-Lieu              |
| 22021 Villages of Fairtree East NP - Design                     | 83,100    |         |            | 74,790       |                   | 8,310   | Parks Cash-in-Lieu              |
| 22022 Woodbine By-pass North Park - Design & Construction       | 988,500   |         |            | 889,650      |                   | 98,850  | Parks Cash-in-Lieu              |
| 22023 York Downs Park (Kennedy Rd. and Yorkton Blvd.) - D & C   | 1,291,500 |         |            | 1,162,350    |                   | 129,150 | Parks Cash-in-Lieu              |
| 22217 Franklin Carmichael Park Multi-Purpose Court - D & C      | 250,000   |         |            |              |                   | 250,000 | CHCI Grant                      |
| TOTAL Design                                                    | 7,744,600 | -       | -          | 6,745,140    | -                 | 999,460 |                                 |
| Engineering                                                     |           |         |            |              |                   |         |                                 |
| 22024 Brownfield Policy Update                                  | 87,600    |         |            | 87,600       |                   |         |                                 |
| 22025 MESP for FUA Employmt. Block Secondary Plan               | 915,800   |         |            | 915,800      |                   |         |                                 |
| 22026 North Markham Employment SP (MIX+) - Transportation       | 576,300   |         |            | 576,300      |                   |         |                                 |
| 22027 Major Mackenzie & Denison GO Station Assessment           | 428,400   |         |            | 428,400      |                   |         |                                 |
| 22028 Downstream Improvements Program (Construction)            | 1,377,300 |         | 482,120    | 895,180      |                   |         |                                 |
| 22029 Cedar Avenue Reconstruction                               | 2,592,100 |         |            | 2,592,100    |                   |         |                                 |
| 22030 Hwy 404 MBC, N of 16th Avenue (Utility Relocation)        | 2,079,200 |         |            | 2,079,200    |                   |         |                                 |
| 22215 Hwy 404 Ramp Ext. at Major Mack. (EA Amendment)           | 290,400   |         |            | 290,400      |                   |         |                                 |
| 22031 Victoria Square Boulevard - Culvert Construction          | 1,768,500 |         |            | 1,768,500    |                   |         |                                 |
| 22032 Markham Centre Trails - Phase 2 (Construction)            | 751,800   |         |            | 488,670      |                   | 263,130 | Non-DC Growth                   |
| 22033 Markham Centre Trails - Phase 3 (Detailed Design)         | 576,300   |         |            | 374,595      |                   | 201,705 | Non-DC Growth                   |
| 22034 Rouge Valley Trail - Phase 4B (Detailed Design)           | 405,400   |         |            | 263,510      |                   |         | Non-DC Growth                   |
| 22035 Rouge Valley Trail (Kennedy Road North) – Construction    | 574,300   |         |            | 325,195      |                   |         | Non- DC Growth \$175k; ROY \$74 |
| 22036 Markham Road MUP Cross-rides (Construction)               | 204,600   |         |            | 132,990      |                   |         | Non-DC Growth                   |
| 22037 Markham Cycles & Active Transp. Awareness Program         | 15,300    |         |            | 9,945        |                   | 5.355   | Non-DC Growth                   |