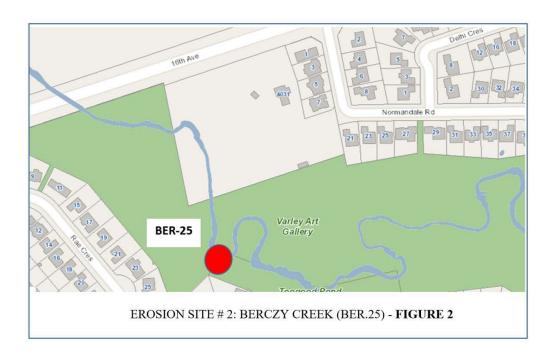

| 0<br>0<br>enues Exp<br>60<br>mount in<br>Study               | 0 — — — — — — — — — — — — — — — — — — —   | 0 0 0 Revenues)               | Phases (          |
| OPERATING BUDGET II  DCA/LIFE CYCLE DETA DCA Name Hard - Sidewalks - City's Y                                                                    | 895,180 482,120 1,377,300 Per MPACT ULS         | rsonnel Non Per<br>\$0 \$0<br>Year       | 0<br>0<br>0<br><b>Ersonnel Rev</b><br>0 S<br><b>Ar Amount</b><br>895,180<br>895,180 | 0<br>0<br>enues Exp<br>60<br>mount in<br>Study<br>12,050,647 | 0                                         | 0 0 0 Revenues)               | Phases (          |

### <u>Downstream Improvements – Construction</u>



**EROSION RESTORATION (SITE 1 - R-ES-45)** 







| YIAKKHAM                                                                                                                    |                                                                        |                               |                             |