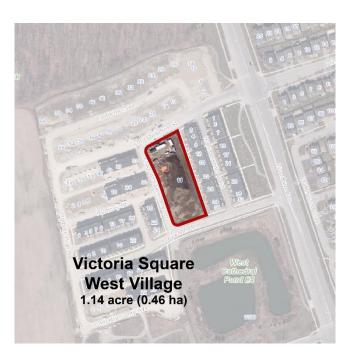

| # Project Description                                           | Total     | Tax     | Life Cycle | DC - Reserve | DC -<br>Developer | Other   | Description of Other Funding    |
|-----------------------------------------------------------------|-----------|---------|------------|--------------|-------------------|---------|---------------------------------|
| Planning                                                        |           |         |            |              |                   |         |                                 |
| 22008 Consultant Studies                                        | 71,200    |         |            | 64,100       |                   |         | Development Fees                |
| 22009 Designated Heritage Prop. Grant ProgResidential           | 30,000    |         |            |              |                   | 30,000  | Designated Heritage Prop Grant  |
| 22010 Heritage Façade Improvements/Sign Replacement - 2022      | 25,000    | 25,000  |            |              |                   |         |                                 |
| 22011 Markham Village Heritage District Plan - Update           | 50,900    |         |            |              |                   |         | Heritage Preservation Reserve   |
| 22012 Markham Centre Civic Square Study                         | 138,400   |         |            | 124,560      |                   |         | Parks Cash-in-Lieu              |
| 22013 MiX Innovation District Secondary Plan (Employment)       | 356,200   |         |            | 320,580      |                   |         | Development Fees                |
| 22014 Yonge Corridor Secondary Plan Ph 2 of 2                   | 305,300   |         |            | 274,770      |                   | 30,530  | Development Fees                |
| 22015 Natural Assets Inventory                                  | 152,600   | 152,600 |            |              |                   |         |                                 |
| 22016 Natural Heritage System Study - Phase 2 of 2              | 101,800   | 101,800 |            |              |                   |         |                                 |
| 22017 York Region Employment Survey                             | 40,000    |         |            | 36,000       |                   | 4,000   | Development Fees                |
| TOTAL Planning                                                  | 1,271,400 | 279,400 | -          | 820,010      | -                 | 171,990 |                                 |
| Design                                                          |           |         |            |              |                   |         |                                 |
| 22018 Markham Centre-Rougeside Promenade Parks-Construction     | 3,919,800 |         |            | 3,527,820    |                   | 391,980 | Parks Cash-in-Lieu              |
| 22019 Paddock Park - Off Leash Area - Design & Ph1 Construction | 369,900   |         |            | 332,910      |                   | 36,990  | Parks Cash-in-Lieu              |
| 22020 Victoria Square West Village - Design & Construction      | 841,800   |         |            | 757,620      |                   | 84,180  | Parks Cash-in-Lieu              |
| 22021 Villages of Fairtree East NP - Design                     | 83,100    |         |            | 74,790       |                   | 8,310   | Parks Cash-in-Lieu              |
| 22022 Woodbine By-pass North Park - Design & Construction       | 988,500   |         |            | 889,650      |                   | 98,850  | Parks Cash-in-Lieu              |
| 22023 York Downs Park (Kennedy Rd. and Yorkton Blvd.) - D & C   | 1,291,500 |         |            | 1,162,350    |                   | 129,150 | Parks Cash-in-Lieu              |
| 22217 Franklin Carmichael Park Multi-Purpose Court - D & C      | 250,000   |         |            |              |                   | 250,000 | CHCI Grant                      |
| TOTAL Design                                                    | 7,744,600 | -       | -          | 6,745,140    | -                 | 999,460 |                                 |
| Engineering                                                     |           |         |            |              |                   |         |                                 |
| 22024 Brownfield Policy Update                                  | 87,600    |         |            | 87,600       |                   |         |                                 |
| 22025 MESP for FUA Employmt. Block Secondary Plan               | 915,800   |         |            | 915,800      |                   |         |                                 |
| 22026 North Markham Employment SP (MIX+) - Transportation       | 576,300   |         |            | 576,300      |                   |         |                                 |
| 22027 Major Mackenzie & Denison GO Station Assessment           | 428,400   |         |            | 428,400      |                   |         |                                 |
| 22028 Downstream Improvements Program (Construction)            | 1,377,300 |         | 482,120    | 895,180      |                   |         |                                 |
| 22029 Cedar Avenue Reconstruction                               | 2,592,100 |         |            | 2,592,100    |                   |         |                                 |
| 22030 Hwy 404 MBC, N of 16th Avenue (Utility Relocation)        | 2,079,200 |         |            | 2,079,200    |                   |         |                                 |
| 22215 Hwy 404 Ramp Ext. at Major Mack. (EA Amendment)           | 290,400   |         |            | 290,400      |                   |         |                                 |
| 22031 Victoria Square Boulevard - Culvert Construction          | 1,768,500 |         |            | 1,768,500    |                   |         |                                 |
| 22032 Markham Centre Trails - Phase 2 (Construction)            | 751,800   |         |            | 488,670      |                   | 263,130 | Non-DC Growth                   |
| 22033 Markham Centre Trails - Phase 3 (Detailed Design)         | 576,300   |         |            | 374,595      |                   | 201,705 | Non-DC Growth                   |
| 22034 Rouge Valley Trail - Phase 4B (Detailed Design)           | 405,400   |         |            | 263,510      |                   |         | Non-DC Growth                   |
| 22035 Rouge Valley Trail (Kennedy Road North) – Construction    | 574,300   |         |            | 325,195      |                   |         | Non- DC Growth \$175k; ROY \$74 |
| 22036 Markham Road MUP Cross-rides (Construction)               | 204,600   |         |            | 132,990      |                   |         | Non-DC Growth                   |
| 22037 Markham Cycles & Active Transp. Awareness Program         | 15,300    |         |            | 9,945        |                   | 5.355   | Non-DC Growth                   |