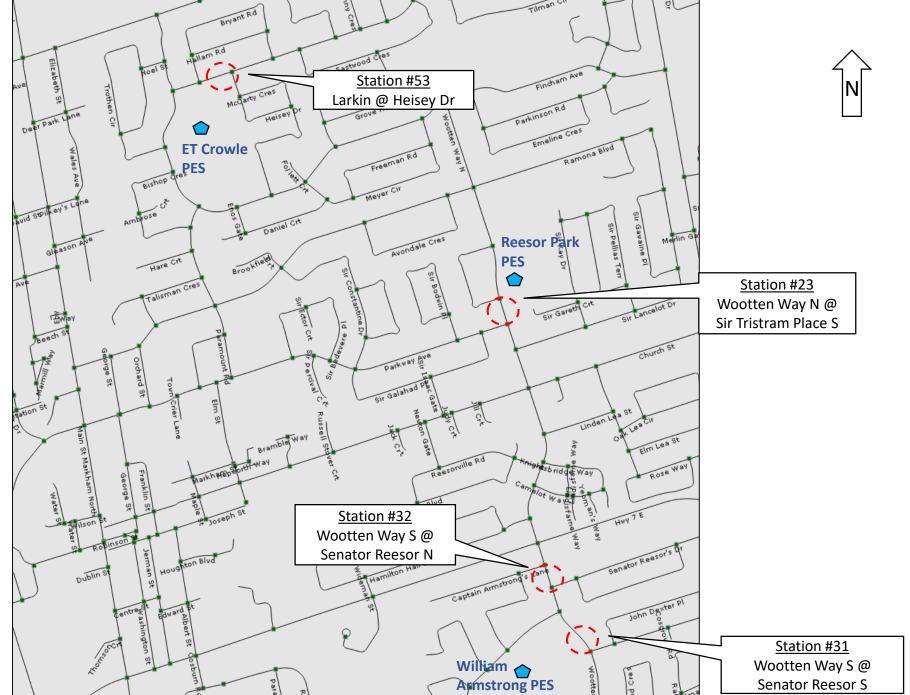

| OTAL  0  0 venues)                   | l, for furt                          |
| External Consulting:  Sub Total: HST Impact: Total Project Cost:   DURCE(S) OF FUNDING  Inding Type  CA  FOTAL FUNDING  PERATING BUDGET II  CA/LIFE CYCLE DETA DCA Name Hard - Special Projects - C                | 0<br>116,200<br>1,760<br>118,000<br>E (\$)<br>Budget<br>118,000<br>118,000<br>Per                 | 0<br>0<br>0<br>0<br>0                                                                     | amenities. A podetails.  Compone  0  rsonnel Reve 0 \$  Ar Amount                         | ents  0  enues Exp 0  mount in Study                                     | To the contact of the | OTAL  0  0 venues)                   | l, for furt                          |





















| <b>Y</b> I <u>ARKHAM</u>                                                                                                                       |