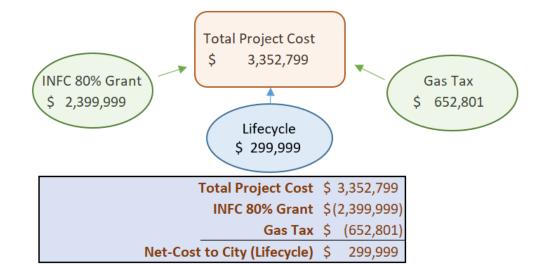

| #       | Project Description                                                                                     | Total     | Tax     | Life Cycle | DC - Reserve | DC -<br>Developer | Other     | Description of Other Funding |
|---------|---------------------------------------------------------------------------------------------------------|-----------|---------|------------|--------------|-------------------|-----------|------------------------------|
|         | nability and Asset Management                                                                           |           |         |            |              |                   |           |                              |
|         | 4 Mount Joy CC's "Approaching NZEE" Pilot Project                                                       | 2,594,880 |         |            |              |                   | 2,594,880 | \$2.0M Grant, \$0.6M Gas Tax |
| 2206    | 5 Facility Energy Management Program                                                                    | 132,300   |         |            |              |                   | 132,300   | MECO                         |
|         | 6 EV Chargers Expansion                                                                                 | 66,100    |         | 66,100     |              |                   |           |                              |
|         | 8 Green Recovery Program – Feasibility Study                                                            | 223,900   | 45,800  |            |              |                   | 178,100   | Grant                        |
| 22069   | 9 160 Dudley Life Cycle Repair/Replacements                                                             | 669,100   |         | 669,100    |              |                   |           |                              |
| 22070   | 0 8100 Warden Facility Repair and/or Replacement Projects                                               | 228,800   |         | 228,800    |              |                   |           |                              |
| 2207    | 1 Accessibility Retrofit Program                                                                        | 137,700   |         | 137,700    |              |                   |           |                              |
| 22072   | 2 Building Envelope/Structural Review                                                                   | 56,100    |         | 56,100     |              |                   |           |                              |
|         | 3 Civic Centre Repair and/or Replacement Projects                                                       | 512,700   |         | 512,700    |              |                   |           |                              |
|         | 4 Corporate Accommodations                                                                              | 255,000   |         | 255,000    |              |                   |           |                              |
|         | 5 Designated Substances Management                                                                      | 56,100    |         | 56,100     |              |                   |           |                              |
|         | 6 Fire Facilities Repair and/or Replacement Projects                                                    | 451,500   |         | 451,500    |              |                   |           |                              |
|         | 7 Fire Systems Maintenance at various City facilities.                                                  | 61,200    |         | 61,200     |              |                   |           |                              |
| 22078   | 8 Library Facilities Repair and/or Replacement Projects                                                 | 90,900    |         | 90,900     |              |                   |           |                              |
| 22079   | 9 Municipal Building Backflow Prevention - Annual Testing                                               | 20,400    |         | 20,400     |              |                   |           |                              |
| 22080   | 0 Museum - Various Buildings                                                                            | 172,000   |         | 172,000    |              |                   |           |                              |
| 2208    | 1 Operations Facilities Repair and/or Replacement Projects                                              | 678,300   |         | 678,300    |              |                   |           |                              |
| 22082   | 2 Other Facilities Repair and/or Replacement Projects                                                   | 50,600    |         | 50,600     |              |                   |           |                              |
| 22083   | 3 Parking Lot Light Inspection                                                                          | 17,300    |         | 17,300     |              |                   |           |                              |
| 22084   | 4 Parking Lot Light Replacement                                                                         | 53,000    |         |            |              |                   | 53,000    | Gas Tax                      |
|         | 5 Recycling Depots Repair and/or Replacement Projects                                                   | 7,600     |         | 7,600      |              |                   |           |                              |
| 22086   | 6 Roofing Maintenance and Repair                                                                        | 122,400   |         | 122,400    |              |                   |           |                              |
| 22087   | 7 Roofing Replacement Projects                                                                          | 281,500   |         | 281,500    |              |                   |           |                              |
| 22088   | 8 Satellite Community Centre Repair and/or Replacement                                                  | 36,300    |         | 36,300     |              |                   |           |                              |
| 22089   | 9 Tennis Clubhouse Repair and/or Replacement Projects                                                   | 25,400    |         | 12,700     |              |                   | 12,700    | Tennis Club                  |
| 22210   | 6 Pan AM Parking Equipment                                                                              | 478,300   |         |            | 48,000       |                   | 430,300   | Non-DC Growth                |
| 22090   | O Corporate Asset Management                                                                            | 249,400   | 249,400 |            |              |                   |           |                              |
| 2209    | 1 Corporate Security Operations & System Upgrades                                                       | 341,700   |         | 341,700    |              |                   |           |                              |
|         | TOTAL Sustainability and Asset Management                                                               | 8,070,480 | 295,200 | 4,326,000  | 48,000       | -                 | 3,401,280 |                              |
|         | TOTAL Corporate Services                                                                                | 9,693,680 | 581,600 | 5,375,900  | 48,000       | -                 | 3,688,180 | <del>-</del><br>-            |
| Communi | ty Services                                                                                             |           |         |            |              |                   |           |                              |
|         | tion Services                                                                                           |           |         |            |              |                   |           |                              |
|         | 2 Angus Glen C.C. Divider Wall Replacement                                                              | 71,300    |         | 71,300     |              |                   |           |                              |
|         | 3 Milliken Mills C.C. Divider Wall Replacement                                                          | 66,100    |         | 66,100     |              |                   |           |                              |
|         | 4 Armadale C.C. Changeroom Lockers Replacement                                                          | 71,200    |         | 71,200     |              |                   |           |                              |
|         | 5 Armadale C.C. Washroom and Changeroom Refurbishment                                                   | 49,800    |         | 49,800     |              |                   |           |                              |
|         | 6 Milliken Mills C.C. Washrooms and Changeroom Refurbishment                                            |           |         |            |              |                   |           |                              |
|         | 7 Rouge River C.C. Pool Changeroom Lockers Replacement                                                  | 113,500   |         | 113,500    |              |                   |           |                              |
|         | Rouge River C.C. Pool Changeroom Lockers Replacement  Rouge River C.C. Pool Changeroom Tile Replacement | 16,400    |         | 16,400     |              |                   |           |                              |
| 22098   | o Kouge Kivei C.C. Pool Changeroom The Replacement                                                      | 21,000    |         | 21,000     |              |                   |           |                              |