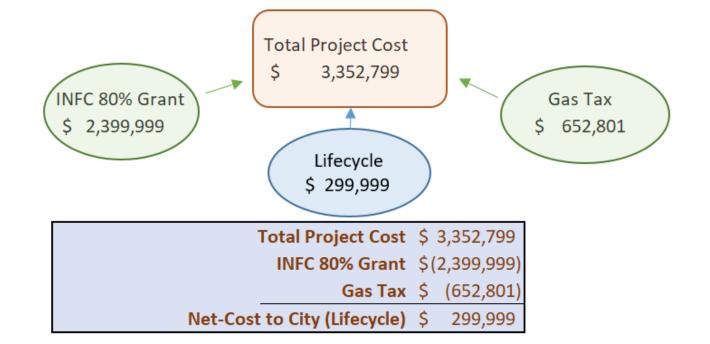

| #       | Project Description                                                                                     | Total     | Tax     | Life Cycle | DC - Reserve | DC -<br>Developer | Other     | Description of Other Funding |
|---------|---------------------------------------------------------------------------------------------------------|-----------|---------|------------|--------------|-------------------|-----------|------------------------------|
|         | nability and Asset Management                                                                           |           |         |            |              |                   |           |                              |
|         | 4 Mount Joy CC's "Approaching NZEE" Pilot Project                                                       | 2,594,880 |         |            |              |                   | 2,594,880 | \$2.0M Grant, \$0.6M Gas Tax |
| 2206    | 5 Facility Energy Management Program                                                                    | 132,300   |         |            |              |                   | 132,300   | MECO                         |
|         | 6 EV Chargers Expansion                                                                                 | 66,100    |         | 66,100     |              |                   |           |                              |
|         | 8 Green Recovery Program – Feasibility Study                                                            | 223,900   | 45,800  |            |              |                   | 178,100   | Grant                        |
| 22069   | 9 160 Dudley Life Cycle Repair/Replacements                                                             | 669,100   |         | 669,100    |              |                   |           |                              |
| 22070   | 0 8100 Warden Facility Repair and/or Replacement Projects                                               | 228,800   |         | 228,800    |              |                   |           |                              |
| 2207    | 1 Accessibility Retrofit Program                                                                        | 137,700   |         | 137,700    |              |                   |           |                              |
| 22072   | 2 Building Envelope/Structural Review                                                                   | 56,100    |         | 56,100     |              |                   |           |                              |
|         | 3 Civic Centre Repair and/or Replacement Projects                                                       | 512,700   |         | 512,700    |              |                   |           |                              |
|         | 4 Corporate Accommodations                                                                              | 255,000   |         | 255,000    |              |                   |           |                              |
|         | 5 Designated Substances Management                                                                      | 56,100    |         | 56,100     |              |                   |           |                              |
|         | 6 Fire Facilities Repair and/or Replacement Projects                                                    | 451,500   |         | 451,500    |              |                   |           |                              |
|         | 7 Fire Systems Maintenance at various City facilities.                                                  | 61,200    |         | 61,200     |              |                   |           |                              |
| 22078   | 8 Library Facilities Repair and/or Replacement Projects                                                 | 90,900    |         | 90,900     |              |                   |           |                              |
| 22079   | 9 Municipal Building Backflow Prevention - Annual Testing                                               | 20,400    |         | 20,400     |              |                   |           |                              |
| 22080   | 0 Museum - Various Buildings                                                                            | 172,000   |         | 172,000    |              |                   |           |                              |
| 2208    | 1 Operations Facilities Repair and/or Replacement Projects                                              | 678,300   |         | 678,300    |              |                   |           |                              |
| 22082   | 2 Other Facilities Repair and/or Replacement Projects                                                   | 50,600    |         | 50,600     |              |                   |           |                              |
| 22083   | 3 Parking Lot Light Inspection                                                                          | 17,300    |         | 17,300     |              |                   |           |                              |
| 22084   | 4 Parking Lot Light Replacement                                                                         | 53,000    |         |            |              |                   | 53,000    | Gas Tax                      |
|         | 5 Recycling Depots Repair and/or Replacement Projects                                                   | 7,600     |         | 7,600      |              |                   |           |                              |
| 22086   | 6 Roofing Maintenance and Repair                                                                        | 122,400   |         | 122,400    |              |                   |           |                              |
| 22087   | 7 Roofing Replacement Projects                                                                          | 281,500   |         | 281,500    |              |                   |           |                              |
| 22088   | 8 Satellite Community Centre Repair and/or Replacement                                                  | 36,300    |         | 36,300     |              |                   |           |                              |
| 22089   | 9 Tennis Clubhouse Repair and/or Replacement Projects                                                   | 25,400    |         | 12,700     |              |                   | 12,700    | Tennis Club                  |
| 22210   | 6 Pan AM Parking Equipment                                                                              | 478,300   |         |            | 48,000       |                   | 430,300   | Non-DC Growth                |
| 22090   | O Corporate Asset Management                                                                            | 249,400   | 249,400 |            |              |                   |           |                              |
| 2209    | 1 Corporate Security Operations & System Upgrades                                                       | 341,700   |         | 341,700    |              |                   |           |                              |
|         | TOTAL Sustainability and Asset Management                                                               | 8,070,480 | 295,200 | 4,326,000  | 48,000       | -                 | 3,401,280 |                              |
|         | TOTAL Corporate Services                                                                                | 9,693,680 | 581,600 | 5,375,900  | 48,000       | -                 | 3,688,180 | <del>-</del><br>-            |
| Communi | ty Services                                                                                             |           |         |            |              |                   |           |                              |
|         | tion Services                                                                                           |           |         |            |              |                   |           |                              |
|         | 2 Angus Glen C.C. Divider Wall Replacement                                                              | 71,300    |         | 71,300     |              |                   |           |                              |
|         | 3 Milliken Mills C.C. Divider Wall Replacement                                                          | 66,100    |         | 66,100     |              |                   |           |                              |
|         | 4 Armadale C.C. Changeroom Lockers Replacement                                                          | 71,200    |         | 71,200     |              |                   |           |                              |
|         | 5 Armadale C.C. Washroom and Changeroom Refurbishment                                                   | 49,800    |         | 49,800     |              |                   |           |                              |
|         | 6 Milliken Mills C.C. Washrooms and Changeroom Refurbishment                                            |           |         |            |              |                   |           |                              |
|         | 7 Rouge River C.C. Pool Changeroom Lockers Replacement                                                  | 113,500   |         | 113,500    |              |                   |           |                              |
|         | Rouge River C.C. Pool Changeroom Lockers Replacement  Rouge River C.C. Pool Changeroom Tile Replacement | 16,400    |         | 16,400     |              |                   |           |                              |
| 22098   | o Kouge Kivei C.C. Pool Changeroom The Replacement                                                      | 21,000    |         | 21,000     |              |                   |           |                              |