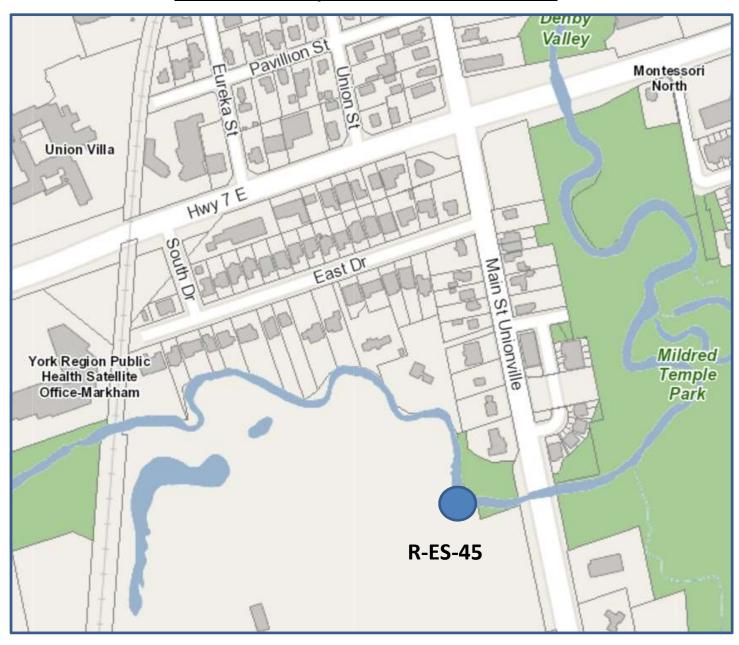

| 0<br>0<br>rsonnel Rev                                                               | 0<br>0<br>enues Exp<br>60<br>mount in<br>Study               | 0 — — — — — — — — — — — — — — — — — — —   | 0 0 0 Revenues)               | Phases (          |
| OPERATING BUDGET II  DCA/LIFE CYCLE DETA DCA Name Hard - Sidewalks - City's Y                                                                    | 895,180 482,120 1,377,300 Per MPACT ULS         | rsonnel Non Per<br>\$0 \$0<br>Year       | 0<br>0<br>0<br><b>Ersonnel Rev</b><br>0 S<br><b>Ar Amount</b><br>895,180<br>895,180 | 0<br>0<br>enues Exp<br>60<br>mount in<br>Study<br>12,050,647 | 0                                         | 0 0 0 Revenues)               | Phases (          |

### <u>Downstream Improvements – Construction</u>



**EROSION RESTORATION (SITE 1 - R-ES-45)** 







| YIAKKHAM                                                                                                                    |                                                                        |                               |                             |