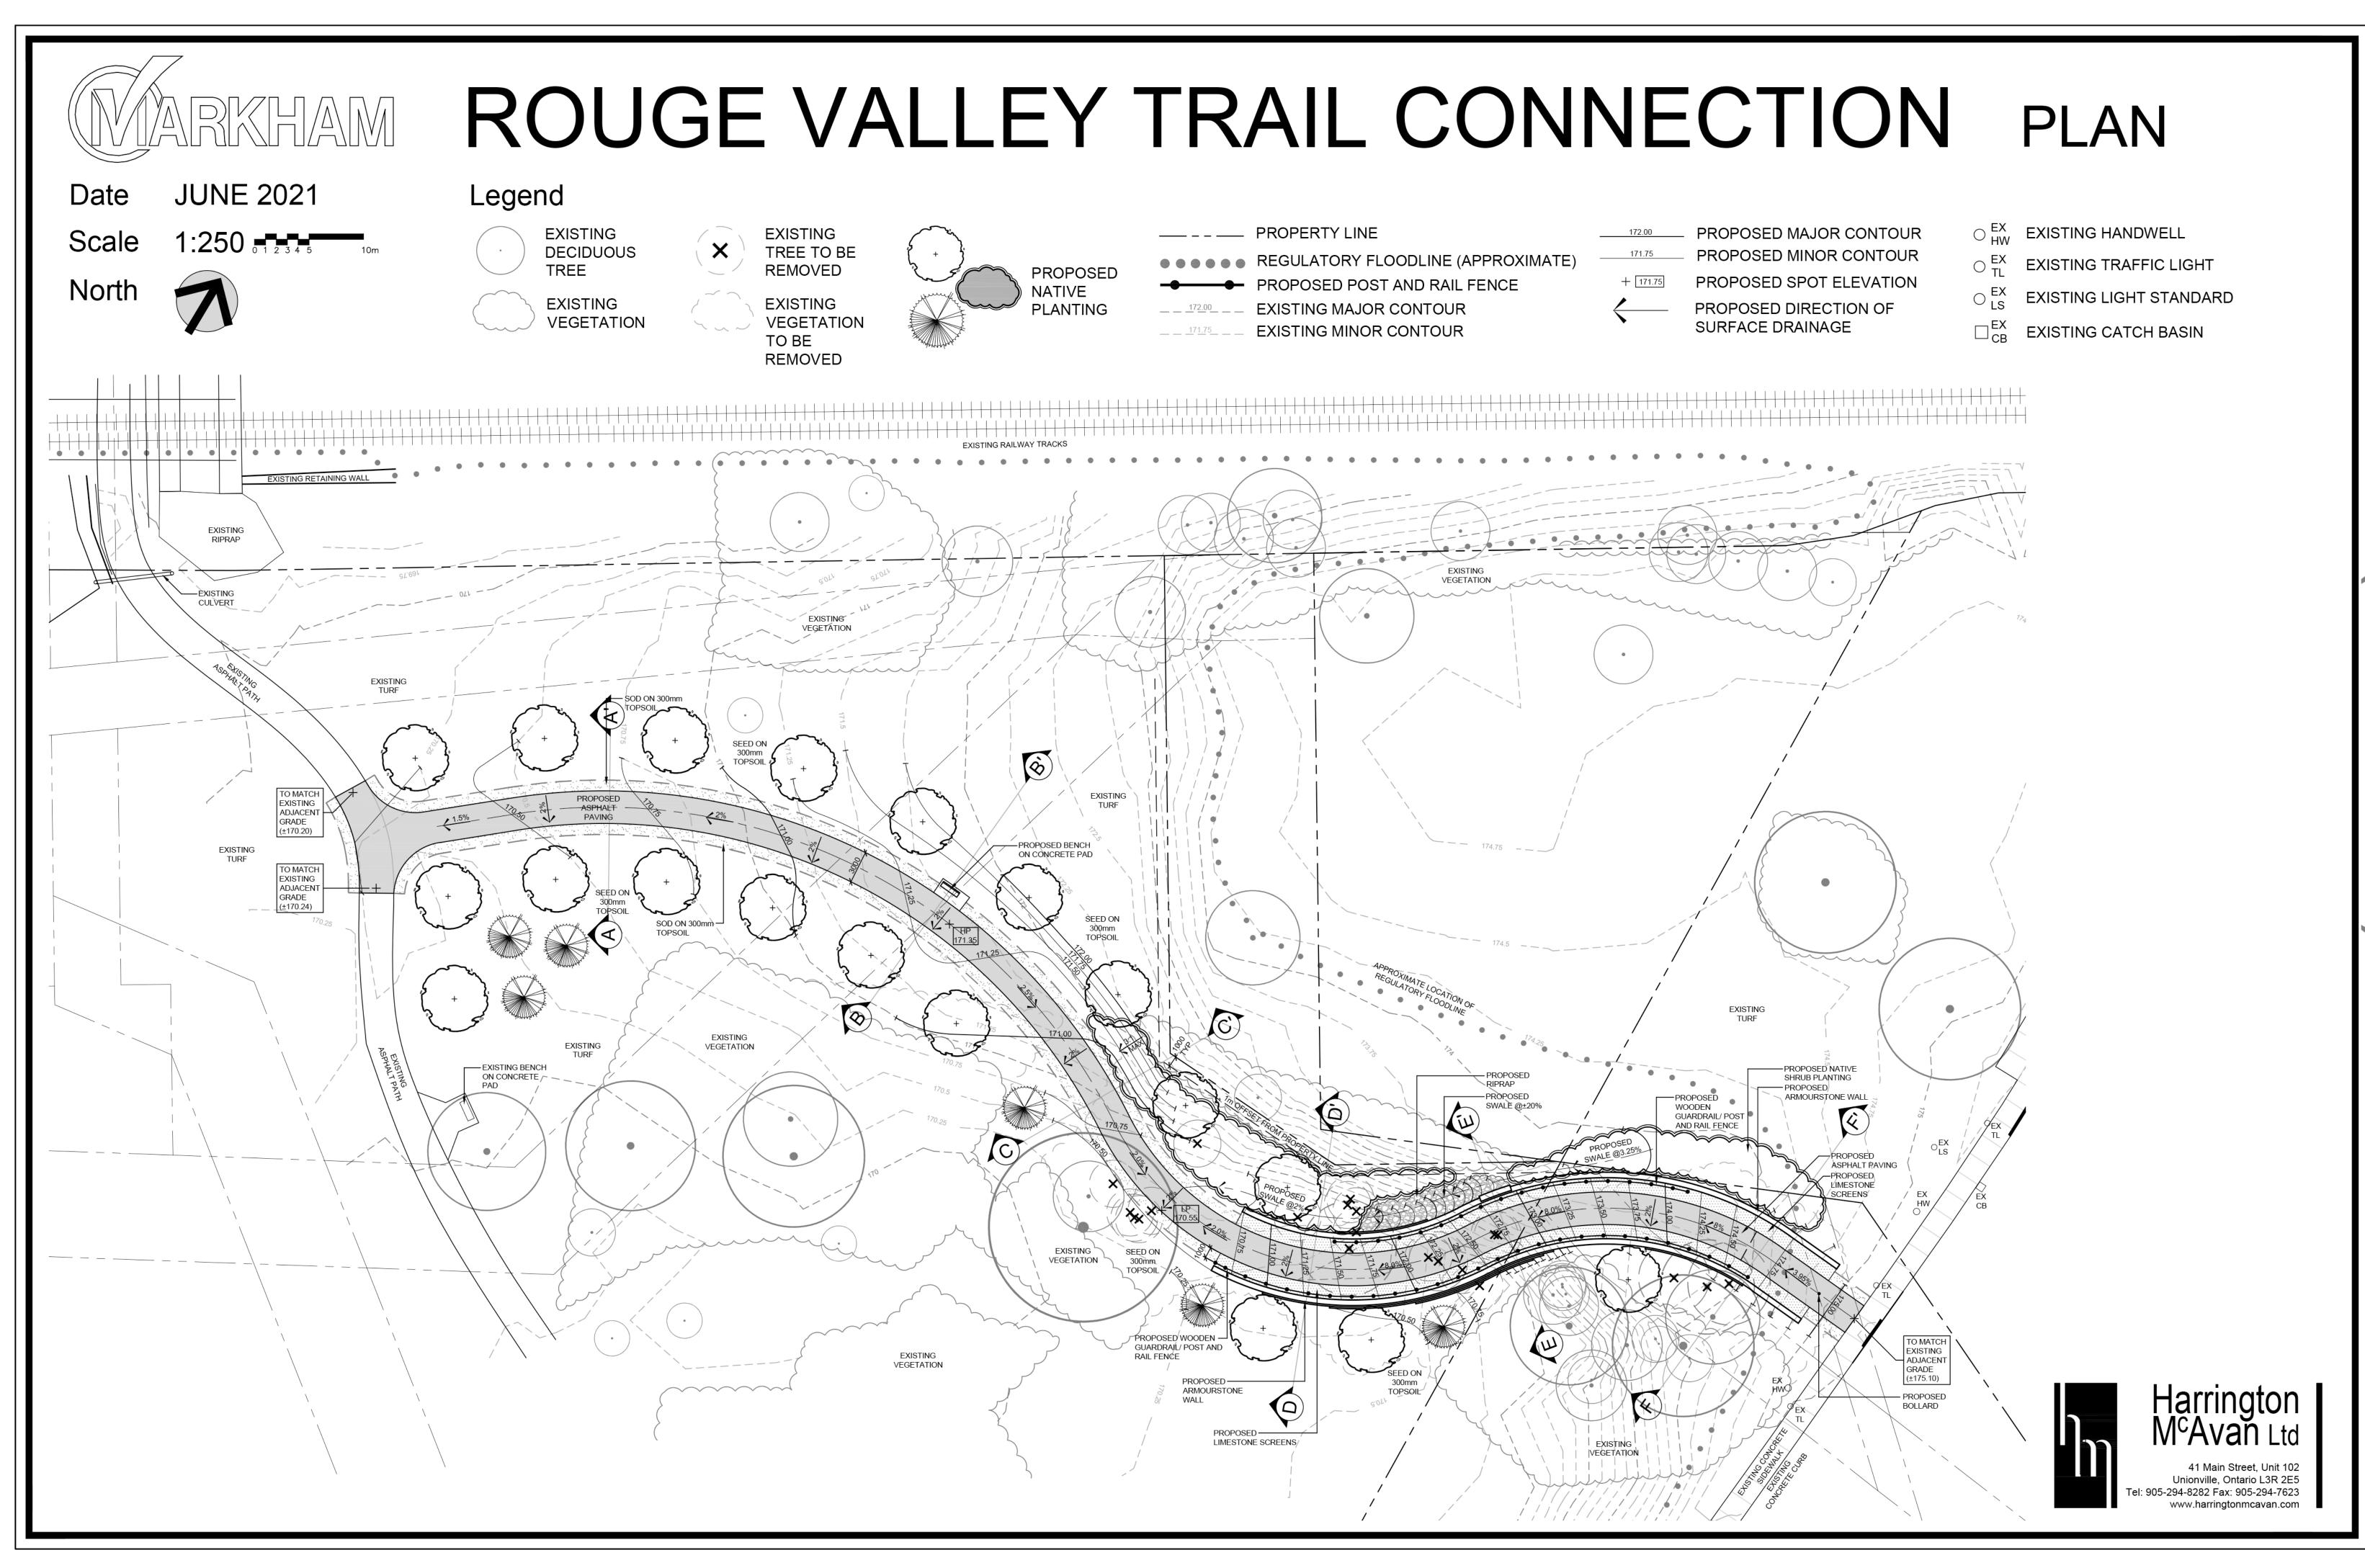

| # Project Description                                           | Total     | Tax     | Life Cycle | DC - Reserve | DC -<br>Developer | Other   | Description of Other Funding    |
|-----------------------------------------------------------------|-----------|---------|------------|--------------|-------------------|---------|---------------------------------|
| Planning                                                        |           |         |            |              |                   |         |                                 |
| 22008 Consultant Studies                                        | 71,200    |         |            | 64,100       |                   |         | Development Fees                |
| 22009 Designated Heritage Prop. Grant ProgResidential           | 30,000    |         |            |              |                   | 30,000  | Designated Heritage Prop Grant  |
| 22010 Heritage Façade Improvements/Sign Replacement - 2022      | 25,000    | 25,000  |            |              |                   |         |                                 |
| 22011 Markham Village Heritage District Plan - Update           | 50,900    |         |            |              |                   |         | Heritage Preservation Reserve   |
| 22012 Markham Centre Civic Square Study                         | 138,400   |         |            | 124,560      |                   |         | Parks Cash-in-Lieu              |
| 22013 MiX Innovation District Secondary Plan (Employment)       | 356,200   |         |            | 320,580      |                   |         | Development Fees                |
| 22014 Yonge Corridor Secondary Plan Ph 2 of 2                   | 305,300   |         |            | 274,770      |                   | 30,530  | Development Fees                |
| 22015 Natural Assets Inventory                                  | 152,600   | 152,600 |            |              |                   |         |                                 |
| 22016 Natural Heritage System Study - Phase 2 of 2              | 101,800   | 101,800 |            |              |                   |         |                                 |
| 22017 York Region Employment Survey                             | 40,000    |         |            | 36,000       |                   | 4,000   | Development Fees                |
| TOTAL Planning                                                  | 1,271,400 | 279,400 | -          | 820,010      | -                 | 171,990 |                                 |
| Design                                                          |           |         |            |              |                   |         |                                 |
| 22018 Markham Centre-Rougeside Promenade Parks-Construction     | 3,919,800 |         |            | 3,527,820    |                   | 391,980 | Parks Cash-in-Lieu              |
| 22019 Paddock Park - Off Leash Area - Design & Ph1 Construction | 369,900   |         |            | 332,910      |                   | 36,990  | Parks Cash-in-Lieu              |
| 22020 Victoria Square West Village - Design & Construction      | 841,800   |         |            | 757,620      |                   | 84,180  | Parks Cash-in-Lieu              |
| 22021 Villages of Fairtree East NP - Design                     | 83,100    |         |            | 74,790       |                   | 8,310   | Parks Cash-in-Lieu              |
| 22022 Woodbine By-pass North Park - Design & Construction       | 988,500   |         |            | 889,650      |                   | 98,850  | Parks Cash-in-Lieu              |
| 22023 York Downs Park (Kennedy Rd. and Yorkton Blvd.) - D & C   | 1,291,500 |         |            | 1,162,350    |                   | 129,150 | Parks Cash-in-Lieu              |
| 22217 Franklin Carmichael Park Multi-Purpose Court - D & C      | 250,000   |         |            |              |                   | 250,000 | CHCI Grant                      |
| TOTAL Design                                                    | 7,744,600 | -       | -          | 6,745,140    | -                 | 999,460 |                                 |
| Engineering                                                     |           |         |            |              |                   |         |                                 |
| 22024 Brownfield Policy Update                                  | 87,600    |         |            | 87,600       |                   |         |                                 |
| 22025 MESP for FUA Employmt. Block Secondary Plan               | 915,800   |         |            | 915,800      |                   |         |                                 |
| 22026 North Markham Employment SP (MIX+) - Transportation       | 576,300   |         |            | 576,300      |                   |         |                                 |
| 22027 Major Mackenzie & Denison GO Station Assessment           | 428,400   |         |            | 428,400      |                   |         |                                 |
| 22028 Downstream Improvements Program (Construction)            | 1,377,300 |         | 482,120    | 895,180      |                   |         |                                 |
| 22029 Cedar Avenue Reconstruction                               | 2,592,100 |         |            | 2,592,100    |                   |         |                                 |
| 22030 Hwy 404 MBC, N of 16th Avenue (Utility Relocation)        | 2,079,200 |         |            | 2,079,200    |                   |         |                                 |
| 22215 Hwy 404 Ramp Ext. at Major Mack. (EA Amendment)           | 290,400   |         |            | 290,400      |                   |         |                                 |
| 22031 Victoria Square Boulevard - Culvert Construction          | 1,768,500 |         |            | 1,768,500    |                   |         |                                 |
| 22032 Markham Centre Trails - Phase 2 (Construction)            | 751,800   |         |            | 488,670      |                   | 263,130 | Non-DC Growth                   |
| 22033 Markham Centre Trails - Phase 3 (Detailed Design)         | 576,300   |         |            | 374,595      |                   | 201,705 | Non-DC Growth                   |
| 22034 Rouge Valley Trail - Phase 4B (Detailed Design)           | 405,400   |         |            | 263,510      |                   |         | Non-DC Growth                   |
| 22035 Rouge Valley Trail (Kennedy Road North) – Construction    | 574,300   |         |            | 325,195      |                   |         | Non- DC Growth \$175k; ROY \$74 |
| 22036 Markham Road MUP Cross-rides (Construction)               | 204,600   |         |            | 132,990      |                   |         | Non-DC Growth                   |
| 22037 Markham Cycles & Active Transp. Awareness Program         | 15,300    |         |            | 9,945        |                   | 5.355   | Non-DC Growth                   |