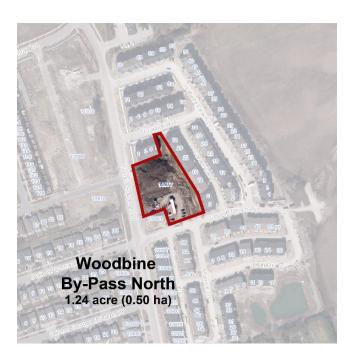

| # Project Description                                           | Total     | Tax     | Life Cycle | DC - Reserve | DC -<br>Developer | Other   | Description of Other Funding    |
|-----------------------------------------------------------------|-----------|---------|------------|--------------|-------------------|---------|---------------------------------|
| Planning                                                        |           |         |            |              |                   |         |                                 |
| 22008 Consultant Studies                                        | 71,200    |         |            | 64,100       |                   |         | Development Fees                |
| 22009 Designated Heritage Prop. Grant ProgResidential           | 30,000    |         |            |              |                   | 30,000  | Designated Heritage Prop Grant  |
| 22010 Heritage Façade Improvements/Sign Replacement - 2022      | 25,000    | 25,000  |            |              |                   |         |                                 |
| 22011 Markham Village Heritage District Plan - Update           | 50,900    |         |            |              |                   |         | Heritage Preservation Reserve   |
| 22012 Markham Centre Civic Square Study                         | 138,400   |         |            | 124,560      |                   |         | Parks Cash-in-Lieu              |
| 22013 MiX Innovation District Secondary Plan (Employment)       | 356,200   |         |            | 320,580      |                   |         | Development Fees                |
| 22014 Yonge Corridor Secondary Plan Ph 2 of 2                   | 305,300   |         |            | 274,770      |                   | 30,530  | Development Fees                |
| 22015 Natural Assets Inventory                                  | 152,600   | 152,600 |            |              |                   |         |                                 |
| 22016 Natural Heritage System Study - Phase 2 of 2              | 101,800   | 101,800 |            |              |                   |         |                                 |
| 22017 York Region Employment Survey                             | 40,000    |         |            | 36,000       |                   | 4,000   | Development Fees                |
| TOTAL Planning                                                  | 1,271,400 | 279,400 | -          | 820,010      | -                 | 171,990 |                                 |
| Design                                                          |           |         |            |              |                   |         |                                 |
| 22018 Markham Centre-Rougeside Promenade Parks-Construction     | 3,919,800 |         |            | 3,527,820    |                   | 391,980 | Parks Cash-in-Lieu              |
| 22019 Paddock Park - Off Leash Area - Design & Ph1 Construction | 369,900   |         |            | 332,910      |                   | 36,990  | Parks Cash-in-Lieu              |
| 22020 Victoria Square West Village - Design & Construction      | 841,800   |         |            | 757,620      |                   | 84,180  | Parks Cash-in-Lieu              |
| 22021 Villages of Fairtree East NP - Design                     | 83,100    |         |            | 74,790       |                   | 8,310   | Parks Cash-in-Lieu              |
| 22022 Woodbine By-pass North Park - Design & Construction       | 988,500   |         |            | 889,650      |                   | 98,850  | Parks Cash-in-Lieu              |
| 22023 York Downs Park (Kennedy Rd. and Yorkton Blvd.) - D & C   | 1,291,500 |         |            | 1,162,350    |                   | 129,150 | Parks Cash-in-Lieu              |
| 22217 Franklin Carmichael Park Multi-Purpose Court - D & C      | 250,000   |         |            |              |                   | 250,000 | CHCI Grant                      |
| TOTAL Design                                                    | 7,744,600 | -       | -          | 6,745,140    | -                 | 999,460 |                                 |
| Engineering                                                     |           |         |            |              |                   |         |                                 |
| 22024 Brownfield Policy Update                                  | 87,600    |         |            | 87,600       |                   |         |                                 |
| 22025 MESP for FUA Employmt. Block Secondary Plan               | 915,800   |         |            | 915,800      |                   |         |                                 |
| 22026 North Markham Employment SP (MIX+) - Transportation       | 576,300   |         |            | 576,300      |                   |         |                                 |
| 22027 Major Mackenzie & Denison GO Station Assessment           | 428,400   |         |            | 428,400      |                   |         |                                 |
| 22028 Downstream Improvements Program (Construction)            | 1,377,300 |         | 482,120    | 895,180      |                   |         |                                 |
| 22029 Cedar Avenue Reconstruction                               | 2,592,100 |         |            | 2,592,100    |                   |         |                                 |
| 22030 Hwy 404 MBC, N of 16th Avenue (Utility Relocation)        | 2,079,200 |         |            | 2,079,200    |                   |         |                                 |
| 22215 Hwy 404 Ramp Ext. at Major Mack. (EA Amendment)           | 290,400   |         |            | 290,400      |                   |         |                                 |
| 22031 Victoria Square Boulevard - Culvert Construction          | 1,768,500 |         |            | 1,768,500    |                   |         |                                 |
| 22032 Markham Centre Trails - Phase 2 (Construction)            | 751,800   |         |            | 488,670      |                   | 263,130 | Non-DC Growth                   |
| 22033 Markham Centre Trails - Phase 3 (Detailed Design)         | 576,300   |         |            | 374,595      |                   | 201,705 | Non-DC Growth                   |
| 22034 Rouge Valley Trail - Phase 4B (Detailed Design)           | 405,400   |         |            | 263,510      |                   |         | Non-DC Growth                   |
| 22035 Rouge Valley Trail (Kennedy Road North) – Construction    | 574,300   |         |            | 325,195      |                   |         | Non- DC Growth \$175k; ROY \$74 |
| 22036 Markham Road MUP Cross-rides (Construction)               | 204,600   |         |            | 132,990      |                   |         | Non-DC Growth                   |
| 22037 Markham Cycles & Active Transp. Awareness Program         | 15,300    |         |            | 9,945        |                   | 5.355   | Non-DC Growth                   |