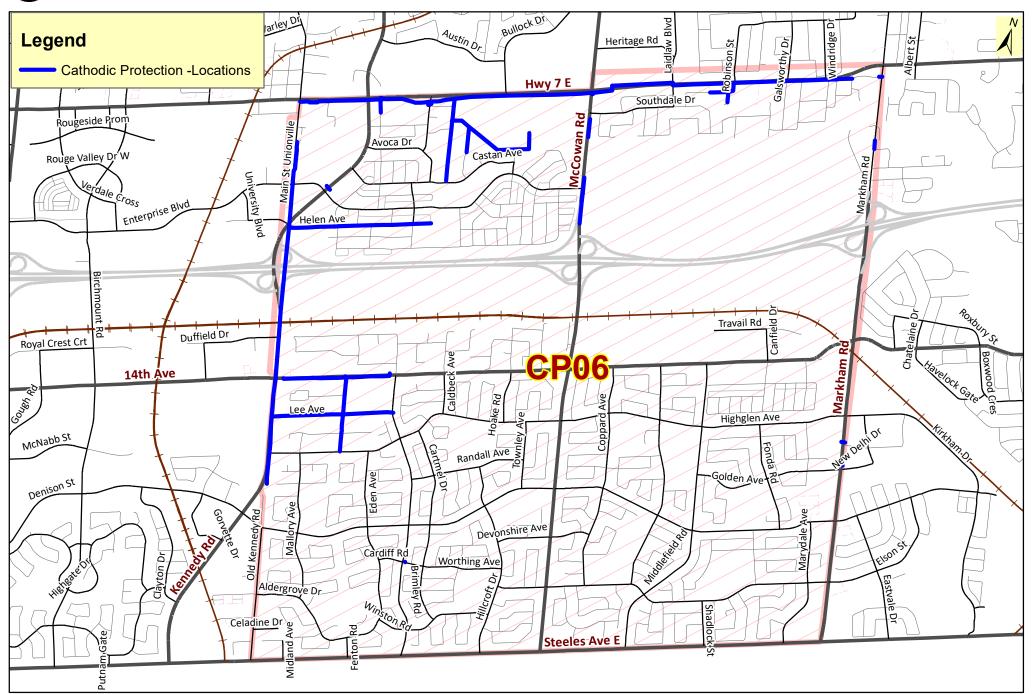

|                 |                                 |
| DCA and/or Life Cycle                             | e: Explain if there is | a change in the ye | ar and/or cost       |                    |                 |                 |                                 |
| DCA and/or Life Cycle                             | e: Explain if there is | a change in the ye | ar and/or cost       |                    |                 |                 |                                 |
| DCA and/or Life Cycle                             | e: Explain if there is | a change in the ye | ar and/or cost       |                    |                 |                 |                                 |

### **Location Map**

Cathodic Protection of Ductile Iron Watermains

ES - Infrastructure (2022)





2022 PROJECT FUNDING REQUEST FORM Number: 22202 **Project Cost:** \$4,816,900 Project Name: Cast Iron Watermain Replacement - Construction & Contract Admin. Repair/Replace Commission: Community Services Pre Approval: Useful Life: 90 Department: ES - Waterworks Category: Major Project Mgr: Paul Ahn Cost Validation: Recent awards CW □ 1□ 2□ 3□ 4**☑** Ward(s): Requirement Validation: Condition assessment 5 🗆 6 🗆 7 🗆 8 🗆 **DETAILED DESCRIPTION (SCOPE OF PROJECT):** Construction and Contract Administration for replacement of 2.9 km of cast iron (CI) watermain that have reached the service life in the Gladiotor Rd / Southdale Dr/ Walkerton Dr/ Bakerdale Rd Area (refer to attached map). Safe & Sustainable Community **BUILDING MARKHAM'S FUTURE TOGETHER:** NOTES **PROJECT COSTS (\$)** 2022 **Fu