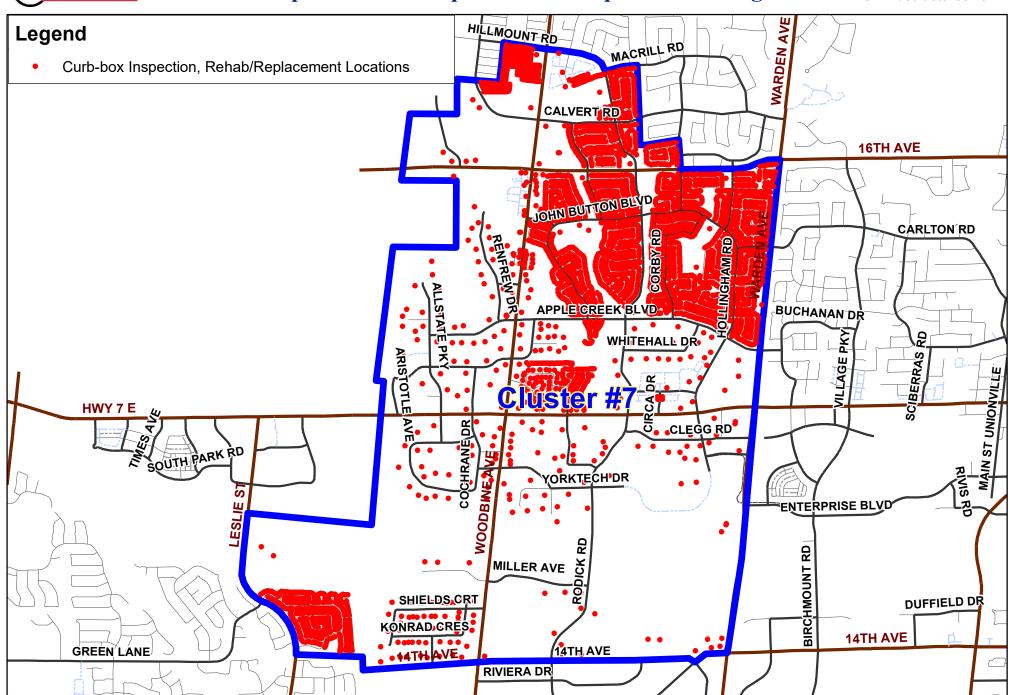

4,100   |           |        | \$614,100 |
| 2021         | #21171    | \$714,900   |           |        | \$714,900 |
| 2022         | #22205    |             | \$639,700 |        | \$639,700 |
| 2023 Onwards |           |             |           | varies | varies    |
| Total        |           | \$1,721,200 | \$639,700 |        |           |

### **Description of Program**

Program to conduct inspection of curb boxes and repair /replace defective curb boxes which are normally located at the property line. This is an annual program.

### What was completed in the past

See above table

**Current ask** 

\$639,700

### **Future Phases**

Varies

### Related 2022 Project(s)

N/A

Map N/A



## MARKHAM Location Map: Curb Box Inspection and Replacement Program

**ES Infrastructures 2022** 



**Number:** 



| Davis of Marris G                                       |                                                        |                      | (T) 1 1 111 ( )                                                        | Project (                  | Cost: \$63     | 9,900    |  |
|---------------------------------------------------------|--------------------------------------------------------|----------------------|------------------------------------------------------------------------|----------------------------|----------------|----------|--|
| Project Name: Suspende                                  |                                                        | sulation Replace     | ment/Rehabilitation                                                    |