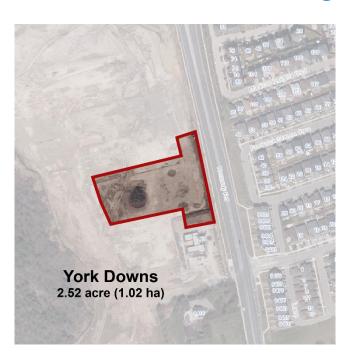

| # Project Description                                           | Total     | Tax     | Life Cycle | DC - Reserve | DC -<br>Developer | Other   | Description of Other Funding    |
|-----------------------------------------------------------------|-----------|---------|------------|--------------|-------------------|---------|---------------------------------|
| Planning                                                        |           |         |            |              |                   |         |                                 |
| 22008 Consultant Studies                                        | 71,200    |         |            | 64,100       |                   |         | Development Fees                |
| 22009 Designated Heritage Prop. Grant ProgResidential           | 30,000    |         |            |              |                   | 30,000  | Designated Heritage Prop Grant  |
| 22010 Heritage Façade Improvements/Sign Replacement - 2022      | 25,000    | 25,000  |            |              |                   |         |                                 |
| 22011 Markham Village Heritage District Plan - Update           | 50,900    |         |            |              |                   |         | Heritage Preservation Reserve   |
| 22012 Markham Centre Civic Square Study                         | 138,400   |         |            | 124,560      |                   |         | Parks Cash-in-Lieu              |
| 22013 MiX Innovation District Secondary Plan (Employment)       | 356,200   |         |            | 320,580      |                   |         | Development Fees                |
| 22014 Yonge Corridor Secondary Plan Ph 2 of 2                   | 305,300   |         |            | 274,770      |                   | 30,530  | Development Fees                |
| 22015 Natural Assets Inventory                                  | 152,600   | 152,600 |            |              |                   |         |                                 |
| 22016 Natural Heritage System Study - Phase 2 of 2              | 101,800   | 101,800 |            |              |                   |         |                                 |
| 22017 York Region Employment Survey                             | 40,000    |         |            | 36,000       |                   | 4,000   | Development Fees                |
| TOTAL Planning                                                  | 1,271,400 | 279,400 | -          | 820,010      | -                 | 171,990 |                                 |
| Design                                                          |           |         |            |              |                   |         |                                 |
| 22018 Markham Centre-Rougeside Promenade Parks-Construction     | 3,919,800 |         |            | 3,527,820    |                   | 391,980 | Parks Cash-in-Lieu              |
| 22019 Paddock Park - Off Leash Area - Design & Ph1 Construction | 369,900   |         |            | 332,910      |                   | 36,990  | Parks Cash-in-Lieu              |
| 22020 Victoria Square West Village - Design & Construction      | 841,800   |         |            | 757,620      |                   | 84,180  | Parks Cash-in-Lieu              |
| 22021 Villages of Fairtree East NP - Design                     | 83,100    |         |            | 74,790       |                   | 8,310   | Parks Cash-in-Lieu              |
| 22022 Woodbine By-pass North Park - Design & Construction       | 988,500   |         |            | 889,650      |                   | 98,850  | Parks Cash-in-Lieu              |
| 22023 York Downs Park (Kennedy Rd. and Yorkton Blvd.) - D & C   | 1,291,500 |         |            | 1,162,350    |                   | 129,150 | Parks Cash-in-Lieu              |
| 22217 Franklin Carmichael Park Multi-Purpose Court - D & C      | 250,000   |         |            |              |                   | 250,000 | CHCI Grant                      |
| TOTAL Design                                                    | 7,744,600 | -       | -          | 6,745,140    | -                 | 999,460 |                                 |
| Engineering                                                     |           |         |            |              |                   |         |                                 |
| 22024 Brownfield Policy Update                                  | 87,600    |         |            | 87,600       |                   |         |                                 |
| 22025 MESP for FUA Employmt. Block Secondary Plan               | 915,800   |         |            | 915,800      |                   |         |                                 |
| 22026 North Markham Employment SP (MIX+) - Transportation       | 576,300   |         |            | 576,300      |                   |         |                                 |
| 22027 Major Mackenzie & Denison GO Station Assessment           | 428,400   |         |            | 428,400      |                   |         |                                 |
| 22028 Downstream Improvements Program (Construction)            | 1,377,300 |         | 482,120    | 895,180      |                   |         |                                 |
| 22029 Cedar Avenue Reconstruction                               | 2,592,100 |         |            | 2,592,100    |                   |         |                                 |
| 22030 Hwy 404 MBC, N of 16th Avenue (Utility Relocation)        | 2,079,200 |         |            | 2,079,200    |                   |         |                                 |
| 22215 Hwy 404 Ramp Ext. at Major Mack. (EA Amendment)           | 290,400   |         |            | 290,400      |                   |         |                                 |
| 22031 Victoria Square Boulevard - Culvert Construction          | 1,768,500 |         |            | 1,768,500    |                   |         |                                 |
| 22032 Markham Centre Trails - Phase 2 (Construction)            | 751,800   |         |            | 488,670      |                   | 263,130 | Non-DC Growth                   |
| 22033 Markham Centre Trails - Phase 3 (Detailed Design)         | 576,300   |         |            | 374,595      |                   | 201,705 | Non-DC Growth                   |
| 22034 Rouge Valley Trail - Phase 4B (Detailed Design)           | 405,400   |         |            | 263,510      |                   |         | Non-DC Growth                   |
| 22035 Rouge Valley Trail (Kennedy Road North) – Construction    | 574,300   |         |            | 325,195      |                   |         | Non- DC Growth \$175k; ROY \$74 |
| 22036 Markham Road MUP Cross-rides (Construction)               | 204,600   |         |            | 132,990      |                   |         | Non-DC Growth                   |
| 22037 Markham Cycles & Active Transp. Awareness Program         | 15,300    |         |            | 9,945        |                   | 5.355   | Non-DC Growth                   |