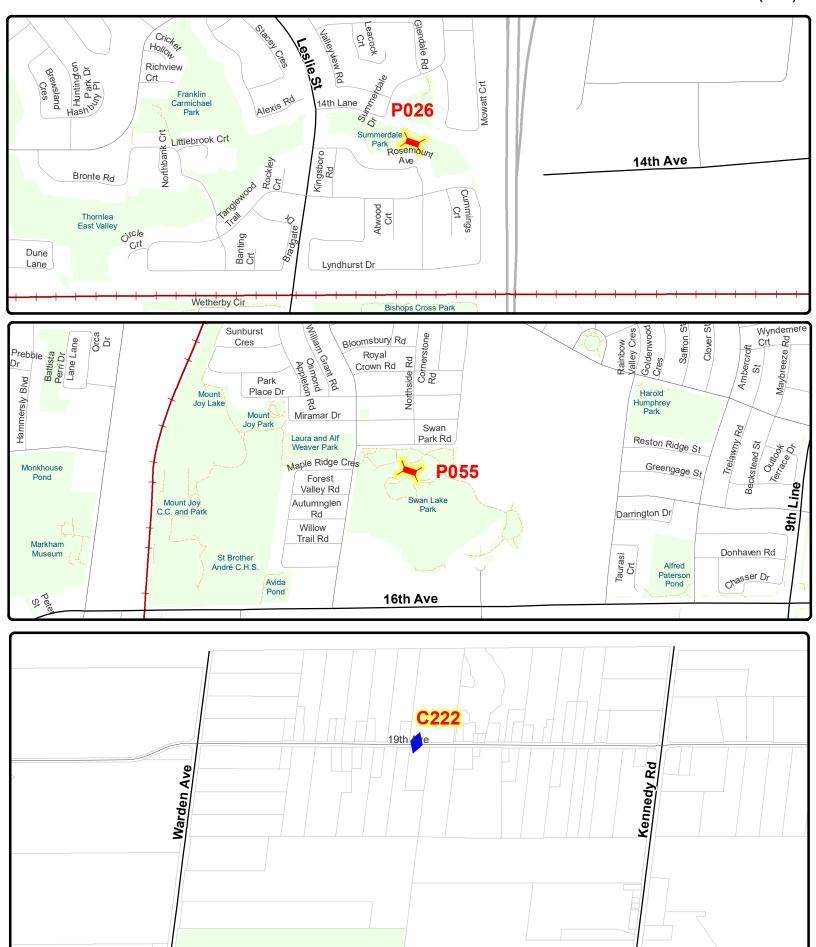

| # Project Description                                           | Total     | Tax     | Life Cycle | DC - Reserve | DC -<br>Developer | Other   | Description of Other Funding    |
|-----------------------------------------------------------------|-----------|---------|------------|--------------|-------------------|---------|---------------------------------|
| Planning                                                        |           |         |            |              |                   |         |                                 |
| 22008 Consultant Studies                                        | 71,200    |         |            | 64,100       |                   |         | Development Fees                |
| 22009 Designated Heritage Prop. Grant ProgResidential           | 30,000    |         |            |              |                   | 30,000  | Designated Heritage Prop Grant  |
| 22010 Heritage Façade Improvements/Sign Replacement - 2022      | 25,000    | 25,000  |            |              |                   |         |                                 |
| 22011 Markham Village Heritage District Plan - Update           | 50,900    |         |            |              |                   |         | Heritage Preservation Reserve   |
| 22012 Markham Centre Civic Square Study                         | 138,400   |         |            | 124,560      |                   |         | Parks Cash-in-Lieu              |
| 22013 MiX Innovation District Secondary Plan (Employment)       | 356,200   |         |            | 320,580      |                   |         | Development Fees                |
| 22014 Yonge Corridor Secondary Plan Ph 2 of 2                   | 305,300   |         |            | 274,770      |                   | 30,530  | Development Fees                |
| 22015 Natural Assets Inventory                                  | 152,600   | 152,600 |            |              |                   |         |                                 |
| 22016 Natural Heritage System Study - Phase 2 of 2              | 101,800   | 101,800 |            |              |                   |         |                                 |
| 22017 York Region Employment Survey                             | 40,000    |         |            | 36,000       |                   | 4,000   | Development Fees                |
| TOTAL Planning                                                  | 1,271,400 | 279,400 | -          | 820,010      | -                 | 171,990 |                                 |
| Design                                                          |           |         |            |              |                   |         |                                 |
| 22018 Markham Centre-Rougeside Promenade Parks-Construction     | 3,919,800 |         |            | 3,527,820    |                   | 391,980 | Parks Cash-in-Lieu              |
| 22019 Paddock Park - Off Leash Area - Design & Ph1 Construction | 369,900   |         |            | 332,910      |                   | 36,990  | Parks Cash-in-Lieu              |
| 22020 Victoria Square West Village - Design & Construction      | 841,800   |         |            | 757,620      |                   | 84,180  | Parks Cash-in-Lieu              |
| 22021 Villages of Fairtree East NP - Design                     | 83,100    |         |            | 74,790       |                   | 8,310   | Parks Cash-in-Lieu              |
| 22022 Woodbine By-pass North Park - Design & Construction       | 988,500   |         |            | 889,650      |                   | 98,850  | Parks Cash-in-Lieu              |
| 22023 York Downs Park (Kennedy Rd. and Yorkton Blvd.) - D & C   | 1,291,500 |         |            | 1,162,350    |                   | 129,150 | Parks Cash-in-Lieu              |
| 22217 Franklin Carmichael Park Multi-Purpose Court - D & C      | 250,000   |         |            |              |                   | 250,000 | CHCI Grant                      |
| TOTAL Design                                                    | 7,744,600 | -       | -          | 6,745,140    | -                 | 999,460 |                                 |
| Engineering                                                     |           |         |            |              |                   |         |                                 |
| 22024 Brownfield Policy Update                                  | 87,600    |         |            | 87,600       |                   |         |                                 |
| 22025 MESP for FUA Employmt. Block Secondary Plan               | 915,800   |         |            | 915,800      |                   |         |                                 |
| 22026 North Markham Employment SP (MIX+) - Transportation       | 576,300   |         |            | 576,300      |                   |         |                                 |
| 22027 Major Mackenzie & Denison GO Station Assessment           | 428,400   |         |            | 428,400      |                   |         |                                 |
| 22028 Downstream Improvements Program (Construction)            | 1,377,300 |         | 482,120    | 895,180      |                   |         |                                 |
| 22029 Cedar Avenue Reconstruction                               | 2,592,100 |         |            | 2,592,100    |                   |         |                                 |
| 22030 Hwy 404 MBC, N of 16th Avenue (Utility Relocation)        | 2,079,200 |         |            | 2,079,200    |                   |         |                                 |
| 22215 Hwy 404 Ramp Ext. at Major Mack. (EA Amendment)           | 290,400   |         |            | 290,400      |                   |         |                                 |
| 22031 Victoria Square Boulevard - Culvert Construction          | 1,768,500 |         |            | 1,768,500    |                   |         |                                 |
| 22032 Markham Centre Trails - Phase 2 (Construction)            | 751,800   |         |            | 488,670      |                   | 263,130 | Non-DC Growth                   |
| 22033 Markham Centre Trails - Phase 3 (Detailed Design)         | 576,300   |         |            | 374,595      |                   | 201,705 | Non-DC Growth                   |
| 22034 Rouge Valley Trail - Phase 4B (Detailed Design)           | 405,400   |         |            | 263,510      |                   |         | Non-DC Growth                   |
| 22035 Rouge Valley Trail (Kennedy Road North) – Construction    | 574,300   |         |            | 325,195      |                   |         | Non- DC Growth \$175k; ROY \$74 |
| 22036 Markham Road MUP Cross-rides (Construction)               | 204,600   |         |            | 132,990      |                   |         | Non-DC Growth                   |
| 22037 Markham Cycles & Active Transp. Awareness Program         | 15,300    |         |            | 9,945        |                   | 5.355   | Non-DC Growth                   |