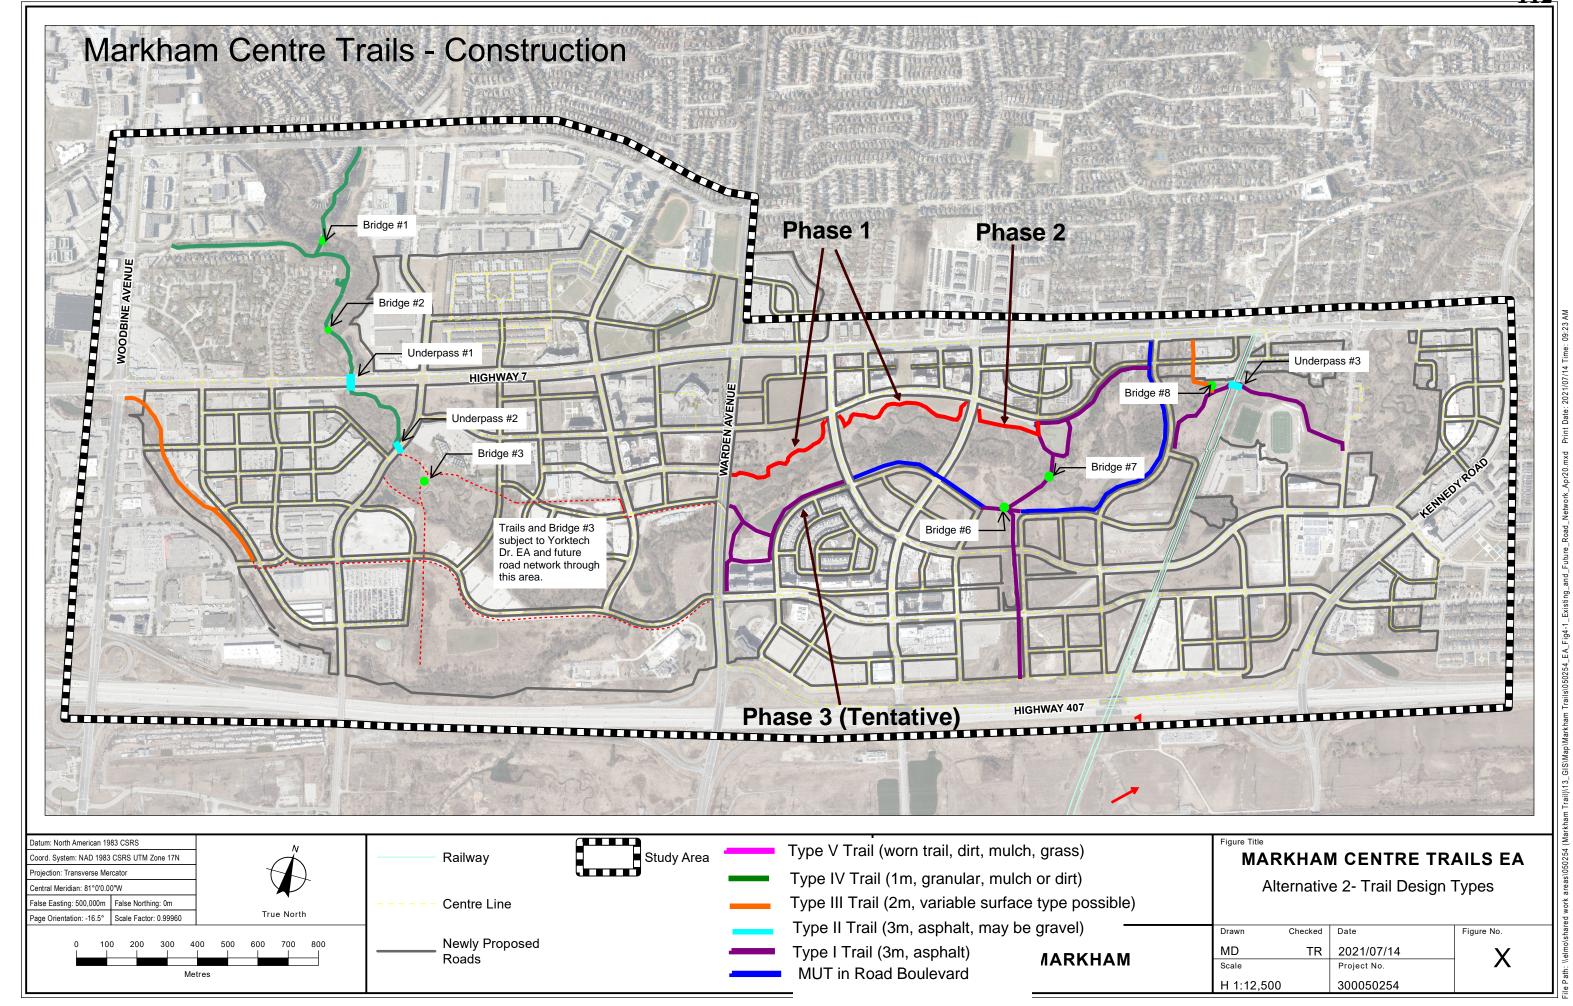

| # Project Description                                           | Total     | Tax     | Life Cycle | DC - Reserve | DC -<br>Developer | Other   | Description of Other Funding    |
|-----------------------------------------------------------------|-----------|---------|------------|--------------|-------------------|---------|---------------------------------|
| Planning                                                        |           |         |            |              |                   |         |                                 |
| 22008 Consultant Studies                                        | 71,200    |         |            | 64,100       |                   |         | Development Fees                |
| 22009 Designated Heritage Prop. Grant ProgResidential           | 30,000    |         |            |              |                   | 30,000  | Designated Heritage Prop Grant  |
| 22010 Heritage Façade Improvements/Sign Replacement - 2022      | 25,000    | 25,000  |            |              |                   |         |                                 |
| 22011 Markham Village Heritage District Plan - Update           | 50,900    |         |            |              |                   |         | Heritage Preservation Reserve   |
| 22012 Markham Centre Civic Square Study                         | 138,400   |         |            | 124,560      |                   |         | Parks Cash-in-Lieu              |
| 22013 MiX Innovation District Secondary Plan (Employment)       | 356,200   |         |            | 320,580      |                   |         | Development Fees                |
| 22014 Yonge Corridor Secondary Plan Ph 2 of 2                   | 305,300   |         |            | 274,770      |                   | 30,530  | Development Fees                |
| 22015 Natural Assets Inventory                                  | 152,600   | 152,600 |            |              |                   |         |                                 |
| 22016 Natural Heritage System Study - Phase 2 of 2              | 101,800   | 101,800 |            |              |                   |         |                                 |
| 22017 York Region Employment Survey                             | 40,000    |         |            | 36,000       |                   | 4,000   | Development Fees                |
| TOTAL Planning                                                  | 1,271,400 | 279,400 | -          | 820,010      | -                 | 171,990 |                                 |
| Design                                                          |           |         |            |              |                   |         |                                 |
| 22018 Markham Centre-Rougeside Promenade Parks-Construction     | 3,919,800 |         |            | 3,527,820    |                   | 391,980 | Parks Cash-in-Lieu              |
| 22019 Paddock Park - Off Leash Area - Design & Ph1 Construction | 369,900   |         |            | 332,910      |                   | 36,990  | Parks Cash-in-Lieu              |
| 22020 Victoria Square West Village - Design & Construction      | 841,800   |         |            | 757,620      |                   | 84,180  | Parks Cash-in-Lieu              |
| 22021 Villages of Fairtree East NP - Design                     | 83,100    |         |            | 74,790       |                   | 8,310   | Parks Cash-in-Lieu              |
| 22022 Woodbine By-pass North Park - Design & Construction       | 988,500   |         |            | 889,650      |                   | 98,850  | Parks Cash-in-Lieu              |
| 22023 York Downs Park (Kennedy Rd. and Yorkton Blvd.) - D & C   | 1,291,500 |         |            | 1,162,350    |                   | 129,150 | Parks Cash-in-Lieu              |
| 22217 Franklin Carmichael Park Multi-Purpose Court - D & C      | 250,000   |         |            |              |                   | 250,000 | CHCI Grant                      |
| TOTAL Design                                                    | 7,744,600 | -       | -          | 6,745,140    | -                 | 999,460 |                                 |
| Engineering                                                     |           |         |            |              |                   |         |                                 |
| 22024 Brownfield Policy Update                                  | 87,600    |         |            | 87,600       |                   |         |                                 |
| 22025 MESP for FUA Employmt. Block Secondary Plan               | 915,800   |         |            | 915,800      |                   |         |                                 |
| 22026 North Markham Employment SP (MIX+) - Transportation       | 576,300   |         |            | 576,300      |                   |         |                                 |
| 22027 Major Mackenzie & Denison GO Station Assessment           | 428,400   |         |            | 428,400      |                   |         |                                 |
| 22028 Downstream Improvements Program (Construction)            | 1,377,300 |         | 482,120    | 895,180      |                   |         |                                 |
| 22029 Cedar Avenue Reconstruction                               | 2,592,100 |         |            | 2,592,100    |                   |         |                                 |
| 22030 Hwy 404 MBC, N of 16th Avenue (Utility Relocation)        | 2,079,200 |         |            | 2,079,200    |                   |         |                                 |
| 22215 Hwy 404 Ramp Ext. at Major Mack. (EA Amendment)           | 290,400   |         |            | 290,400      |                   |         |                                 |
| 22031 Victoria Square Boulevard - Culvert Construction          | 1,768,500 |         |            | 1,768,500    |                   |         |                                 |
| 22032 Markham Centre Trails - Phase 2 (Construction)            | 751,800   |         |            | 488,670      |                   | 263,130 | Non-DC Growth                   |
| 22033 Markham Centre Trails - Phase 3 (Detailed Design)         | 576,300   |         |            | 374,595      |                   | 201,705 | Non-DC Growth                   |
| 22034 Rouge Valley Trail - Phase 4B (Detailed Design)           | 405,400   |         |            | 263,510      |                   |         | Non-DC Growth                   |
| 22035 Rouge Valley Trail (Kennedy Road North) – Construction    | 574,300   |         |            | 325,195      |                   |         | Non- DC Growth \$175k; ROY \$74 |
| 22036 Markham Road MUP Cross-rides (Construction)               | 204,600   |         |            | 132,990      |                   |         | Non-DC Growth                   |
| 22037 Markham Cycles & Active Transp. Awareness Program         | 15,300    |         |            | 9,945        |                   | 5.355   | Non-DC Growth                   |