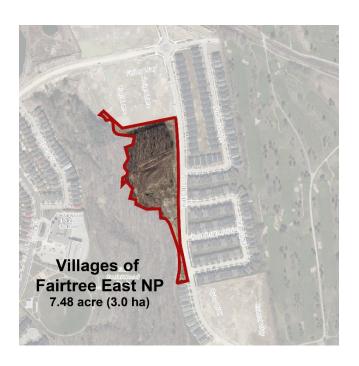

| # Project Description                                           | Total     | Tax     | Life Cycle | DC - Reserve | DC -<br>Developer | Other   | Description of Other Funding    |
|-----------------------------------------------------------------|-----------|---------|------------|--------------|-------------------|---------|---------------------------------|
| Planning                                                        |           |         |            |              |                   |         |                                 |
| 22008 Consultant Studies                                        | 71,200    |         |            | 64,100       |                   |         | Development Fees                |
| 22009 Designated Heritage Prop. Grant ProgResidential           | 30,000    |         |            |              |                   | 30,000  | Designated Heritage Prop Grant  |
| 22010 Heritage Façade Improvements/Sign Replacement - 2022      | 25,000    | 25,000  |            |              |                   |         |                                 |
| 22011 Markham Village Heritage District Plan - Update           | 50,900    |         |            |              |                   |         | Heritage Preservation Reserve   |
| 22012 Markham Centre Civic Square Study                         | 138,400   |         |            | 124,560      |                   |         | Parks Cash-in-Lieu              |
| 22013 MiX Innovation District Secondary Plan (Employment)       | 356,200   |         |            | 320,580      |                   |         | Development Fees                |
| 22014 Yonge Corridor Secondary Plan Ph 2 of 2                   | 305,300   |         |            | 274,770      |                   | 30,530  | Development Fees                |
| 22015 Natural Assets Inventory                                  | 152,600   | 152,600 |            |              |                   |         |                                 |
| 22016 Natural Heritage System Study - Phase 2 of 2              | 101,800   | 101,800 |            |              |                   |         |                                 |
| 22017 York Region Employment Survey                             | 40,000    |         |            | 36,000       |                   | 4,000   | Development Fees                |
| TOTAL Planning                                                  | 1,271,400 | 279,400 | -          | 820,010      | -                 | 171,990 |                                 |
| Design                                                          |           |         |            |              |                   |         |                                 |
| 22018 Markham Centre-Rougeside Promenade Parks-Construction     | 3,919,800 |         |            | 3,527,820    |                   | 391,980 | Parks Cash-in-Lieu              |
| 22019 Paddock Park - Off Leash Area - Design & Ph1 Construction | 369,900   |         |            | 332,910      |                   | 36,990  | Parks Cash-in-Lieu              |
| 22020 Victoria Square West Village - Design & Construction      | 841,800   |         |            | 757,620      |                   | 84,180  | Parks Cash-in-Lieu              |
| 22021 Villages of Fairtree East NP - Design                     | 83,100    |         |            | 74,790       |                   | 8,310   | Parks Cash-in-Lieu              |
| 22022 Woodbine By-pass North Park - Design & Construction       | 988,500   |         |            | 889,650      |                   | 98,850  | Parks Cash-in-Lieu              |
| 22023 York Downs Park (Kennedy Rd. and Yorkton Blvd.) - D & C   | 1,291,500 |         |            | 1,162,350    |                   | 129,150 | Parks Cash-in-Lieu              |
| 22217 Franklin Carmichael Park Multi-Purpose Court - D & C      | 250,000   |         |            |              |                   | 250,000 | CHCI Grant                      |
| TOTAL Design                                                    | 7,744,600 | -       | -          | 6,745,140    | -                 | 999,460 |                                 |
| Engineering                                                     |           |         |            |              |                   |         |                                 |
| 22024 Brownfield Policy Update                                  | 87,600    |         |            | 87,600       |                   |         |                                 |
| 22025 MESP for FUA Employmt. Block Secondary Plan               | 915,800   |         |            | 915,800      |                   |         |                                 |
| 22026 North Markham Employment SP (MIX+) - Transportation       | 576,300   |         |            | 576,300      |                   |         |                                 |
| 22027 Major Mackenzie & Denison GO Station Assessment           | 428,400   |         |            | 428,400      |                   |         |                                 |
| 22028 Downstream Improvements Program (Construction)            | 1,377,300 |         | 482,120    | 895,180      |                   |         |                                 |
| 22029 Cedar Avenue Reconstruction                               | 2,592,100 |         |            | 2,592,100    |                   |         |                                 |
| 22030 Hwy 404 MBC, N of 16th Avenue (Utility Relocation)        | 2,079,200 |         |            | 2,079,200    |                   |         |                                 |
| 22215 Hwy 404 Ramp Ext. at Major Mack. (EA Amendment)           | 290,400   |         |            | 290,400      |                   |         |                                 |
| 22031 Victoria Square Boulevard - Culvert Construction          | 1,768,500 |         |            | 1,768,500    |                   |         |                                 |
| 22032 Markham Centre Trails - Phase 2 (Construction)            | 751,800   |         |            | 488,670      |                   | 263,130 | Non-DC Growth                   |
| 22033 Markham Centre Trails - Phase 3 (Detailed Design)         | 576,300   |         |            | 374,595      |                   | 201,705 | Non-DC Growth                   |
| 22034 Rouge Valley Trail - Phase 4B (Detailed Design)           | 405,400   |         |            | 263,510      |                   |         | Non-DC Growth                   |
| 22035 Rouge Valley Trail (Kennedy Road North) – Construction    | 574,300   |         |            | 325,195      |                   |         | Non- DC Growth \$175k; ROY \$74 |
| 22036 Markham Road MUP Cross-rides (Construction)               | 204,600   |         |            | 132,990      |                   |         | Non-DC Growth                   |
| 22037 Markham Cycles & Active Transp. Awareness Program         | 15,300    |         |            | 9,945        |                   | 5.355   | Non-DC Growth                   |