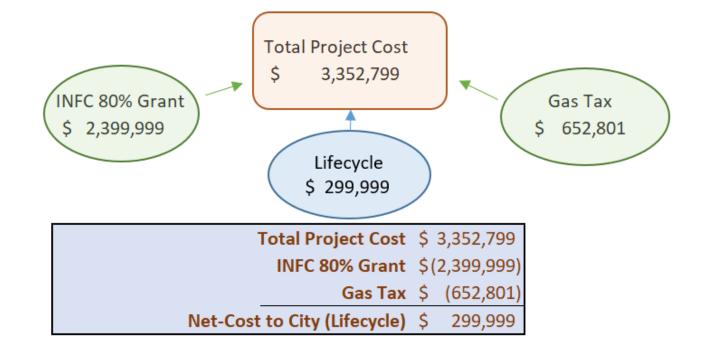

#### Notes:

- 1) The overall project budget is \$3,052,800. The pre-approval request of \$457,920 is for consulting work only.
- 2) The overall project budget is \$301,500. The pre-approval request of \$20,000 is for consulting work only.
- 3) The overall project budget is \$2,679,000. The pre-approval request of \$40,231 is for purchase of low roof vans for Animal Services.
- 4) The overall project budget is \$664,500. The pre-approval request of \$392,500 is to commence procurement of contracts earlier to potentially attain better pricing.
- 5) The overall project budget is \$5,233,300. The pre-approval request of \$251,200 represents the contingency amounts required for all project pre-approval requests.