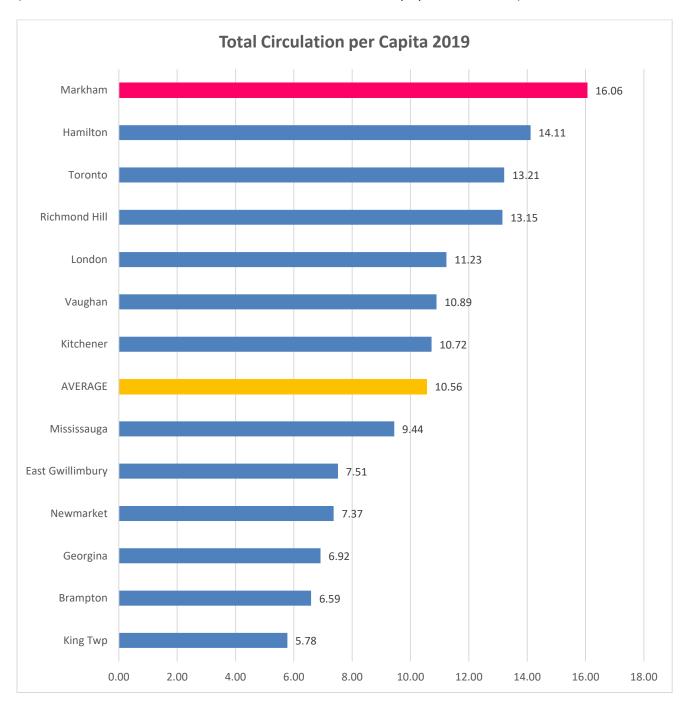

ease due in part to COVID 19.

#### **CUSTOMER SATISFACTION WITH COLLECTIONS:**

The number one reason for Markham residents using the library is for its collection as they continuously state in all surveys. As you can see from the chart below, our customer expectations of the content MPL provides exceeds their actual satisfaction with the collection.

|              | 2019    |
|--------------|---------|
| Importance   | 9.20/10 |
| Satisfaction | 8.03/10 |
| Gap          | 1.17    |

#### LANGUAGES COLLECTED:

• English, French, Arabic, German, Greek, Gujarati, Hebrew, Hindi, Italian, Korean, Persian, Panjabi, Russian, Spanish, Tagalog, Tamil, Urdu, and Chinese.

#### **KEY PERFORMANCE INDICATORS**

(Based on the latest 2019 statistics submitted to Ontario Ministry by Public Libraries)







# MARKHAM 2022 PROJECT FUNDING REQUEST FORM

| AIVINITALI                                                                                                                                                             |                                                                                                                          |                                                                                                         |                                                                                                                                                                                                     |                                        | 14                                | umbei          | 42                    | 131              |     |
|-------