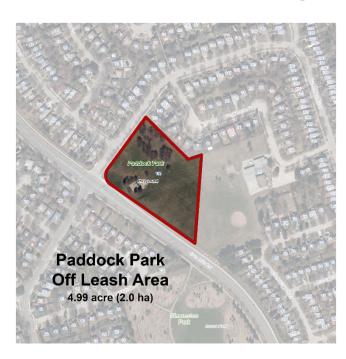

| # Project Description                                           | Total     | Tax     | Life Cycle | DC - Reserve | DC -<br>Developer | Other   | Description of Other Funding    |
|-----------------------------------------------------------------|-----------|---------|------------|--------------|-------------------|---------|---------------------------------|
| Planning                                                        |           |         |            |              |                   |         |                                 |
| 22008 Consultant Studies                                        | 71,200    |         |            | 64,100       |                   |         | Development Fees                |
| 22009 Designated Heritage Prop. Grant ProgResidential           | 30,000    |         |            |              |                   | 30,000  | Designated Heritage Prop Grant  |
| 22010 Heritage Façade Improvements/Sign Replacement - 2022      | 25,000    | 25,000  |            |              |                   |         |                                 |
| 22011 Markham Village Heritage District Plan - Update           | 50,900    |         |            |              |                   |         | Heritage Preservation Reserve   |
| 22012 Markham Centre Civic Square Study                         | 138,400   |         |            | 124,560      |                   |         | Parks Cash-in-Lieu              |
| 22013 MiX Innovation District Secondary Plan (Employment)       | 356,200   |         |            | 320,580      |                   |         | Development Fees                |
| 22014 Yonge Corridor Secondary Plan Ph 2 of 2                   | 305,300   |         |            | 274,770      |                   | 30,530  | Development Fees                |
| 22015 Natural Assets Inventory                                  | 152,600   | 152,600 |            |              |                   |         |                                 |
| 22016 Natural Heritage System Study - Phase 2 of 2              | 101,800   | 101,800 |            |              |                   |         |                                 |
| 22017 York Region Employment Survey                             | 40,000    |         |            | 36,000       |                   | 4,000   | Development Fees                |
| TOTAL Planning                                                  | 1,271,400 | 279,400 | -          | 820,010      | -                 | 171,990 |                                 |
| Design                                                          |           |         |            |              |                   |         |                                 |
| 22018 Markham Centre-Rougeside Promenade Parks-Construction     | 3,919,800 |         |            | 3,527,820    |                   | 391,980 | Parks Cash-in-Lieu              |
| 22019 Paddock Park - Off Leash Area - Design & Ph1 Construction | 369,900   |         |            | 332,910      |                   | 36,990  | Parks Cash-in-Lieu              |
| 22020 Victoria Square West Village - Design & Construction      | 841,800   |         |            | 757,620      |                   | 84,180  | Parks Cash-in-Lieu              |
| 22021 Villages of Fairtree East NP - Design                     | 83,100    |         |            | 74,790       |                   | 8,310   | Parks Cash-in-Lieu              |
| 22022 Woodbine By-pass North Park - Design & Construction       | 988,500   |         |            | 889,650      |                   | 98,850  | Parks Cash-in-Lieu              |
| 22023 York Downs Park (Kennedy Rd. and Yorkton Blvd.) - D & C   | 1,291,500 |         |            | 1,162,350    |                   | 129,150 | Parks Cash-in-Lieu              |
| 22217 Franklin Carmichael Park Multi-Purpose Court - D & C      | 250,000   |         |            |              |                   | 250,000 | CHCI Grant                      |
| TOTAL Design                                                    | 7,744,600 | -       | -          | 6,745,140    | -                 | 999,460 |                                 |
| Engineering                                                     |           |         |            |              |                   |         |                                 |
| 22024 Brownfield Policy Update                                  | 87,600    |         |            | 87,600       |                   |         |                                 |
| 22025 MESP for FUA Employmt. Block Secondary Plan               | 915,800   |         |            | 915,800      |                   |         |                                 |
| 22026 North Markham Employment SP (MIX+) - Transportation       | 576,300   |         |            | 576,300      |                   |         |                                 |
| 22027 Major Mackenzie & Denison GO Station Assessment           | 428,400   |         |            | 428,400      |                   |         |                                 |
| 22028 Downstream Improvements Program (Construction)            | 1,377,300 |         | 482,120    | 895,180      |                   |         |                                 |
| 22029 Cedar Avenue Reconstruction                               | 2,592,100 |         |            | 2,592,100    |                   |         |                                 |
| 22030 Hwy 404 MBC, N of 16th Avenue (Utility Relocation)        | 2,079,200 |         |            | 2,079,200    |                   |         |                                 |
| 22215 Hwy 404 Ramp Ext. at Major Mack. (EA Amendment)           | 290,400   |         |            | 290,400      |                   |         |                                 |
| 22031 Victoria Square Boulevard - Culvert Construction          | 1,768,500 |         |            | 1,768,500    |                   |         |                                 |
| 22032 Markham Centre Trails - Phase 2 (Construction)            | 751,800   |         |            | 488,670      |                   | 263,130 | Non-DC Growth                   |
| 22033 Markham Centre Trails - Phase 3 (Detailed Design)         | 576,300   |         |            | 374,595      |                   | 201,705 | Non-DC Growth                   |
| 22034 Rouge Valley Trail - Phase 4B (Detailed Design)           | 405,400   |         |            | 263,510      |                   |         | Non-DC Growth                   |
| 22035 Rouge Valley Trail (Kennedy Road North) – Construction    | 574,300   |         |            | 325,195      |                   |         | Non- DC Growth \$175k; ROY \$74 |
| 22036 Markham Road MUP Cross-rides (Construction)               | 204,600   |         |            | 132,990      |                   |         | Non-DC Growth                   |
| 22037 Markham Cycles & Active Transp. Awareness Program         | 15,300    |         |            | 9,945        |                   | 5.355   | Non-DC Growth                   |