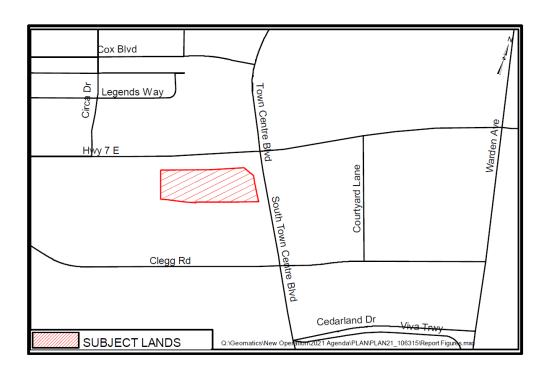

### **BACKGROUND**

The vacant 1.1 ha (2.7 ac) subject lands are located on the south side of Highway 7 East, west of South Town Centre Boulevard. The subject lands have approximate frontages of 187 m (613 ft) along Highway 7, and 59 m (193 ft) along South Town Centre Boulevard. Young trees and shrubs exist throughout the property.