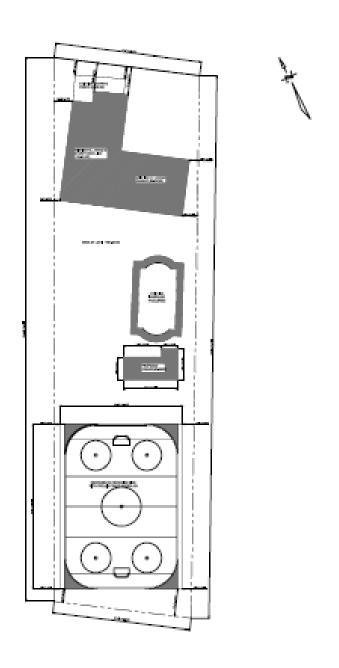

## Attachment "B" - Submitted Plans for Ice Rink and Cabana

## **Site Plan Drawing**

- Existing House
- Existing Pool
- Proposed Cabana
- Proposed Sports Court/Ice Pad

Enlargement of each section on the following pages

PROPOSED OUTDOOR ICE RINK WITH TRELLIS FRAME SURROUND