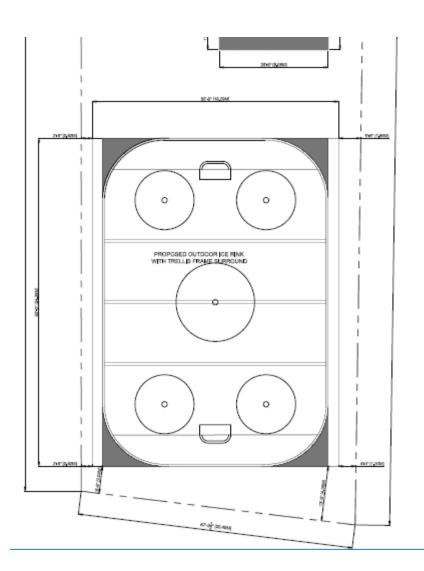

## **Site Plan Drawing**

- Existing House
- Existing Pool
- Proposed Cabana
- Proposed Sports Court/Ice Pad

Enlargement of each section on the following pages

PROPOSED OUTDOOR ICE RINK WITH TRELLIS FRAME SURROUND

## **Statistics**

Size of Rink 60' (18.29m) by 80' (24.38)

South Side setback of Rink from property boundary – 2'8" (0.82m)

North Side setback of Rink from property boundary – ranges from 5'5" (1.66m) to 4'3" (1.3m)

Rear Yard setback of Rink from property boundary – ranges from 6'8" (2.04m) to 13'5" (4.09m)

No elevation were provided.