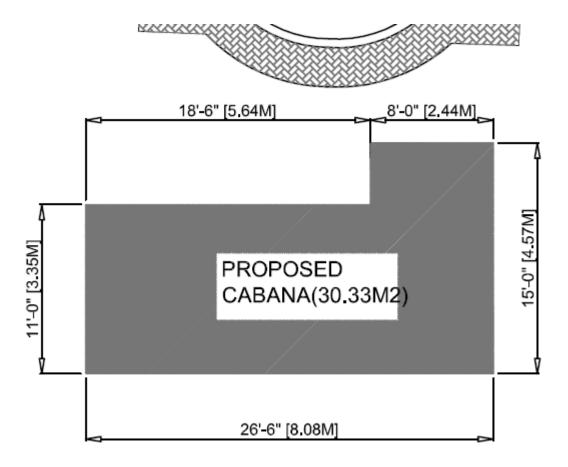

## **Site Plan Drawing**

- Existing House
- Existing Pool
- Proposed Cabana
- Proposed Sports Court/Ice Pad

Enlargement of each section on the following pages

PROPOSED OUTDOOR ICE RINK WITH TRELLIS FRAME SURROUND