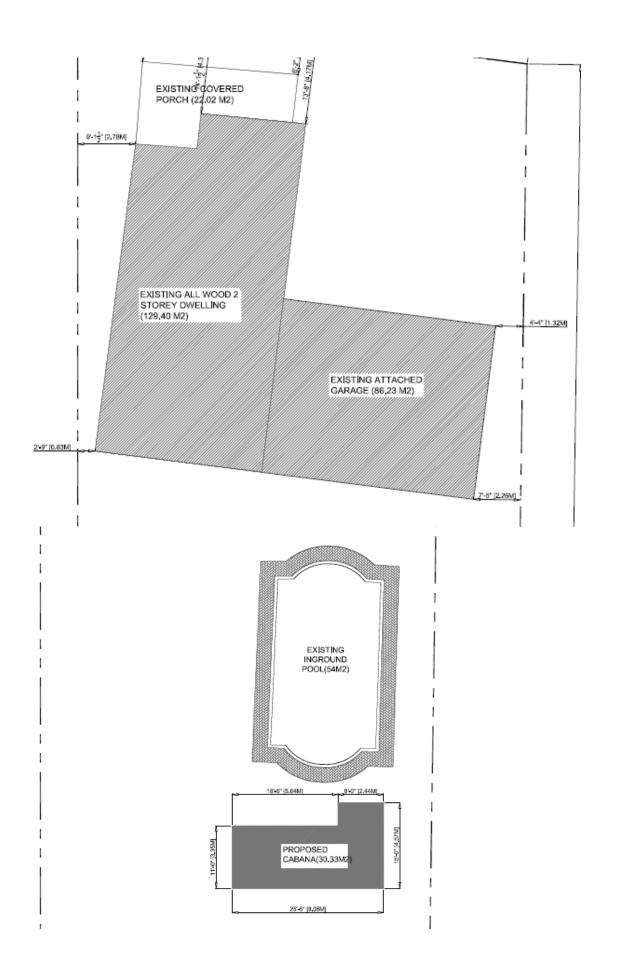

## **Site Plan Drawing**

- Existing House
- Existing Pool
- Proposed Cabana
- Proposed Sports Court/Ice Pad

Enlargement of each section on the following pages

PROPOSED OUTDOOR ICE RINK WITH TRELLIS FRAME SURROUND