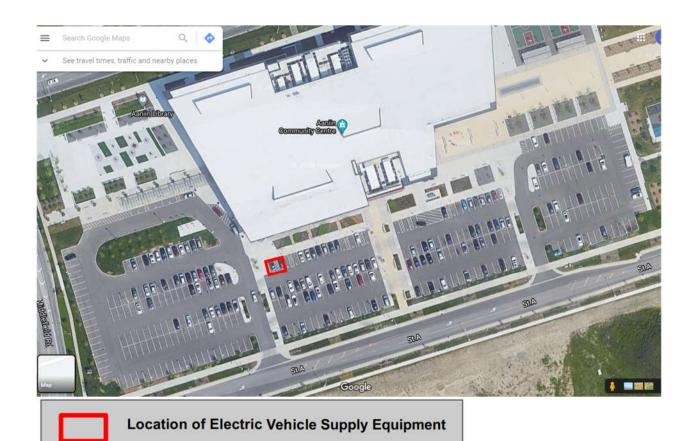

#### **Appendix B: Photographs of the Proposed 18 EVSE Locations**

- 4 EVSE at Angus Glen Community Centre;
- 2 EVSE at Crosby Community Centre;
- 2 EVSE at Markham Museum;
- 4 EVSE at Pan Am Centre;
- 2 EVSE at Thornhill Community Centre;
- 2 EVSE at Aaniin Community Centre; and,
- 2 EVSE at Markham Village Community Centre

Final placement of Elective Vehicle Service Equipment is subject to locates.

Chargers at Aaniin CC and Crosby CC will be adjacent to Accessible Parking.

Angus Glen Community Centre - 3990 Major Mackenzie Drive East



### Crosby Community Centre - 210 Main Street



### Markham Museum - 9350 Markham Road



### Pan Am Centre - 16 Main Street, Unionville



# Thornhill Community Centre - 7755 Bayview Avenue



## Aaniin Community Centre - 5665 14th Ave



## Markham Village Community Centre - 6041 Hwy 7