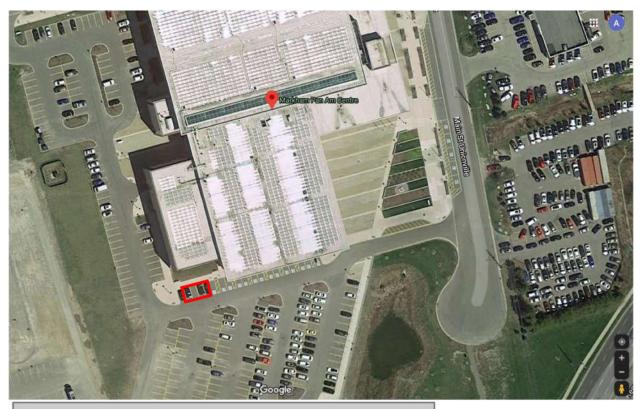

#### **Appendix B: Photographs of the Proposed 18 EVSE Locations**

- 4 EVSE at Angus Glen Community Centre;
- 2 EVSE at Crosby Community Centre;
- 2 EVSE at Markham Museum;
- 4 EVSE at Pan Am Centre;
- 2 EVSE at Thornhill Community Centre;
- 2 EVSE at Aaniin Community Centre; and,
- 2 EVSE at Markham Village Community Centre

Final placement of Elective Vehicle Service Equipment is subject to locates.

Chargers at Aaniin CC and Crosby CC will be adjacent to Accessible Parking.

Angus Glen Community Centre - 3990 Major Mackenzie Drive East



### Crosby Community Centre - 210 Main Street



### Markham Museum - 9350 Markham Road



### Pan Am Centre - 16 Main Street, Unionville



# Thornhill Community Centre - 7755 Bayview Avenue



## Aaniin Community Centre - 5665 14th Ave



## Markham Village Community Centre - 6041 Hwy 7