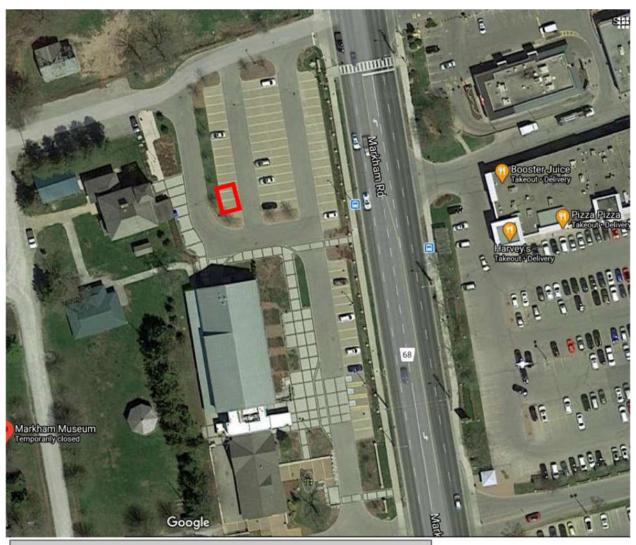

#### **Appendix B: Photographs of the Proposed 18 EVSE Locations**

- 4 EVSE at Angus Glen Community Centre;
- 2 EVSE at Crosby Community Centre;
- 2 EVSE at Markham Museum;
- 4 EVSE at Pan Am Centre;
- 2 EVSE at Thornhill Community Centre;
- 2 EVSE at Aaniin Community Centre; and,
- 2 EVSE at Markham Village Community Centre

Final placement of Elective Vehicle Service Equipment is subject to locates.

Chargers at Aaniin CC and Crosby CC will be adjacent to Accessible Parking.

Angus Glen Community Centre - 3990 Major Mackenzie Drive East



### Crosby Community Centre - 210 Main Street



### Markham Museum - 9350 Markham Road



### Pan Am Centre - 16 Main Street, Unionville



# Thornhill Community Centre - 7755 Bayview Avenue



## Aaniin Community Centre - 5665 14th Ave



## Markham Village Community Centre - 6041 Hwy 7