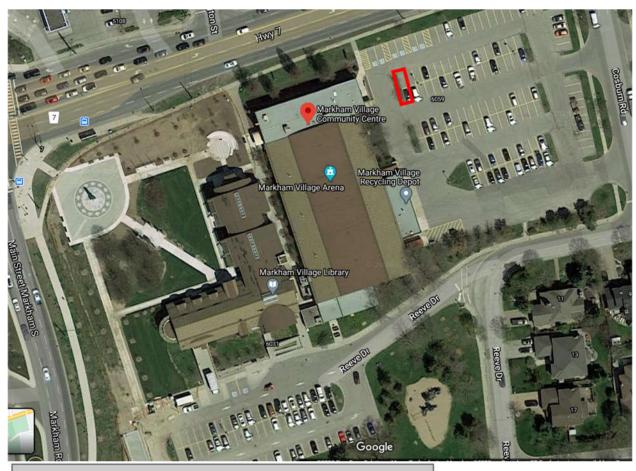

oposed 18 EVSE Locations**

- 4 EVSE at Angus Glen Community Centre;
- 2 EVSE at Crosby Community Centre;
- 2 EVSE at Markham Museum;
- 4 EVSE at Pan Am Centre;
- 2 EVSE at Thornhill Community Centre;
- 2 EVSE at Aaniin Community Centre; and,
- 2 EVSE at Markham Village Community Centre

Final placement of Elective Vehicle Service Equipment is subject to locates.

Chargers at Aaniin CC and Crosby CC will be adjacent to Accessible Parking.

Angus Glen Community Centre - 3990 Major Mackenzie Drive East



### Crosby Community Centre - 210 Main Street



### Markham Museum - 9350 Markham Road



### Pan Am Centre - 16 Main Street, Unionville



# Thornhill Community Centre - 7755 Bayview Avenue



## Aaniin Community Centre - 5665 14th Ave



## Markham Village Community Centre - 6041 Hwy 7