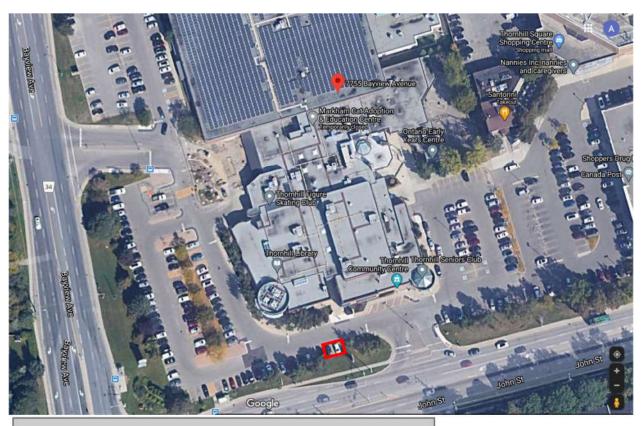

#### **Appendix B: Photographs of the Proposed 18 EVSE Locations**

- 4 EVSE at Angus Glen Community Centre;
- 2 EVSE at Crosby Community Centre;
- 2 EVSE at Markham Museum;
- 4 EVSE at Pan Am Centre;
- 2 EVSE at Thornhill Community Centre;
- 2 EVSE at Aaniin Community Centre; and,
- 2 EVSE at Markham Village Community Centre

Final placement of Elective Vehicle Service Equipment is subject to locates.

Chargers at Aaniin CC and Crosby CC will be adjacent to Accessible Parking.

Angus Glen Community Centre - 3990 Major Mackenzie Drive East



### Crosby Community Centre - 210 Main Street



### Markham Museum - 9350 Markham Road



### Pan Am Centre - 16 Main Street, Unionville



# Thornhill Community Centre - 7755 Bayview Avenue



## Aaniin Community Centre - 5665 14th Ave



## Markham Village Community Centre - 6041 Hwy 7