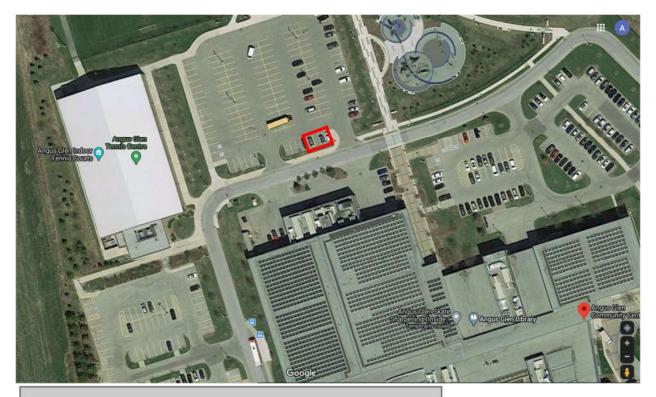

Final placement of Elective Vehicle Service Equipment is subject to locates.

Chargers at Aaniin CC and Crosby CC will be adjacent to Accessible Parking.

Angus Glen Community Centre - 3990 Major Mackenzie Drive East