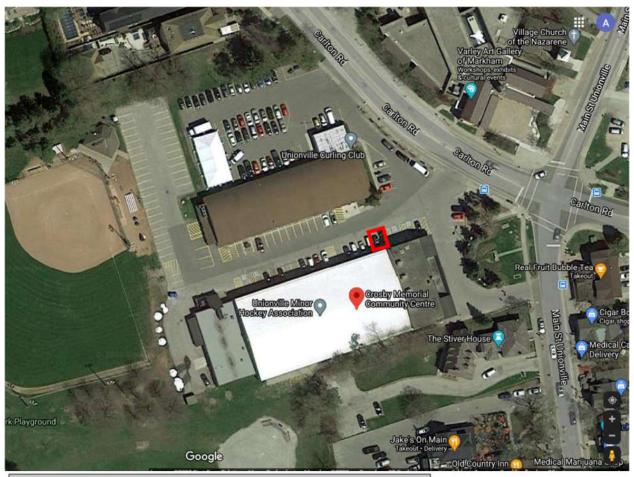

#### **Appendix B: Photographs of the Proposed 18 EVSE Locations**

- 4 EVSE at Angus Glen Community Centre;
- 2 EVSE at Crosby Community Centre;
- 2 EVSE at Markham Museum;
- 4 EVSE at Pan Am Centre;
- 2 EVSE at Thornhill Community Centre;
- 2 EVSE at Aaniin Community Centre; and,
- 2 EVSE at Markham Village Community Centre

Final placement of Elective Vehicle Service Equipment is subject to locates.

Chargers at Aaniin CC and Crosby CC will be adjacent to Accessible Parking.

Angus Glen Community Centre - 3990 Major Mackenzie Drive East



### Crosby Community Centre - 210 Main Street



### Markham Museum - 9350 Markham Road



### Pan Am Centre - 16 Main Street, Unionville



# Thornhill Community Centre - 7755 Bayview Avenue



## Aaniin Community Centre - 5665 14th Ave



## Markham Village Community Centre - 6041 Hwy 7