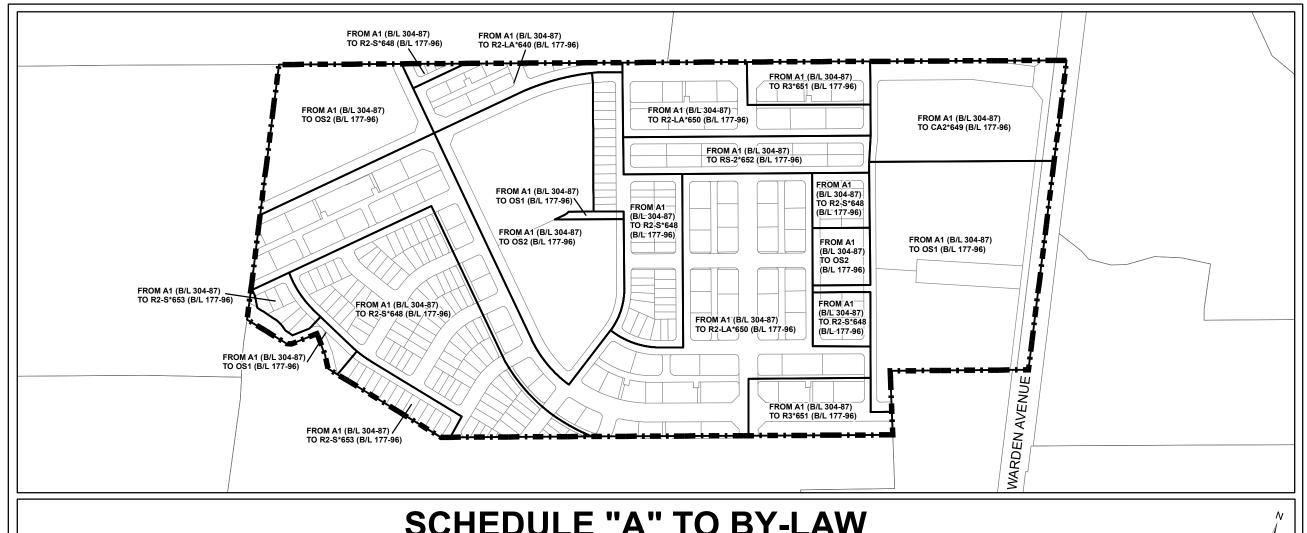

## SCHEDULE "A" TO BY-LAW AMENDING BY-LAWS 304-87 AND 177-96 DATED

BOUNDARY OF AREA COVERED BY THIS SCHEDULE

BOUNDARY OF AREA COVERED BY THIS SCHEDULE

BOUNDARY OF ZONE DESIGNATION(S)

THIS IS NOT A PLAN OF SURVEY. Zoning information presented in this

**EXCEPTION NUMBER** 

Schedule is a representation sourced from Geographic Information Systems. In the event of a discrepancy between the zoning information contained on this Schedule and the text of zoning by -law, the information contained in the text of the zoning by -law of the municipality shall be deemed accurate.

COMMUNITY AMENITY TWO

**OPEN SPACE ONE** 

CA2

OS1

R2-LA

RESIDENTIAL TWO - LANE ACCESS

**RESIDENTIAL TWO - SPECIAL** 

Q:\Geomatics\New Operation\By-Laws\ZA\ZA\_SU18\_235516\Schedule A.mxd