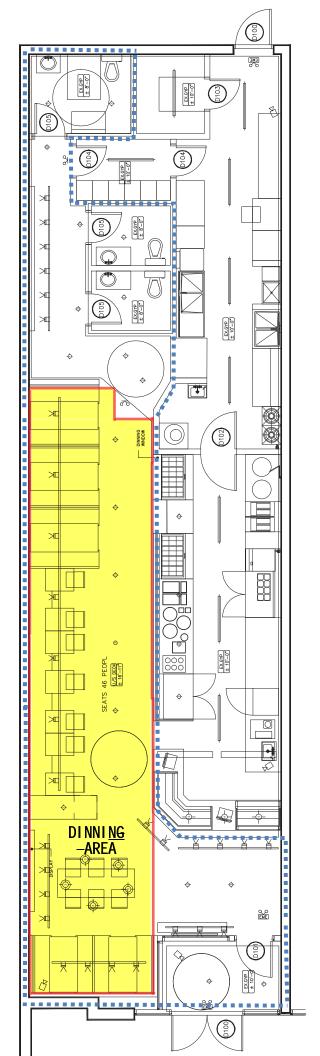

#### Liquor Licence Questionnaire Checklist

The following items **<u>must</u>** be submitted with this completed Questionnaire to the Clerk's Office:

- ✓ Applicable fee;
- ✓ A sample menu; and,
- ✓ Copy of the floor plan showing the layout, areas that require licensing, seating arrangements, washrooms (show fixtures) and exits.