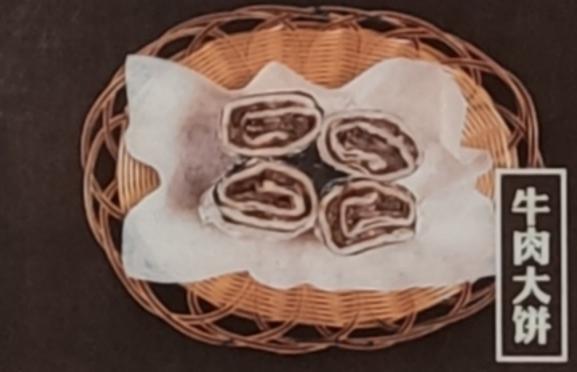

# APPETIZER

Yang Kebab 279 Ø Tofu Manchu 269 Ø

Sizzling Fresh Squid 4<sup>59</sup> Sizzling Tentacle 2<sup>79</sup>

Fried Cuttlefish Balls 299 /ea

Magic Scrolls 659 Flatbread / Sliced Beef Hoisin Sauce / Lettuce