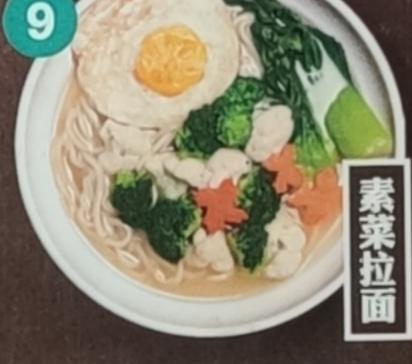

# SIGNATURE SOUP NOODLE

**Veggie Lovers** 

## Tree Hugger 999

Vegetable Stock / Broccolli / Cauliflower / Carrots / Fried Egg / Shiitake Mushrooms / **Bok Choy** 