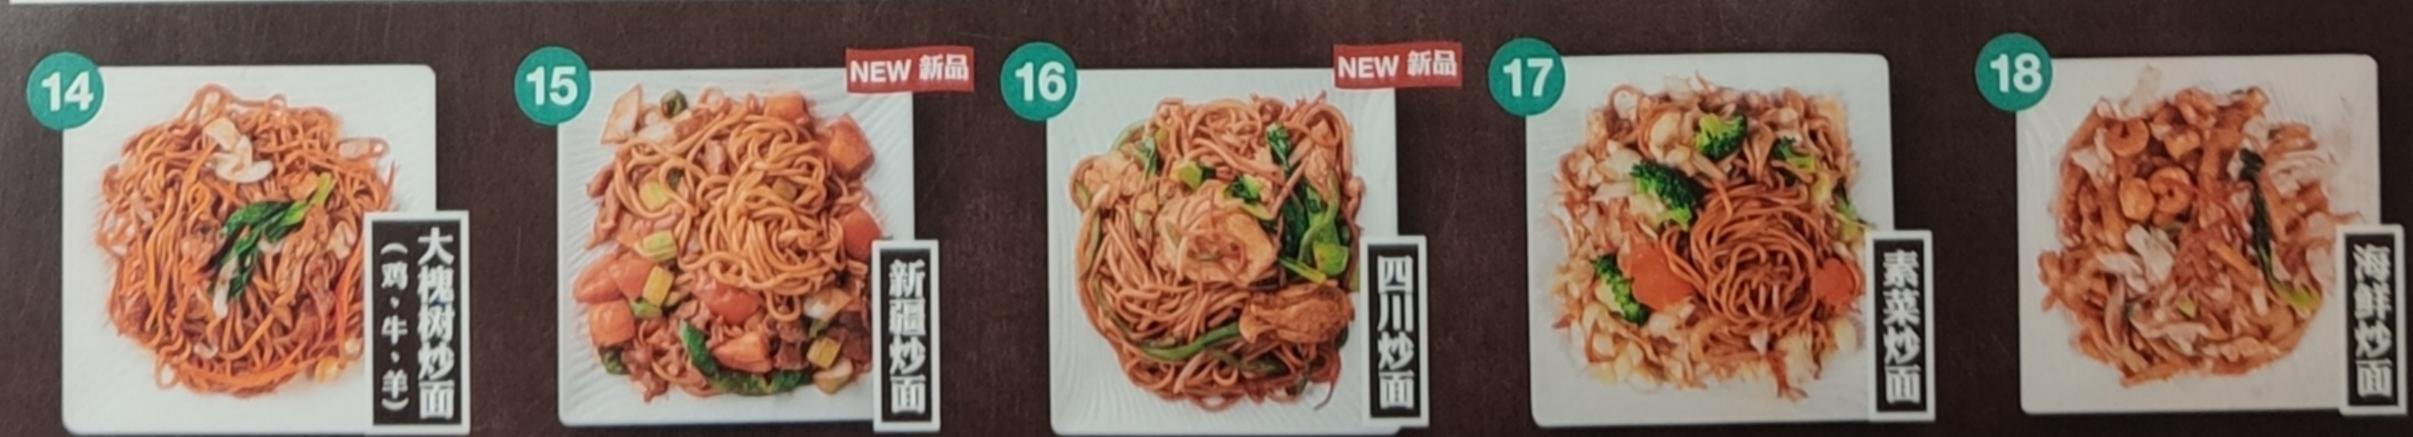

# SIGNATURE STIR FRIED NOODLE

Signature Friar 1199 (Chicken, Beef or Lamb)

> Onions / Cabbage / Bok Choy / Carrots

Szechuan Friar 12" Chicken / Onions / Green

Choy

Broccoli / Cauliflower / Onions / Cabbage / Bok Pepper / Carrot / Bok Choy / Carrots

Veggie Friar 1199

Shrimps / Scallops/ Onions / Cabbage / Bok Choy / Carrots

Seafood Friar 1349

La Mian 拉面 NOODLE OPTION Daoxiao Mian 刀削面

ADDITIONAL TOPPINGS

Extra Noodle 加面 Extra Bok Choy 加青菜 Extra Egg 加鸡蛋