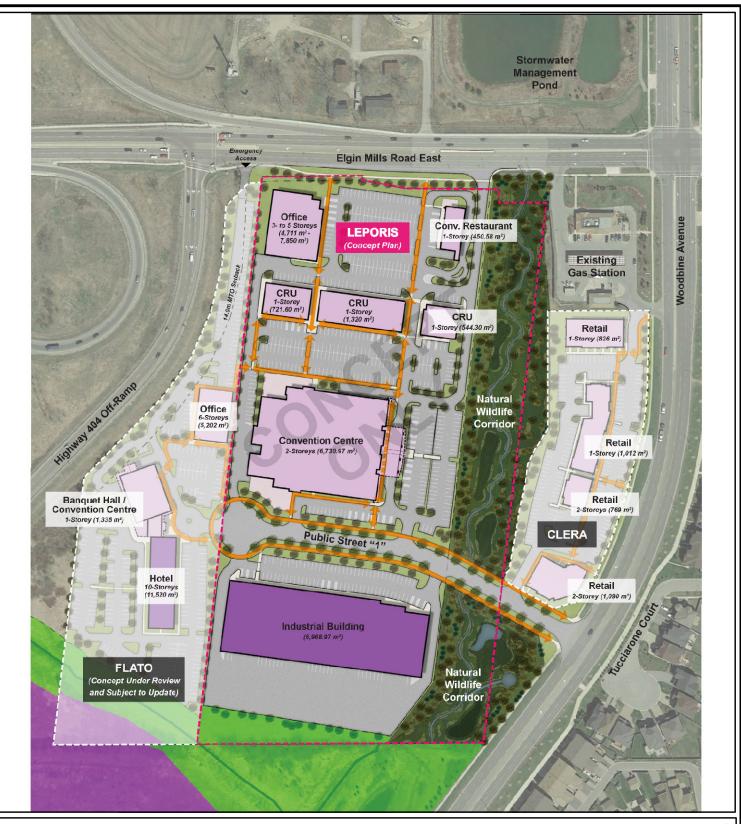

## **CONCEPTUAL SITE PLAN**

APPLICANT: Leporis Construction Inc. 2705 & 2755 Elgin Mills Road East

FILE No. SU ZA16137567

Subject Lands Business Park Designation **Business Corridor Designation** Open Space Primary Pedestrian Circulation

Flato Gross Floor Area

 $18,057 \ m^2 \ / \ 194,364 \ ft.^2$ Leporis Gross Floor Area  $21,447.42 - 24,586.42 \text{ m}^2 / 230,858 - 264,646 \text{ ft.}^2$ 

Clear Gross Floor Area 3,697 m<sup>2</sup> / 39,794 ft.<sup>2</sup> Total Gross Floor Area 43,201.42 - 46,340.42 m² / 465,016 - 498,804 ft.²

MARKHAM DEVELOPMENT SERVICES COMMISSION

Drawn By: RT

Checked By: MR

Statistics

DATE: 14/04/2020

FIGURE No. 6