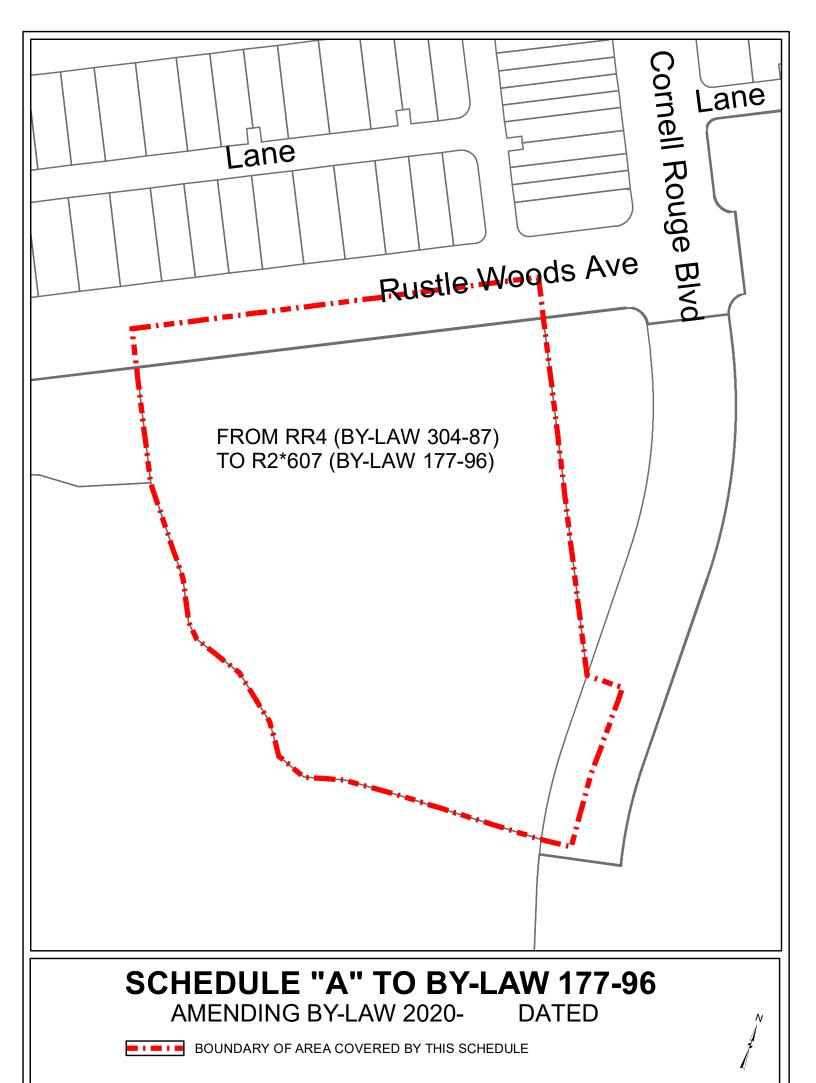

RR4 RURAL RESIDENTIAL FOUR

R2 RESIDENTIAL TWO

\*(No) EXCEPTION NUMBER

THIS IS NOT A PLAN OF SURVEY. Zoning information presented in this Schedule is a representation sourced from Geographic Information Systems. In the event of a discrepancy between the zoning information contained on this Schedule and the text of zoning by -law, the information contained in the text of the zoning by -law of the municipality shall be deemed accurate.