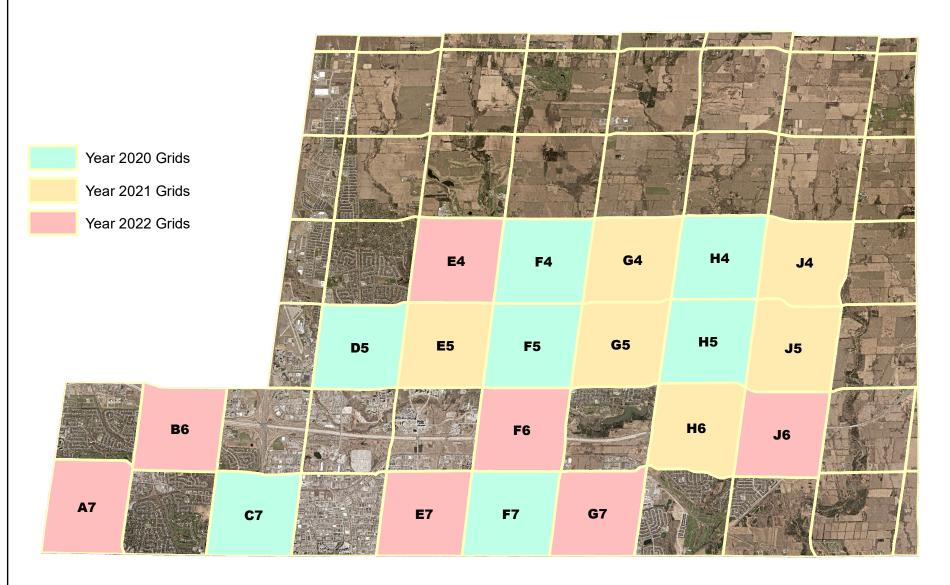

| Year 2 of the program                             |                  | •                |                   | •                 |
| Current project objective                              | 2021.                                             |                  |                  |                   |                   |
| Description of future work required.                   |                                                   |                  |                  |                   |                   |
| Include estimated timing.                              | Complete block pruni                              | ing of map grids | E5,G4,G5,H6,J4   | ,J5 by June 1, 20 | 21                |

### Neighbourhood Tree Maintenance Project 2020, 2021 and 2022 Grids







Project Name: Corporate Fleet Replacement - Non-Fire

### 2021 PROJECT FUNDING REQUEST FORM

Appendix 2 Page 39

\$1,620,700

**Number: 21140** 

**Project Cost:** 

| _                             |                                                                                                                                                                                                                   |