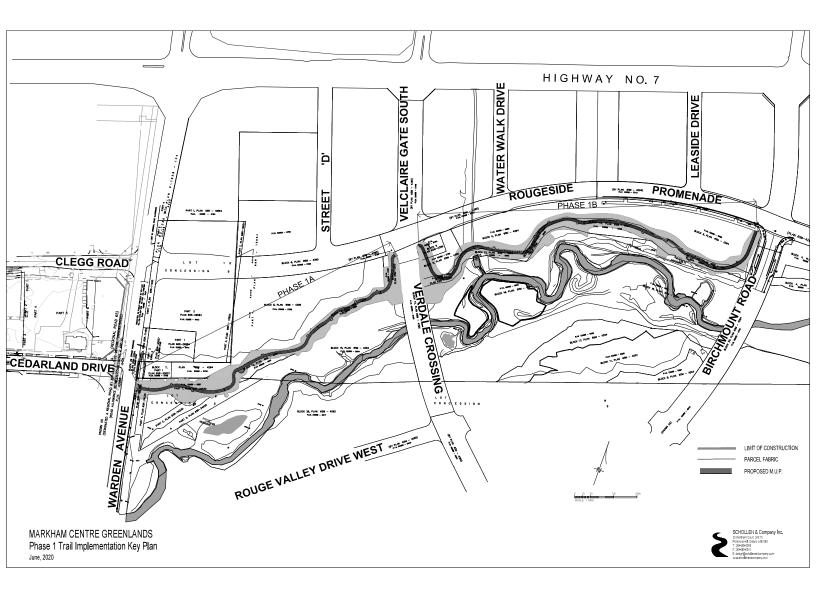

|                    |              |               |                            |             |                 |                                        |                                |
|                                                            |                        |                    |              |               |                            |             |                 |                                        |                                |
|                                                            |                        |                    |              |               |                            |             |                 |                                        |                                |

### Markham Centre Phase 1B Construction





Appendix 2 Page 13

| Project Name: Cinia Com    | 4 X7491- D                                                         |                                                                |                                                                                       | Project Cost: \$29 |                | 0,700         |  |  |
|----------------------------|--------------------------------------------------------------------|----------------------------------------------------------------|---------------------------------------------------------------------------------------|--------------------|----------------|---------------|--|--|
| Project Name: Civic Cen    |                                                                    | pairs and/or Ke