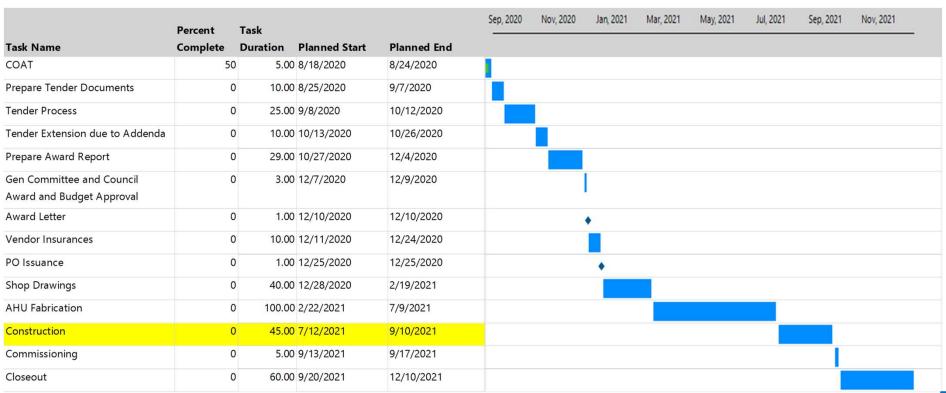

al and it is anticipated to take approximately 10 weeks. This will require a complete shut down of the building.





### Schedule

In consultation with Theater management and our consultant, the recommended schedule and impacts are as follows:

- Construction work is expected to take place beginning of July to mid-September of 2021.
- The time line above:
  - allows for sufficient factory fabrication time of the new units once procured (approximately 6 months lead time required)
  - is beneficial for moderating temperatures within the building during the HVAC shutdown (i.e. no very cold or very hot outdoor temperatures thereby saving the cost impact of temporary A/C or temporary heat)



# BUILDING MARKHAM'S FUTURE TOGETHER ■ 2020 – 2023 Strategic Plan



## Potential Expedited Schedule







### **Theatre Closure Impacts**

- The Theatre must be temporarily closed to rehearsals and performances during the work due to:
  - public safety
  - construction noise/disturbance
  - no capability to control temperature and humidity to the precise levels that performances require
- Typical season net revenue loss is anticipated to be \$120,000
- During the shutdown, Theatre staff will have to be relocated to work in a suitable location within the Civic Centre.
- The Box Office would remain open for sales but might be required to temporarily relocate also to within the Civic Centre.
- In the event the Theatre re-opens to the public before July 2021 for events that are already booked, construction will begin 1 month later, as a contingency plan.





### **Budget**

- January 2020,