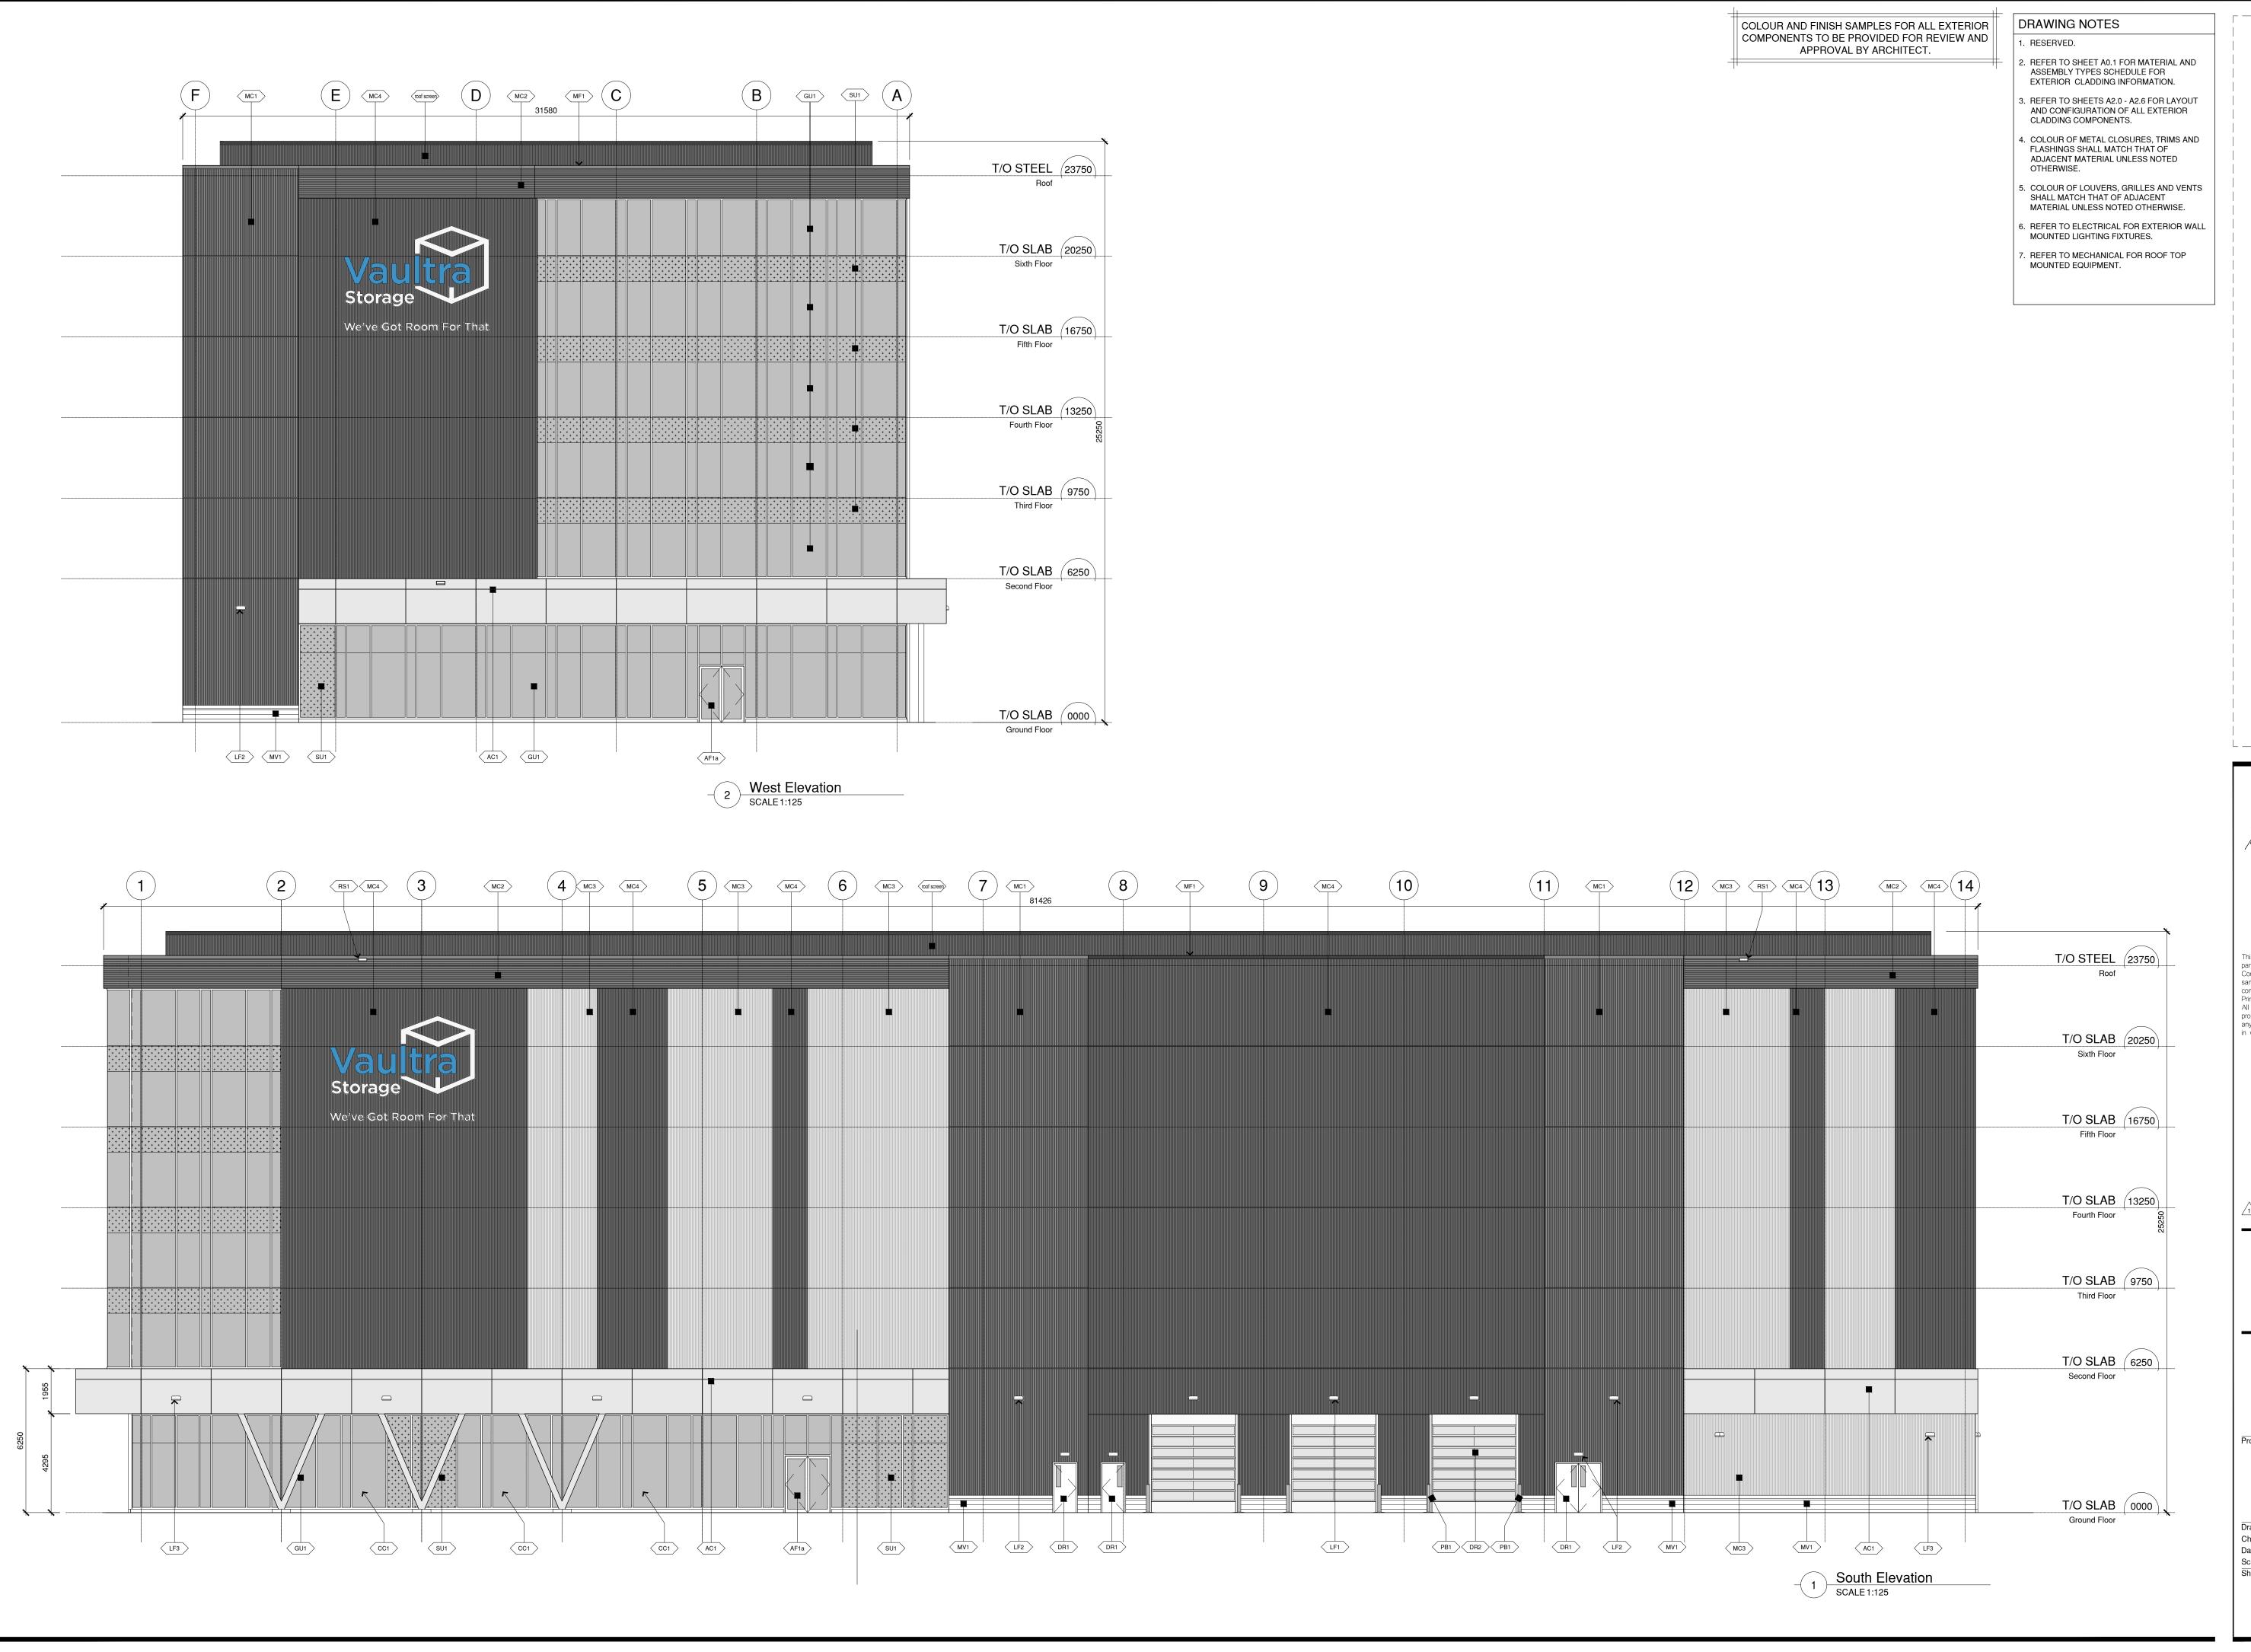

ISSUED for SITE PLAN CONTROL 05JUN2020
-City of Markham/Development Services

Heritage Self-Storage New Self-Storage Facility

30 Heritage Road Markham | Ontario City of Markham File No: XXXXXX

South + West Elevations