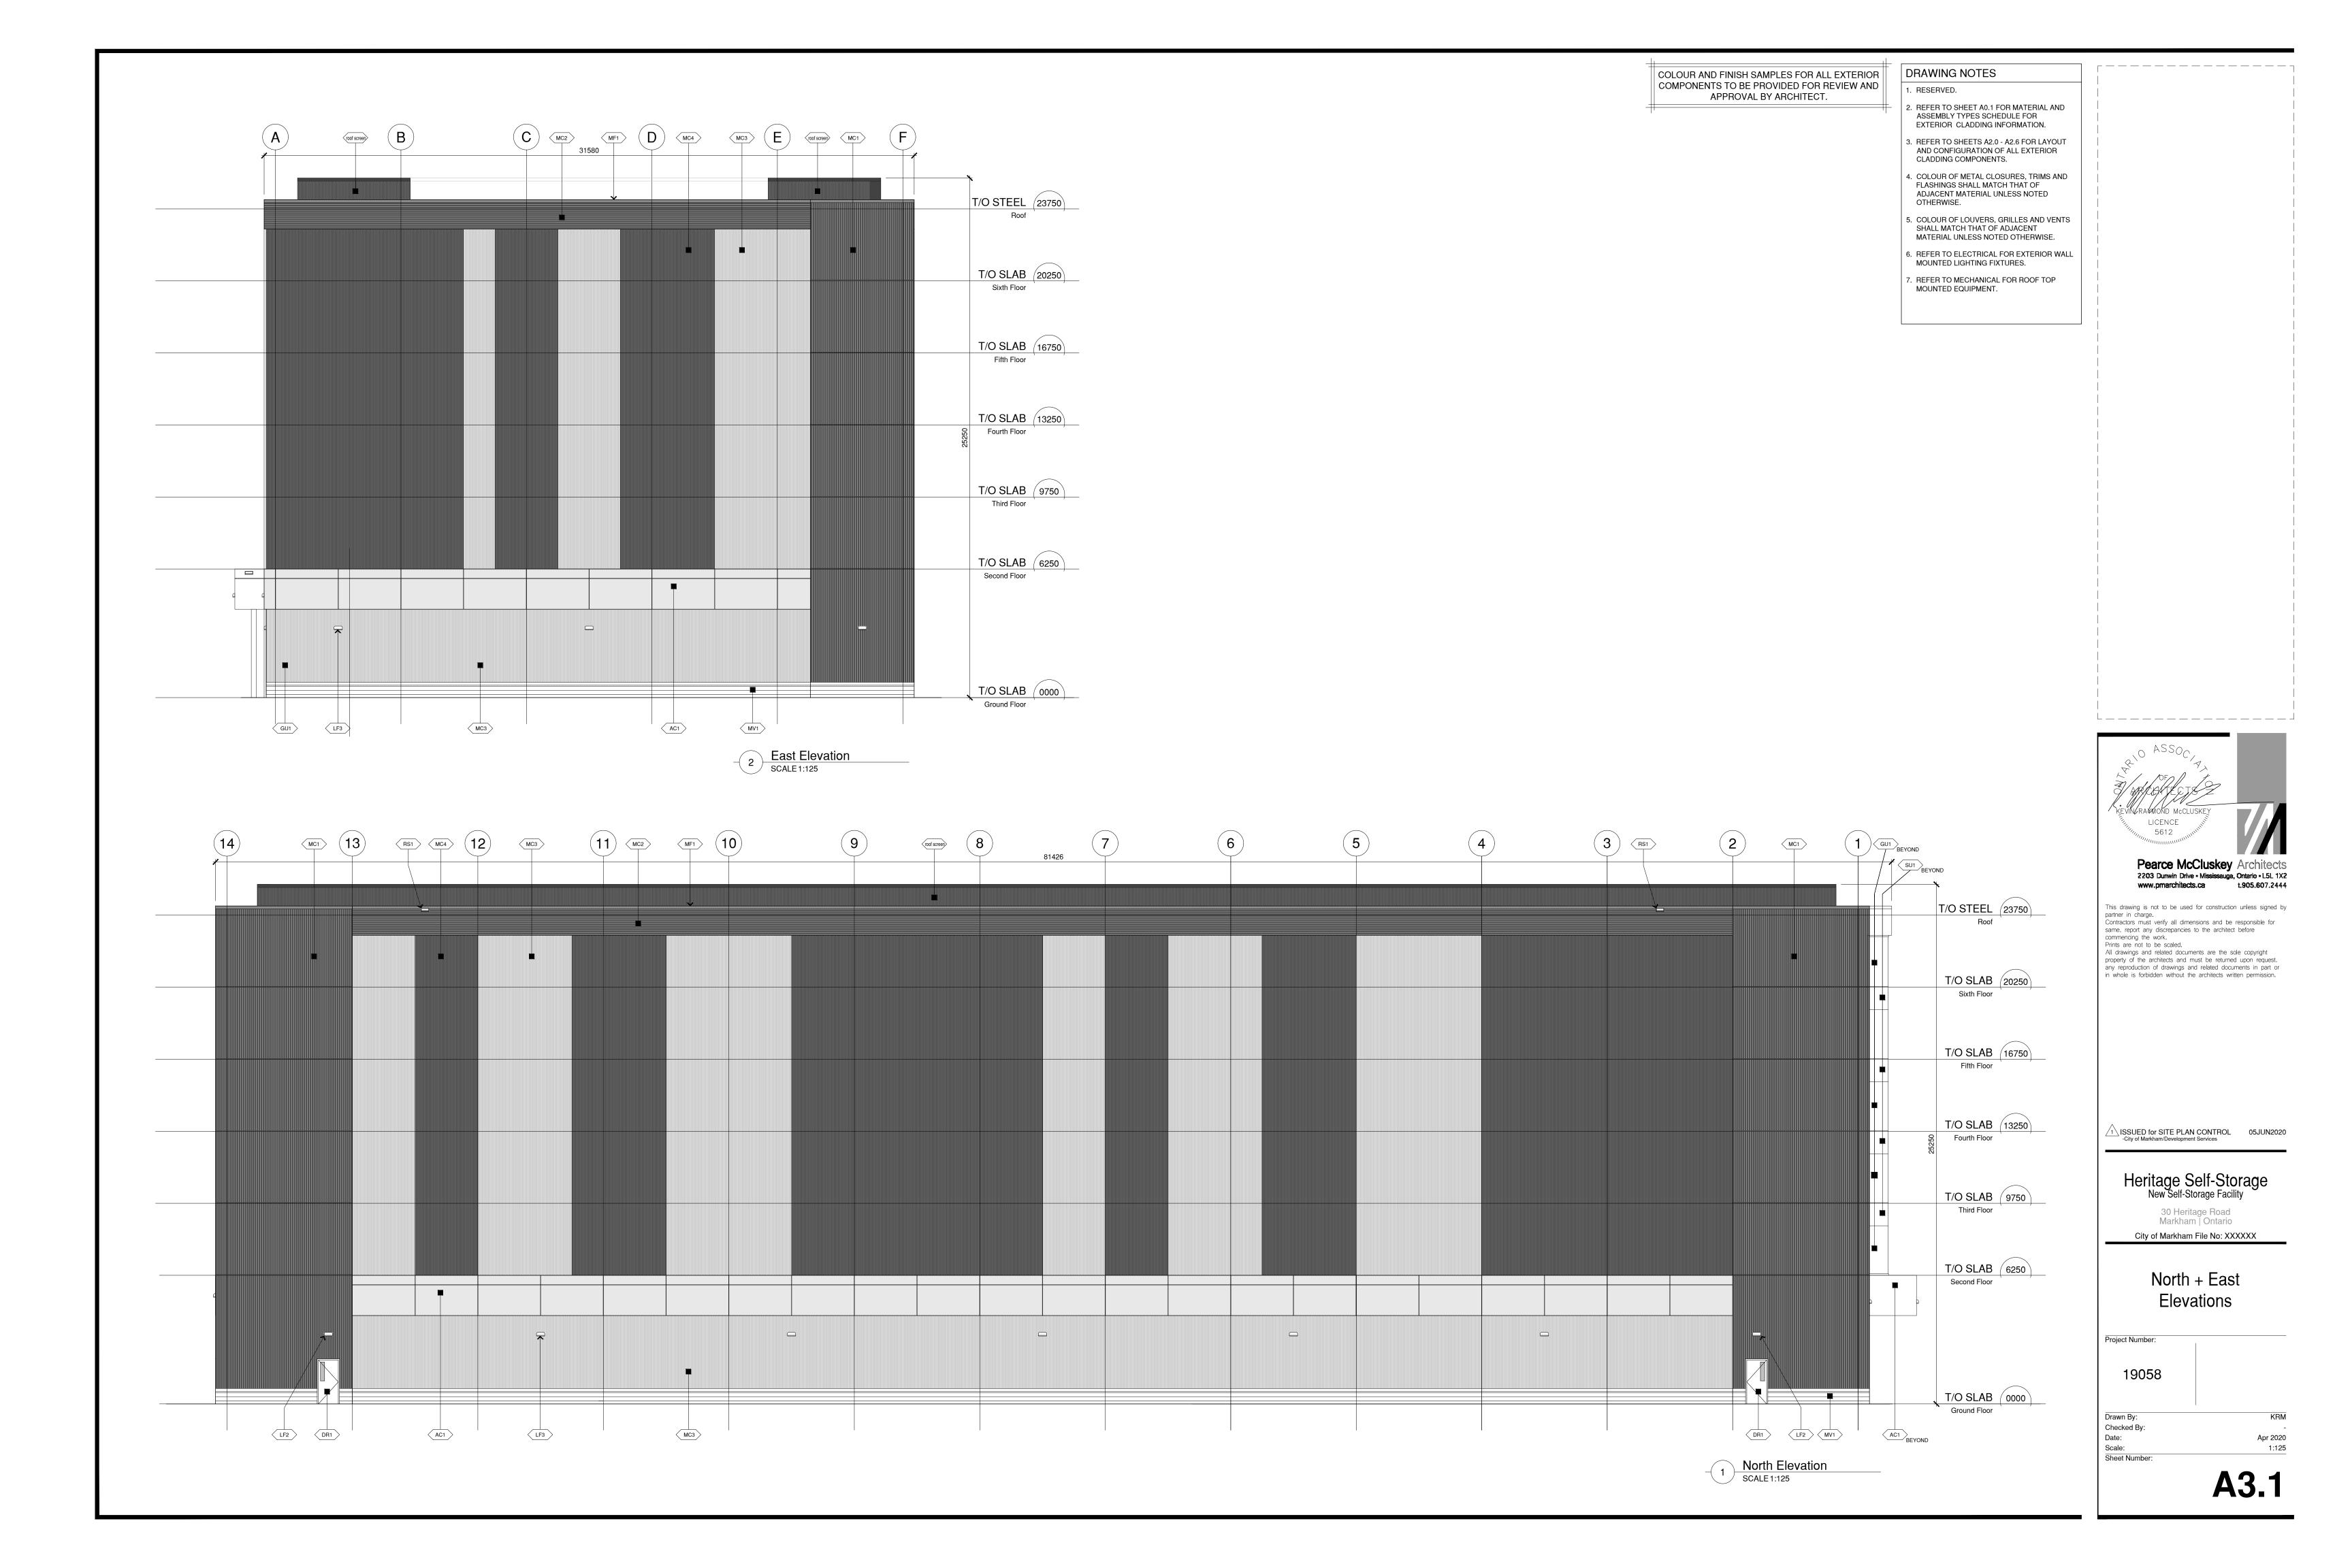

ISSUED for SITE PLAN CONTROL 05JUN2020
-City of Markham/Development Services

Heritage Self-Storage New Self-Storage Facility

30 Heritage Road Markham | Ontario City of Markham File No: XXXXXX

South + West Elevations