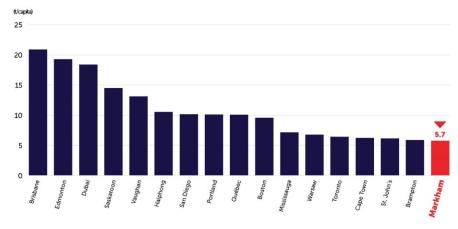

#### Greenhouse Gas Emissions Measured in tonnes per capita

ISO 37120 Indicator 8.3

MARKHAM: PROTECTING AND ENHANCING THE NATURAL ENVIRONMENT