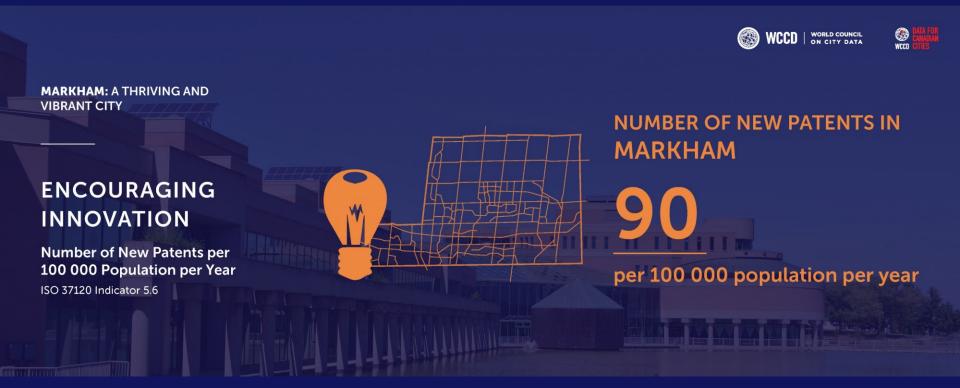

#### Number of New Patents per 100 000 Population per Year

ISO 37120 Indicator 5.6

MARKHAM: A THRIVING AND VIBRANT CITY

HIGHER EDUCATION DEGREES