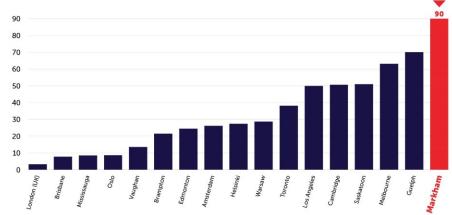

#### Number of New Patents per 100 000 Population per Year

ISO 37120 Indicator 5.6

MARKHAM: A THRIVING AND VIBRANT CITY

HIGHER EDUCATION DEGREES