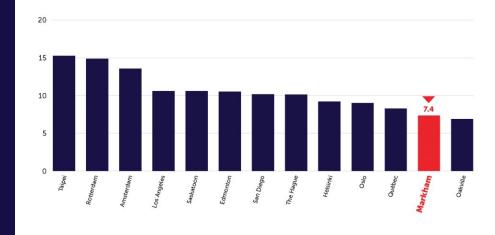

### PRESERVING AIR QUALITY

PM2.5 measures levels of fine particulate matter in the air, such as fine dust and soil particles, acids, metals and allergens. Health effects from high concentrations of particulate matter in the air are predominantly associated with respiratory and cardiovascular issues.

#### Fine Particulate Matter (PM2.5) Concentration

ISO 37120 Indicator 8.1