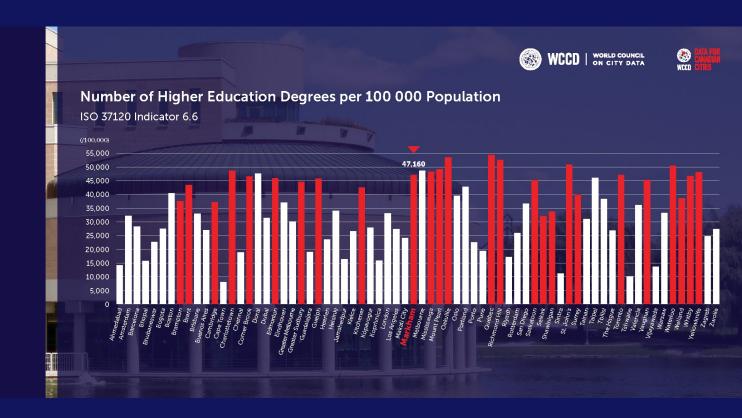

#### Number of New Patents per 100 000 Population per Year

ISO 37120 Indicator 5.6

MARKHAM: A THRIVING AND VIBRANT CITY

HIGHER EDUCATION DEGREES