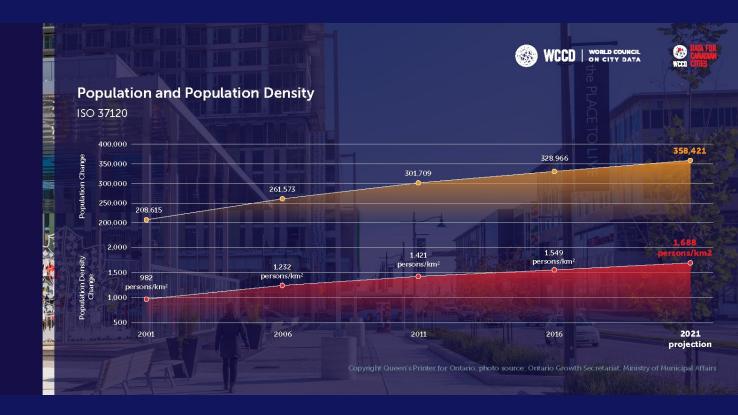

astructure plan invests in thousands of projects, creates jobs across the country and builds stronger communities."

The Hon. Catherine McKenna – Minister of Infrastructure and Communities

# The Data for Canadian Cities Project Driving long-term impact, across Canada





#### The WCCD and ISO 37120 Indicators help to:

- ✓ Create Data-driven Municipalities and incentivize performance
- ✓ Inform and Direct Federal Spending Across The Country
- ✓ Showcase the impact of Federal spending to citizens and communities across the country
- ✓ Drive Job Creation And Economic Development
- ✓ Track progress by cities on our climate agenda
- ✓ Embrace the United Nations SDGs at a local level



### **CITY OF MARKHAM**



**MARKHAM:** CELEBRATING GROWTH AND DIVERSITY

# DENSITY AND POPULATION CHANGE





MARKHAM: CELEBRATING GROWTH AND DIVERSITY

### FOREIGN BORN POPULATION







#### **MARKHAM**

PROTECTING
AND ENHANCING
THE NATURAL
ENVIRONMENT











#### Greenhouse Gas Emissions Measured in tonnes per capita

ISO 37120 Indicator 8.3







MARKHAM: PROTECTING AND ENHANCING THE NATURAL ENVIRONMENT

### PRESERVING AIR QUALITY

PM2.5 measures levels of fine particulate matter in the air, such as fine dust and soil particles, acids, metals and allergens. Health effects from high concentrations of particulate matter in the air are predominantly associated with respiratory and cardiovascular issues.





#### Fine Particulate Matter (PM2.5) Concentration

ISO 37120 Indicator 8.1











#### Number of New Patents per 100 000 Population per Year

ISO 37120 Indicator 5.6







MARK