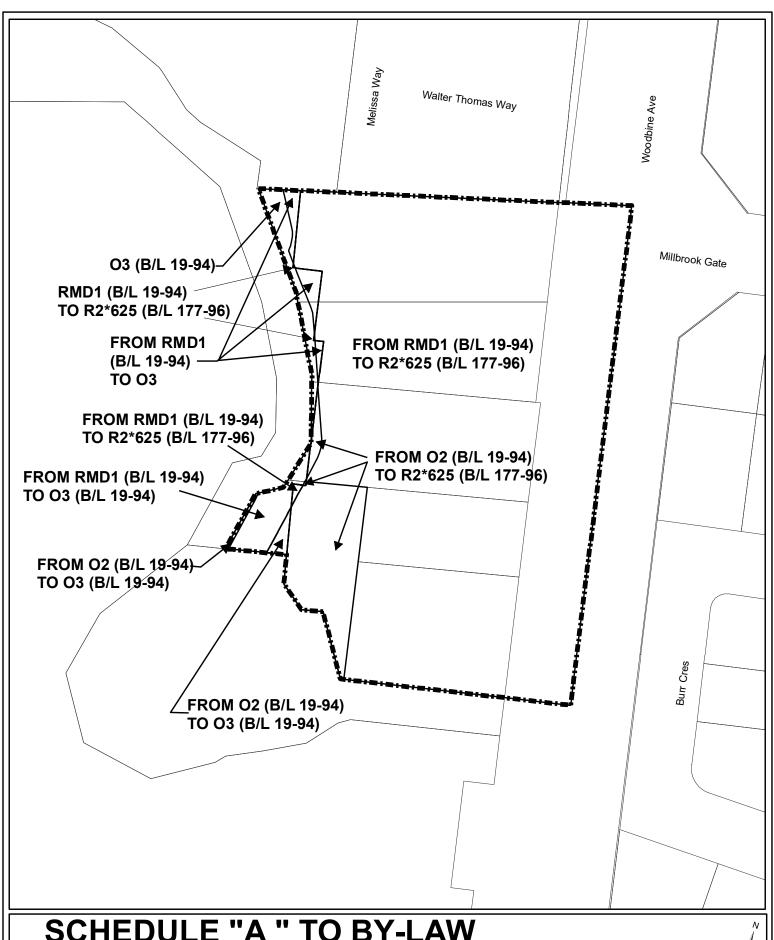

## **SCHEDULE "A" TO BY-LAW**

## AMENDING BY-LAWS 19-94 & 177-96 DATED

BOUNDARY OF AREA COVERED BY THIS SCHEDULE

BOUNDARY OF ZONE DESIGNATION(S)

R2 Residential Two

RMD1 Residential Medium Density One

O1 Open Space One

O2 Open Space Two

Open Space Three O3

\*No. Exception Section Number

THIS IS NOT A PLAN OF SURVEY. Zoning information presented in this Schedule is a representation sourced from Geographic Information Systems. In the event of a discrepancy between the zoning information contained on this Schedule and the text of zoning by -law, the information contained in the text of the zoning by -law of the municipality shall be deemed accurate.