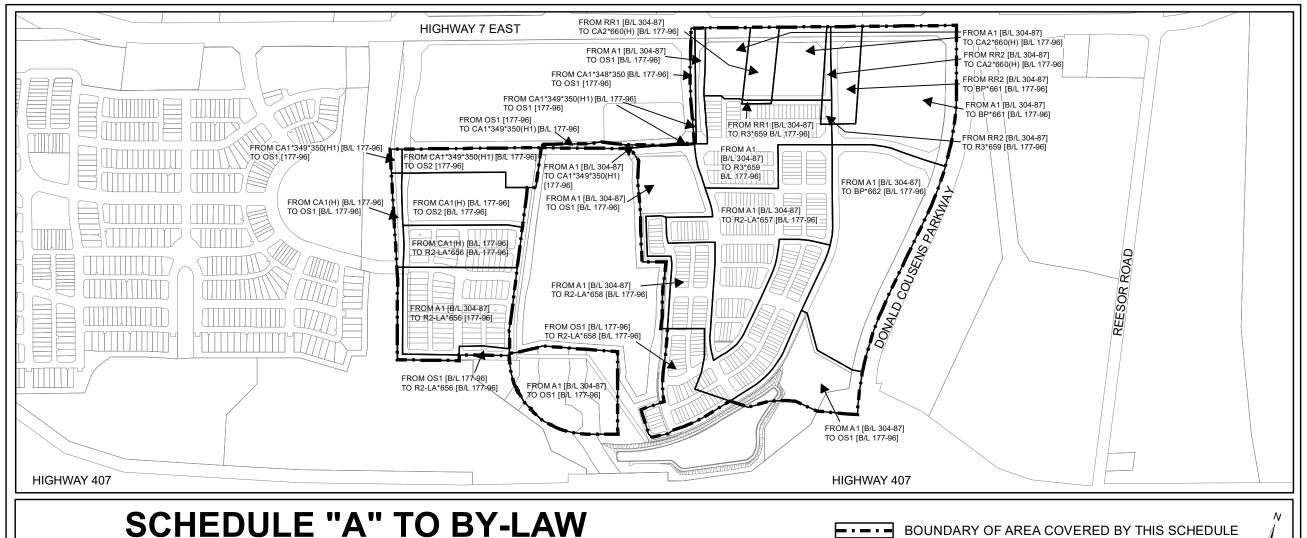

R3

OS1 **OPEN SPACE ONE** 

R2-LA **RESIDENTIAL TWO - LANE** 

RESIDENTIAL THREE

**EXCEPTION NUMBER** HOLDING PROVISION BOUNDARY OF AREA COVERED BY THIS SCHEDULE BOUNDARY OF ZONE DESIGNATION(S)

> THIS IS NOT A PLAN OF SURVEY. Zoning information presented in this Schedule is a representation sourced from Geographic Information Systems. In the event of a discrepancy between the zoning information contained on this Schedule and the text of zoning by -law, the information contained in the text of the zoning by -law of the municipality shall be deemed accurate

MARKHAM DEVELOPMENT SERVICES COMMISSION

**RURAL RESIDENTIAL TWO** 

COMMUNITY AMENITY ONE

RR2

CA1

Drawn By: RT Checked By: SC DATE: 27/04/2020