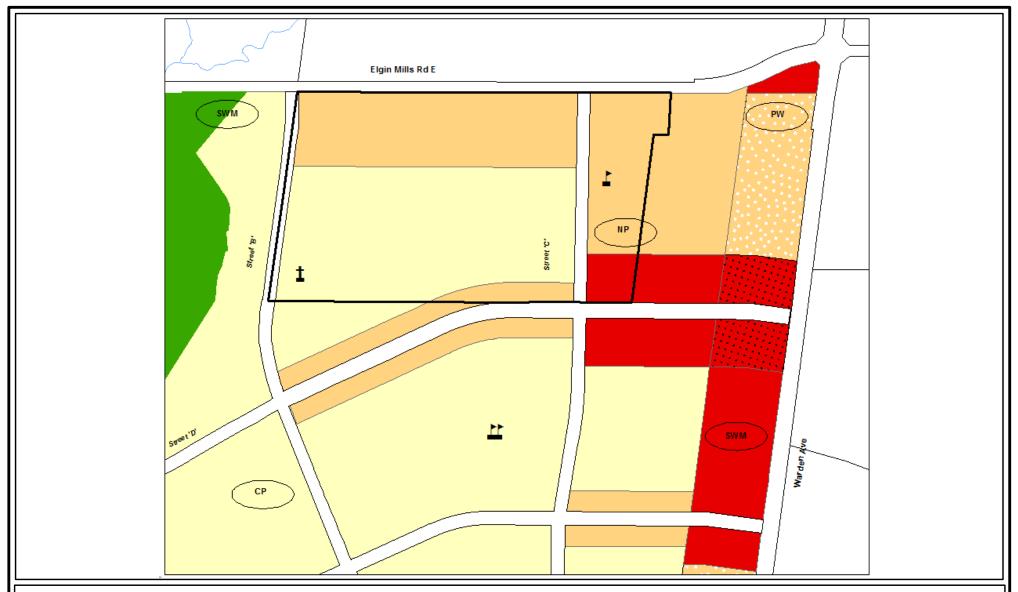

## BERCZY GLEN SECONDARY PLAN - LAND USE MAP

APPLICANT: Berczy Elgin Holdings Inc.

3575 Elgin Mills Road

FILE No. SU\_ZA 18235522 (SK)

Q:\Geomatics\New Operation\2019 Agenda\SU\SU\_ZA18235522\SU\_ZA18235522.mxd

Residential Low Rise
See Section 8.2.1.6
Residential Mid Rise I
Residential Mid Rise II

MIXED USE
Mixed Use Mid Rise
See Section 8.3.1.6

GREENWAY SYSTEM
Greenway

## PARKS AND OPEN SPACE

COMMunity Park / Neighbourhood Park

Stormwater Management Facility

COMMUNITY INFRASTRUCTURE, SERVICE FACILITIES

Public Elementary School
Public Secondary School

Catholic Elementary School

OTHER
PW Place of Worship

Subject Lands

Date: 02/03/2020

MARKHAM DEVELOPMENT SERVICES COMMISSION

Drawn By: CPW

Checked By: SK

FIGURE No. 6