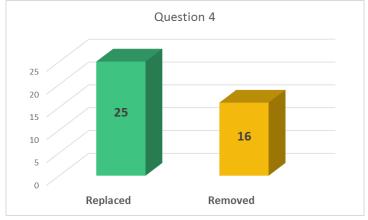

## **Question 4**

Would you like to see the Entrance Feature in your neighbourhood...? (Replaced or Removed)

Report to Council: General Committee Meeting

**Question 5** 

Replacement of these subdivision entrance features requires funding, which is currently not included in the City's budget. If you answered Replaced to the above question, how much of an annual tax increase would you consider paying as part of your property taxes?