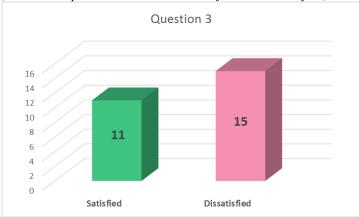

(Note: Six respondents were neutral)

Report to Council: General Committee Meeting

**Question 3** 

How satisfied are you with the visual appeal of the Entrance Feature in your neighbourhood?

(Note: 15 respondents were neither satisfied nor dissatisfied)