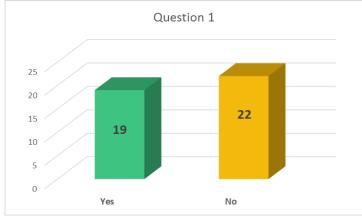

## APPENDIX B: YOUR VOICE MARKHAM ONLINE SURVEY RESULTS

**Question 1** 

Not all subdivisions have entrance features. Do you know if your subdivision has an entrance feature(s)?

**Question 2** 

Is the entrance feature something that your subdivision needs or does not need?