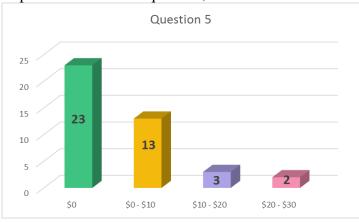

## **Question 4**

Would you like to see the Entrance Feature in your neighbourhood...? (Replaced or Removed)

Report to Council: General Committee Meeting

**Question 5** 

Replacement of these subdivision entrance features requires funding, which is currently not included in the City's budget. If you answered Replaced to the above question, how much of an annual tax increase would you consider paying as part of your property taxes?