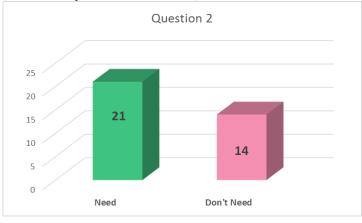

## APPENDIX B: YOUR VOICE MARKHAM ONLINE SURVEY RESULTS

**Question 1** 

Not all subdivisions have entrance features. Do you know if your subdivision has an entrance feature(s)?

**Question 2** 

Is the entrance feature something that your subdivision needs or does not need?

(Note: Six respondents were neutral)

Report to Council: General Committee Meeting

**Question 3** 

How satisfied are you with the visual appeal of the Entrance Feature in your neighbourhood?

(Note: 15 respondents were neither satisfied nor dissatisfied)