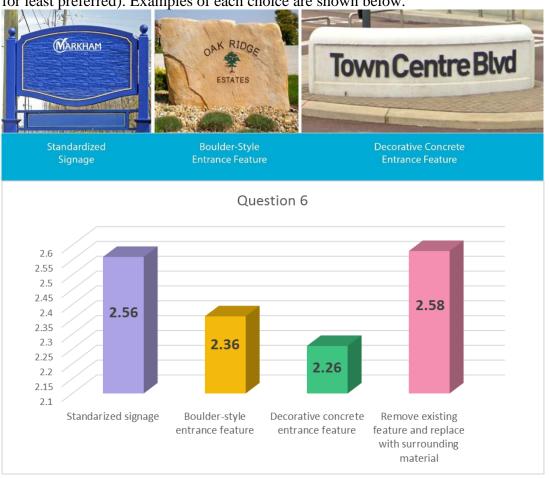

## **Question 6**

Which of the following standardized replacement options would you prefer? For each choice, please rank your preference (1 for most preferred to 4 for least preferred). Examples of each choice are shown below.