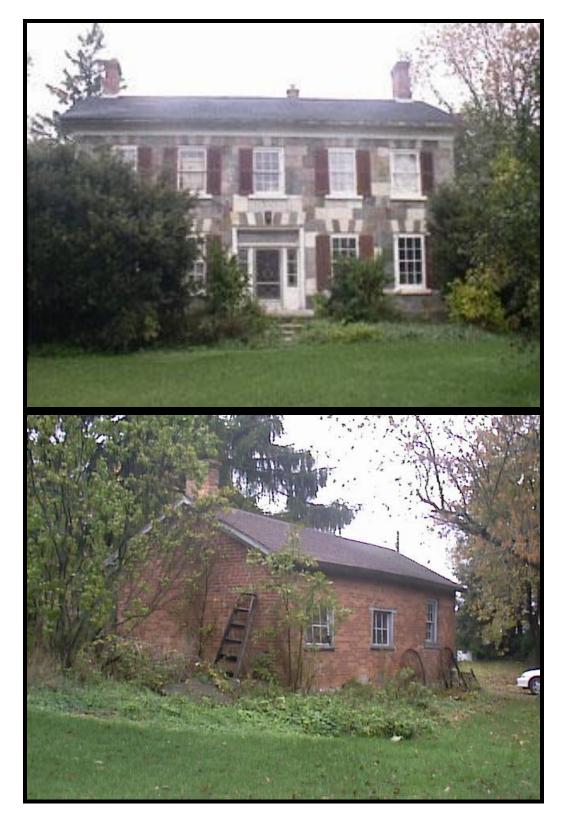

| <b><u>Property/Building Description</u></b> : | 2 Storey stone farmhouse constructed in 1861             |
|-----------------------------------------------|----------------------------------------------------------|
| <u>Use</u> :                                  | Residential                                              |
| <u>Heritage Status:</u>                       | Listed on the Markham Register of Properties of Cultural |
|                                               | Heritage Value or Interest.                              |

## 33 Dickson Hill Road, Markham

33 Dickson Hill Road, Markham, The Joseph Pipher House and Accessory Building