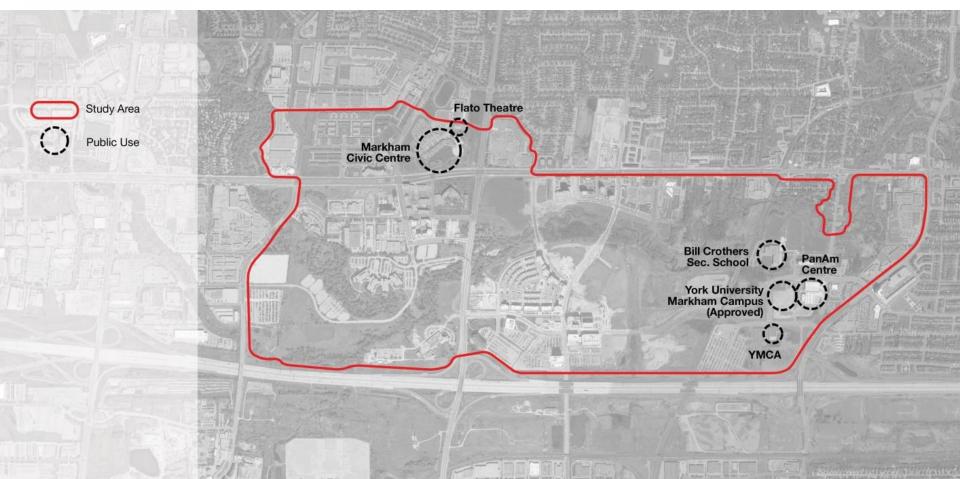

### Greenway **Mobility Hub Public Use Facilities / Buildings Well-defined Precincts Public Realm / Streetscapes**