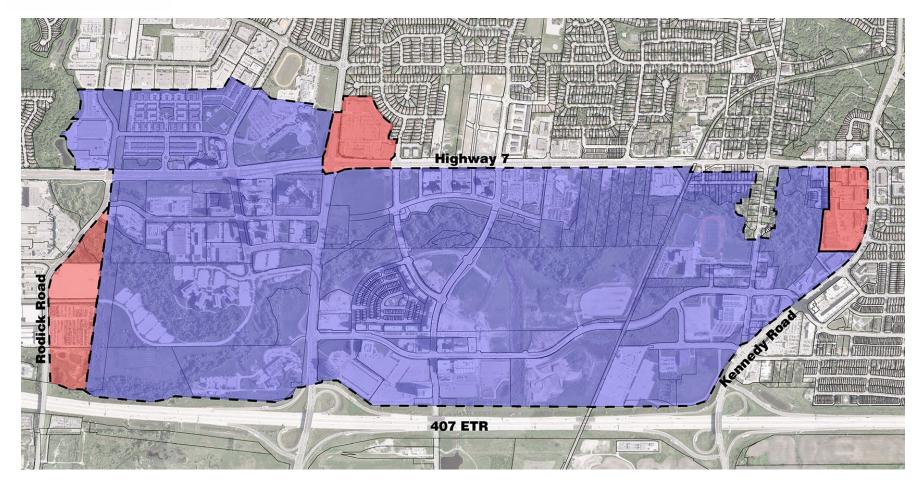

AN UPDATE

January 27, 2020





**Original Vision** 







|            | OPA 21 - 1997 | City's Growth Strategy (2010 Forecast) | The New Plan |
|------------|---------------|----------------------------------------|--------------|
| Population | 25,000        | 41,000                                 | ?            |
| Employment | 17,000        | 39,000                                 | ?            |

< t

GETHER

- 715 hotel suites
- 1.8 million ft<sup>2</sup> of office development
- Nearly 8,000 residential units built/under construction



### **An Urban Destination**









- Active
- Affordable
- Beautiful
- Connected
- Diverse (land use and population)
- Engaged
- Family-friendly
- Resilient
- Smart
- Sustainable
- Transit-Oriented
- Vibrant
- Walkable



#### **Our Future**





### **A Vision Realized**

To create a complete and integrated community, containing a mix of uses suitable to a City Centre, including recreational, cultural and institutional facilities.



An Experienced and Multi-Disciplinary Team

### gladki planning associates **KEN GREENBERG** dtan Stantec **Transportation Sub-Consultant**





### **3D Model**



Let's Fly Through Markham Centre



### **Original Plan is a Solid Foundation**





### **SWOT**











### mix of uses















### C E N T R E

### **The Markham Centre Achievement**







### major anchors



## higher order transit











# structural elements









### ground floor animation

### C E N T R E

### **The Markham Centre Achievement**

# high density variety of form

















### Markham Cent