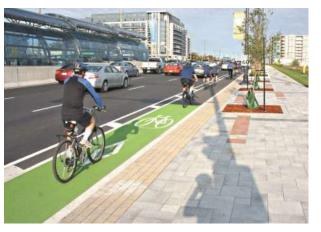

### Summary

- Significant growth in Markham expected
- Directing majority of growth to centres and corridors on major transit routes
- Minimize travel demand and trip length
- Encourage office development, compact development, and a range of housing options
- Greenfields and areas outside of centres/corridors increasing in density