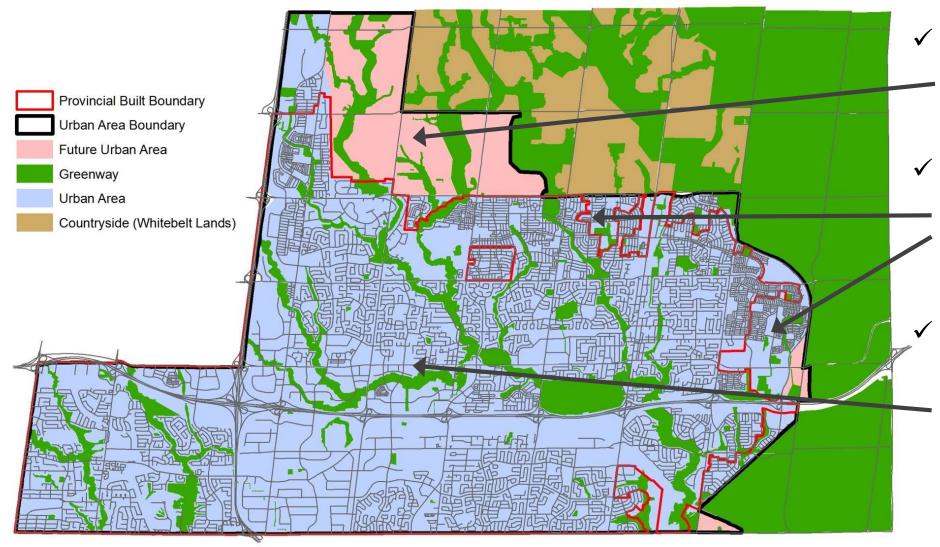

### Majority of Growth to 2031 in the Urban Area

- Allowed limited expansion of the urban area (Future Urban Area) – **20**%
- Completed the existing urban area communities and employment districts outside the built boundary 20%
- Directed the majority of growth to Centres and Corridors along rapid transit routes within the built boundary (intensification) 60%

### Greenfield Areas and Beyond Centres/Corridors