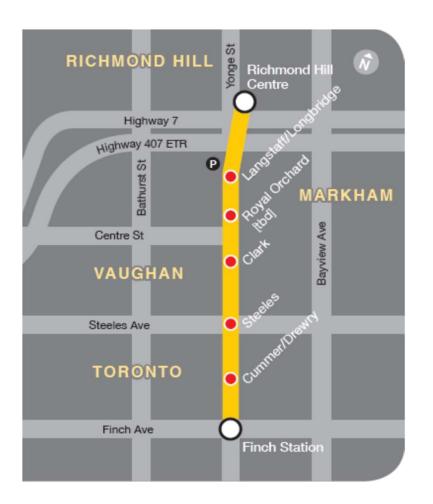

## Langstaff Gateway: Significant Redevelopment Opportunity

# Highway 7 & Yonge St. Corridors