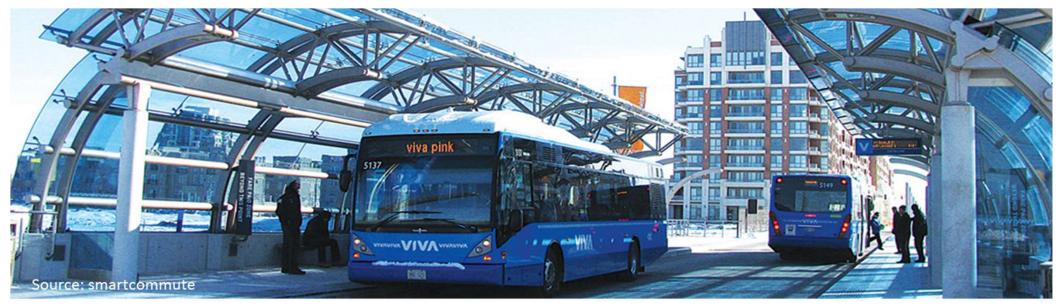

### Summary

- Significant growth in Markham expected
- Directing majority of growth to centres and corridors on major transit routes
- Minimize travel demand and trip length
- Encourage office development, compact development, and a range of housing options
- Greenfields and areas outside of centres/corridors increasing in density