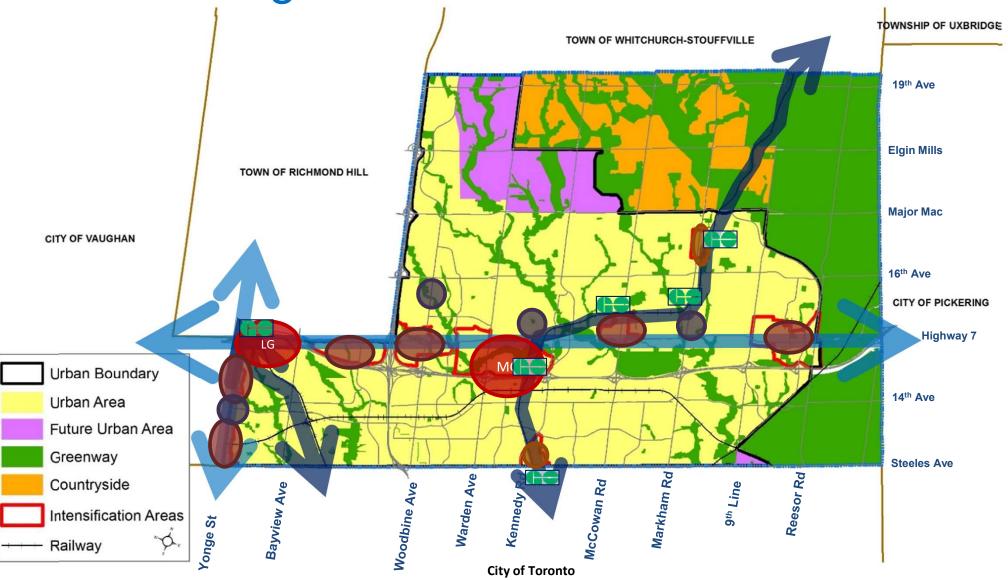

#### **Regional Centres:**

Markham Centre (MC) Langstaff Gateway (LG)

### Regional Corridors/Key Development Areas:

Yonge Steeles Corridor Yonge North Corridor Commerce Valley/ Galleria Woodbine/404 Markville Cornell Centre

#### **Local Centre:**

Milliken Centre

Markham Rd/Mount Joy

#### **Heritage Centres:**

Thornhill Buttonville Unionville Markham Village