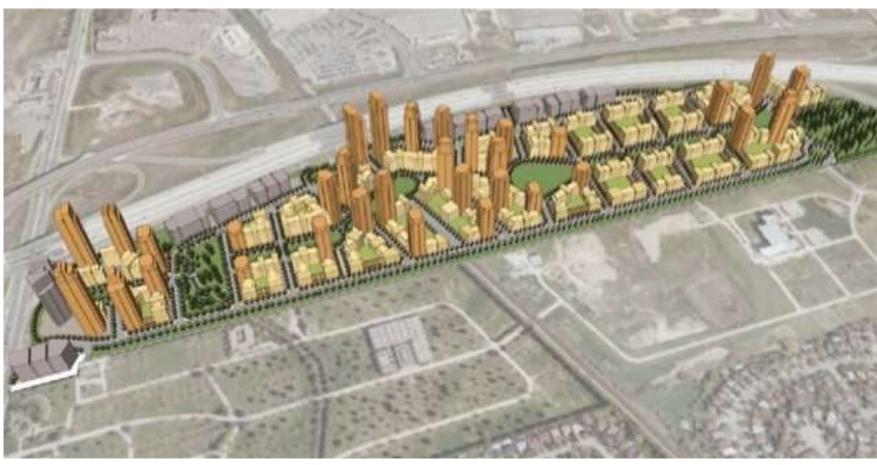

t Areas:

Yonge Steeles Corridor Yonge North Corridor Commerce Valley/ Galleria Woodbine/404 Markville Cornell Centre

#### **Local Centre:**

Milliken Centre



Markham Rd/Mount Joy

#### **Heritage Centres:**

Thornhill Buttonville Unionville Markham Village

### Planning Markham's Future







### Majority of Growth to 2031 in the Urban Area



- Allowed limited expansion of the urban area (Future Urban Area) – **20**%
- Completed the existing urban area communities and employment districts outside the built boundary 20%
- Directed the majority of growth to Centres and Corridors along rapid transit routes within the built boundary (intensification) 60%





# Markham Centre: Creating a Downtown Destination

















## Langstaff Gateway: Significant Redevelopment Opportunity









# Highway 7 & Yonge St. Corridors











### Greenfield Areas and Beyond Centres/Corridors













### Summary

- Significant growth in Markham expected
- Directing majority of growth to centres and corridors on major transit routes
- Minimize travel demand and trip length
- Encourage office development, compact development, and a range of housing options
- Greenfields and areas outside of centres/corridors increasing in density