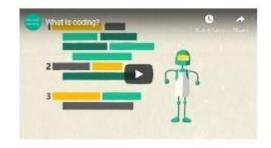

CODING

#### WHAT IS CODING?

Coding, in the simplest of terms, is telling a computer what you want it to do, by creating a set of step-by-step commands for the computer to follow. Code powers our digital world. Every website, smartphone app, computer program, calculator and even microwave relies on code in order to operate. This makes coders the architects and builders of the digital age.

Watch this short video for a more information.