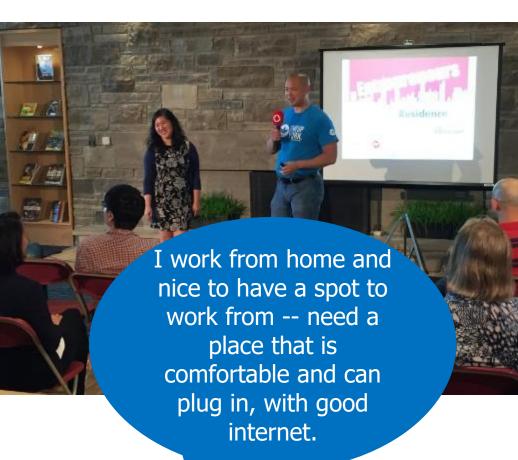

#### Where Markham's Workforce Develops

 Attracting investment starts with being workforce-ready for companies choosing where to locate.

- Business Hub for research and co-work
- Library materials and programs that develop skills for the workplace

### Library as an enabler of a knowledge-based economy

Library role:

- Grows our local talent through programs like Entrepreneurs in Residence
- Offers a quality of life with outstanding community amenities like our libraries
- Provides a place to work for homebased businesses and the selfemployed