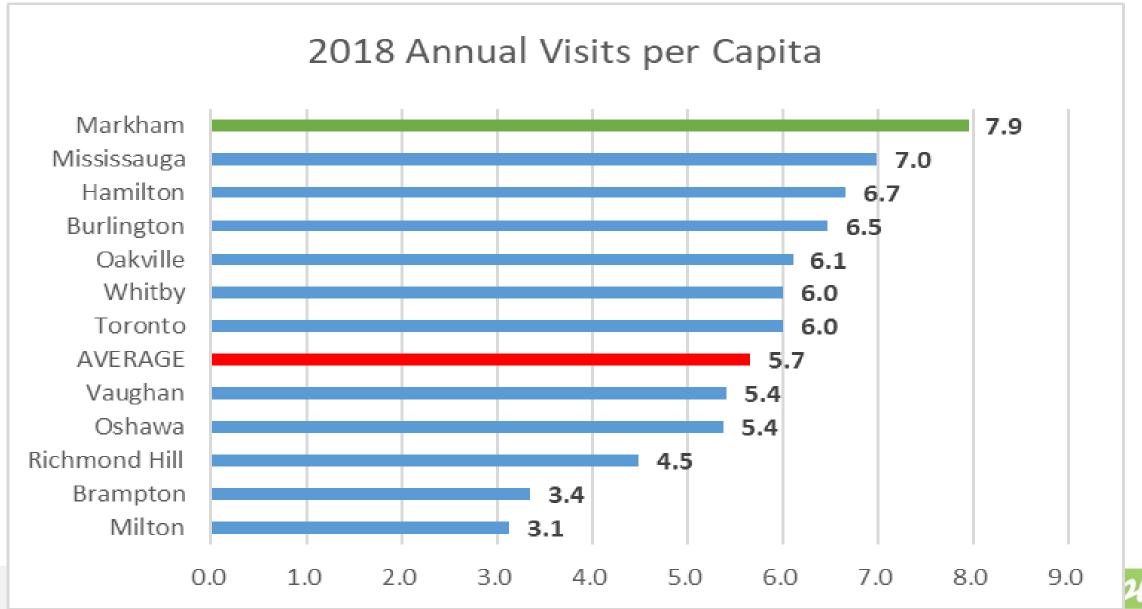

the changing needs of our communities

Hasson was showing me how to use the laser cutter and we then cut some parts that I needed for a model boat. His instruction were clear and concise, every question that I had he seemed to have the answer. It was a pleasure working with him.

## **Model Boat-Building**

Laser cutting parts



#### **User Satisfaction With Staff**





## Goal 2: Engaged, Diverse, Thriving Vibrant City

#### Where City-Building Happens

 Community engagement and connection need places

 A strong network of public places enabling communities to learn, celebrate, collaborate and flourish, together



### Where Engagement Happens

Engaging everyone in building a livable, caring and interconnected community, while respecting our past



#### **Library Visits per Capita**



#### Places Where Markham's Rich Diversity is Experienced

 Places, programs and events that celebrate diversity and foster a sense of belonging here

 Strong collections of library materials that speak the languages of the community



## **Where Diversity Matters**

Building an interconnected community



Fred helps me a lot yesterday and that's was my first time to visit library as I am a new comer in town and I will come again and use the library more frequently.

- The library is seen as friendly and trustworthy
- Getting a library card is an important first step into a new community
- "Now I have hope".



### Where Newcomers Feel Welcome



#### **Fostering a Vibrant Community**

- Responsive to the cultural profile of each neighbourhood
- Walkable access to cultural experiences