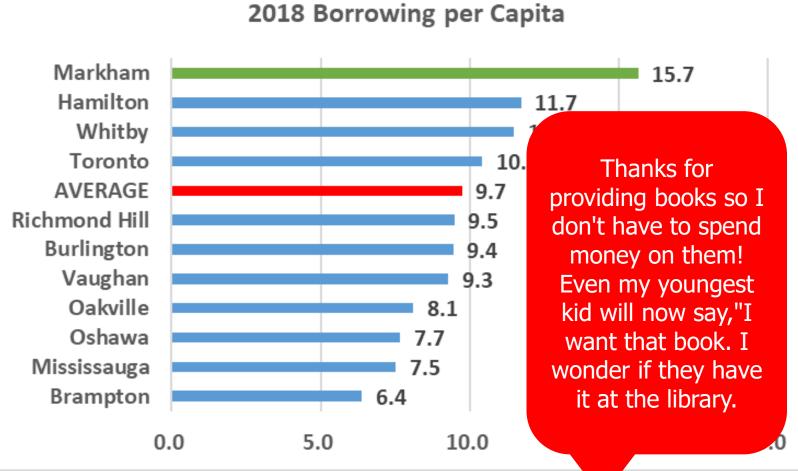

how Aaniin Library provides more than the "Traditional" sources and acts as a community hub. It provides an opportunity for the community to become one, as a collective and creates a platform for these connections to OCCUR.

## 2,771,300 resident visits

## 55,426 visits per week

#### 2008 to 2018

Visits increased by 34%

Population increased by 17%

- Develops knowledge
- Enriches life
- Improves mental health
- Supports lifelong learning
- Nurtures brain development and literacy in the early years
- Opens minds to new ideas
- Develops emotional intelligence and empathy through learning about other lives
- Helps older adults to stay mentally active and connected



## **Content Matters**

To a thriving community and a vibrant quality of life



#### **Content that Transforms Lives**





## **Access to Library Materials**

**Community Benefits:** 

- Seniors ageing in place
- People with print disabilities
- Newcomers going through the settlement process
- Families needing to save for children's education
- Parents looking for solutions to screen time concerns



#### **Content Options**

Recently when my father was sick at the hospital, I appreciated the opportunity to borrow several magazines on several subjects and enjoy them with my father while enduring a 3 day stay at the hospital. We both learned something new and interesting. I liked the opportunity to borrow magazines for instance and that it was not solely digital.



## **Print or Digital**

Whatever works best



## 3. Safe and Sustainable Community

٨

We strive to achieve complete communities with an excell