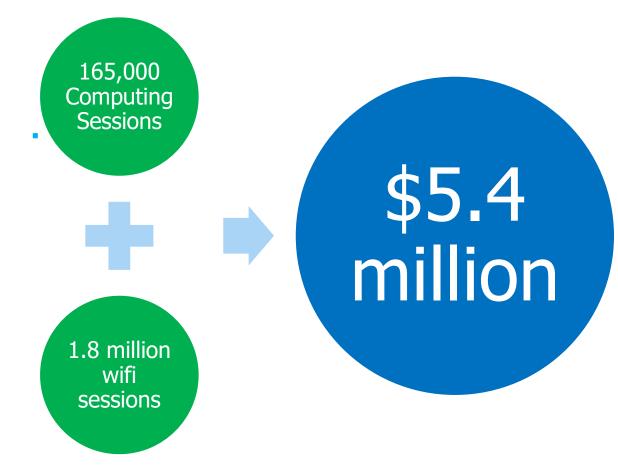

### **Economic Impact: Computer & Wifi**

## Navigating a Digital World

- Equitable access for everyone through library tech
- Wifi for study and research
  - 1.8 million public wireless connections annually
- Access to online services
  - Online voting
  - Online education
  - Online job searching and applications