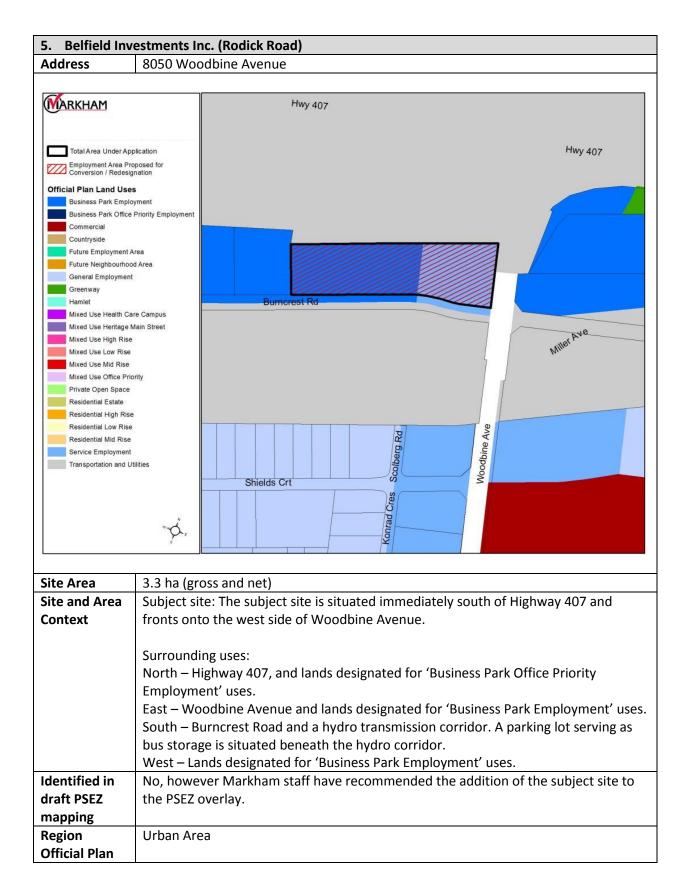

Appendix 'D' – Location Map and Description of Employment Conversion Requests in Markham

| 6. Wu's Landmark / First Elgin Mills Developments Inc. (ROPA3) |                                                                              |
|----------------------------------------------------------------|------------------------------------------------------------------------------|
| Region                                                         | Urban Area                                                                   |
| Official Plan                                                  |                                                                              |
| Official Plan                                                  | 'Future Employment Area' and 'Greenway' (under site-specific appeal).        |
| Designation(s)                                                 |                                                                              |
| Secondary                                                      | N/A                                                                          |
| Plan                                                           |                                                                              |
| Designation(s)                                                 |                                                                              |
| Zoning                                                         | Agriculture One (A1) and Open Space (O1) per By-law 304-87                   |
| Proposal                                                       | To optimize this corner of Elgin Mills Road and Warden Avenue by proposing a |
|                                                                | compact development consisting of a vibrant mix of medium and high density   |
|                                                                | residential uses, at-grade retail, office and recreational uses.             |