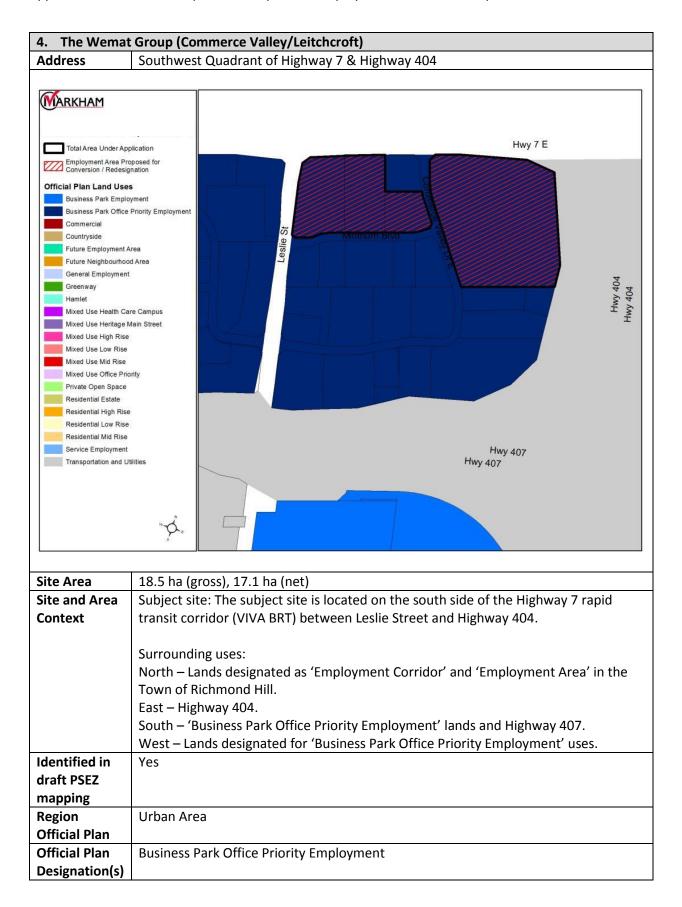

Appendix 'D' – Location Map and Description of Employment Conversion Requests in Markham

| 5. Belfield Investments Inc. (Rodick Road) |                                                                                    |
|--------------------------------------------|------------------------------------------------------------------------------------|
| Official Plan                              | Business Park Employment and Service Employment                                    |
| Designation(s)                             |                                                                                    |
| Secondary                                  | N/A                                                                                |
| Plan                                       |                                                                                    |
| Designation(s)                             |                                                                                    |
| Zoning                                     | Business Corridor (BC) and Business Park (BP) per By-law 177-96 and Agricultural   |
|                                            | Zone (A.1) and Rural Industrial (M.4) per By-law 2284-68                           |
| Proposal                                   | To provide for a high density mixed-use redevelopment of the subject site that     |
|                                            | features employment and residential uses that would be appropriate in proximity to |
|                                            | a transit station on the future Highway 407 Transitway.                            |