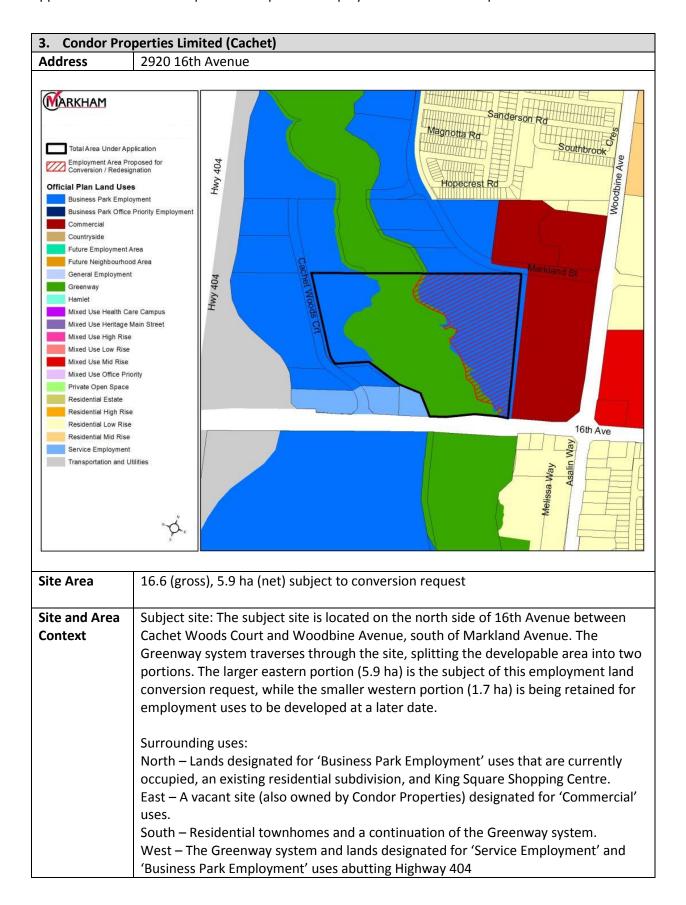

ndary Plan         | N/A                                                                                |  |
| Designation(s)         |                                                                                    |  |
| Zoning                 | Rural Residential One Zone (RR1) and Agriculture One Zone (A1) per By-law 304-87   |  |
| Proposal               | To provide for the continuation of 'Low Rise Residential' development of lands to  |  |
|                        | the north (OPA No. 12) through the creation of 33 lots and a public road. The      |  |
|                        | proposal includes a total of 27 townhouses, 3 single detached homes and 2 heritage |  |
|                        | homes.                                                                             |  |



Appendix 'D' – Location Map and Description of Employment Conversion Requests in Markham

| 3. Condor Properties Limited (Cachet) |