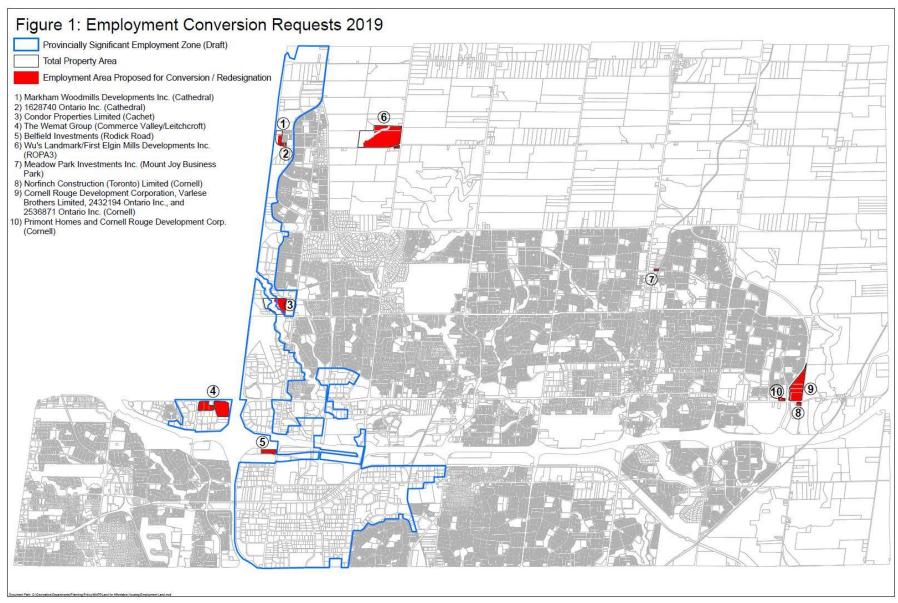

Appendix 'D'
Location Map and Description of Employment Conversion Requests in Markham

Appendix 'D' – Location Map and Description of Employment Conversion Requests in Markham

| 1. Markham V   | Voodmills Developments Inc. (Cathedral)                                                                                                                                                                                                                                                                                                                                                                                                                                                                                                                                                                                                                                                                                                                                                      |
|----------------|----------------------------------------------------------------------------------------------------------------------------------------------------------------------------------------------------------------------------------------------------------------------------------------------------------------------------------------------------------------------------------------------------------------------------------------------------------------------------------------------------------------------------------------------------------------------------------------------------------------------------------------------------------------------------------------------------------------------------------------------------------------------------------------------|
| Region         | Urban Area, Strategic Employment Lands – Conceptual                                                                                                                                                                                                                                                                                                                                                                                                                                                                                                                                                                                                                                                                                                                                          |
| Official Plan  |                                                                                                                                                                                                                                                                                                                                                                                                                                                                                                                                                                                                                                                                                                                                                                                              |
| Official Plan  | Service Employment, Business Park Employment                                                                                                                                                                                                                                                                                                                                                                                                                                                                                                                                                                                                                                                                                                                                                 |
| Designation(s) |                                                                                                                                                                                                                                                                                                                                                                                                                                                                                                                                                                                                                                                                                                                                                                                              |
| Secondary      | N/A                                                                                                                                                                                                                                                                                                                                                                                                                                                                                                                                                                                                                                                                                                                                                                                          |
| Plan           |                                                                                                                                                                                                                                                                                                                                                                                                                                                                                                                                                                                                                                                                                                                                                                                              |
| Designation(s) |                                                                                                                                                                                                                                                                                                                                                                                                                                                                                                                                                                                                                                                                                                                                                                                              |
| Zoning         | Business Park (BP) and Business Corridor (BC) per By-law 177-96                                                                                                                                                                                                                                                                                                                                                                                                                                                                                                                                                                                                                                                                                                                              |
| Proposal       | To provide for a mixed-use development that accommodates a mix of office and residential space within a live-work type of environment. The proposal includes a range of building heights – 2 to 5 storeys for the office buildings and 4 to 6 storeys for the residential buildings (170-255 units). The two proposed office buildings will be located along the Highway 404 frontage, with the two proposed residential buildings located along the eastern portion of the subject site adjacent to the residential subdivision under development. Given that the subject site is located east and north of the Highway 404 northbound onramp, access for the mixed use development will be provided through an extension of a collector road from the residential development to the east. |