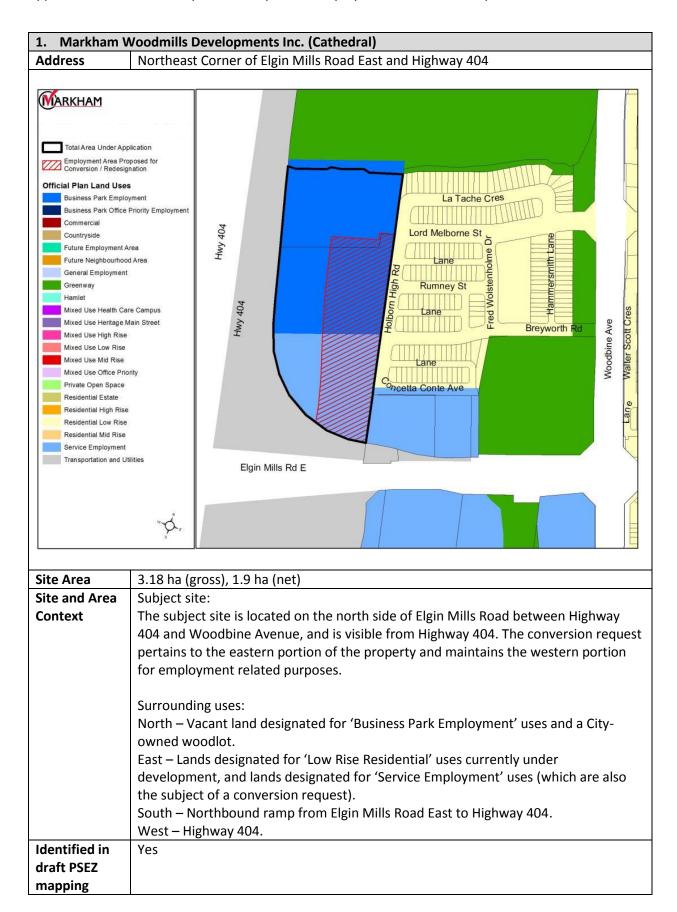

Appendix 'D' – Location Map and Description of Employment Conversion Requests in Markham

| 2. 1628740 Ont         | 2. 1628740 Ontario Inc. (Cathedral)                                                |  |
|------------------------|------------------------------------------------------------------------------------|--|
| <b>Region Official</b> | Urban Area, Strategic Employment Lands – Conceptual                                |  |
| Plan                   |                                                                                    |  |
| Official Plan          | Service Employment                                                                 |  |
| Designation(s)         |                                                                                    |  |
| Secondary Plan         | N/A                                                                                |  |
| Designation(s)         |                                                                                    |  |
| Zoning                 | Rural Residential One Zone (RR1) and Agriculture One Zone (A1) per By-law 304-87   |  |
| Proposal               | To provide for the continuation of 'Low Rise Residential' development of lands to  |  |
|                        | the north (OPA No. 12) through the creation of 33 lots and a public road. The      |  |
|                        | proposal includes a total of 27 townhouses, 3 single detached homes and 2 heritage |  |
|                        | homes.                                                                             |  |