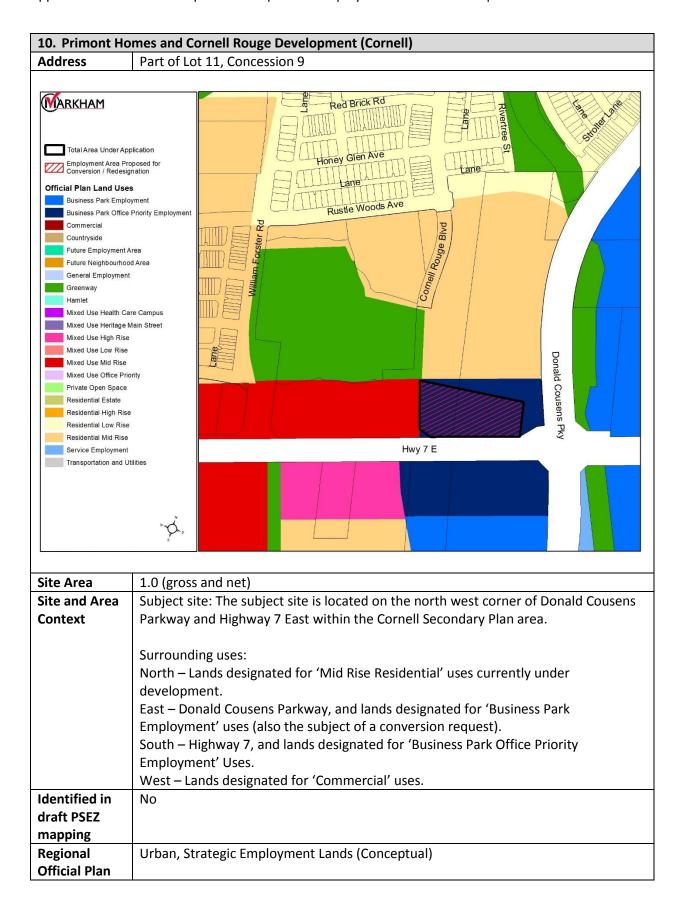

Appendix 'D' – Location Map and Description of Employment Conversion Requests in Markham

| 10. Primont Homes and Cornell Rouge Development (Cornell) |                                                                                     |
|-----------------------------------------------------------|-------------------------------------------------------------------------------------|
| Official Plan                                             | Business Park Office Priority Employment (2014 OP designations not yet in effect)   |
| Designation(s)                                            |                                                                                     |
| Secondary                                                 | Business Park Area, Business Park Area (under 1987 OP)                              |
| Plan                                                      |                                                                                     |
| Designation(s)                                            |                                                                                     |
| Zoning                                                    | Rural Residential Two Zone (RR2) and Rural Residential Four Zone (RR4) per By-law   |
|                                                           | 304-87                                                                              |
| Proposal                                                  | To permit residential uses, in addition to already permitted office, employment and |
|                                                           | retail uses, within a proposed mixed use building. Markham Council has adopted      |
|                                                           | Official Plan Amendment 252 redesignating the lands to Mixed Use, however           |
|                                                           | Regional approval is still required.                                                |