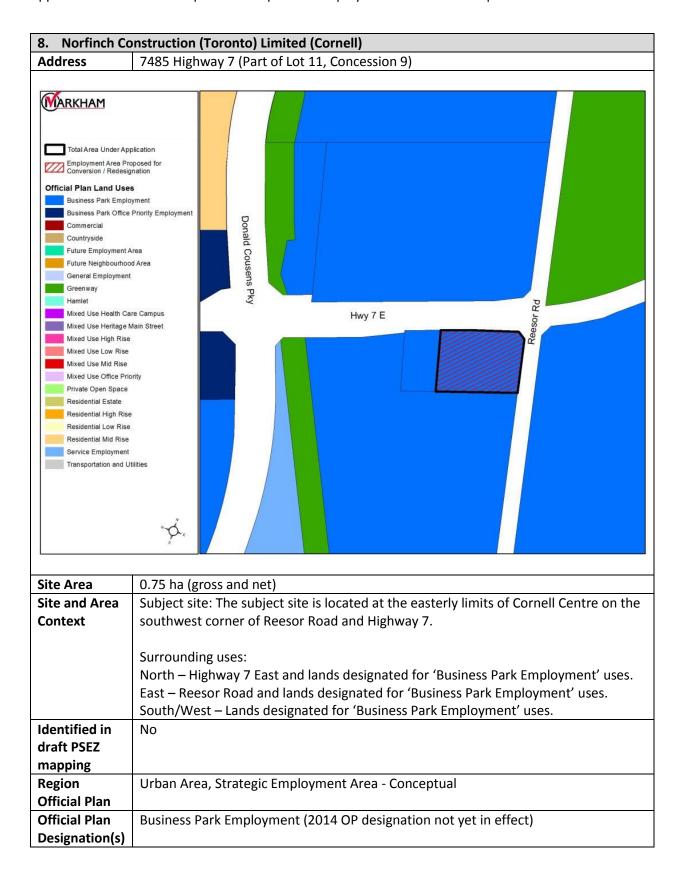

## Appendix 'D' – Location Map and Description of Employment Conversion Requests in Markham

| 8. Norfinch Construction (Toronto) Limited (Cornell) |                                                                                   |
|------------------------------------------------------|-----------------------------------------------------------------------------------|
| Secondary                                            | Business Park Area (under 1987 OP)                                                |
| Plan                                                 |                                                                                   |
| Designation(s)                                       |                                                                                   |
| Zoning                                               | Highway Commercial Two (HC2) per By-law 304-87                                    |
| Proposal                                             | To redesignate the subject lands as 'Mixed Use Mid Rise' in the same way as other |
|                                                      | lands are designated along Highway 7 within Cornell Centre.                       |

## 9. Cornell Rouge Development Corporation, Varlese Brothers Limited, 2432194 Ontario Inc., and 2536871 Ontario Inc. (Cornell) 7386-7482 Highway 7 East, 8600-8724 Reesor Road **Address MARKHAM** Sunnyside Hill Rd Lane Windyton Ave Total Area Under Application Employment Area Proposed for Conversion / Redesignation Official Plan Land Uses Starry Sky A Le Business Park Employment Business Park Office Priority Employment Lane Commercial Riverlands Ave Countryside Future Employment Area Future Neighbourhood Area Red Brick Rd O General Employment Greenway Hamlet Mixed Use Health Care Campus Honey Glen Ave Mixed Use Heritage Main Street Lane Mixed Use High Rise Rustle Woods Ave Mixed Use Low Rise Mixed Use Mid Rise Mixed Use Office Priority Private Open Space Residential Estate Residential High Rise Residential Low Rise Residential Mid Rise Service Employment Transportation and Utilities Hwy 7 E Site Area 17.9 (gross and net) Subject site: The subject site is located on the north side of Highway 7 East and Site and Area Context comprises the entire block between Donald Cousens Parkway and Reesor Road. Surrounding uses: North/West – Stormwater channel and, beyond Donald Cousens Parkway, low rise and mid rise residential neighbourhoods and lands currently designated 'Business Park Office Priority Employment' lands along Highway 7. East – Rouge National Urban Park (designated 'Greenway System'). South – Lands designated for 'Business Park Office Priority Employment' uses. **Identified** in No draft PSEZ mapping Regional Urban, Strategic Employment Lands (Conceptual) Official Plan