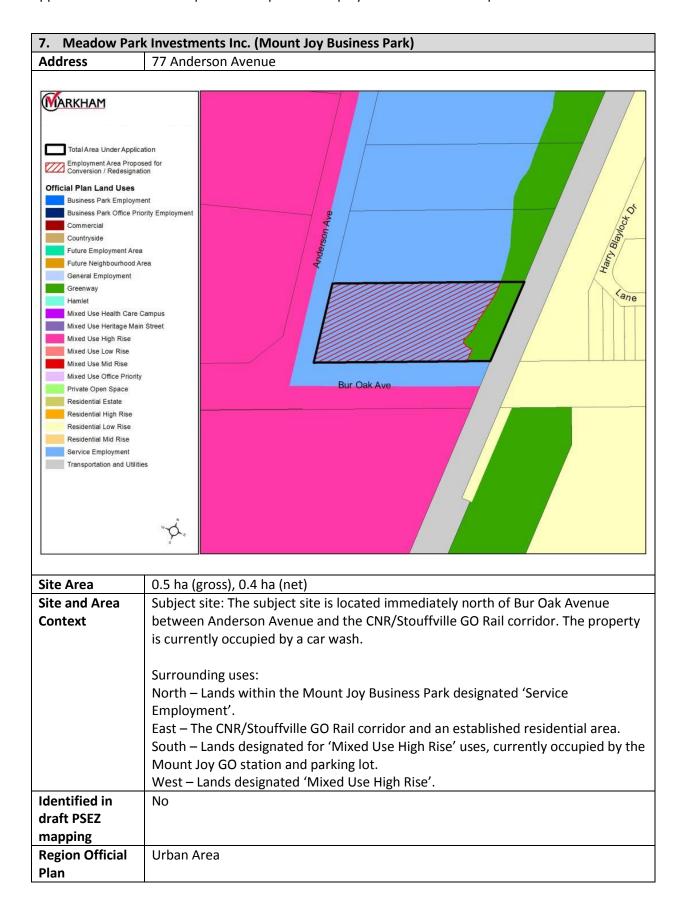

## Appendix 'D' – Location Map and Description of Employment Conversion Requests in Markham

| 8. Norfinch Construction (Toronto) Limited (Cornell) |                                                                                   |
|------------------------------------------------------|-----------------------------------------------------------------------------------|
| Secondary                                            | Business Park Area (under 1987 OP)                                                |
| Plan                                                 |                                                                                   |
| Designation(s)                                       |                                                                                   |
| Zoning                                               | Highway Commercial Two (HC2) per By-law 304-87                                    |
| Proposal                                             | To redesignate the subject lands as 'Mixed Use Mid Rise' in the same way as other |
|                                                      | lands are designated along Highway 7 within Cornell Centre.                       |