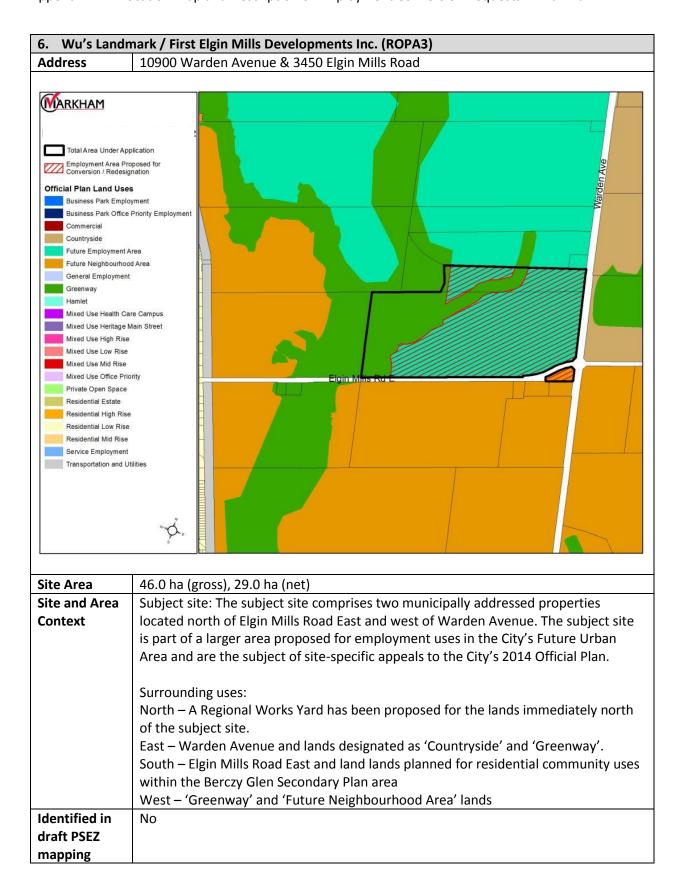

Appendix 'D' – Location Map and Description of Employment Conversion Requests in Markham

| 7. Meadow Park Investments Inc. (Mount Joy Business Park) |                                                                                    |
|-----------------------------------------------------------|------------------------------------------------------------------------------------|
| Official Plan                                             | Service Employment, Greenway                                                       |
| Designation(s)                                            |                                                                                    |
| Secondary Plan                                            | N/A                                                                                |
| Designation(s)                                            |                                                                                    |
| Zoning                                                    | Open Space Zone One (OS1) and Select Industrial with Limited Commercial (M.IC)     |
|                                                           | per By-law 88-76                                                                   |
| Proposal                                                  | To redesignate the subject site from 'Service Employment' to 'Mixed Use High Rise' |
|                                                           | to enable redevelopment of the site and surrounding area in a comprehensive        |
|                                                           | manner for more appropriate land uses over time that are aligned with emerging     |
|                                                           | municipal and provincial initiatives.                                              |