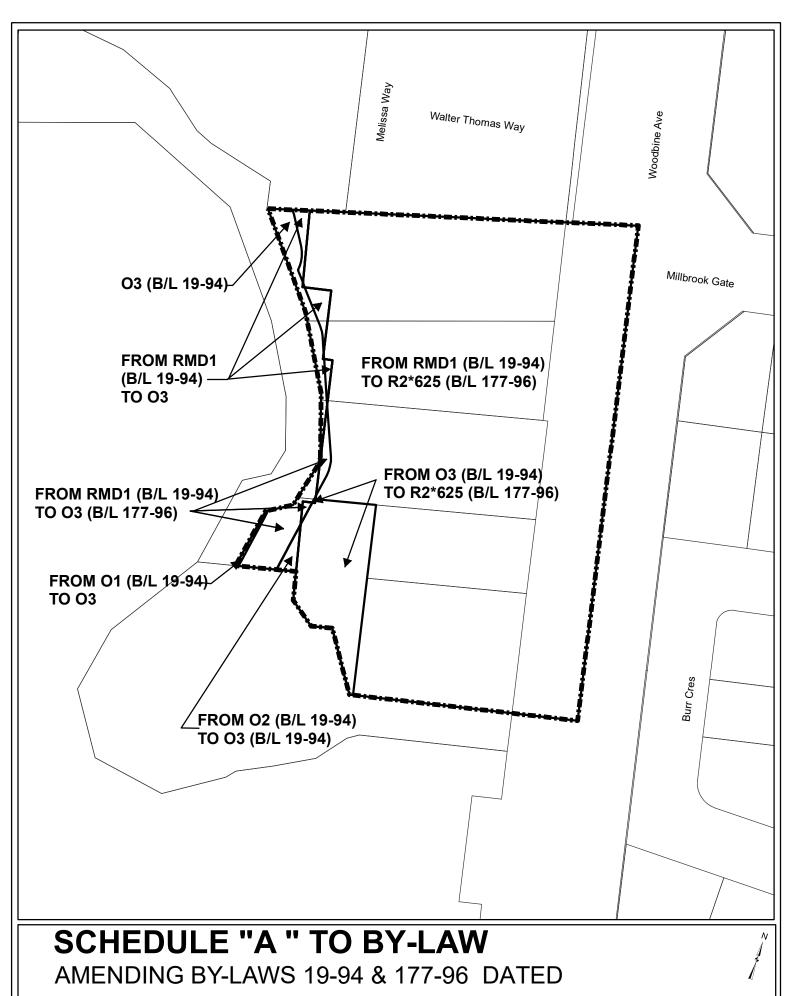

BOUNDARY OF AREA COVERED BY THIS SCHEDULE

BOUNDARY OF ZONE DESIGNATION(S)

R2 Residential Two

RMD1 Residential Medium Density One

O1 Open Space One

O2 Open Space Two

O3 Open Space Three

\*No. Exception Section Number

THIS IS NOT A PLAN OF SURVEY. Zoning information presented in this Schedule is a representation sourced from Geographic Information Systems. In the event of a discrepancy between the zoning information contained on this Schedule and the text of zoning by -law, the information contained in the text of the zoning by -law of the municipality shall be deemed accurate.

:\Geomatics\New Operation\By-Laws\ZA\ZA17153653\ZA17153653.mxd

MARKHAM DEVELOPMENT SERVICES COMMISSION

Drawn By: CPW

Checked By: RC

DATE: 11/03/2019