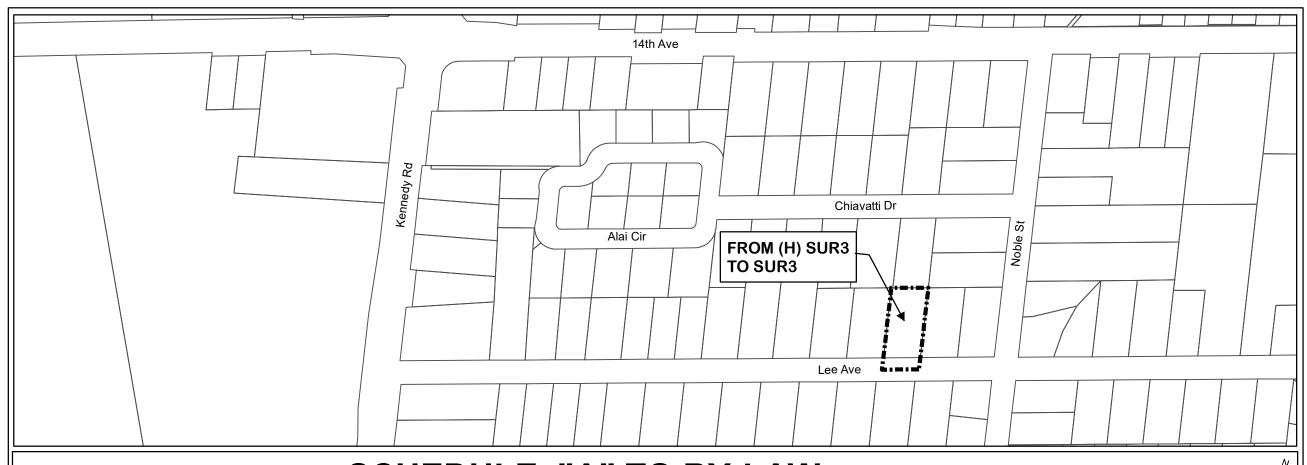

## **SCHEDULE "A" TO BY-LAW**

**AMENDING BY-LAW 193-81 DATED** 

Boundary of area covered by this Schedule

SUR3 Suburban Residential Third Density

(H) Holding Provision

THIS IS NOT A PLAN OF SURVEY. Zoning information presented in this Schedule is a representation sourced from Geographic Information Systems. In the event of a discrepancy between the zoning information contained on this Schedule and the text of zoning by -law, the information contained in the text of the zoning by -law of the municipality shall be deemed accurate.

MARKHAM DEVELOPMENT SERVICES COMMISSION

Drawn By: CPW

Checked By: LJ

DATE: 16/04/2019

NOTE: This Schedule should be read in conjunction with the signed original By-Law filed with the City of Markham Clerk's Office