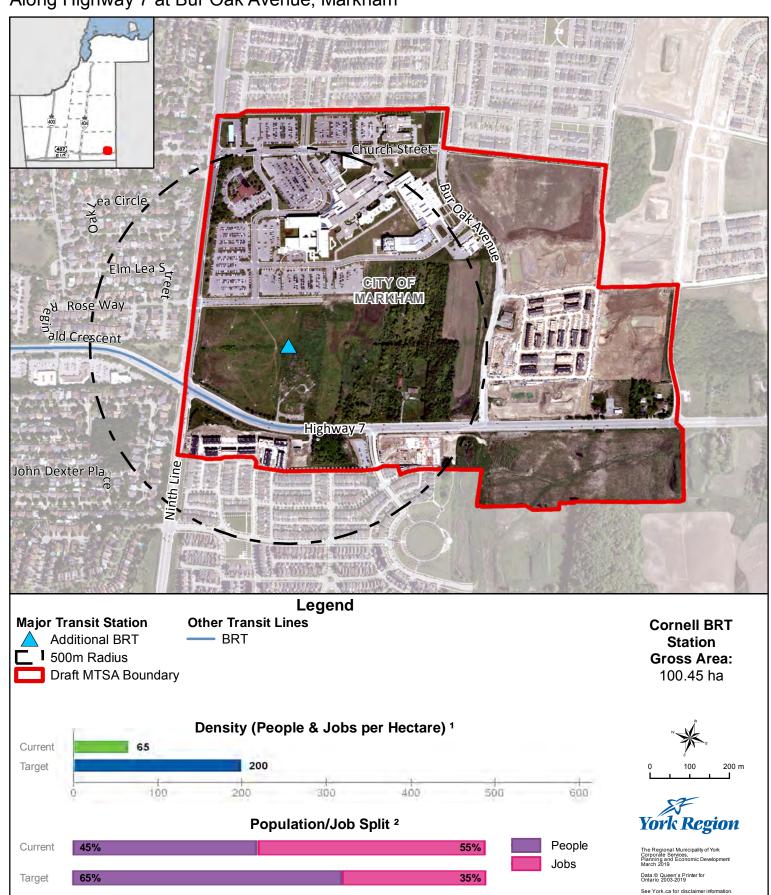

## **Cornell BRT Station**

On Highway 7 BRT Corridor Along Highway 7 at Bur Oak Avenue, Markham

<sup>&</sup>lt;sup>1</sup> Values are rounded to the nearest 5 People & Jobs per Hectare

<sup>&</sup>lt;sup>2</sup> Values are rounded to the nearest 5%