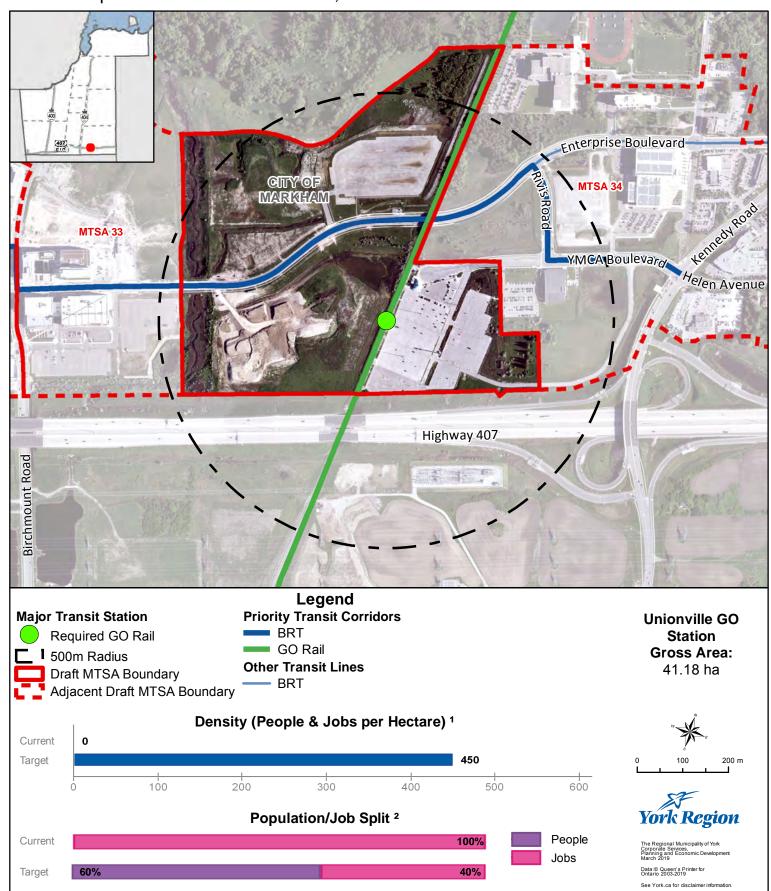

## **Unionville GO Station**

## On Stouffville GO Line Corridor

Near Enterprise Boulvard at Rivis Road, Markham

<sup>&</sup>lt;sup>1</sup> Values are rounded to the nearest 5 People & Jobs per Hectare

<sup>&</sup>lt;sup>2</sup> Values are rounded to the nearest 5%