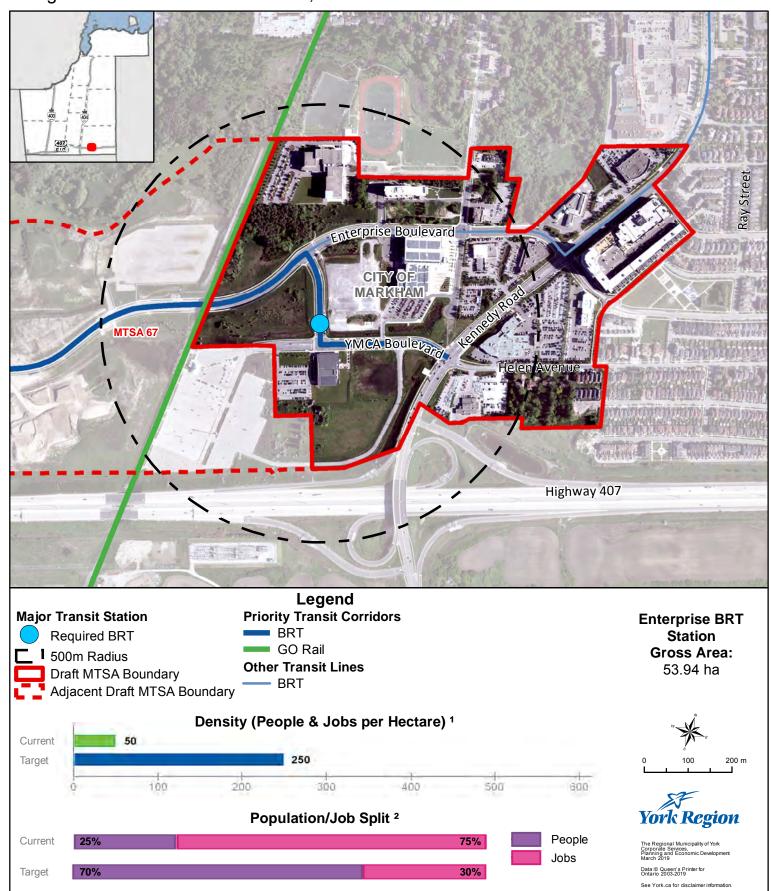

## **Enterprise BRT Station**

On Highway 7 BRT Corridor Along Rivis Road at YMCA Boulvard, Markham

<sup>&</sup>lt;sup>1</sup> Values are rounded to the nearest 5 People & Jobs per Hectare

<sup>&</sup>lt;sup>2</sup> Values are rounded to the nearest 5%