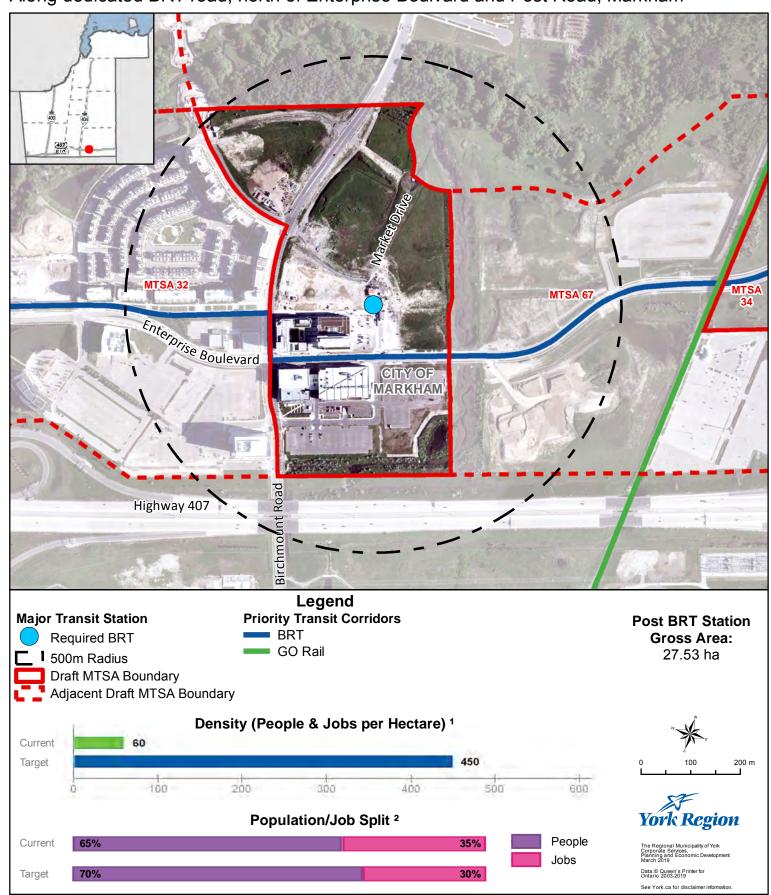

### **Post BRT Station**

On Highway 7 BRT Corridor Along dedicated BRT road, north of Enterprise Boulvard and Post Road, Markham

<sup>&</sup>lt;sup>1</sup> Values are rounded to the nearest 5 People & Jobs per Hectare

<sup>&</sup>lt;sup>2</sup> Values are rounded to the nearest 5%