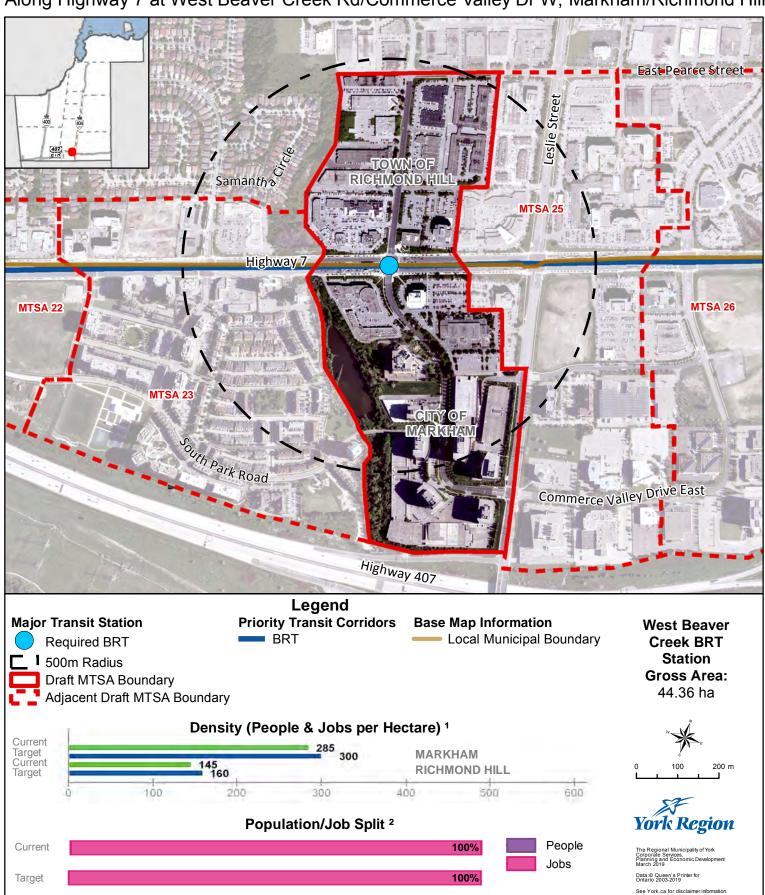

## West Beaver Creek BRT Station

### On Highway 7 BRT Corridor

Along Highway 7 at West Beaver Creek Rd/Commerce Valley Dr W, Markham/Richmond Hill

<sup>&</sup>lt;sup>1</sup> Values are rounded to the nearest 5 People & Jobs per Hectare

<sup>&</sup>lt;sup>2</sup> Values are rounded to the nearest 5%