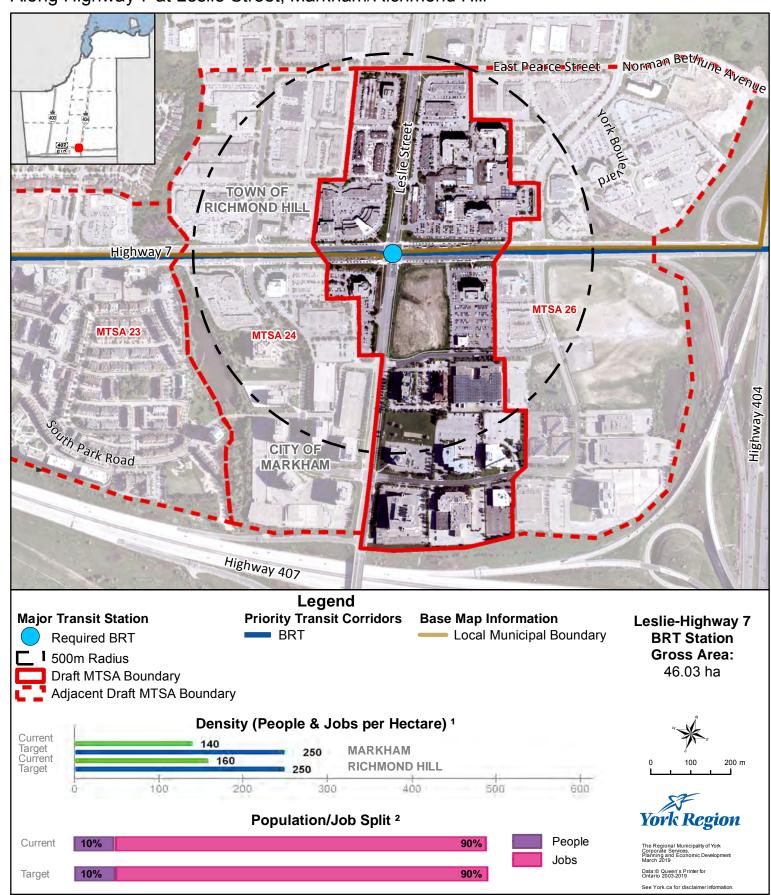

# **Leslie-Highway 7 BRT Station**

## On Highway 7 BRT Corridor

Along Highway 7 at Leslie Street, Markham/Richmond Hill

<sup>&</sup>lt;sup>1</sup> Values are rounded to the nearest 5 People & Jobs per Hectare

<sup>&</sup>lt;sup>2</sup> Values are rounded to the nearest 5%