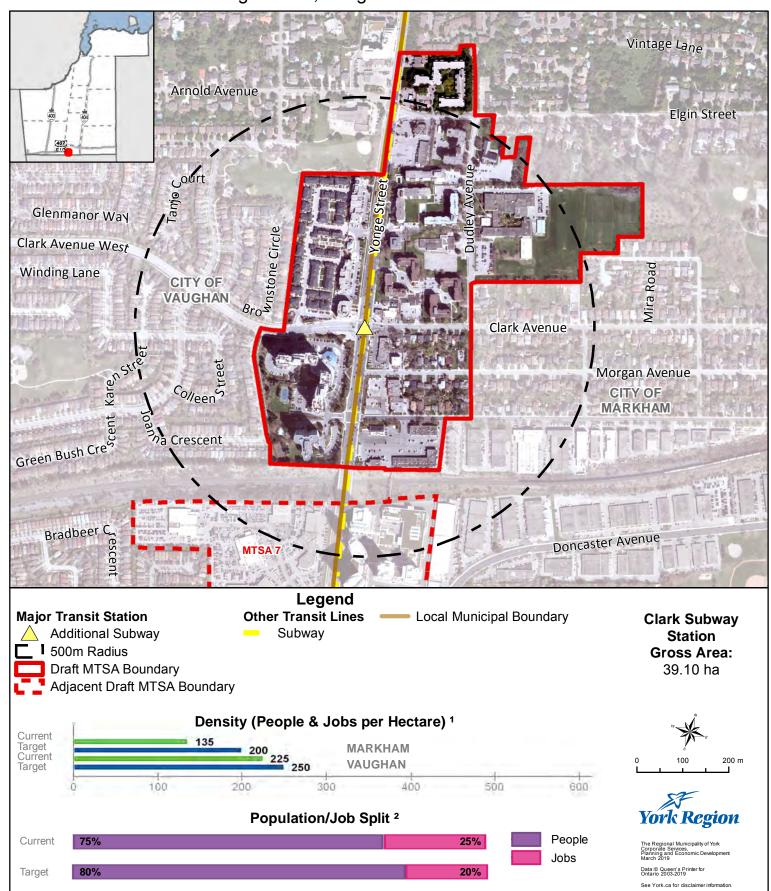

## **Clark Subway Station**

On Yonge Subway Extension Corridor Near Clark Avenue and Yonge Street, Vaughan/Markham

<sup>&</sup>lt;sup>1</sup> Values are rounded to the nearest 5 People & Jobs per Hectare

<sup>&</sup>lt;sup>2</sup> Values are rounded to the nearest 5%