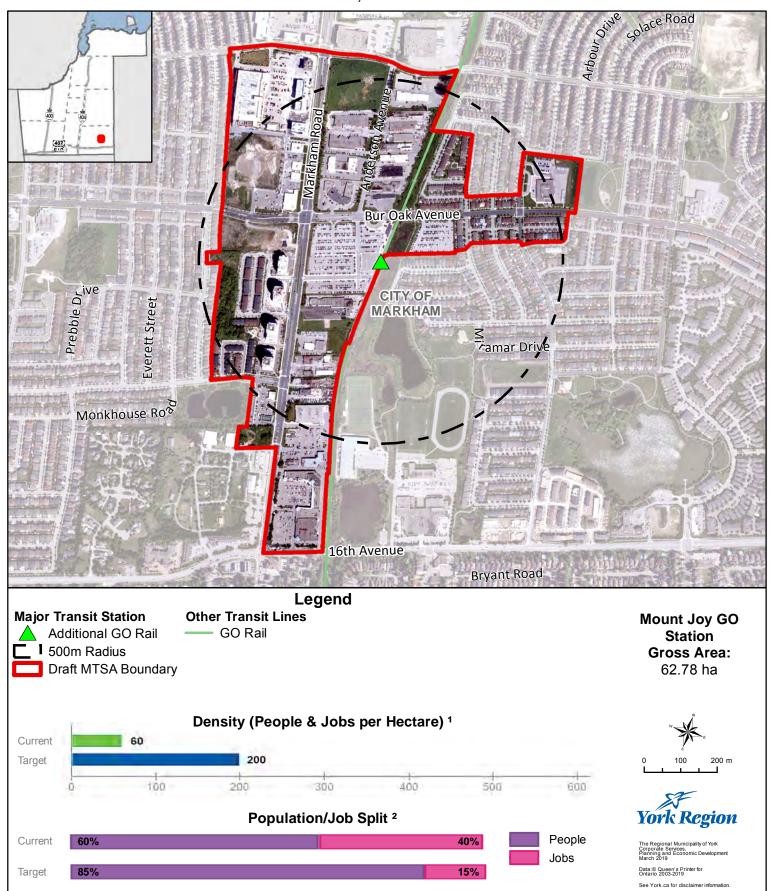

# **Mount Joy GO Station**

# On Stouffville GO Line Corridor

Near Bur Oak Avenue and Markham Road, Markham

<sup>&</sup>lt;sup>1</sup> Values are rounded to the nearest 5 People & Jobs per Hectare

<sup>&</sup>lt;sup>2</sup> Values are rounded to the nearest 5%