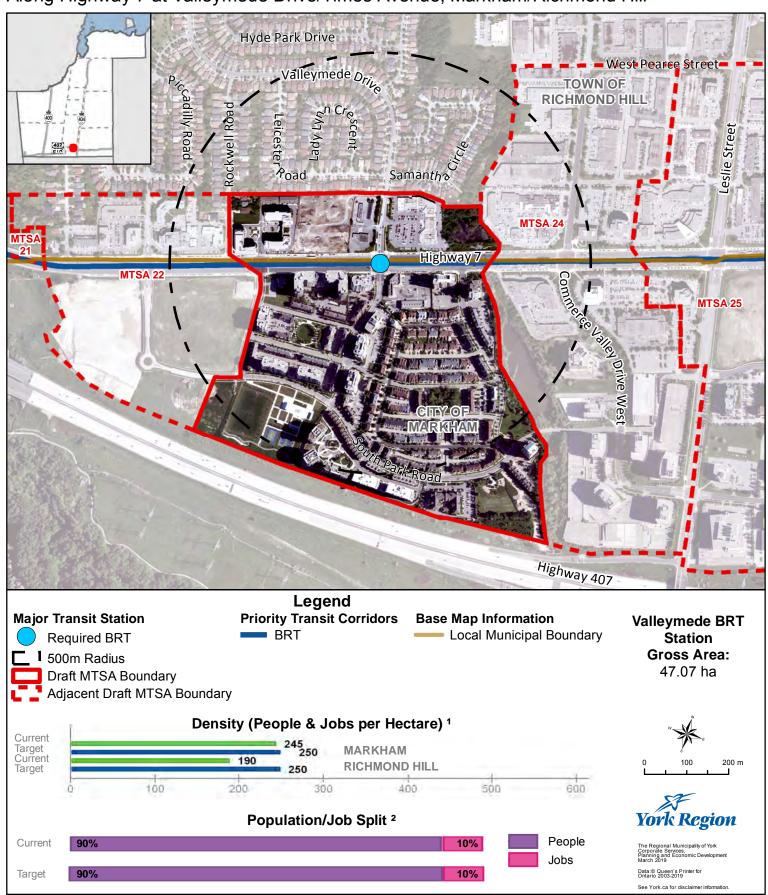

## Valleymede BRT Station

## On Highway 7 BRT Corridor

Along Highway 7 at Valleymede Drive/Times Avenue, Markham/Richmond Hill

<sup>&</sup>lt;sup>1</sup> Values are rounded to the nearest 5 People & Jobs per Hectare

<sup>&</sup>lt;sup>2</sup> Values are rounded to the nearest 5%