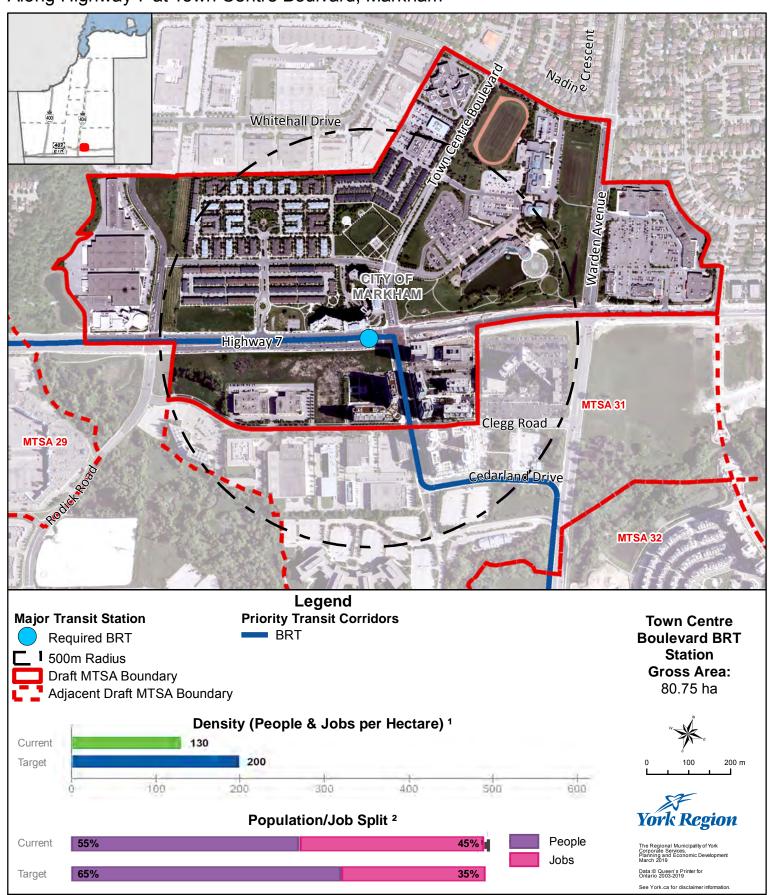

## Town Centre Boulevard BRT Station

### On Highway 7 BRT Corridor

Along Highway 7 at Town Centre Boulvard, Markham

<sup>&</sup>lt;sup>1</sup> Values are rounded to the nearest 5 People & Jobs per Hectare

<sup>&</sup>lt;sup>2</sup> Values are rounded to the nearest 5%