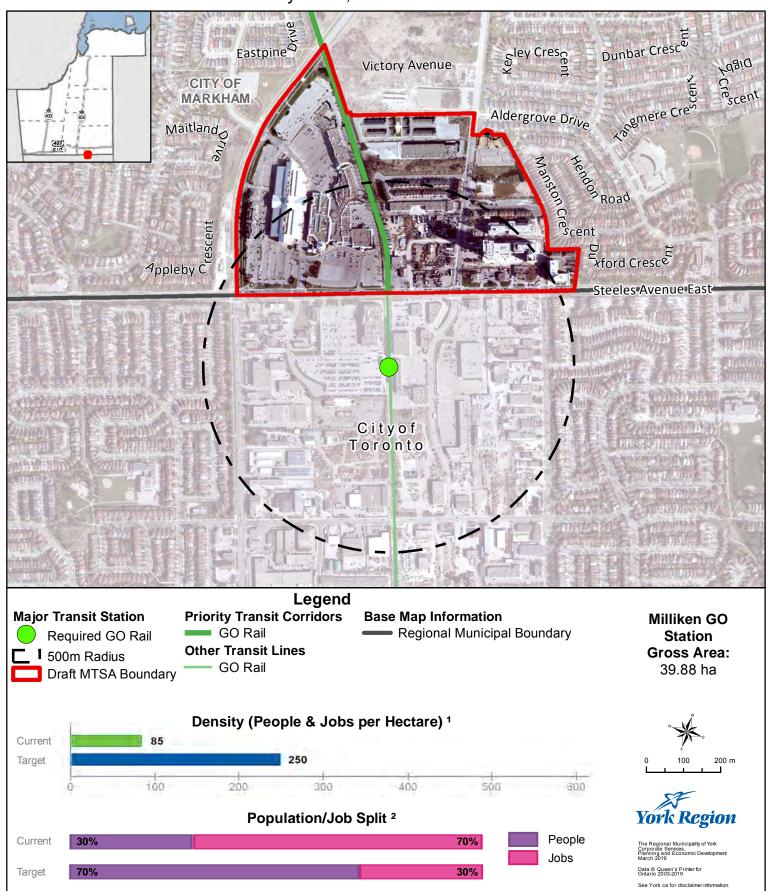

### Milliken GO Station

### On Stouffville GO Line Corridor

Near Steeles Avenue and Kennedy Road, Markham/Toronto

<sup>&</sup>lt;sup>1</sup> Values are rounded to the nearest 5 People & Jobs per Hectare

<sup>&</sup>lt;sup>2</sup> Values are rounded to the nearest 5%