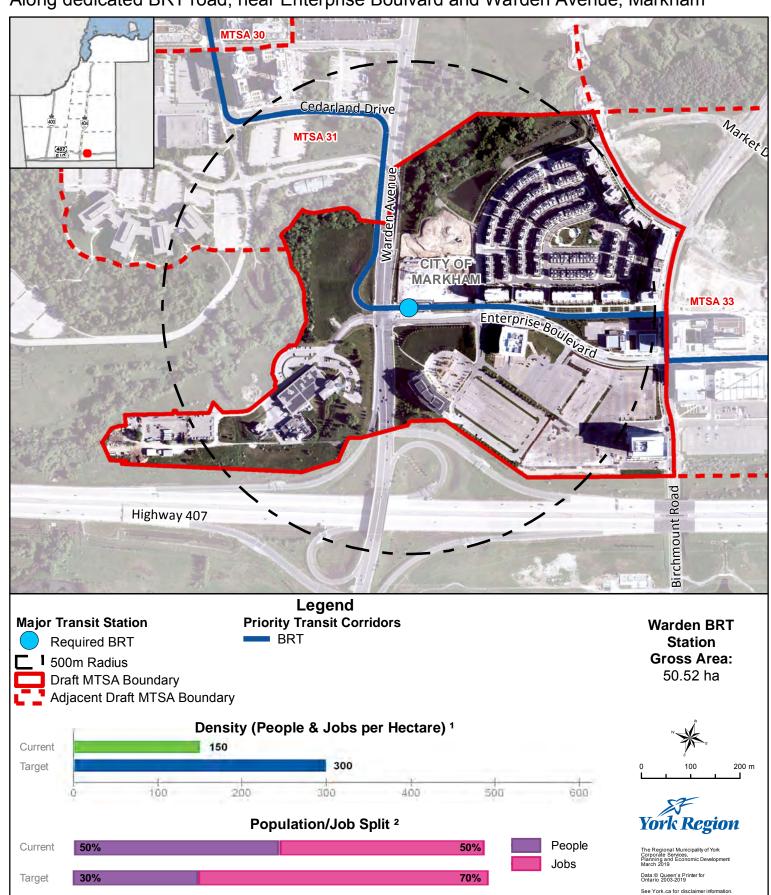

### Warden BRT Station

### On Highway 7 BRT Corridor

Along dedicated BRT road, near Enterprise Boulvard and Warden Avenue, Markham

<sup>&</sup>lt;sup>1</sup> Values are rounded to the nearest 5 People & Jobs per Hectare

<sup>&</sup>lt;sup>2</sup> Values are rounded to the nearest 5%