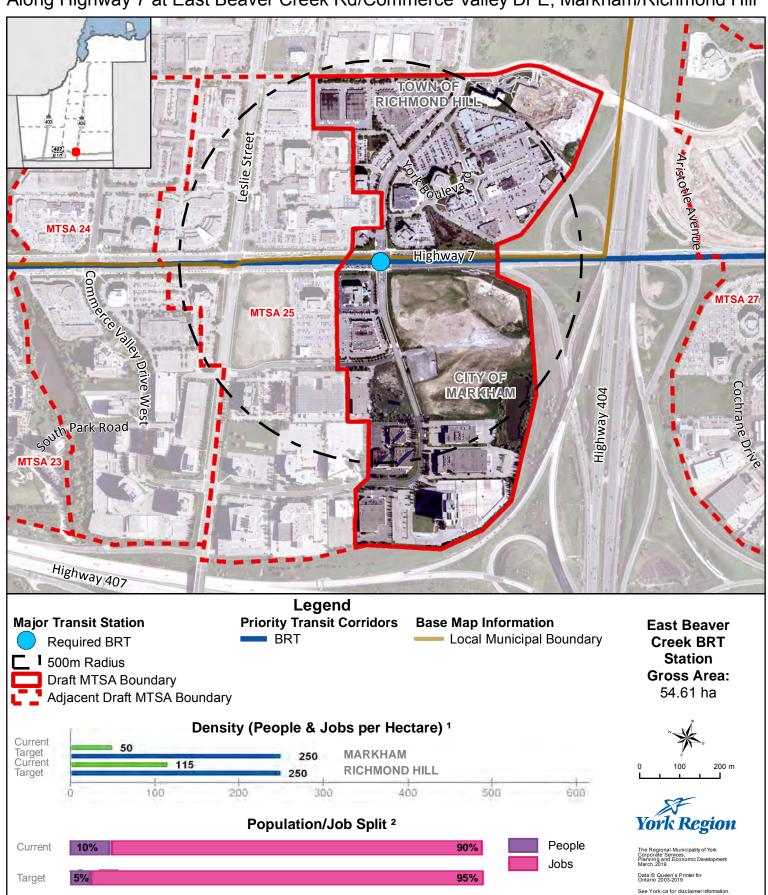

## **East Beaver Creek BRT Station**

### On Highway 7 BRT Corridor

Along Highway 7 at East Beaver Creek Rd/Commerce Valley Dr E, Markham/Richmond Hill

<sup>&</sup>lt;sup>1</sup> Values are rounded to the nearest 5 People & Jobs per Hectare

<sup>&</sup>lt;sup>2</sup> Values are rounded to the nearest 5%