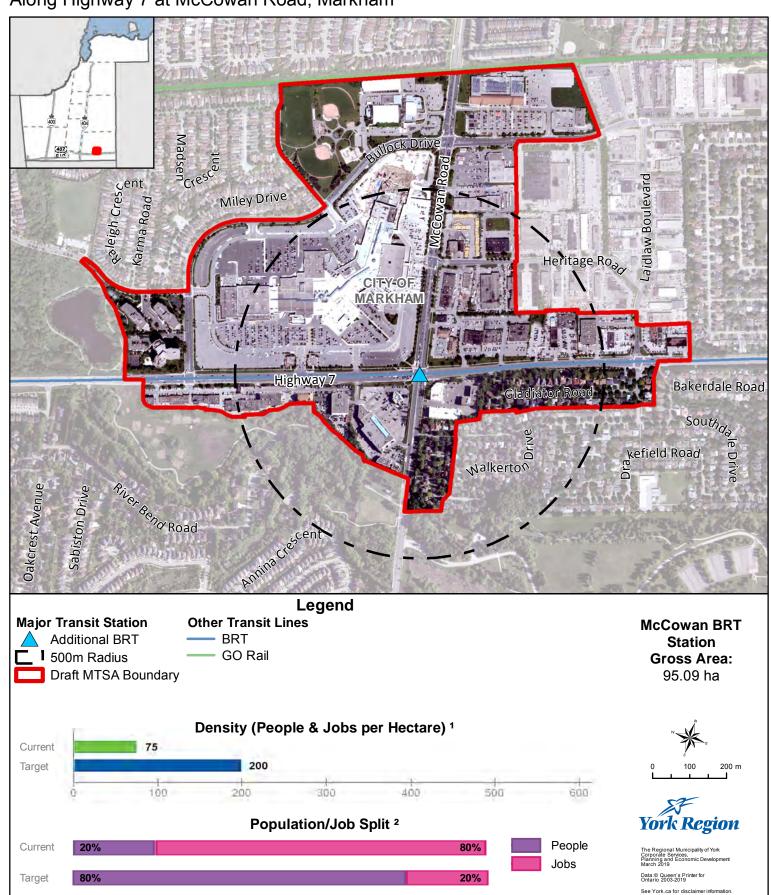

## **McCowan BRT Station**

On Highway 7 BRT Corridor Along Highway 7 at McCowan Road, Markham

<sup>&</sup>lt;sup>1</sup> Values are rounded to the nearest 5 People & Jobs per Hectare

<sup>&</sup>lt;sup>2</sup> Values are rounded to the nearest 5%