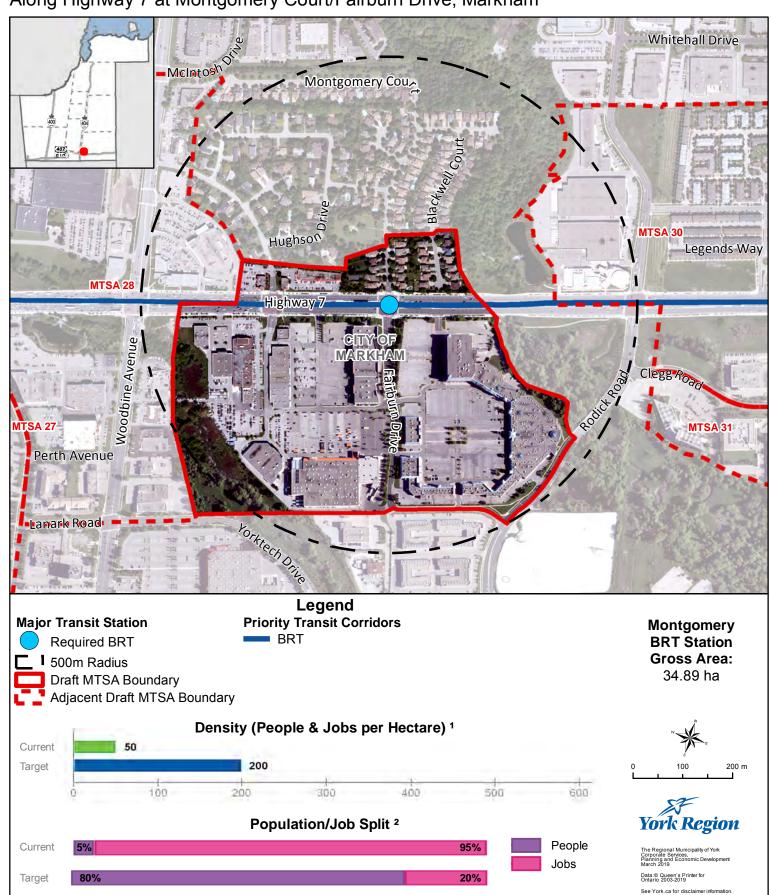

## **Montgomery BRT Station**

## On Highway 7 BRT Corridor

Along Highway 7 at Montgomery Court/Fairburn Drive, Markham

<sup>&</sup>lt;sup>1</sup> Values are rounded to the nearest 5 People & Jobs per Hectare

<sup>&</sup>lt;sup>2</sup> Values are rounded to the nearest 5%