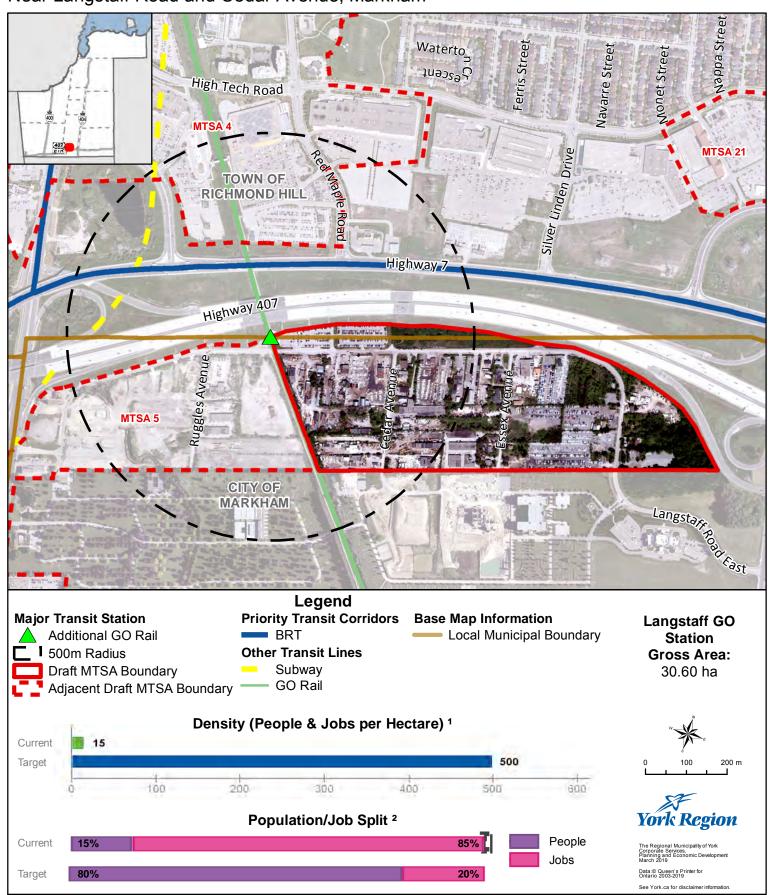

## **Langstaff GO Station**

## On Richmond Hill GO Line Corridor

Near Langstaff Road and Cedar Avenue, Markham

<sup>&</sup>lt;sup>1</sup> Values are rounded to the nearest 5 People & Jobs per Hectare

<sup>&</sup>lt;sup>2</sup> Values are rounded to the nearest 5%