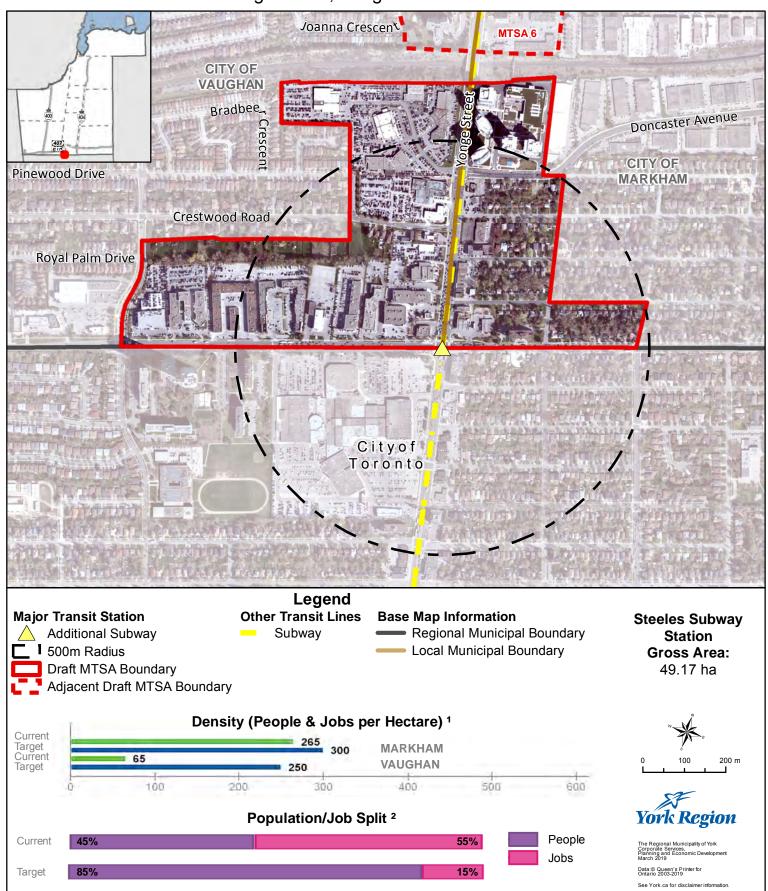

## **Steeles Subway Station**

On Yonge Subway Extension Corridor
Near Steeles Avenue and Yonge Street, Vaughan/Markham

<sup>&</sup>lt;sup>1</sup> Values are rounded to the nearest 5 People & Jobs per Hectare

<sup>&</sup>lt;sup>2</sup> Values are rounded to the nearest 5%