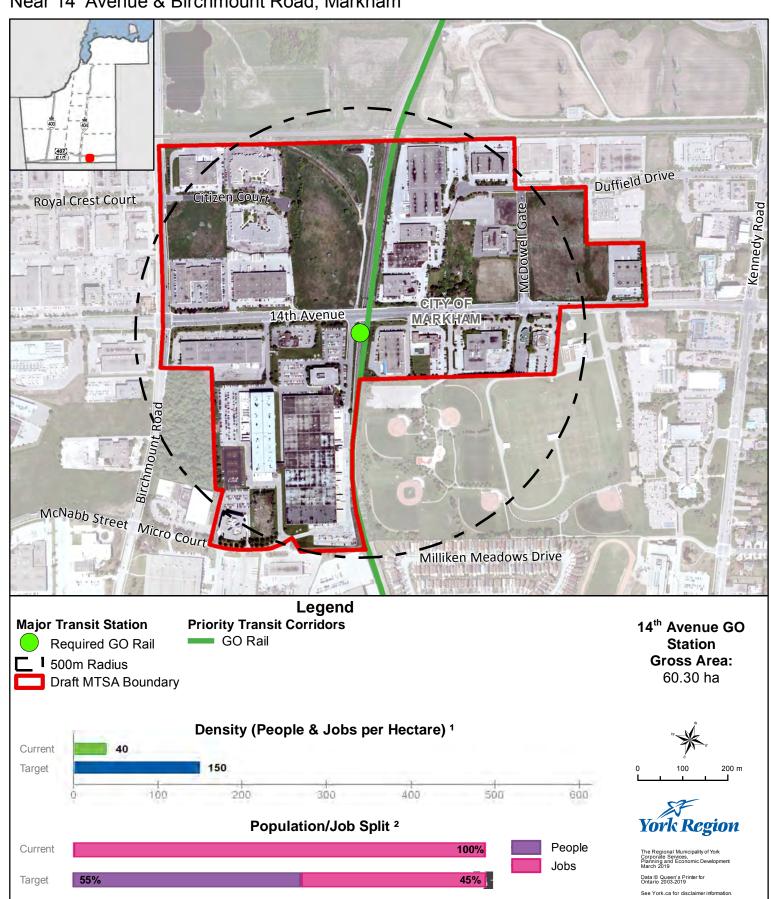

### On Stouffville GO Line Corridor

Near 14 Avenue & Birchmount Road, Markham

<sup>&</sup>lt;sup>1</sup> Values are rounded to the nearest 5 People & Jobs per Hectare

<sup>&</sup>lt;sup>2</sup> Values are rounded to the nearest 5%