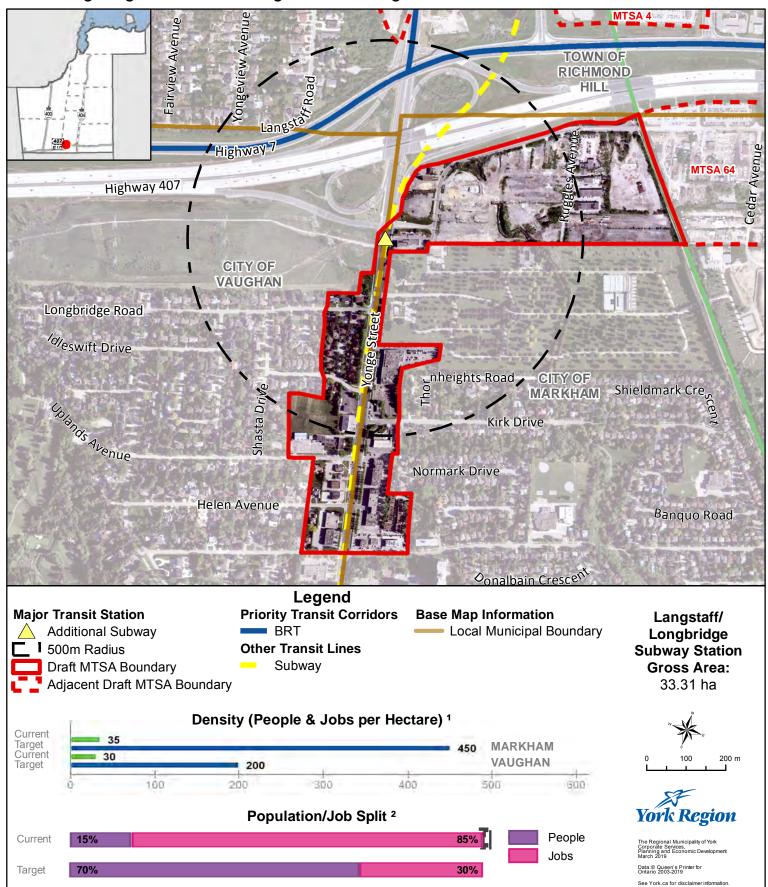

# Langstaff/Longbridge Subway Station

## On Yonge Subway Extension Corridor

Near Longbridge Road and Yonge Street, Vaughan/Markham

<sup>&</sup>lt;sup>1</sup> Values are rounded to the nearest 5 People & Jobs per Hectare

<sup>&</sup>lt;sup>2</sup> Values are rounded to the nearest 5%