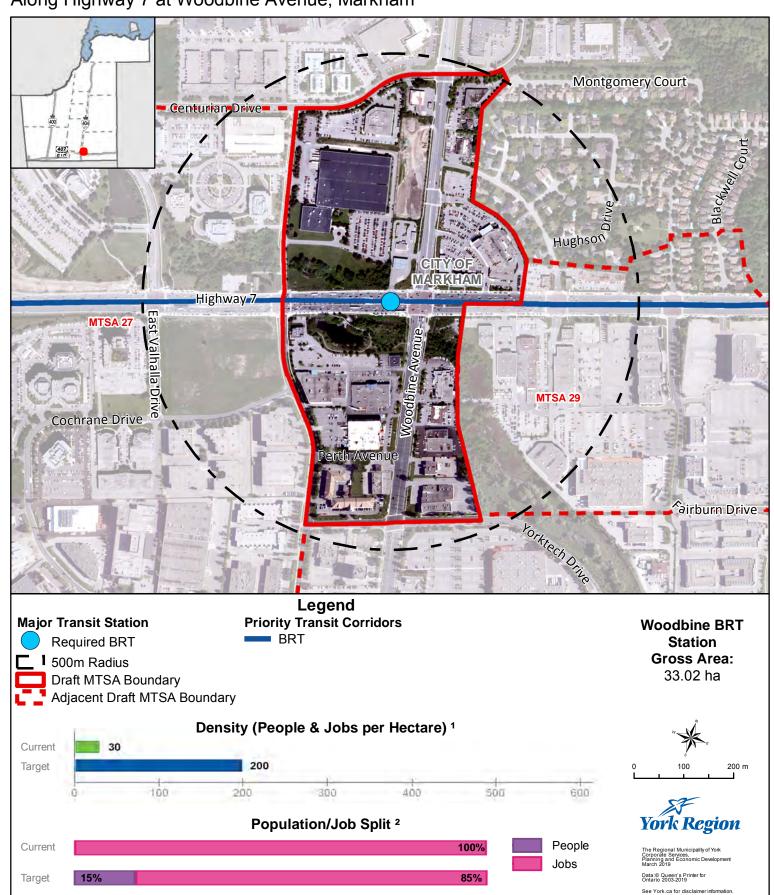

## **Woodbine BRT Station**

On Highway 7 BRT Corridor Along Highway 7 at Woodbine Avenue, Markham

<sup>&</sup>lt;sup>1</sup> Values are rounded to the nearest 5 People & Jobs per Hectare

<sup>&</sup>lt;sup>2</sup> Values are rounded to the nearest 5%