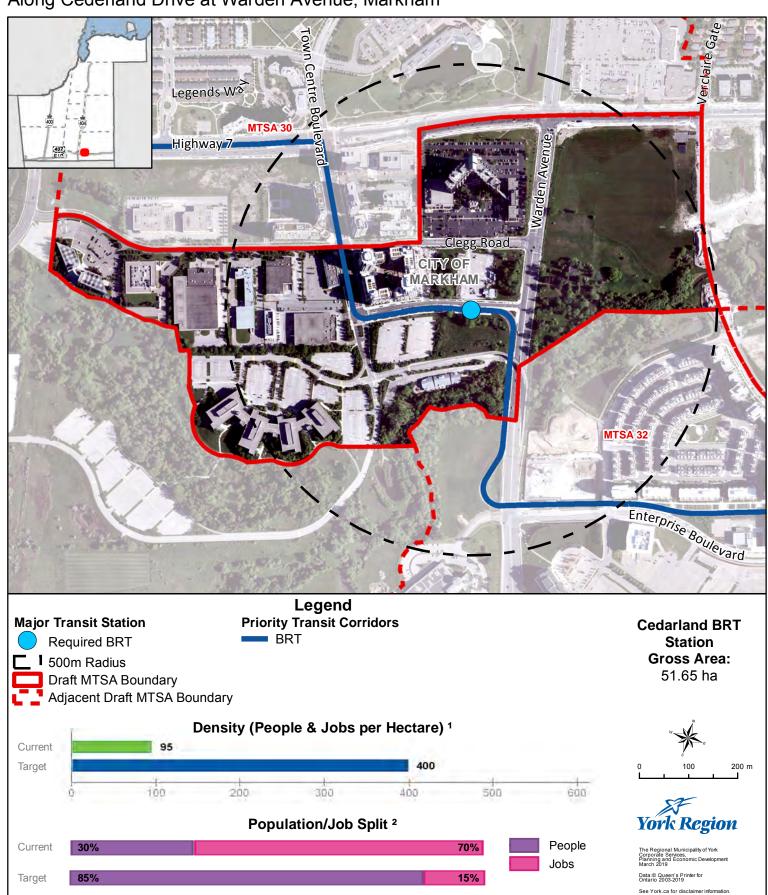

### Cedarland BRT Station

On Highway 7 BRT Corridor Along Cederland Drive at Warden Avenue, Markham

<sup>&</sup>lt;sup>1</sup> Values are rounded to the nearest 5 People & Jobs per Hectare

<sup>&</sup>lt;sup>2</sup> Values are rounded to the nearest 5%