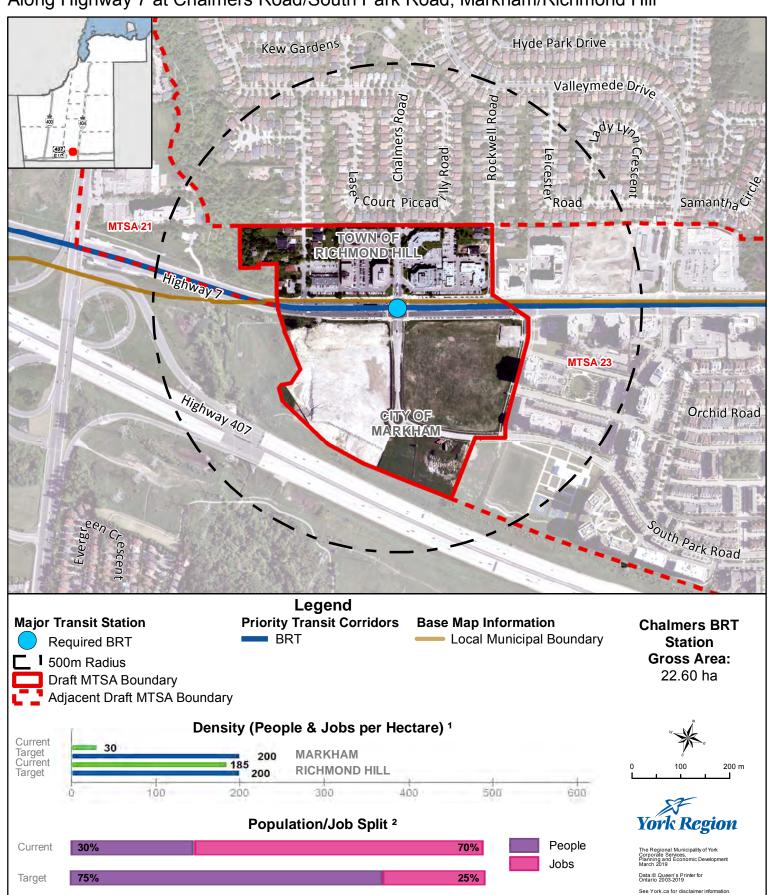

### **Chalmers BRT Station**

### On Highway 7 BRT Corridor

Along Highway 7 at Chalmers Road/South Park Road, Markham/Richmond Hill

<sup>&</sup>lt;sup>1</sup> Values are rounded to the nearest 5 People & Jobs per Hectare

<sup>&</sup>lt;sup>2</sup> Values are rounded to the nearest 5%