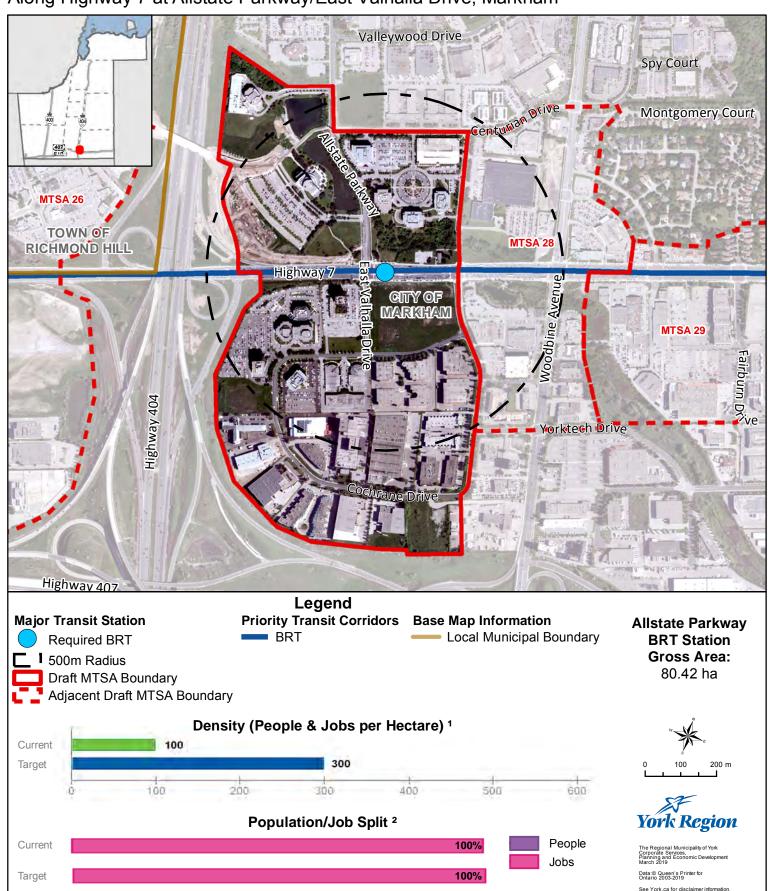

# **Allstate Parkway BRT Station**

On Highway 7 BRT Corridor Along Highway 7 at Allstate Parkway/East Valhalla Drive, Markham

<sup>&</sup>lt;sup>1</sup> Values are rounded to the nearest 5 People & Jobs per Hectare

<sup>&</sup>lt;sup>2</sup> Values are rounded to the nearest 5%