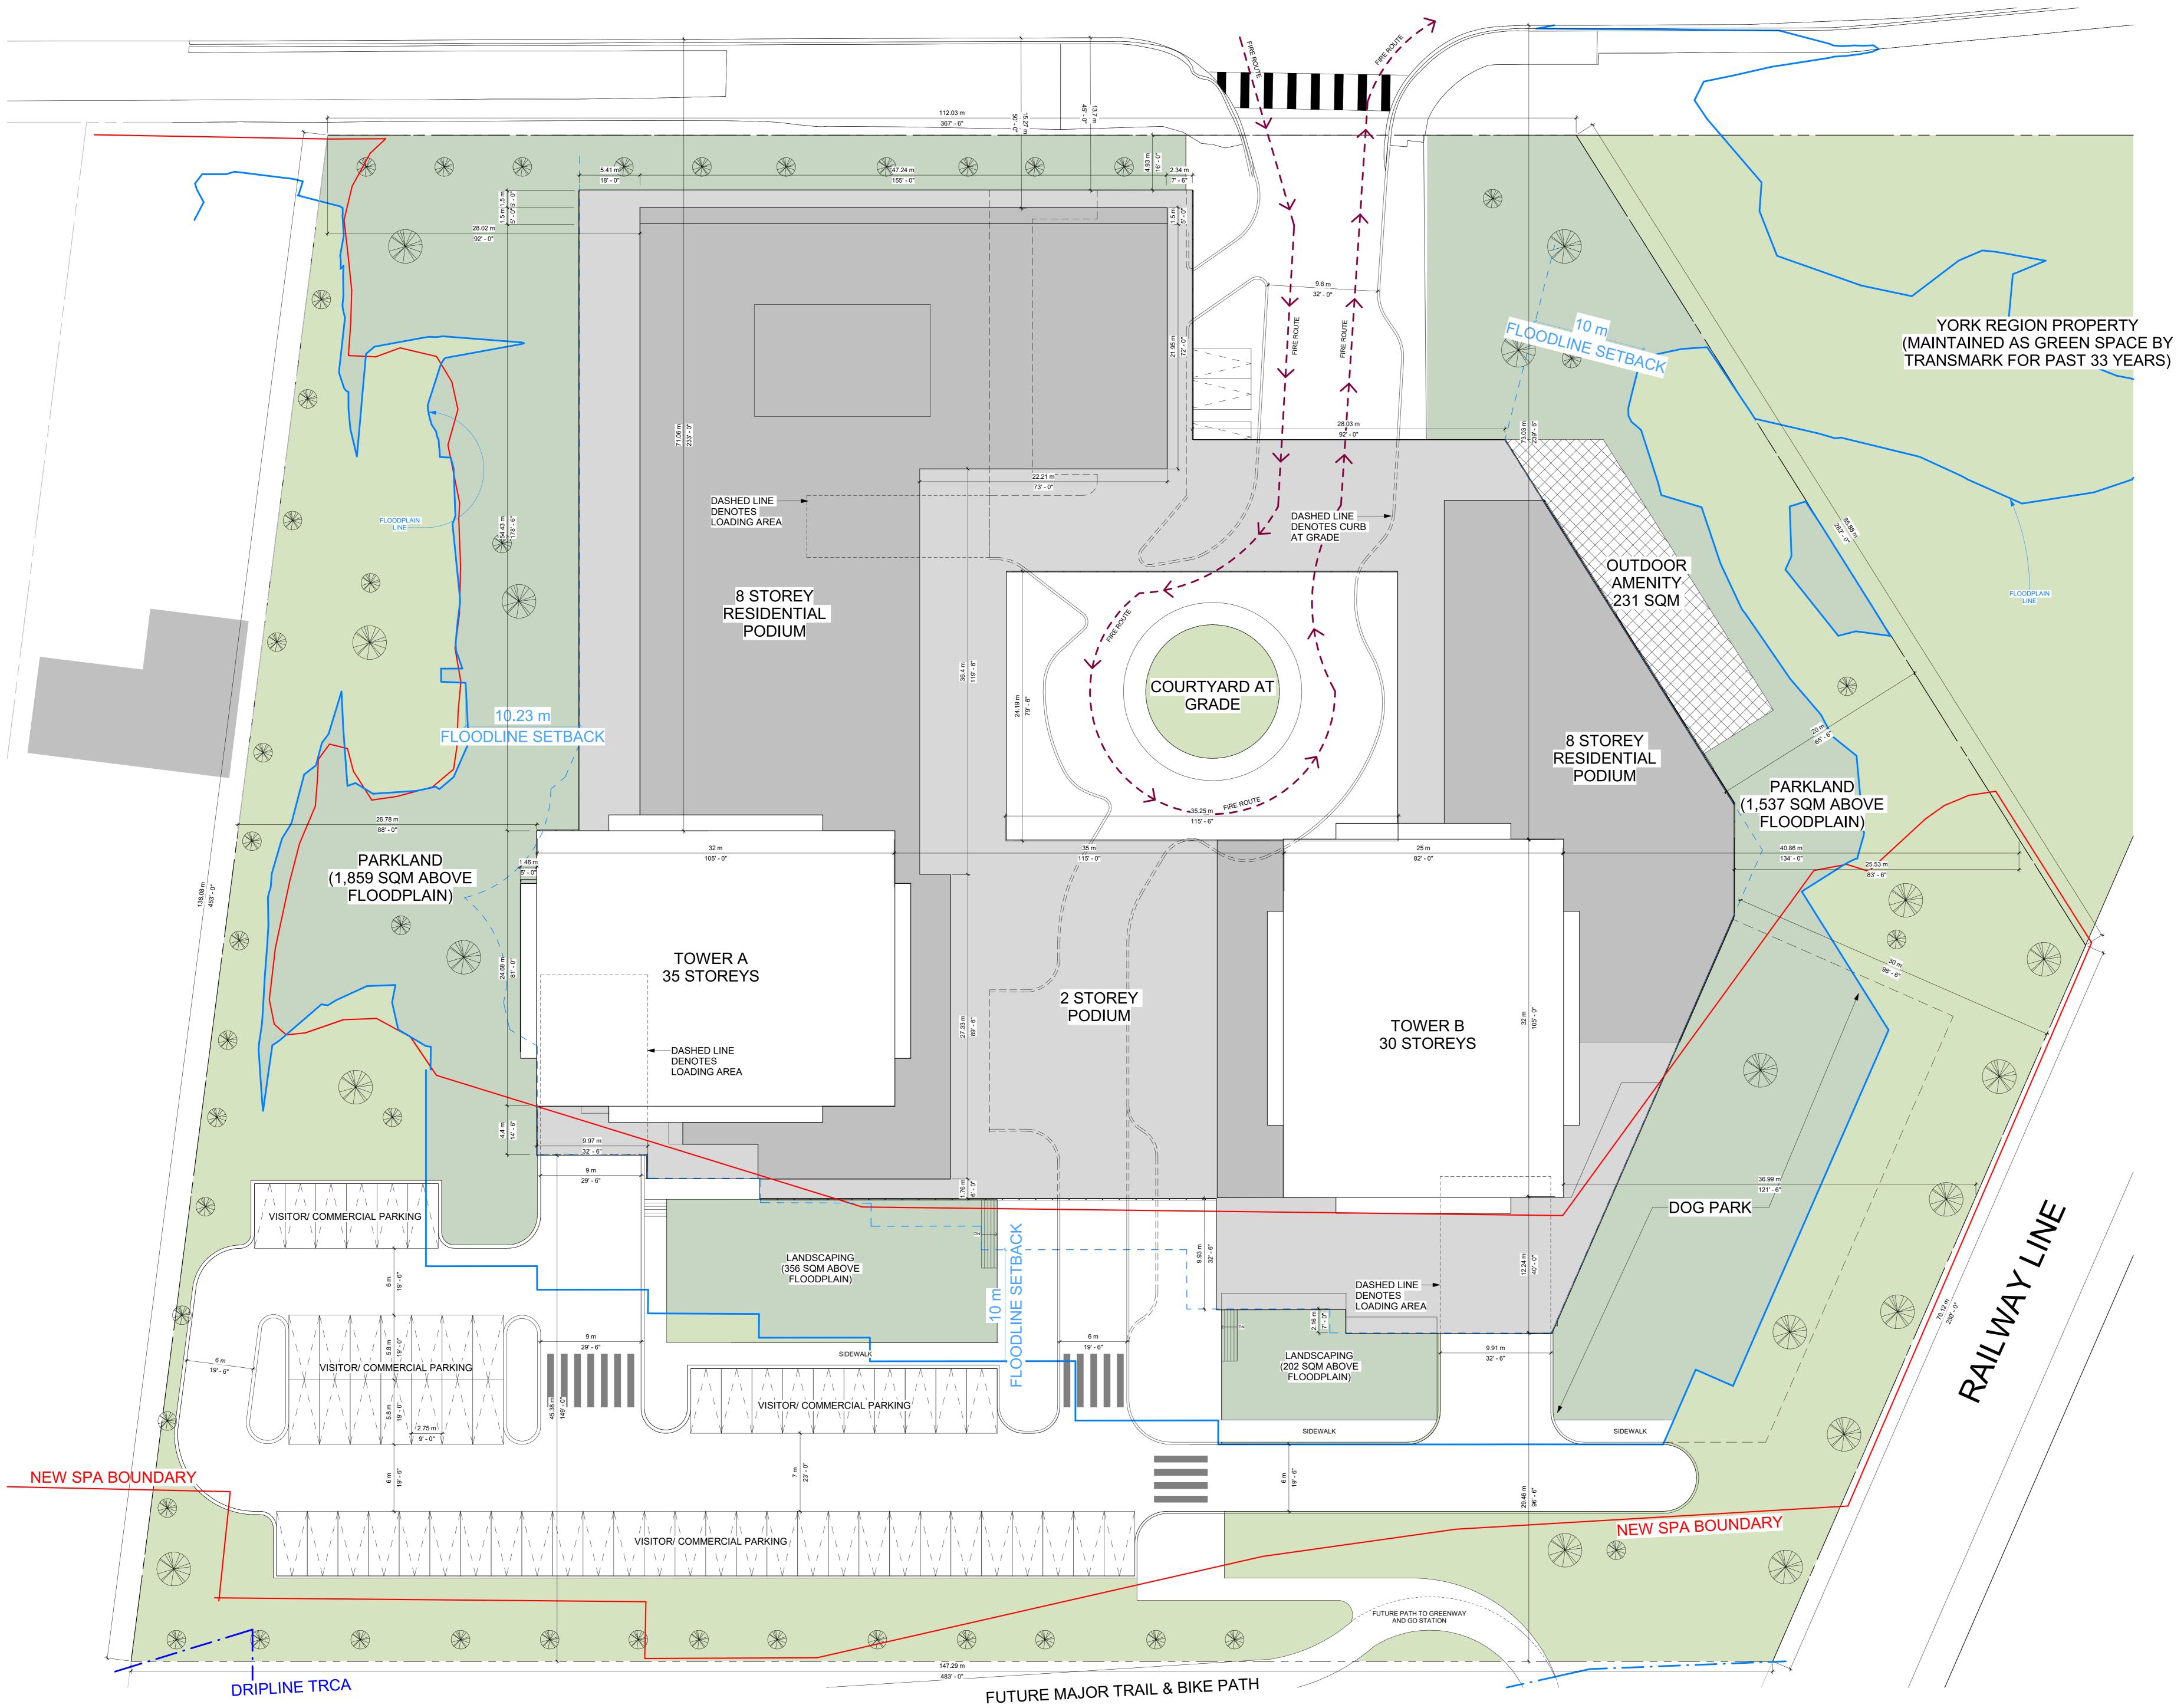

LOT COVERAGE GROSS FLOOR AREA FLOOR AREA RATIO LOT COVERAGE

SETBACKSFRONT YARD (NORTH)4.93 mREAR YARD (SOUTH)29.46 mSIDE YARD (EAST)20.0m / 30.0mSIDE YARD (WEST)26.78 m

PARKING RESIDENT VISITOR/COMMERCIAL

LANDSCAPING AREASOFT LANDSCAPING7,466.94 sq.m. (36.88%)HARD LANDSCAPING5,373.06 sq.m. (26.54%)

72,181 sq.m. 357% 7,407 sq.m. (36.58%)

579 130

Scott Shields Architects Inc. 317 King Street West, Toronto, Ontario M5V 1J5 T +1 416-924-2177 F +1 416-924-7398 scottarch.ca