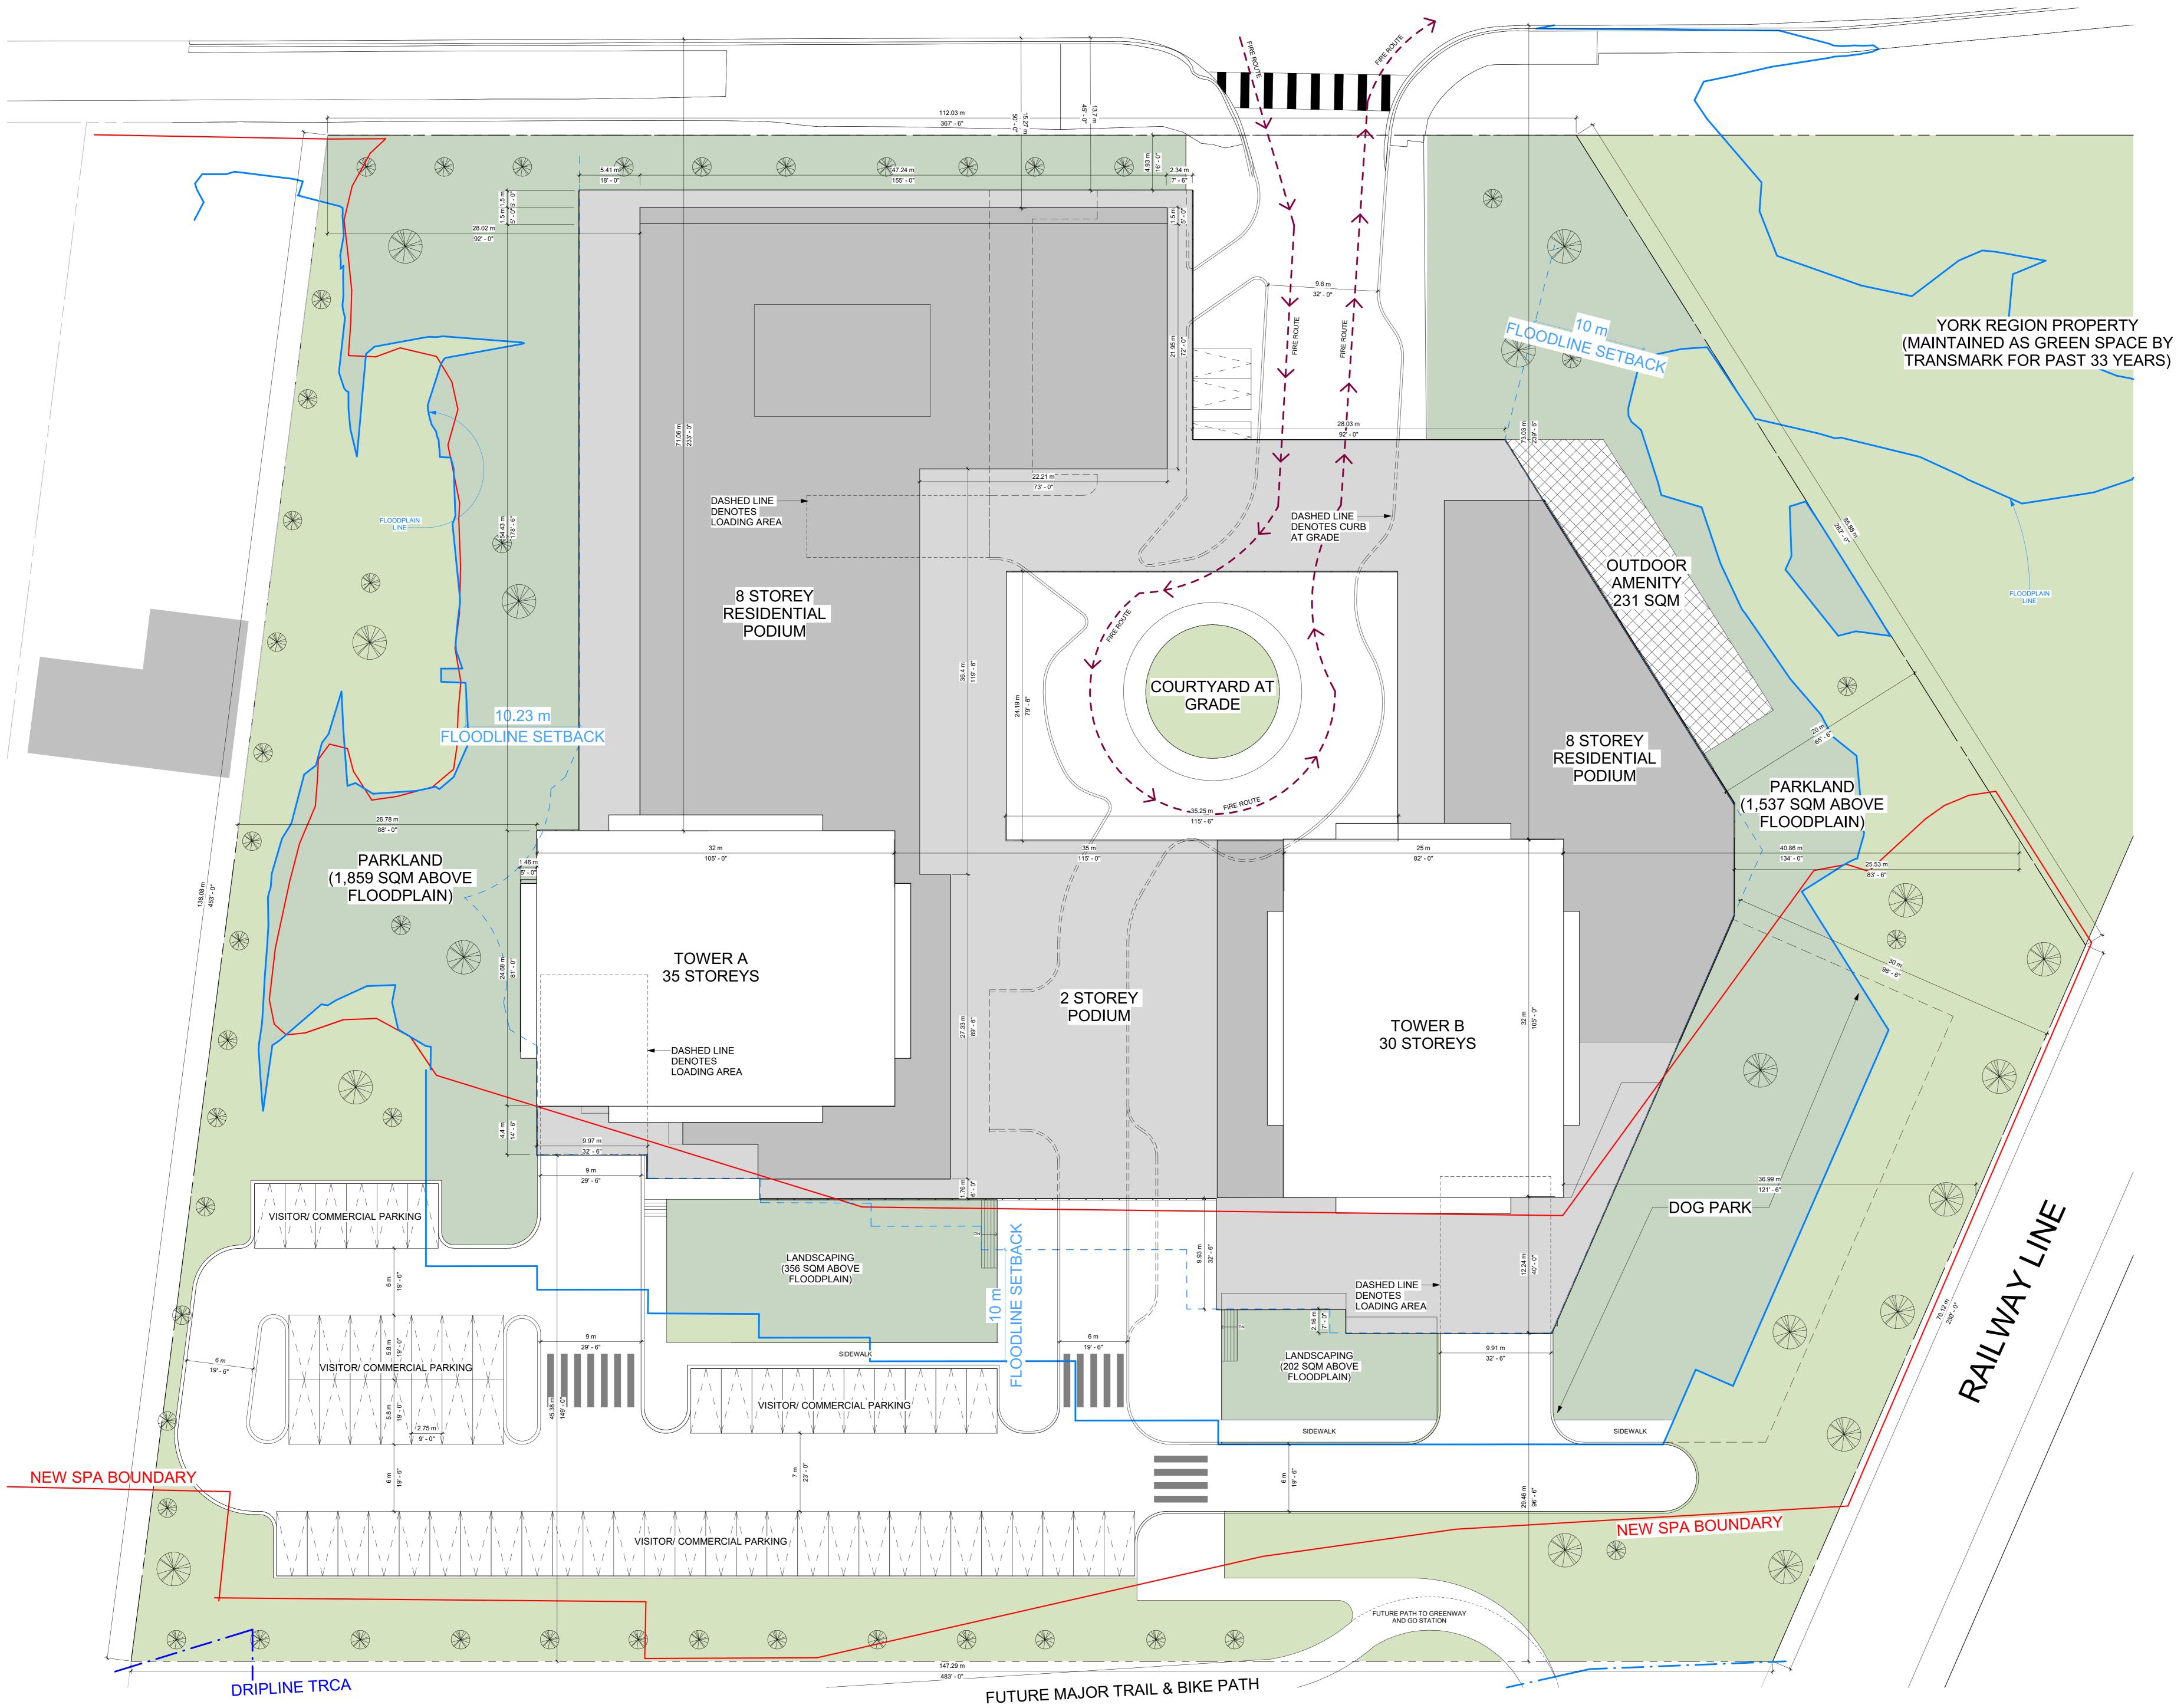

### **Application/Proposal**

Official Plan Amendment (OPA) & Zoning By-law Amendment (ZBA)

- The City has received concurrent OPA and ZBA applications for the property municipally known as 4261 Highway 7 East (the "Development Site"). Refer to Appendix 'A' for location maps.
- The applicant is proposing a mixed-use complex consisting of two towers of 30 and 35-storeys located at the southern end of the Development Site joined to an 8-storey podium fronting Highway 7. Refer to Appendix 'D' for a copy of the site plan and elevation drawings of the proposed development.
- The OPA and ZBA applications are required to permit the proposed height and density.

## Appendix 'D'

Proposed Site Plan and Elevation Drawings

HWY 7

HWY 7

<u>KEY PLAN</u> 1:50

- General Notes 1. ALL DIMENSIONS IN MILLIMETRES.
- 2. VERIFY ALL DIMENSIONS.
- 3. DO NOT SCALE DRAWINGS. 4. CHECK DRAWINGS AGAINST SPECIFICATIONS.
- 5. USE THE LATEST REVISED DRAWINGS ONLY. REPORT ANY DISCREPANCIES, DISCOVERED ERRORS, OR OMISSIONS, TO THE ARCHITECT BEFORE PROCEEDING.
- 7. DRAWINGS AND SPECIFICATIONS ARE THE PROPERTY OF THE ARCHITECT, AND MUST BE RETURNED UPON COMPLETION OF WORK.

## SITE STATISTICS MC-D2 / MU-HR1

ZONING: LOT AREA LOT FRONTAGE LOT COVERAGE GROSS FLOOR AREA FLOOR AREA RATIO LOT COVERAGE

SETBACKSFRONT YARD (NORTH)4.93 mREAR YARD (SOUTH)29.46 mSIDE YARD (EAST)20.0m / 30.0mSIDE YARD (WEST)26.78 m