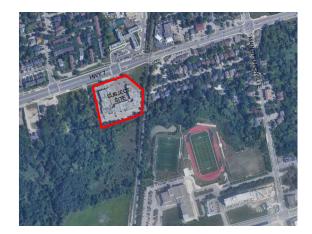

## Appendix 'A'

Location Maps

The Development Site (outlined in blue) (Source: City of Markham)

#### 60m Buffer from the UHCD

(Source: City of Markham)