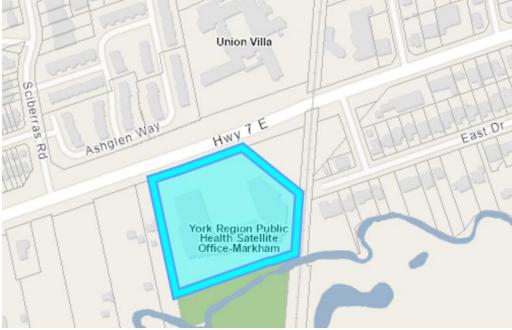

## Appendix 'A'

Location Maps

The Development Site (outlined in blue) (Source: City of Markham)