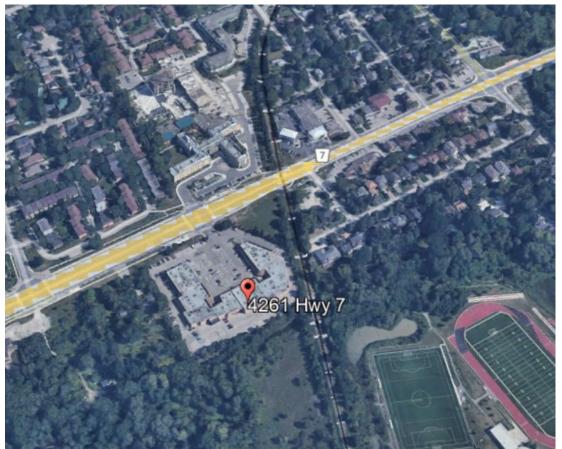

## Appendix 'B'

Images of the Development Site

The Development Site as seen from Highway 7 (Source: Google)

An aerial image of the Development Site (Source: Google)