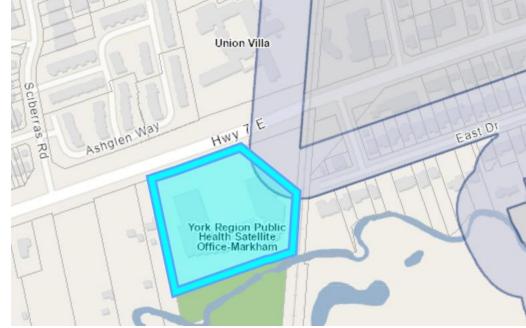

to the District.

### Suggested Recommendation for Heritage Markham

THAT Heritage Markham has no comment from a heritage perspective on the Official Plan and Zoning By-law Amendment applications for 4261 Highway 7 East.

| ATTACHMENTS: |                                            |
|--------------|--------------------------------------------|
| Appendix 'A' | Location Maps                              |
| Appendix 'B' | Images of the Development Site             |
| Appendix 'C' | UHCD District Character                    |
| Appendix 'D' | Proposed Site Plan and Building Elevations |

File Path: Q:\Development\Heritage\PROPERTY\HWY7\4261 (not heritage but adjacent)\HM Memos & Extracts

## Appendix 'A'

Location Maps



The Development Site (outlined in blue) (Source: City of Markham)



#### 60m Buffer from the UHCD

(Source: City of Markham)

## Appendix 'B'

Images of the Development Site



The Development Site as seen from Highway 7 (Source: Google)



An aerial image of the Development Site (Source: Google)

## Appendix 'C'

UHCD District Character

#### 2.1 District Character

The Unionville Heritage Conservation District retains many aspects of a nineteenth century rural Ontario village.

Most buildings date from the latter half of the nineteenth century. There are also some Georgian, Regency, and early twentiethcentury buildings and some more recent structures. Historically and architecturally significant buildings of both wood and brick construction survive. The southern portion of the District is predominantly residential. The northern portion contains the typ