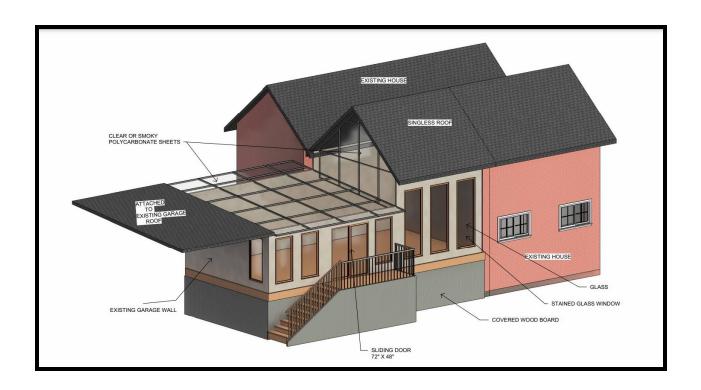

### Application/Proposal

 The owner wishes to construct a 1-storey, rear addition/sunroom to the existing heritage house in the location of an existing wooden deck.

### **Staff Comment**

- The proposed addition generally complies with the UHCD Plan with regards to its location, form and massing and will not be visible from the public realm of Station Lane.
- Staff will ensure any glass treatment complies with applicable Markham Bird Friendly guidelines.
- Heritage Staff will seek refinements to the to the proposed design in terms of the
  exterior cladding material and window styles, and recommend that Heritage Markham
  refer final review of any development application required to permit the proposed
  addition to the City (Heritage Section) staff.

# Aerial View of Proposed Location of Addition

Site Plan, 3D Rendering and Elevations of the Proposed Addition

Proposed West (side) Elevation

**Proposed North Elevation**