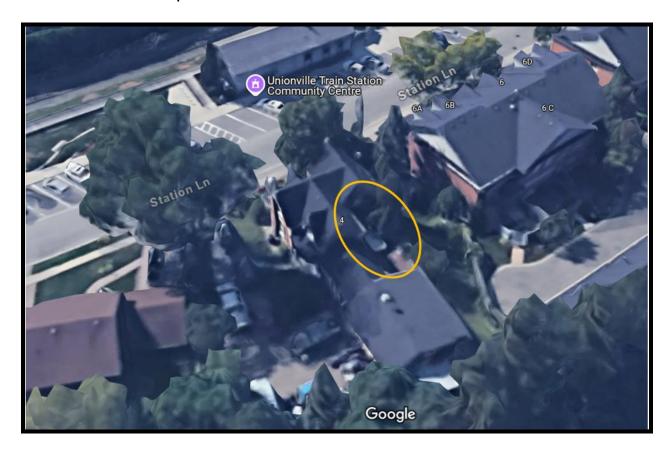

# Aerial View of Proposed Location of Addition

Site Plan, 3D Rendering and Elevations of the Proposed Addition

Proposed West (side) Elevation

**Proposed North Elevation**