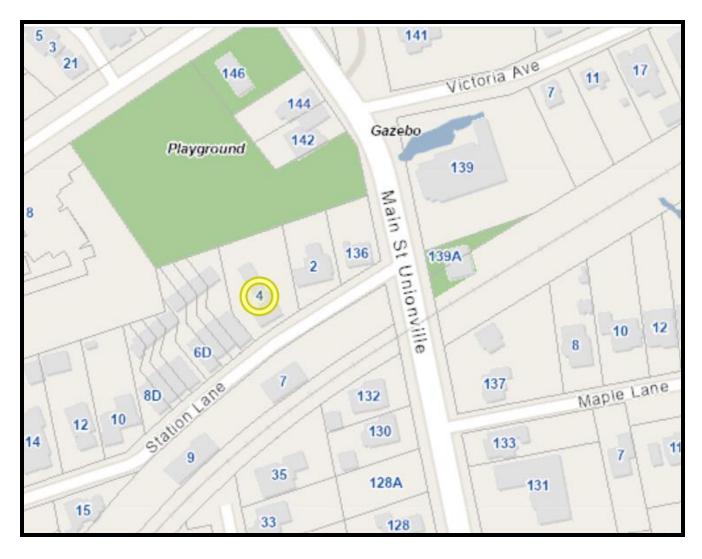

r final review of any development application required to permit the proposed
  addition to the City (Heritage Section) staff.

### **Suggested Recommendation for Heritage Markham**

THAT Heritage Markham has no objection to the location, scale, form and massing of the proposed addition at 4 Station Lane;

AND THAT final review of any development application required to approve the proposed addition be delegated to the City (Heritage Section) staff.



File: 4 Station Lane

Q:\Development\Heritage\PROPERTY\STAT'NLN\4 station lane\Proposed Rear Addition 2025\Heritage Markham\HM memo March 2025.doc Attachments:

- Location Map
- Photograph of 4 Station Lane
- Aerial View of Proposed Location of Addition
- Site Plan, 3D Rendering and Elevations of the Proposed Addition

### **Location Map**



# Photograph of 4 Station Lane



# Aerial View of Proposed Location of Addition



Site Plan, 3D Rendering and Elevations of the Proposed Addition







Proposed West (side) Elevation



**Proposed North Elevation**