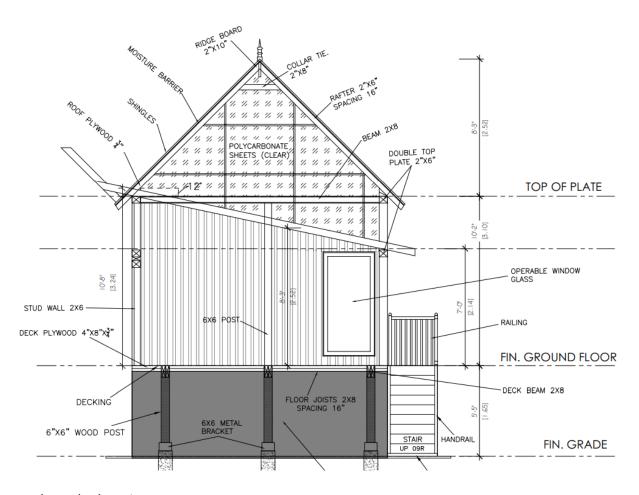

# Aerial View of Proposed Location of Addition

Site Plan, 3D Rendering and Elevations of the Proposed Addition

Proposed West (side) Elevation

**Proposed North Elevation**