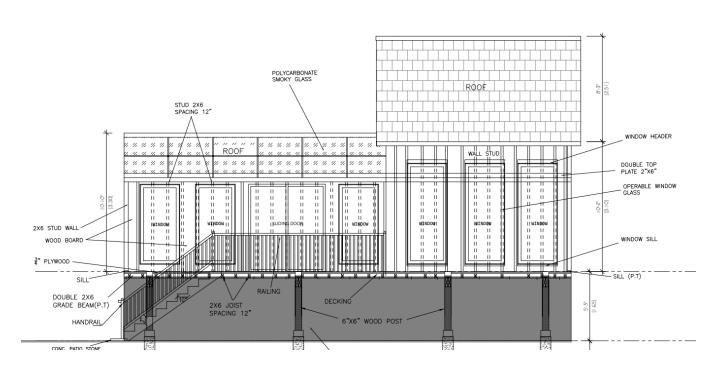

# Aerial View of Proposed Location of Addition

Site Plan, 3D Rendering and Elevations of the Proposed Addition

Proposed West (side) Elevation

**Proposed North Elevation**